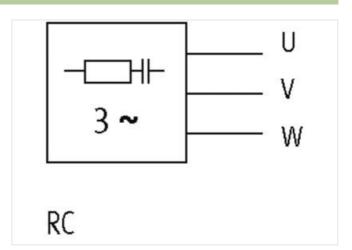

## **MOTOR SUPPRESSOR**

RC, 3x400VAC/4kW

Art.No.: 23004 Weight: 0.125 Country of origin: CZ

Model designation: HRC 3/022-400/4

3× 400 V AC

Suppressors for other voltages, frequencies, and motor ratings available on request. Do not use RC motor suppressors with frequency inverters.