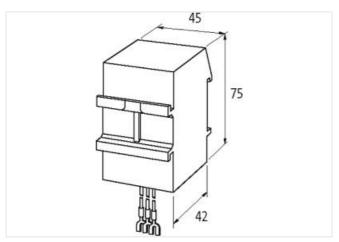

Liability for the correctness completeness and topicality of the information is restricted to gross negligence. Version: 2025-05-13

stay connected

| ECLASS-8.0                                           | 27371013                                             |
|------------------------------------------------------|------------------------------------------------------|
| ECLASS-9.0                                           | 27371013                                             |
| ECLASS-10.1                                          | 27371013                                             |
| ECLASS-11.1                                          | 27371013                                             |
| ECLASS-12.0                                          | 27371013                                             |
| ETIM-5.0                                             | EC000683                                             |
| customs tariff number                                | 85363010                                             |
| customs tariff number                                | 85363010                                             |
| GTIN                                                 | 4048879019637                                        |
| GTIN                                                 | 4048879019637                                        |
| Packaging unit                                       | 1                                                    |
| Packaging unit                                       | 1                                                    |
| Electrical data   Supply                             |                                                      |
| Power frequency                                      | 50 60 Hz                                             |
| Electrical data   Input                              |                                                      |
| Input voltage AC                                     | 400 V                                                |
| Installation                                         |                                                      |
| Connection cross-section stranded/fine-stranded min. | 0,5 mm <sup>2</sup>                                  |
| Installation   Connection                            |                                                      |
| Connection information                               | Einzellitzen mit selbstsicherndem Gabelkabelschuh M4 |
| Length single strands                                | 250 mm                                               |
| Device protection   Media                            |                                                      |
| Flame resistance                                     | flame retardant                                      |
| Mechanical data   Material data                      |                                                      |
| Material housing                                     | Plastic                                              |
| Combustibility class housing (UL94)                  | V-0                                                  |
| Material potting compound                            | 2-component epoxy                                    |
| Mechanical data   Mounting data                      |                                                      |
| Height                                               | 75 mm                                                |
| Width                                                | 45 mm                                                |
| Depth                                                | 42 mm                                                |
| Environmental characteristics   Climatic             |                                                      |
| Operating temperature min.                           | -20 °C                                               |
| Operating temperature max.                           | 60 °C                                                |