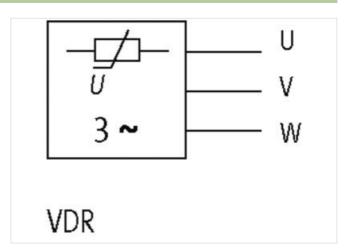

## **MOTOR SUPPRESSOR**

Varistor, 3x400VAC/4kW

Art.No.: 23170 Weight: 0.058 Country of origin: CZ

Model designation: RC 3R-400/4-M16 X 1,5 RKS-M6

3× 400 V AC **VDR** isolated M6

Suppressors for other voltages, frequencies, and motor ratings available on request. Do not use RC motor suppressors with frequency inverters.