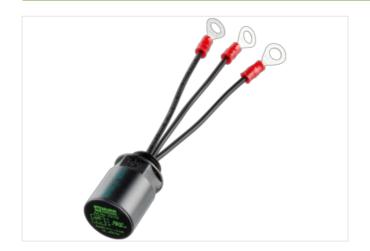

## **MOTOR SUPPRESSOR**

Varistor, 3x400VAC/4kW

Art.No.: 23170 Weight: 0.058 Country of origin: CZ

Model designation: RC 3R-400/4-M16 X 1,5 RKS-M6

3× 400 V AC **VDR** isolated M6

Suppressors for other voltages, frequencies, and motor ratings available on request. Do not use RC motor suppressors with frequency inverters.

## Illustration

Product may differ from Image

Commercial data

ECLASS-6.0

27371013

stay connected

| ECLASS-6.1                              | 27371013          |
|-----------------------------------------|-------------------|
| ECLASS-7.0                              | 27371013          |
| ECLASS-8.0                              | 27371013          |
| ECLASS-9.0                              | 27371013          |
| ECLASS-10.1                             | 27371013          |
| ECLASS-11.1                             | 27371013          |
| ECLASS-12.0                             | 27371013          |
| ETIM-5.0                                | EC000683          |
| customs tariff number                   | 85363010          |
| customs tariff number                   | 85363010          |
| GTIN                                    | 4048879018937     |
| GTIN                                    | 4048879018937     |
| Packaging unit                          | 1                 |
| Packaging unit                          | 1                 |
| Electrical data   Supply                |                   |
| Power frequency                         | 10 400 Hz         |
| Electrical data   Input                 |                   |
| Input voltage AC                        | 400 V             |
| Installation                            |                   |
| Connection cross section max.           | 0,5 mm²           |
| Installation   Connection               |                   |
| Connection information                  | Single strands    |
| Length single strands                   | 100 mm            |
| Ring terminals                          | M6isolated        |
| Device protection   Media               |                   |
| Flame resistance                        | flame retardant   |
| Mechanical data   Material data         |                   |
| Material housing                        | Plastic           |
| Combustibility class housing (UL94)     | V-0               |
| Material potting compound               | 2-component epoxy |
| Mechanical data   Mounting data         |                   |
| Mounting method                         | inserted          |
| Suitable for mounting type              | Motorklemmkasten  |
| Height                                  | 25 mm             |
| Width                                   | 25 mm             |
| Depth                                   | 40 mm             |
| Environmental characteristics   Climati | c                 |
| Operating temperature min.              | -20 °C            |
| Operating temperature max.              | 60 °C             |
|                                         |                   |