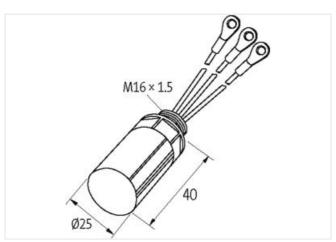

## Illustration

Product may differ from Image

Commercial data

ECLASS-6.0

27371013

stay connected

| ECLASS-6.1                              | 27371013          |
|-----------------------------------------|-------------------|
| ECLASS-7.0                              | 27371013          |
| ECLASS-8.0                              | 27371013          |
| ECLASS-9.0                              | 27371013          |
| ECLASS-10.1                             | 27371013          |
| ECLASS-11.1                             | 27371013          |
| ECLASS-12.0                             | 27371013          |
| ETIM-5.0                                | EC000683          |
| customs tariff number                   | 85363010          |
| customs tariff number                   | 85363010          |
| GTIN                                    | 4048879018937     |
| GTIN                                    | 4048879018937     |
| Packaging unit                          | 1                 |
| Packaging unit                          | 1                 |
| Electrical data   Supply                |                   |
| Power frequency                         | 10 400 Hz         |
| Electrical data   Input                 |                   |
| Input voltage AC                        | 400 V             |
| Installation                            |                   |
| Connection cross section max.           | 0,5 mm²           |
| Installation   Connection               |                   |
| Connection information                  | Single strands    |
| Length single strands                   | 100 mm            |
| Ring terminals                          | M6isolated        |
| Device protection   Media               |                   |
| Flame resistance                        | flame retardant   |
| Mechanical data   Material data         |                   |
| Material housing                        | Plastic           |
| Combustibility class housing (UL94)     | V-0               |
| Material potting compound               | 2-component epoxy |
| Mechanical data   Mounting data         |                   |
| Mounting method                         | inserted          |
| Suitable for mounting type              | Motorklemmkasten  |
| Height                                  | 25 mm             |
| Width                                   | 25 mm             |
| Depth                                   | 40 mm             |
| Environmental characteristics   Climati | c                 |
| Operating temperature min.              | -20 °C            |
| Operating temperature max.              | 60 °C             |
|                                         |                   |