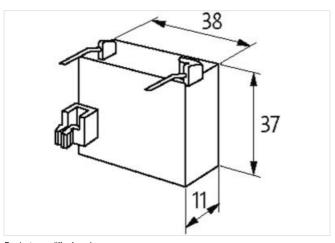

stay connected

| ECLASS-9.0                               | 27371013        |
|------------------------------------------|-----------------|
| ECLASS-10.1                              | 27371013        |
| ECLASS-11.1                              | 27371013        |
| ECLASS-12.0                              | 27371013        |
| ETIM-5.0                                 | EC002498        |
| customs tariff number                    | 85363010        |
| customs tariff number                    | 85363010        |
| GTIN                                     | 4048879018401   |
| GTIN                                     | 4048879018401   |
| Packaging unit                           | 1               |
| Packaging unit                           | 1               |
| Compatibility   Compatible with          |                 |
| Appropriate contactors                   | DIL 0-2M, DIL R |
| Electrical data   Input                  |                 |
| Input voltage DC min.                    | 12 V            |
| Input voltage DC max.                    | 30 V            |
| Installation   Connection                |                 |
| Connection information                   | Plug contact    |
| Device protection   Media                |                 |
| Flame resistance                         | flame retardant |
| Mechanical data   Material data          |                 |
| Material housing                         | Plastic         |
| Combustibility class housing (UL94)      | V-0             |
| Mechanical data   Mounting data          |                 |
| Height                                   | 37 mm           |
| Width                                    | 38 mm           |
| Depth                                    | 11 mm           |
| Environmental characteristics   Climatic |                 |
| Operating temperature min.               | -20 °C          |
| Operating temperature max.               | 70 °C           |