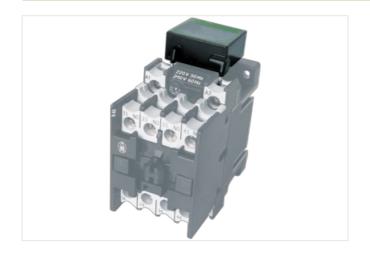

## **MOELLER CONTACTOR SUPPRESSOR**

Zener diode, 24VDC

Art.No.: 26081 Weight: 0.018 Country of origin: CZ

Model designation: LG-BDIL/Z 24(ME)

24 V DC Diode/Z-Diode

For other configurations and voltages, please inquire.

## Illustration

Diode/Z-Diode

Product may differ from Image

| Commercial data |          |  |
|-----------------|----------|--|
| ECLASS-6.0      | 27371013 |  |
| ECLASS-6.1      | 27371013 |  |
| ECLASS-7.0      | 27371013 |  |
| ECLASS-8.0      | 27371013 |  |