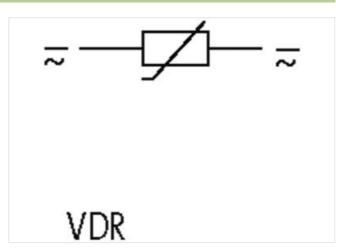

## SIEMENS CONTACTOR SUPPRESSOR

Varistor, 24VAC/DC

Art.No.: 26524 Weight: 0.024 Country of origin: CZ

Model designation: VG 24/48 V

24 V AC/DC **VDR** 

For other configurations and voltages, please inquire.