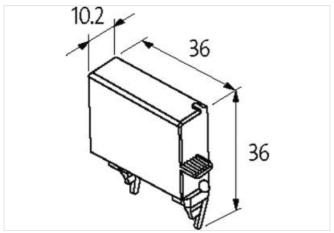

stay connected

| ECLASS-9.0                               | 27371013                       |
|------------------------------------------|--------------------------------|
| ECLASS-10.1                              | 27371013                       |
| ECLASS-11.1                              | 27371013                       |
| ECLASS-12.0                              | 27371013                       |
| ETIM-5.0                                 | EC002498                       |
| customs tariff number                    | 85363010                       |
| customs tariff number                    | 85363010                       |
| GTIN                                     | 4048879017534                  |
| GTIN                                     | 4048879017534                  |
| Packaging unit                           | 1                              |
| Packaging unit                           | 1                              |
| Compatibility   Compatible with          |                                |
| Appropriate contactors                   | 3 RT 1.3/1.4, 3 RT 10.24/25/26 |
| Electrical data   Input                  |                                |
| Input voltage AC min.                    | 24 V                           |
| Input voltage AC max.                    | 70 V                           |
| Input voltage DC min.                    | 24 V                           |
| Input voltage DC max.                    | 70 V                           |
| Mechanical data   Mounting data          |                                |
| Height                                   | 36 mm                          |
| Width                                    | 36 mm                          |
| Depth                                    | 10,2 mm                        |
| Environmental characteristics   Climatic |                                |
| Operating temperature min.               | -20 °C                         |
| Operating temperature max.               | 70 °C                          |