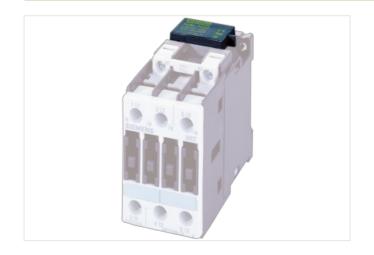

## SIEMENS CONTACTOR SUPPRESSOR

Varistor, 24VAC/DC

Art.No.: 26524 Weight: 0.024 Country of origin: CZ

Model designation: VG 24/48 V

24 V AC/DC **VDR** 

For other configurations and voltages, please inquire.

## Illustration

Product may differ from Image

| Commercial data |          |  |
|-----------------|----------|--|
| ECLASS-6.0      | 27371013 |  |
| ECLASS-6.1      | 27371013 |  |
| ECLASS-7.0      | 27371013 |  |
| ECLASS-8.0      | 27371013 |  |