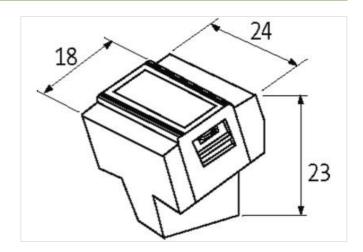

## Illustration

Product may differ from Image

| Commercial data                          |               |
|------------------------------------------|---------------|
| ECLASS-6.0                               | 27141106      |
| ECLASS-6.1                               | 27141104      |
| ECLASS-7.0                               | 27141104      |
| ECLASS-8.0                               | 27141104      |
| ECLASS-9.0                               | 27141104      |
| ECLASS-10.1                              | 27141104      |
| ECLASS-11.1                              | 27141104      |
| ECLASS-12.0                              | 27141104      |
| ETIM-5.0                                 | EC001583      |
| customs tariff number                    | 85369010      |
| customs tariff number                    | 85369010      |
| GTIN                                     | 4048879050517 |
| GTIN                                     | 4048879050517 |
| Packaging unit                           | 1             |
| Packaging unit                           | 1             |
| Electrical data   Supply                 |               |
| Operating voltage DC max.                | 36 V          |
| Total current max.                       | 8 A           |
| Mechanical data   Mounting data          |               |
| Height                                   | 23 mm         |
| Width                                    | 24 mm         |
| Depth                                    | 18 mm         |
| Environmental characteristics   Climatic |               |