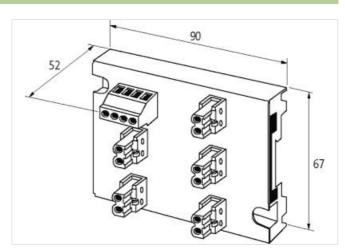

stay connected

| ECLASS-9.0                                                         | 27440108                  |
|--------------------------------------------------------------------|---------------------------|
| ECLASS-10.1                                                        | 27440111                  |
| ECLASS-11.1                                                        | 27440111                  |
| ECLASS-12.0                                                        | 27440111                  |
| ETIM-5.0                                                           | EC001596                  |
| customs tariff number                                              | 85366990                  |
| customs tariff number                                              | 85366990                  |
| GTIN                                                               | 4048879050494             |
| GTIN                                                               | 4048879050494             |
| Packaging unit                                                     | 1                         |
| Packaging unit                                                     | 1                         |
| Electrical data   Supply                                           |                           |
| Operating voltage DC max.                                          | 36 V                      |
| Current operating per port max.                                    | 8 A                       |
| Total current max.                                                 | 24 A                      |
| Device protection   Electrical                                     |                           |
|                                                                    | IP20                      |
| Degree of protection (EN IEC 60529)  Insulation strength ASI/Power | 200 V                     |
| -                                                                  | 200 V                     |
| Mechanical data   Mounting data                                    |                           |
| Mounting method                                                    | geschnappt                |
| Suitable for mounting type                                         | mounting rail, (EN 60715) |
| Height                                                             | 52 mm                     |
| Width                                                              | 67 mm                     |
| Depth                                                              | 90 mm                     |
| Environmental characteristics   Climatic                           |                           |
| Operating temperature min.                                         | -20 °C                    |
| Operating temperature max.                                         | 70 °C                     |
| Conformity                                                         |                           |
| •                                                                  | EN 00004 4                |
| Product standard                                                   | EN 60664-1                |
| Connection type 3                                                  |                           |
| Connection type 1                                                  | Asi Bus                   |
| Connection type 2                                                  | Power                     |
| Connection type 3                                                  | Power / Asi               |
| Connection                                                         | Screw terminals SK        |
| Family construction form                                           | terminal                  |
| Gender                                                             | female                    |
| Color contact carrier                                              | green                     |
| No. of poles                                                       | 2                         |
| PIN 1                                                              | A +                       |
| PIN 2                                                              | A -                       |
| Connection                                                         | Screw terminals SK        |
| Family construction form                                           | terminal                  |
| Gender                                                             | female                    |
| Color contact carrier                                              | green                     |
| No. of poles                                                       | 2                         |
| PIN 1                                                              | Power +                   |
| PIN 2                                                              | Power -                   |
| Connection                                                         | Screw terminals SK        |
| Family construction form                                           | terminal                  |
| Gender                                                             | female                    |
| Color contact carrier                                              | green                     |
| No. of poles                                                       | 4                         |
|                                                                    |                           |