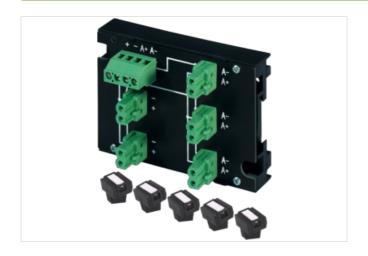

## **MASI20 INSTALLATION TECHNOLOGY**

Distributor 2x AS-I and 3x extern power

Art.No.: 55606 Weight: 0.087 Country of origin: CZ

Model designation: AS-i Bus- u. Powerverteiler IP20

3 AS-Interface + 2 power ports 5 plug terminals included

## Illustration

Product may differ from Image

| Commercial data |          |  |
|-----------------|----------|--|
| ECLASS-6.0      | 27279219 |  |
| ECLASS-6.1      | 27279219 |  |
| ECLASS-7.0      | 27279219 |  |
| ECLASS-8.0      | 27279219 |  |