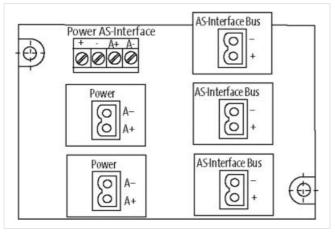

stay connected

| ECLASS-9.0                                                         | 27440108                  |
|--------------------------------------------------------------------|---------------------------|
| ECLASS-10.1                                                        | 27440111                  |
| ECLASS-11.1                                                        | 27440111                  |
| ECLASS-12.0                                                        | 27440111                  |
| ETIM-5.0                                                           | EC001596                  |
| customs tariff number                                              | 85366990                  |
| customs tariff number                                              | 85366990                  |
| GTIN                                                               | 4048879050494             |
| GTIN                                                               | 4048879050494             |
| Packaging unit                                                     | 1                         |
| Packaging unit                                                     | 1                         |
| Electrical data   Supply                                           |                           |
| Operating voltage DC max.                                          | 36 V                      |
| Current operating per port max.                                    | 8 A                       |
| Total current max.                                                 | 24 A                      |
| Device protection   Electrical                                     |                           |
|                                                                    | IP20                      |
| Degree of protection (EN IEC 60529)  Insulation strength ASI/Power | 200 V                     |
| -                                                                  | 200 V                     |
| Mechanical data   Mounting data                                    |                           |
| Mounting method                                                    | geschnappt                |
| Suitable for mounting type                                         | mounting rail, (EN 60715) |
| Height                                                             | 52 mm                     |
| Width                                                              | 67 mm                     |
| Depth                                                              | 90 mm                     |
| Environmental characteristics   Climatic                           |                           |
| Operating temperature min.                                         | -20 °C                    |
| Operating temperature max.                                         | 70 °C                     |
| Conformity                                                         |                           |
| •                                                                  | EN 00004 4                |
| Product standard                                                   | EN 60664-1                |
| Connection type 3                                                  |                           |
| Connection type 1                                                  | Asi Bus                   |
| Connection type 2                                                  | Power                     |
| Connection type 3                                                  | Power / Asi               |
| Connection                                                         | Screw terminals SK        |
| Family construction form                                           | terminal                  |
| Gender                                                             | female                    |
| Color contact carrier                                              | green                     |
| No. of poles                                                       | 2                         |
| PIN 1                                                              | A +                       |
| PIN 2                                                              | A -                       |
| Connection                                                         | Screw terminals SK        |
| Family construction form                                           | terminal                  |
| Gender                                                             | female                    |
| Color contact carrier                                              | green                     |
| No. of poles                                                       | 2                         |
| PIN 1                                                              | Power +                   |
| PIN 2                                                              | Power -                   |
| Connection                                                         | Screw terminals SK        |
| Family construction form                                           | terminal                  |
| Gender                                                             | female                    |
| Color contact carrier                                              | green                     |
| No. of poles                                                       | 4                         |
|                                                                    |                           |

| PIN 1 | Power + |  |
|-------|---------|--|
| PIN 2 | Power - |  |
| PIN 3 | AS-i +  |  |
| DIN 4 | Δς.i.   |  |