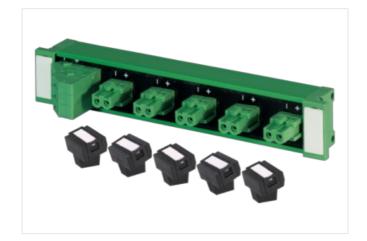

## **MASI20 INSTALLATION TECHNOLOGY**

Distributor AS-I and extern power, 1 potential

Art.No.: 55611 Weight: 0.1

Country of origin: CZ

Model designation: AS-i Busverteiler IP20

5 ports, universal 1 potential

5 plug terminals included

## Illustration

Product may differ from Image

| Commercial data |          |  |
|-----------------|----------|--|
| ECLASS-6.0      | 27279219 |  |
| ECLASS-6.1      | 27279219 |  |
| ECLASS-7.0      | 27279219 |  |
| ECLASS-8.0      | 27279219 |  |