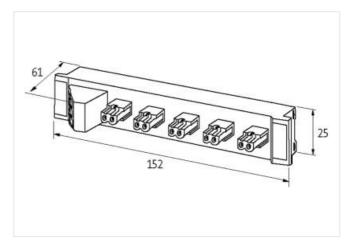

stay connected

| ECLASS-9.0                                   | 27440111                  |
|----------------------------------------------|---------------------------|
| ECLASS-10.1                                  | 27440111                  |
| ECLASS-11.1                                  | 27440111                  |
| ECLASS-12.0                                  | 27440111                  |
| ETIM-5.0                                     | EC001596                  |
| ETIM-6.0                                     | EC001596                  |
| ETIM-7.0                                     | EC001596                  |
| ETIM-8.0                                     | EC001596                  |
| customs tariff number                        | 85369010                  |
| customs tariff number                        | 85369010                  |
| GTIN                                         | 4048879050463             |
| GTIN                                         | 4048879050463             |
| Packaging unit                               | 1                         |
| Packaging unit                               | 1                         |
| Electrical data   Supply                     |                           |
| Operating voltage DC max.                    | 36 V                      |
| Current operating per port max.              | 8 A                       |
| Total current max.                           | 12 A                      |
| Device protection   Electrical               |                           |
|                                              | ID00                      |
| Degree of protection (EN IEC 60529)          | IP20                      |
| Insulation strength Power/Power (EN 60664-1) |                           |
| Insulation strength ASI/Power                | 200 V                     |
| Mechanical data   Mounting data              |                           |
| Mounting method                              | geschnappt                |
| Suitable for mounting type                   | mounting rail, (EN 60715) |
| Height                                       | 61 mm                     |
| Width                                        | 25 mm                     |
| Depth                                        | 152 mm                    |
| Environmental characteristics   Climatic     |                           |
| Operating temperature min.                   | -20 °C                    |
| Operating temperature max.                   | 70 °C                     |
| Conformity                                   |                           |
|                                              |                           |
| Product standard                             | EN 60664-1                |
| Connection type 6                            |                           |
| Connection type 1                            | 11                        |
| Connection type 2                            | 12                        |
| Connection type 3                            | 13                        |
| Connection type 4                            | 14                        |
| Connection type 5                            | 15                        |
| Connection type 6                            | Power / Asi               |
| Connection                                   | Screw terminals SK        |
| Family construction form                     | terminal                  |
| Gender                                       | female                    |
| Color contact carrier                        | green                     |
| No. of poles                                 | 2                         |
| PIN 1                                        | 11+                       |
| PIN 2                                        | 11-                       |
| Connection                                   | Screw terminals SK        |
| Family construction form                     | terminal                  |
| Gender                                       | female                    |
| Color contact carrier                        | green                     |
| No. of poles                                 | 2                         |
| ואט. טו טטופט                                | _                         |