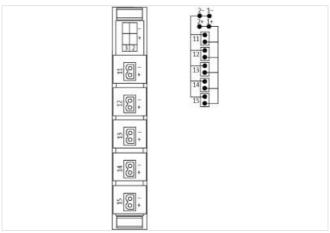

stay connected

| ECLASS-9.0                                   | 27440111                  |
|----------------------------------------------|---------------------------|
| ECLASS-10.1                                  | 27440111                  |
| ECLASS-11.1                                  | 27440111                  |
| ECLASS-12.0                                  | 27440111                  |
| ETIM-5.0                                     | EC001596                  |
| ETIM-6.0                                     | EC001596                  |
| ETIM-7.0                                     | EC001596                  |
| ETIM-8.0                                     | EC001596                  |
| customs tariff number                        | 85369010                  |
| customs tariff number                        | 85369010                  |
| GTIN                                         | 4048879050463             |
| GTIN                                         | 4048879050463             |
| Packaging unit                               | 1                         |
| Packaging unit                               | 1                         |
| Electrical data   Supply                     |                           |
| Operating voltage DC max.                    | 36 V                      |
| Current operating per port max.              | 8 A                       |
| Total current max.                           | 12 A                      |
| Device protection   Electrical               |                           |
|                                              | ID00                      |
| Degree of protection (EN IEC 60529)          | IP20                      |
| Insulation strength Power/Power (EN 60664-1) |                           |
| Insulation strength ASI/Power                | 200 V                     |
| Mechanical data   Mounting data              |                           |
| Mounting method                              | geschnappt                |
| Suitable for mounting type                   | mounting rail, (EN 60715) |
| Height                                       | 61 mm                     |
| Width                                        | 25 mm                     |
| Depth                                        | 152 mm                    |
| Environmental characteristics   Climatic     |                           |
| Operating temperature min.                   | -20 °C                    |
| Operating temperature max.                   | 70 °C                     |
| Conformity                                   |                           |
|                                              |                           |
| Product standard                             | EN 60664-1                |
| Connection type 6                            |                           |
| Connection type 1                            | 11                        |
| Connection type 2                            | 12                        |
| Connection type 3                            | 13                        |
| Connection type 4                            | 14                        |
| Connection type 5                            | 15                        |
| Connection type 6                            | Power / Asi               |
| Connection                                   | Screw terminals SK        |
| Family construction form                     | terminal                  |
| Gender                                       | female                    |
| Color contact carrier                        | green                     |
| No. of poles                                 | 2                         |
| PIN 1                                        | 11+                       |
| PIN 2                                        | 11-                       |
| Connection                                   | Screw terminals SK        |
| Family construction form                     | terminal                  |
| Gender                                       | female                    |
| Color contact carrier                        | green                     |
| No. of poles                                 | 2                         |
| ואט. טו טטופט                                | _                         |

| PIN 1                    | 12 +               |
|--------------------------|--------------------|
| PIN 2                    | 12 -               |
| Connection               | Screw terminals SK |
| Family construction form | terminal           |
| Gender                   | female             |
| Color contact carrier    | green              |
| No. of poles             | 2                  |
| PIN 1                    | 13 +               |
| PIN 2                    | 13 -               |
| Connection               | Screw terminals SK |
| Family construction form | terminal           |
| Gender                   | female             |
| Color contact carrier    | green              |
| No. of poles             | 2                  |
| PIN 1                    | 14 +               |
| PIN 2                    | 14 -               |
| Connection               | Screw terminals SK |
| Family construction form | terminal           |
| Gender                   | female             |
| Color contact carrier    | green              |
| No. of poles             | 2                  |
| PIN 1                    | 15 +               |
| PIN 2                    | 15 -               |
| Connection               | Screw terminals SK |
| Family construction form | terminal           |
| Gender                   | female             |
| Color contact carrier    | green              |
| No. of poles             | 4                  |
| PIN 1                    | 1+                 |
| PIN 2                    | 1-                 |
| PIN 3                    | 2+                 |
|                          |                    |