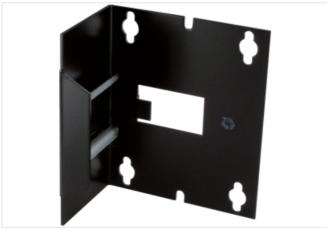

## **MBW MOUNTING PLATE 65MM**

For side mounting of MCS 10 and MCS-B 5...10A

Art.No.: 89853 Weight: 0.159 Country of origin: CZ

Model designation: MBW Befestigungswinkel 65mm

Mounting plate 65 mm for side mounting for MCS, MCS-B and MCS-A

## Illustration

Product may differ from Image

| Commercial data       |               |  |
|-----------------------|---------------|--|
| ECLASS-6.0            | 27049190      |  |
| ECLASS-6.1            | 27049190      |  |
| ECLASS-7.0            | 27049190      |  |
| ECLASS-8.0            | 27049290      |  |
| ECLASS-9.0            | 27049290      |  |
| ECLASS-10.1           | 27040792      |  |
| ECLASS-11.1           | 27040792      |  |
| ECLASS-12.0           | 27040792      |  |
| ETIM-5.0              | EC002498      |  |
| customs tariff number | 73269098      |  |
| customs tariff number | 73269098      |  |
| GTIN                  | 4048879077583 |  |
| GTIN                  | 4048879077583 |  |
| Packaging unit        | 1             |  |
| Packaging unit        | 1             |  |