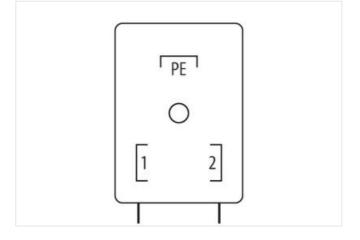

LED and suppression

PE opposite cable entry (180°)

Attention: Contact carrier turned to 180°!

Further cable lengths on request.

Plastic housings with good resistance against chemicals and oils.

The resistance to aggressive media should be individually tested for your application. Further details on request.

stay connected

| Cut-off peak voltage max.                | 55 V                                                                                                                                                  |
|------------------------------------------|-------------------------------------------------------------------------------------------------------------------------------------------------------|
| Current operating per contact max.       | 4 A                                                                                                                                                   |
| Current consumption max.                 | 15 mA                                                                                                                                                 |
| ·                                        | 10 Hirt                                                                                                                                               |
| Diagnostics                              |                                                                                                                                                       |
| Status indication LED                    | yellow                                                                                                                                                |
| Installation   Connection                |                                                                                                                                                       |
| Mounting set                             | M3                                                                                                                                                    |
| Device protection   Electrical           |                                                                                                                                                       |
| Additional condition protection degree   | inserted, screwed                                                                                                                                     |
| Pollution Degree                         | 3                                                                                                                                                     |
| Rated surge voltage                      | 0,8 kV                                                                                                                                                |
| Material group (IEC 60664-1)             | 1                                                                                                                                                     |
| Additional suppressor                    | Diode, Z-Diode                                                                                                                                        |
| Mechanical data   Material data          |                                                                                                                                                       |
|                                          | black                                                                                                                                                 |
| Color housing Coating locking            | galvanized                                                                                                                                            |
| Coating locking  Coating of fitting      | galvanized                                                                                                                                            |
| Material gasket                          | PUR                                                                                                                                                   |
| Locking material                         | Steel                                                                                                                                                 |
| Material screw connection                | Steel                                                                                                                                                 |
|                                          | Sieei                                                                                                                                                 |
| Mechanical data   Mounting data          |                                                                                                                                                       |
| Mounting method                          | inserted, screwed                                                                                                                                     |
| Environmental characteristics   Climatic |                                                                                                                                                       |
| Operating temperature min.               | -25 °C                                                                                                                                                |
| Operating temperature max.               | 85 °C                                                                                                                                                 |
| Additional condition temperature range   | depending on cable quality                                                                                                                            |
| Important installation notes             |                                                                                                                                                       |
| Note on strain relief                    | Protect the connectors by suitable measures from mechanical loads, e.g. by the usage of cable ties.                                                   |
| Note on bending radius                   | <b>Attention:</b> Observe the permissible bending radii when laying cables, as the IP protection class can be endangered by excessive bending forces. |
| Installation   Cable                     |                                                                                                                                                       |
| wire arrangement                         | black 1, black 2, green-yellow                                                                                                                        |
| Cable identification                     | 036                                                                                                                                                   |
| Cable Type                               | 3                                                                                                                                                     |
| Printing color of wire insulation        | white (isolation black)                                                                                                                               |
| Jacket Color                             | yellow                                                                                                                                                |
| Type of Certificate                      | cURus                                                                                                                                                 |
| Amount stranding                         | 1                                                                                                                                                     |
| Stranding                                | 3 wires twisted                                                                                                                                       |
| wire arrangement                         | black 1, black 2, green-yellow                                                                                                                        |
| Cable weigth                             | 56,1 g/m                                                                                                                                              |
| Material jacket                          | PUR                                                                                                                                                   |
| Shore hardness jacket                    | 90 ± 5 Shore A                                                                                                                                        |
| ·                                        |                                                                                                                                                       |
| Freedom from ingredients (jacket)        | lead-free, cadmium-free, CFC-free, halogen-free, silicone-free                                                                                        |
| Outer-diameter (jacket)                  | 5,9 mm                                                                                                                                                |
| Tolerance outer diameter (sheath)        | ±5%                                                                                                                                                   |
| Material wire insulation                 | PP                                                                                                                                                    |
| Amount wires                             | 3                                                                                                                                                     |
| Outer diameter insulation                | 1,85 mm                                                                                                                                               |
| Outer diameter tolerance core insulation | ±5%                                                                                                                                                   |
| Shore hardness wire insulation           | 70 ± 5 Shore D                                                                                                                                        |