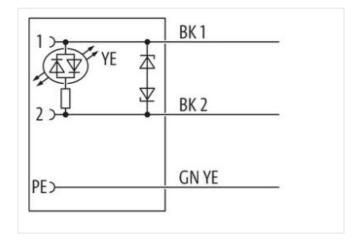

LED and suppression

PE opposite cable entry (180°)

Attention: Contact carrier turned to 180°!

Further cable lengths on request.

Plastic housings with good resistance against chemicals and oils.

The resistance to aggressive media should be individually tested for your application. Further details on request.

stay connected

| Cut-off peak voltage max.                | 55 V                                                                                                                                                  |
|------------------------------------------|-------------------------------------------------------------------------------------------------------------------------------------------------------|
| Current operating per contact max.       | 4 A                                                                                                                                                   |
| Current consumption max.                 | 15 mA                                                                                                                                                 |
| ·                                        | 10 Hirt                                                                                                                                               |
| Diagnostics                              |                                                                                                                                                       |
| Status indication LED                    | yellow                                                                                                                                                |
| Installation   Connection                |                                                                                                                                                       |
| Mounting set                             | M3                                                                                                                                                    |
| Device protection   Electrical           |                                                                                                                                                       |
| Additional condition protection degree   | inserted, screwed                                                                                                                                     |
| Pollution Degree                         | 3                                                                                                                                                     |
| Rated surge voltage                      | 0,8 kV                                                                                                                                                |
| Material group (IEC 60664-1)             | 1                                                                                                                                                     |
| Additional suppressor                    | Diode, Z-Diode                                                                                                                                        |
| Mechanical data   Material data          |                                                                                                                                                       |
|                                          | black                                                                                                                                                 |
| Color housing Coating locking            | galvanized                                                                                                                                            |
| Coating locking  Coating of fitting      | galvanized                                                                                                                                            |
| Material gasket                          | PUR                                                                                                                                                   |
| Locking material                         | Steel                                                                                                                                                 |
| Material screw connection                | Steel                                                                                                                                                 |
|                                          | Sieei                                                                                                                                                 |
| Mechanical data   Mounting data          |                                                                                                                                                       |
| Mounting method                          | inserted, screwed                                                                                                                                     |
| Environmental characteristics   Climatic |                                                                                                                                                       |
| Operating temperature min.               | -25 °C                                                                                                                                                |
| Operating temperature max.               | 85 °C                                                                                                                                                 |
| Additional condition temperature range   | depending on cable quality                                                                                                                            |
| Important installation notes             |                                                                                                                                                       |
| Note on strain relief                    | Protect the connectors by suitable measures from mechanical loads, e.g. by the usage of cable ties.                                                   |
| Note on bending radius                   | <b>Attention:</b> Observe the permissible bending radii when laying cables, as the IP protection class can be endangered by excessive bending forces. |
| Installation   Cable                     |                                                                                                                                                       |
| wire arrangement                         | black 1, black 2, green-yellow                                                                                                                        |
| Cable identification                     | 036                                                                                                                                                   |
| Cable Type                               | 3                                                                                                                                                     |
| Printing color of wire insulation        | white (isolation black)                                                                                                                               |
| Jacket Color                             | yellow                                                                                                                                                |
| Type of Certificate                      | cURus                                                                                                                                                 |
| Amount stranding                         | 1                                                                                                                                                     |
| Stranding                                | 3 wires twisted                                                                                                                                       |
| wire arrangement                         | black 1, black 2, green-yellow                                                                                                                        |
| Cable weigth                             | 56,1 g/m                                                                                                                                              |
| Material jacket                          | PUR                                                                                                                                                   |
| Shore hardness jacket                    | 90 ± 5 Shore A                                                                                                                                        |
| ·                                        |                                                                                                                                                       |
| Freedom from ingredients (jacket)        | lead-free, cadmium-free, CFC-free, halogen-free, silicone-free                                                                                        |
| Outer-diameter (jacket)                  | 5,9 mm                                                                                                                                                |
| Tolerance outer diameter (sheath)        | ±5%                                                                                                                                                   |
| Material wire insulation                 | PP                                                                                                                                                    |
| Amount wires                             | 3                                                                                                                                                     |
| Outer diameter insulation                | 1,85 mm                                                                                                                                               |
| Outer diameter tolerance core insulation | ±5%                                                                                                                                                   |
| Shore hardness wire insulation           | 70 ± 5 Shore D                                                                                                                                        |