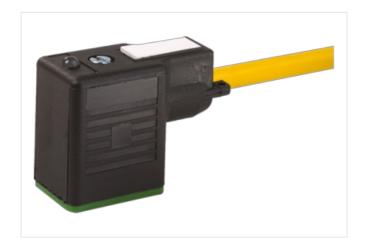

## MSUD valve plug BI-11mm 180° with cable

PUR 3x0.75 ye UL/CSA+drag ch. 10m

Art.No.: 7000-11081-0361000

Weight: 0.543 Country of origin: CZ

Model designation: MSUDK-KB1Z-036 10.0

**MSUD** 

Form BI (11 mm)

24 V AC ±20% / DC ±25%

LED and suppression

PE opposite cable entry (180°)

Attention: Contact carrier turned to 180°!

Further cable lengths on request.

Plastic housings with good resistance against chemicals and oils.

The resistance to aggressive media should be individually tested for your application. Further details on request.