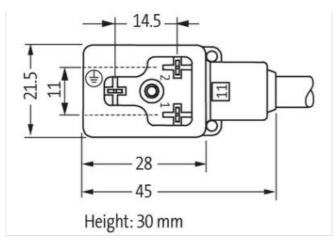

## MSUD valve plug BI-11mm 180° with cable

PUR 3x0.75 ye UL/CSA+drag ch. 10m

Art.No.: 7000-11081-0361000

Weight: 0.543 Country of origin: CZ

Model designation: MSUDK-KB1Z-036 10.0

**MSUD** 

Form BI (11 mm)

24 V AC ±20% / DC ±25%

LED and suppression

PE opposite cable entry (180°)

Attention: Contact carrier turned to 180°!

Further cable lengths on request.

Plastic housings with good resistance against chemicals and oils.

The resistance to aggressive media should be individually tested for your application. Further details on request.

## Illustration

stay connected

Product may differ from Image

| Mounting method         inserted, screwed           Family construction form         MSUD BI           Thread         M3           Material         PBT           Degree of protection (EN IEC 60529)         IP67           Commercial data           ECLASS-6.0         27279218           ECLASS-7.0         27279218           ECLASS-8.0         27279218           ECLASS-9.0         27060311           ECLASS-9.0         27060312           ECLASS-10.1         27060312           ECLASS-11.1         27060312           ECLASS-12.0         27060312           CUSASS-12.0         ECO01855           customs tariff number         85444290           customs tariff number         85444290           EAN         4048879220392           EAN         4048879220392           Packaging unit         1           Packaging unit         1           Packaging unit         1           Pectrical data         1           Drop- ut delay time max.         20 ms           Electrical politage AC         24 V           Operating voltage AC min.         19,2 V           Operating voltage AC min.         24 V <th>Cable length</th> <th>10 m</th>                                                                                                                                                                                                                                                                                                                                                                                                                                                                                                                                                                                                                                                                                                                                                                                                          | Cable length                        | 10 m              |
|------------------------------------------------------------------------------------------------------------------------------------------------------------------------------------------------------------------------------------------------------------------------------------------------------------------------------------------------------------------------------------------------------------------------------------------------------------------------------------------------------------------------------------------------------------------------------------------------------------------------------------------------------------------------------------------------------------------------------------------------------------------------------------------------------------------------------------------------------------------------------------------------------------------------------------------------------------------------------------------------------------------------------------------------------------------------------------------------------------------------------------------------------------------------------------------------------------------------------------------------------------------------------------------------------------------------------------------------------------------------------------------------------------------------------------------------------------------------------------------------------------------------------------------------------------------------------------------------------------------------------------------------------------------------------------------------------------------------------------------------------------------------------------------------------------------------------------------------------------------------------------------------------------------------------------------------------------------------------|-------------------------------------|-------------------|
| Mounting method   Inserted, screwed                                                                                                                                                                                                                                                                                                                                                                                                                                                                                                                                                                                                                                                                                                                                                                                                                                                                                                                                                                                                                                                                                                                                                                                                                                                                                                                                                                                                                                                                                                                                                                                                                                                                                                                                                                                                                                                                                                                                          | Side 1                              |                   |
| Family construction form         MSUD BI           Thread         M3           Material         PBT           Degree of protection (ENIEC 60529)         IP67           Commercial data           ECLASS-6.0         27279218           ECLASS-7.0         27279218           ECLASS-8.0         27279218           ECLASS-9.0         27060311           ECLASS-9.0         27060312           ECLASS-10.1         27060312           ECLASS-12.0         27060312           ECLASS-12.0         E001855           customs tariff number         85444290           customs tariff number         85444290           customs tariff number         85444290           EAN         4048879220392           EAN         4048879220392           Packaging unit         1           Packaging unit         1           Packaging unit         1           Pop-out delay time max.         20 ms           Electrical data         Supply           Operating voltage AC         24 V           Operating voltage AC min.         19,2 V           Operating voltage AC min.         28,8 V           Operating voltage AC min.         19,2 V </td <td>Tightening torque</td> <td>0,4 Nm</td>                                                                                                                                                                                                                                                                                                                                                                                                                                                                                                                                                                                                                                                                                                                                                                                  | Tightening torque                   | 0,4 Nm            |
| Thread         M3           Material         PBT           Degree of protection (EN IEC 60529)         IP67           Commercial data           ECLASS 6.0         27279218           ECLASS 7.0         27279218           ECLASS 8.0         27279218           ECLASS 9.0         27060311           ECLASS 9.0         27060312           ECLASS 10.1         27060312           ECLASS 12.0         27060312           ETIM 5.0         EC001855           customs tariff number         85444290           customs tariff number         85444290           customs tariff number         8544290           EAN         4048879220392           Packaging unit         1           Packaging unit         1           Packaging unit         1           Electrical data         Drop- ut delay time max.         20 ms           Electrical valia [Supply]         20 ms           Operating voltage AC min.         19.2 V           Operating voltage AC max.         28.8 V           Operating voltage DC min.         18 V                                                                                                                                                                                                                                                                                                                                                                                                                                                                                                                                                                                                                                                                                                                                                                                                                                                                                                                                       | Mounting method                     | inserted, screwed |
| Material         PBT           Degree of protection (EN IEC 60529)         IP67           Commercial data         ECLASS-6.0         27279218           ECLASS-7.0         27279218           ECLASS-8.0         27279218           ECLASS-9.0         27060311           ECLASS-9.0         27060312           ECLASS-10.1         27060312           ECLASS-12.0         27060312           ECIMIS-5.0         EC001855           customs tariff number         85444290           customs tariff number         85444290           EAN         4048879220392           EAN         4048879220392           EAN         4048879220392           Packaging unit         1           Packaging unit         1           Electrical data         Supply           Operating voltage AC         24 V           Operating voltage AC min.         19.2 V           Operating voltage AC max.         28.8 V           Operating voltage DC min.         18 V                                                                                                                                                                                                                                                                                                                                                                                                                                                                                                                                                                                                                                                                                                                                                                                                                                                                                                                                                                                                                    | Family construction form            | MSUD BI           |
| Degree of protection (EN IEC 60529)         IP67           Commercial data         ECLASS-6.0         27279218           ECLASS-7.0         27279218         ECLASS-7.0         ECLASS-8.0           ECLASS-9.0         27679218         ECLASS-9.0                                                                                                                                                                                                                                                                                                                                                                                                                                                                                                                                                                            | Thread                              | M3                |
| Commercial data           ECLASS-6.0         27279218           ECLASS-7.0         27279218           ECLASS-8.0         27279218           ECLASS-9.0         27060311           ECLASS-10.1         27060312           ECLASS-11.1         27060312           ECLASS-12.0         27060312           ETIM-5.0         ECOMB55           customs tariff number         85444290           customs tariff number         85444290           EAN         4048879220392           EAN         4048879220392           EAN         4048879220392           Packaging unit         1           Packaging unit         1           Petetrical data         User time max.           Electrical data   Supply         20 ms           Operating voltage AC min.         19.2 V           Operating voltage AC max.         28.8 V           Operating voltage DC min.         18 V                                                                                                                                                                                                                                                                                                                                                                                                                                                                                                                                                                                                                                                                                                                                                                                                                                                                                                                                                                                                                                                                                                 | Material                            | PBT               |
| ECLASS-6.0         27279218           ECLASS-7.0         27279218           ECLASS-8.0         27279218           ECLASS-9.0         27060311           ECLASS-10.1         27060312           ECLASS-12.0         27060312           ECLASS-12.0         27060312           ETIM-5.0         ECOURSES           customs tariff number         85444290           customs tariff number         85444290           EAN         4048879220392           EAN         4048879220392           EAN         4048879220392           Packaging unit         1           Packaging unit         1           Flectrical data         User time max.           Electrical data   Supply         20 ms           Operating voltage AC min.         19,2 V           Operating voltage AC max.         28,8 V           Operating voltage DC min.         18 V                                                                                                                                                                                                                                                                                                                                                                                                                                                                                                                                                                                                                                                                                                                                                                                                                                                                                                                                                                                                                                                                                                                          | Degree of protection (EN IEC 60529) | IP67              |
| ECLASS-7.0 2729218  ECLASS-8.0 27279218  ECLASS-9.0 27060311  ECLASS-10.1 27060312  ECLASS-11.1 27060312  ECLASS-12.0 27060312  ETIM-5.0 EC01855  customs tariff number 85444290  customs tariff number 85444290  EAN 4048879220392  EAN 4048879220392  EAN 4048879220392  EAN 4048879220392  EAN 4048879220392  EAN 20 4048879220392  EAN 20 4048879220392  EAN 20 4048879220392  EAN 4048879220392  Packaging unit 1  Packaging unit 1  Electrical data  Drop-out delay time max. 20 ms  Electrical data   Supply  Operating voltage AC 24 V  Operating voltage AC min. 19.2 V  Operating voltage AC max. 28.8 V  Operating voltage DC min. 18 V                                                                                                                                                                                                                                                                                                                                                                                                                                                                                                                                                                                                                                                                                                                                                                                                                                                                                                                                                                                                                                                                                                                                                                                                                                                                                                                           | Commercial data                     |                   |
| ECLASS-8.0       27279218         ECLASS-9.0       27060311         ECLASS-10.1       27060312         ECLASS-11.1       27060312         ECLASS-12.0       27060312         ETIM-5.0       EC001855         customs tariff number       85444290         customs tariff number       85444290         EAN       4048879220392         EAN       4048879220392         Packaging unit       1         Packaging unit       1         Pectrical data       20 ms         Electrical data   Supply         Operating voltage AC       24 V         Operating voltage AC max.       28.8 V         Operating voltage DC       24 V         Operating voltage DC min.       18 V                                                                                                                                                                                                                                                                                                                                                                                                                                                                                                                                                                                                                                                                                                                                                                                                                                                                                                                                                                                                                                                                                                                                                                                                                                                                                                 | ECLASS-6.0                          | 27279218          |
| ECLASS-9.0       27060311         ECLASS-10.1       27060312         ECLASS-11.1       27060312         ECLASS-12.0       27060312         ETIM-5.0       EC001855         customs tariff number       85444290         customs tariff number       85444290         EAN       4048879220392         EAN       4048879220392         Packaging unit       1         Packaging unit       1         Electrical data       20 ms         Electrical data   Supply       20 ms         Operating voltage AC       24 V         Operating voltage AC min.       19,2 V         Operating voltage AC max.       28,8 V         Operating voltage DC min.       18 V                                                                                                                                                                                                                                                                                                                                                                                                                                                                                                                                                                                                                                                                                                                                                                                                                                                                                                                                                                                                                                                                                                                                                                                                                                                                                                               | ECLASS-7.0                          | 27279218          |
| ECLASS-10.1 27060312  ECLASS-11.1 27060312  ECLASS-12.0 27060312  ETIM-5.0 EC001855 customs tariff number 85444290 customs tariff number 85444290 EAN 4048879220392 EAN 4048879220392 EAN 4048879220392 EAN 1 Packaging unit 1 Packaging unit 1  Electrical data Drop-out delay time max. 20 ms  Electrical data   Supply  Operating voltage AC 24 V  Operating voltage AC min. 19,2 V  Operating voltage DC min. 18 V                                                                                                                                                                                                                                                                                                                                                                                                                                                                                                                                                                                                                                                                                                                                                                                                                                                                                                                                                                                                                                                                                                                                                                                                                                                                                                                                                                                                                                                                                                                                                       | ECLASS-8.0                          | 27279218          |
| ECLASS-11.1       27060312         ECLASS-12.0       27060312         ETIM-5.0       EC001855         customs tariff number       85444290         customs tariff number       85444290         EAN       4048879220392         EAN       4048879220392         Packaging unit       1         Packaging unit       1         Electrical data       Use an expectation of the proposed of t                                                                                                                                                                                                                  | ECLASS-9.0                          | 27060311          |
| ECLASS-12.0         27060312           ETIM-5.0         EC001855           customs tariff number         85444290           customs tariff number         85444290           EAN         4048879220392           EAN         4048879220392           Packaging unit         1           Packaging unit         1           Electrical data         Use of the control of the cont                                                                                                                                                                       | ECLASS-10.1                         | 27060312          |
| ETIM-5.0         EC001855           customs tariff number         85444290           customs tariff number         85444290           EAN         4048879220392           EAN         4048879220392           Packaging unit         1           Packaging unit         1           Electrical data           Drop-out delay time max.         20 ms           Electrical data   Supply           Operating voltage AC         24 V           Operating voltage AC min.         19,2 V           Operating voltage AC max.         28,8 V           Operating voltage DC min.         18 V                                                                                                                                                                                                                                                                                                                                                                                                                                                                                                                                                                                                                                                                                                                                                                                                                                                                                                                                                                                                                                                                                                                                                                                                                                                                                                                                                                                   | ECLASS-11.1                         | 27060312          |
| customs tariff number         85444290           customs tariff number         85444290           EAN         4048879220392           EAN         4048879220392           Packaging unit         1           Packaging unit         1           Electrical data         Use the control of the co                                                                                                 | ECLASS-12.0                         | 27060312          |
| customs tariff number         85444290           EAN         4048879220392           EAN         4048879220392           Packaging unit         1           Packaging unit         1           Electrical data         V           Drop-out delay time max.         20 ms           Electrical data   Supply         V           Operating voltage AC         24 V           Operating voltage AC min.         19,2 V           Operating voltage AC max.         28,8 V           Operating voltage DC min.         18 V                                                                                                                                                                                                                                                                                                                                                                                                                                                                                                                                                                                                                                                                                                                                                                                                                                                                                                                                                                                                                                                                                                                                                                                                                                                                                                                                                                                                                                                    | ETIM-5.0                            | EC001855          |
| EAN       4048879220392         Packaging unit       1         Packaging unit       1         Electrical data       Use of the state | customs tariff number               | 85444290          |
| EAN 4048879220392  Packaging unit 1 Packaging unit 1  Electrical data Drop-out delay time max. 20 ms  Electrical data   Supply  Operating voltage AC min. 19,2 V  Operating voltage AC max. 28,8 V  Operating voltage DC min. 18 V                                                                                                                                                                                                                                                                                                                                                                                                                                                                                                                                                                                                                                                                                                                                                                                                                                                                                                                                                                                                                                                                                                                                                                                                                                                                                                                                                                                                                                                                                                                                                                                                                                                                                                                                           | customs tariff number               | 85444290          |
| Packaging unit 1 Packaging unit 1  Electrical data Drop-out delay time max. 20 ms  Electrical data   Supply Operating voltage AC 24 V Operating voltage AC max. 19,2 V Operating voltage AC max. 28,8 V Operating voltage DC min. 18 V                                                                                                                                                                                                                                                                                                                                                                                                                                                                                                                                                                                                                                                                                                                                                                                                                                                                                                                                                                                                                                                                                                                                                                                                                                                                                                                                                                                                                                                                                                                                                                                                                                                                                                                                       | EAN                                 | 4048879220392     |
| Packaging unit 1  Electrical data  Drop-out delay time max. 20 ms  Electrical data   Supply  Operating voltage AC 24 V  Operating voltage AC max. 19,2 V  Operating voltage AC max. 28,8 V  Operating voltage DC min. 18 V                                                                                                                                                                                                                                                                                                                                                                                                                                                                                                                                                                                                                                                                                                                                                                                                                                                                                                                                                                                                                                                                                                                                                                                                                                                                                                                                                                                                                                                                                                                                                                                                                                                                                                                                                   | EAN                                 | 4048879220392     |
| Electrical data  Drop-out delay time max. 20 ms  Electrical data   Supply  Operating voltage AC 24 V  Operating voltage AC min. 19,2 V  Operating voltage AC max. 28,8 V  Operating voltage DC in . 18 V                                                                                                                                                                                                                                                                                                                                                                                                                                                                                                                                                                                                                                                                                                                                                                                                                                                                                                                                                                                                                                                                                                                                                                                                                                                                                                                                                                                                                                                                                                                                                                                                                                                                                                                                                                     | Packaging unit                      | 1                 |
| Drop-out delay time max. 20 ms  Electrical data   Supply  Operating voltage AC 24 V  Operating voltage AC min. 19,2 V  Operating voltage AC max. 28,8 V  Operating voltage DC 24 V  Operating voltage DC min. 18 V                                                                                                                                                                                                                                                                                                                                                                                                                                                                                                                                                                                                                                                                                                                                                                                                                                                                                                                                                                                                                                                                                                                                                                                                                                                                                                                                                                                                                                                                                                                                                                                                                                                                                                                                                           | Packaging unit                      | 1                 |
| Coperating voltage AC 24 V Coperating voltage AC min. 19,2 V Coperating voltage AC max. 28,8 V Coperating voltage DC 24 V Coperating voltage DC inn. 18 V                                                                                                                                                                                                                                                                                                                                                                                                                                                                                                                                                                                                                                                                                                                                                                                                                                                                                                                                                                                                                                                                                                                                                                                                                                                                                                                                                                                                                                                                                                                                                                                                                                                                                                                                                                                                                    | Electrical data                     |                   |
| Operating voltage AC 24 V Operating voltage AC min. 19,2 V Operating voltage AC max. 28,8 V Operating voltage DC 24 V Operating voltage DC min. 18 V                                                                                                                                                                                                                                                                                                                                                                                                                                                                                                                                                                                                                                                                                                                                                                                                                                                                                                                                                                                                                                                                                                                                                                                                                                                                                                                                                                                                                                                                                                                                                                                                                                                                                                                                                                                                                         | Drop-out delay time max.            | 20 ms             |
| Operating voltage AC min. 19,2 V Operating voltage AC max. 28,8 V Operating voltage DC 24 V Operating voltage DC min. 18 V                                                                                                                                                                                                                                                                                                                                                                                                                                                                                                                                                                                                                                                                                                                                                                                                                                                                                                                                                                                                                                                                                                                                                                                                                                                                                                                                                                                                                                                                                                                                                                                                                                                                                                                                                                                                                                                   | Electrical data   Supply            |                   |
| Operating voltage AC max. 28,8 V Operating voltage DC 24 V Operating voltage DC min. 18 V                                                                                                                                                                                                                                                                                                                                                                                                                                                                                                                                                                                                                                                                                                                                                                                                                                                                                                                                                                                                                                                                                                                                                                                                                                                                                                                                                                                                                                                                                                                                                                                                                                                                                                                                                                                                                                                                                    | Operating voltage AC                | 24 V              |
| Operating voltage DC 24 V Operating voltage DC min. 18 V                                                                                                                                                                                                                                                                                                                                                                                                                                                                                                                                                                                                                                                                                                                                                                                                                                                                                                                                                                                                                                                                                                                                                                                                                                                                                                                                                                                                                                                                                                                                                                                                                                                                                                                                                                                                                                                                                                                     | Operating voltage AC min.           | 19,2 V            |
| Operating voltage DC min. 18 V                                                                                                                                                                                                                                                                                                                                                                                                                                                                                                                                                                                                                                                                                                                                                                                                                                                                                                                                                                                                                                                                                                                                                                                                                                                                                                                                                                                                                                                                                                                                                                                                                                                                                                                                                                                                                                                                                                                                               | Operating voltage AC max.           | 28,8 V            |
|                                                                                                                                                                                                                                                                                                                                                                                                                                                                                                                                                                                                                                                                                                                                                                                                                                                                                                                                                                                                                                                                                                                                                                                                                                                                                                                                                                                                                                                                                                                                                                                                                                                                                                                                                                                                                                                                                                                                                                              | Operating voltage DC                | 24 V              |
| Operating voltage DC max. 30 V                                                                                                                                                                                                                                                                                                                                                                                                                                                                                                                                                                                                                                                                                                                                                                                                                                                                                                                                                                                                                                                                                                                                                                                                                                                                                                                                                                                                                                                                                                                                                                                                                                                                                                                                                                                                                                                                                                                                               | Operating voltage DC min.           | 18 V              |
|                                                                                                                                                                                                                                                                                                                                                                                                                                                                                                                                                                                                                                                                                                                                                                                                                                                                                                                                                                                                                                                                                                                                                                                                                                                                                                                                                                                                                                                                                                                                                                                                                                                                                                                                                                                                                                                                                                                                                                              | Operating voltage DC max.           | 30 V              |