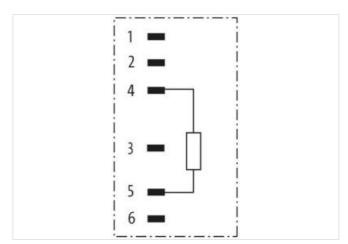

## CUBE67

Art.No.: 7000-15041-0000000

Weight: 0.012 Country of origin: DE

Model designation: MSA05L0-6p\* 4-5R

Cube67

Terminating resistor

Male

M12, 6-pole A-coded