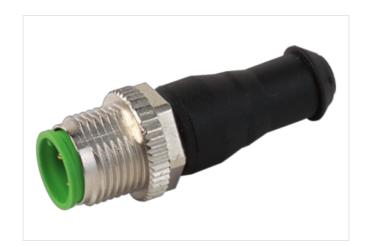

# Bus terminating plug M12 male A-cod.

## CUBE67

Art.No.: 7000-15041-0000000

Weight: 0.012 Country of origin: DE

Model designation: MSA05L0-6p\* 4-5R

Cube67

Terminating resistor

Male

M12, 6-pole A-coded

## Illustration

Product may differ from Image