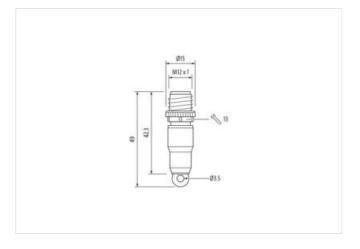

### Side 1

| Tightening torque                        | 0,6 Nm                                |
|------------------------------------------|---------------------------------------|
| Family construction form                 | M12                                   |
| Degree of protection (EN IEC 60529)      | IP67                                  |
| Commercial data                          |                                       |
| ECLASS-6.0                               | 19070403                              |
| ECLASS-7.0                               | 19070403                              |
| ECLASS-8.0                               | 19070403                              |
| ECLASS-9.0                               | 19070403                              |
| ECLASS-10.1                              | 19070403                              |
| ECLASS-11.1                              | 19070403                              |
| ECLASS-12.0                              | 19070403                              |
| ETIM-5.0                                 | EC001855                              |
| customs tariff number                    | 85332100                              |
| customs tariff number                    | 85332100                              |
| GTIN                                     | 4048879196963                         |
| GTIN                                     | 4048879196963                         |
| Packaging unit                           | 1                                     |
| Packaging unit                           | 1                                     |
| Electrical data   Supply                 |                                       |
| Operating voltage DC max.                | 30 V                                  |
| Operating voltage DC max. (UL-listed)    | 30 V                                  |
| Current operating per contact max.       | 4 A                                   |
| Device protection   Electrical           |                                       |
| Additional condition protection degree   | inserted, screwed                     |
| Mechanical data   Mounting data          |                                       |
| Mounting method                          | inserted, screwed, Shaking protection |
| Environmental characteristics   Climatic |                                       |
| Operating temperature min.               | -25 °C                                |
| Operating temperature max.               | 85 °C                                 |