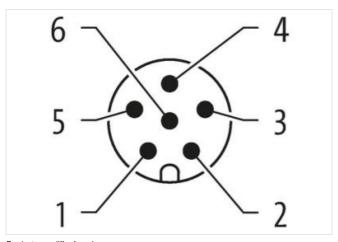

## CUBE67

Art.No.: 7000-15041-0000000

Weight: 0.012 Country of origin: DE

Model designation: MSA05L0-6p\* 4-5R

Cube67

Terminating resistor

Male

M12, 6-pole A-coded