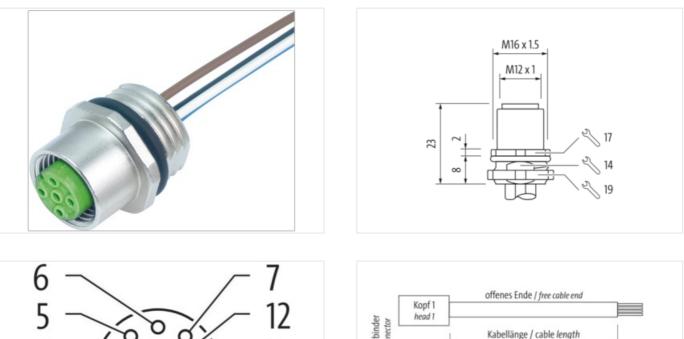

## Cide 4

| Side 1                   |                   |  |
|--------------------------|-------------------|--|
| Family construction form | M12               |  |
| No. of poles             | 12                |  |
| Coding                   | Α                 |  |
| Mounting method          | inserted, screwed |  |
| Thread                   | M12 x 1           |  |
| Tightening torque        | 0.6 Nm            |  |
|                          |                   |  |

Murrelektronik Inc. | 1327 Northbrook Parkway, Suite 460 | Suwanee, GA 30024 | Fon +1 770 497-9292 | Fax +1 770 497-9391 | shop@murrinc.com | shop.murrinc.com

| Material                                            | Zinc die-casting                                                                                                                               |
|-----------------------------------------------------|------------------------------------------------------------------------------------------------------------------------------------------------|
| Material contact                                    | Copper alloy                                                                                                                                   |
| Coating contact                                     | gold plated                                                                                                                                    |
| Degree of protection (EN IEC 60529)                 | IP67                                                                                                                                           |
| Commercial data                                     |                                                                                                                                                |
| URL Webshop                                         | https://shop.murrelektronik.com/7000-19182-9790020                                                                                             |
| EAN                                                 | 4048879553643                                                                                                                                  |
| Electrical data   Supply                            |                                                                                                                                                |
| Operating voltage AC max.                           | 30 V                                                                                                                                           |
| Operating voltage DC max.                           | 30 V                                                                                                                                           |
| Current operating per contact max.                  | 1.5 A                                                                                                                                          |
| Diagnostics                                         |                                                                                                                                                |
| Status indication LED                               | no                                                                                                                                             |
| Installation   Connection                           |                                                                                                                                                |
|                                                     | M16 x 1.5                                                                                                                                      |
| Mounting set<br>Width across flats                  | SW19                                                                                                                                           |
|                                                     |                                                                                                                                                |
| Device protection   Electrical                      |                                                                                                                                                |
| Degree of protection (EN IEC 60529)                 | IP67                                                                                                                                           |
| Protection NEMA                                     | 6P, 4, 3                                                                                                                                       |
| Additional condition protection degree              | inserted, screwed                                                                                                                              |
| Pollution Degree                                    | 3                                                                                                                                              |
| Rated surge voltage<br>Material group (IEC 60664-1) | 0.8 kV                                                                                                                                         |
|                                                     |                                                                                                                                                |
| Mechanical data                                     |                                                                                                                                                |
| Contour for corrugated hose                         | without                                                                                                                                        |
| Mechanical data   Material data                     |                                                                                                                                                |
| Material housing                                    | Zinc die-casting                                                                                                                               |
| Material screw connection                           | Zinc die-casting                                                                                                                               |
| Coating of fitting                                  | nickel plated                                                                                                                                  |
| Locking material                                    | Zinc die-casting                                                                                                                               |
| Coating locking                                     | Nickeled                                                                                                                                       |
| Material gasket                                     | FKM                                                                                                                                            |
| Mechanical data   Mounting data                     |                                                                                                                                                |
| Mounting method                                     | inserted, screwed                                                                                                                              |
| Environmental characteristics   Climatic            |                                                                                                                                                |
| Operating temperature min.                          | -30 °C                                                                                                                                         |
| Operating temperature max.                          | 85 °C                                                                                                                                          |
| Additional condition temperature range              | depending on cable quality                                                                                                                     |
| Important installation notes                        |                                                                                                                                                |
| Note on bending radius                              | Attention: Observe the permissible bending radii when laying cables, as the IP protection class can be endangered by excessive bending forces. |
| Note on strain relief                               | Protect the connectors by suitable measures from mechanical loads, e.g. by the usage of cable ties.                                            |
| Conformity                                          |                                                                                                                                                |
| Product standard                                    | DIN EN 61076-2-101 (M12)                                                                                                                       |
| Approvals                                           |                                                                                                                                                |
| UL 50E                                              | yes                                                                                                                                            |
| Installation   Cable                                |                                                                                                                                                |
| Wire arrangement                                    | brown, blue, white, green, pink, yellow, black, gray, red, violet, gray-pink, red-blue                                                         |
| the analychicht                                     | sister, side, write, green, print, jenew, black, gray, red, violet, gray-print, red-blue                                                       |