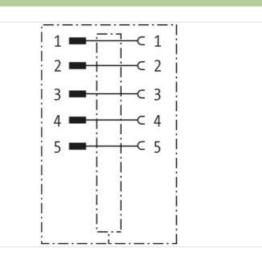

## Illustration

Male

Product may differ from Image

| Side 1                   |          |  |
|--------------------------|----------|--|
| Family construction form | M12      |  |
| Coding                   | В        |  |
| Side 2                   |          |  |
| Family construction form | M12      |  |
| Coding                   | В        |  |
| Commercial data          |          |  |
| ECLASS-6.0               | 27279220 |  |