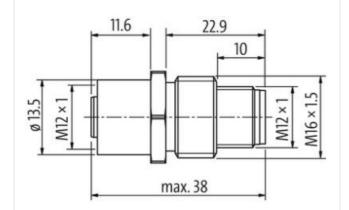

## Illustration

Male

Product may differ from Image

| Side 1                   |          |  |
|--------------------------|----------|--|
| Family construction form | M12      |  |
| Coding                   | В        |  |
| Side 2                   |          |  |
| Family construction form | M12      |  |
| Coding                   | В        |  |
| Commercial data          |          |  |
| ECLASS-6.0               | 27279220 |  |