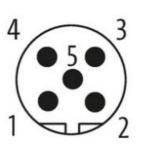

## Illustration

Male

Product may differ from Image

| Side 1                   |          |  |
|--------------------------|----------|--|
| Family construction form | M12      |  |
| Coding                   | В        |  |
| Side 2                   |          |  |
| Family construction form | M12      |  |
| Coding                   | В        |  |
| Commercial data          |          |  |
| ECLASS-6.0               | 27279220 |  |