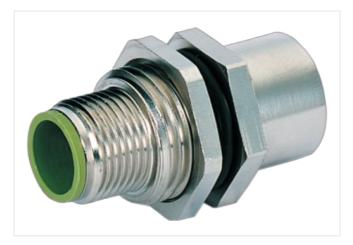

## Illustration

Male

Product may differ from Image

| Side 1                   |          |  |
|--------------------------|----------|--|
| Family construction form | M12      |  |
| Coding                   | В        |  |
| Side 2                   |          |  |
| Family construction form | M12      |  |
| Coding                   | В        |  |
| Commercial data          |          |  |
| ECLASS-6.0               | 27279220 |  |