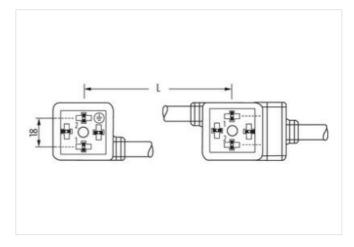

## Illustration

Product may differ from Image

| Thread         M3           Material         PBT           Side 2         PBT           Tightening torque         0,4 Nm           Thread         M3           Material         PBT           Commercial data           ECLASS-6.0         27061801           ECLASS-6.1         27279218           ECLASS-7.0         27279218           ECLASS-9.0         27060312           ECLASS-9.0         27060312           ECLASS-1.1         27060312           ECLASS-12.0         27060312           CULASS-12.0         27060312           Customs tariff number         85444290           EAN         4065905915834           Packaging unit         1           Electrical data         Electrical data           Drop-out delay time max.         20 ms           Electrical data   Supply           Operating voltage AC min.         19.2 V           Operating voltage AC min.         19.2 V           Operating voltage DC min.         18 V           Operating voltage DC min.         18 V           Operating voltage DC min.         30 V                                                                                                                                                                                                                                                                                                                                                                                                                                                                                                                                                                                                                                                                                                                                                                                                                                                                                                                                                                                                                                                                         | Cable length              | 10 m          |
|--------------------------------------------------------------------------------------------------------------------------------------------------------------------------------------------------------------------------------------------------------------------------------------------------------------------------------------------------------------------------------------------------------------------------------------------------------------------------------------------------------------------------------------------------------------------------------------------------------------------------------------------------------------------------------------------------------------------------------------------------------------------------------------------------------------------------------------------------------------------------------------------------------------------------------------------------------------------------------------------------------------------------------------------------------------------------------------------------------------------------------------------------------------------------------------------------------------------------------------------------------------------------------------------------------------------------------------------------------------------------------------------------------------------------------------------------------------------------------------------------------------------------------------------------------------------------------------------------------------------------------------------------------------------------------------------------------------------------------------------------------------------------------------------------------------------------------------------------------------------------------------------------------------------------------------------------------------------------------------------------------------------------------------------------------------------------------------------------------------------------------|---------------------------|---------------|
| Thread M3 Material PBT  Side 2  Tightening torque 0,4 Nm Thread M3 Material PBT  Commercial data  ECLASS-6.0 27061801  ECLASS-6.1 27279218  ECLASS-7.0 27279218  ECLASS-8.0 27279218  ECLASS-9.0 27060312  ECLASS-9.0 27060312  ECLASS-11.1 27060312  ECLASS-12.0 27060312  ECLASS-12.0 27060312  ECLASS-12.0 27060312  ECLASS-12.0 27060312  ECLASS-10.1 270603 | Side 1                    |               |
| Material         PBT           Side 2         Tightening torque         0.4 Nm           Thread         M3           Material         PBT           Commercial date           ECLASS-6.0         27279218           ECLASS-6.1         27279218           ECLASS-8.0         27279218           ECLASS-9.0         27060312           ECLASS-9.0         27060312           ECLASS-10.1         27060312           ECLASS-12.0         27060312           ECLASS-12.0         27060312           ECLASS-12.0         27060312           ECLASS-10.1         27060312           ECLASS-10.1         27060312           ECLASS-10.1         27060312           ECLASS-10.1         27060312           ECLASS-10.1         27060312           ECLASS-10.1         1           ECLASS-10.1         27060312           ECLASS-10.1         27060                                                                                                                                                                                                                                                                                                                                                                                                                                                                                                                                                                                                                                                                                                                                                                                                                                                                                                                                                                                                                                                                                                                                                                                                                                                                                    | Tightening torque         | 0,4 Nm        |
| Side 2           Tightening torque         0,4 Nm           Thread         M3           Material         PBT           Commercial data           ECLASS-6.0         27061801           ECLASS-6.1         27279218           ECLASS-7.0         27279218           ECLASS-9.0         27060312           ECLASS-9.0         27060312           ECLASS-1.1         27060312           ECLASS-12.0         27060312           customs tariff number         85444290           EAN         4065909015834           Packaging unit         1           Electrical data         Drop-out delay time max.         20 ms           Electrical yottage AC         24 V           Operating voltage AC min.         19.2 V           Operating voltage AC min.         19.2 V           Operating voltage DC min.         18 V           Operating voltage DC min.         18 V                                                                                                                                                                                                                                                                                                                                                                                                                                                                                                                                                                                                                                                                                                                                                                                                                                                                                                                                                                                                                                                                                                                                                                                                                                                        | Thread                    | M3            |
| Tightening torque 0,4 Nm  Thread M3  Material PBT  Commercial data  ECLASS-6.0 27061801  ECLASS-6.1 27279218  ECLASS-7.0 27279218  ECLASS-9.0 27060312  ECLASS-9.0 27060312  ECLASS-11.1 27060312  ECLASS-11.1 27060312  ECLASS-12.0 27060312  ECLASS-11.1 27060312  ECLASS-12.0 12060312  ECLASS-11.1 12060312  ECLASS-12.0 27060312  ECLASS-10.1 12000312  ECL | Material                  | PBT           |
| Thread         M3           Material         PBT           Commercial data           ECLASS-6.0         27061801           ECLASS-6.1         27279218           ECLASS-7.0         27279218           ECLASS-8.0         27279218           ECLASS-9.0         27060312           ECLASS-10.1         27060312           ECLASS-11.1         27060312           ECLASS-12.0         27080312           customs tariff number         85444290           EAN         4065909015834           Packaging unit         1           Electrical data         Drop-out delay time max.           20 ms         Electrical data   Supply           Operating voltage AC         24 V           Operating voltage AC max.         28.8 V           Operating voltage DC max.         30 V                                                                                                                                                                                                                                                                                                                                                                                                                                                                                                                                                                                                                                                                                                                                                                                                                                                                                                                                                                                                                                                                                                                                                                                                                                                                                                                                              | Side 2                    |               |
| Material         PBT           Commercial data           ECLASS-6.0         27061801           ECLASS-6.1         27279218           ECLASS-7.0         27279218           ECLASS-8.0         27279218           ECLASS-9.0         27060312           ECLASS-9.0         27060312           ECLASS-10.1         27060312           ECLASS-11.1         27060312           ECLASS-12.0         27060312           customs tariff number         85444290           EAN         4065909015834           Packaging unit         1           Electrical data         Vorpo-out delay time max.           Drop-out delay time max.         20 ms           Electrical data   Supply         Voperating voltage AC min.         19,2 V           Operating voltage AC min.         19,2 V           Operating voltage AC max.         28,8 V           Operating voltage DC min.         18 V           Operating voltage DC min.         18 V                                                                                                                                                                                                                                                                                                                                                                                                                                                                                                                                                                                                                                                                                                                                                                                                                                                                                                                                                                                                                                                                                                                                                                                      | Tightening torque         | 0,4 Nm        |
| ECLASS-6.0 27061801 ECLASS-6.1 27279218 ECLASS-7.0 27279218 ECLASS-8.0 27279218 ECLASS-9.0 27060312 ECLASS-10.1 27060312 ECLASS-10.1 27060312 ECLASS-10.1 27060312 ECLASS-11.1 27060312 ECLASS-12.0 27060312 customs tariff number 85444290 EAN 4065909015834 Packaging unit 1  Electrical data Drop-out delay time max. 20 ms Electrical data   Supply Operating voltage AC min. 19,2 V Operating voltage AC max. 28,8 V Operating voltage DC min. 18 V Operating voltage DC min. 18 V                                                                                                                                                                                                                                                                                                                                                                                                                                                                                                                                                                                                                                                                                                                                                                                                                                                                                                                                                                                                                                                                                                                                                                                                                                                                                                                                                                                                                                                                                                                                                                                                                                        | Thread                    | M3            |
| ECLASS-6.0 27061801 ECLASS-6.1 27279218 ECLASS-7.0 27279218 ECLASS-8.0 27279218 ECLASS-9.0 27060312 ECLASS-10.1 27060312 ECLASS-10.1 27060312 ECLASS-11.1 27060312 ECLASS-12.0 27060312 CCLASS-12.0 27060312 Customs tariff number 85444290 EAN 4065909015834 Packaging unit 1  Electrical data Drop-out delay time max. 20 ms  Electrical data   Supply  Operating voltage AC min. 19,2 V  Operating voltage AC max. 28,8 V  Operating voltage DC min. 18 V  Operating voltage DC min. 18 V  Operating voltage DC max. 30 V                                                                                                                                                                                                                                                                                                                                                                                                                                                                                                                                                                                                                                                                                                                                                                                                                                                                                                                                                                                                                                                                                                                                                                                                                                                                                                                                                                                                                                                                                                                                                                                                   | Material                  | PBT           |
| ECLASS-6.1 27279218  ECLASS-7.0 27279218  ECLASS-8.0 27279218  ECLASS-9.0 27060312  ECLASS-10.1 27060312  ECLASS-11.1 27060312  ECLASS-11.1 27060312  ECLASS-12.0 27060312  customs tariff number 85444290  EAN 4065909015834  Packaging unit 1  Electrical data  Drop-out delay time max. 20 ms  Electrical data   Supply  Operating voltage AC 24 V  Operating voltage AC min. 19,2 V  Operating voltage AC max. 28,8 V  Operating voltage DC max. 30 V                                                                                                                                                                                                                                                                                                                                                                                                                                                                                                                                                                                                                                                                                                                                                                                                                                                                                                                                                                                                                                                                                                                                                                                                                                                                                                                                                                                                                                                                                                                                                                                                                                                                      | Commercial data           |               |
| ECLASS-7.0 2729218  ECLASS-8.0 27279218  ECLASS-9.0 27060312  ECLASS-10.1 27060312  ECLASS-11.1 27060312  ECLASS-12.0 27060312  customs tariff number 85444290  EAN 4065909015834  Packaging unit 1  Electrical data  Drop-out delay time max. 20 ms  Electrical data   Supply  Operating voltage AC min. 19.2 V  Operating voltage AC max. 28.8 V  Operating voltage DC min. 18 V                                                                                                                                                                                                                                                                                                                                                                                                                                                                                                                                                                                                                                                                                                                                                                                                                                                                                                                                                                                                                                                                                                                                                                                                                                                                                                                                                                                                                                                                                                                                                                                                             | ECLASS-6.0                | 27061801      |
| ECLASS-8.0 27279218 ECLASS-9.0 27060312 ECLASS-10.1 27060312 ECLASS-11.1 27060312 ECLASS-11.1 27060312 ECLASS-12.0 27060312 customs tariff number 85444290 EAN 4065909015834 Packaging unit 1  Electrical data  Drop-out delay time max. 20 ms  Electrical data   Supply  Operating voltage AC 24 V  Operating voltage AC min. 19,2 V  Operating voltage DC min. 18 V  Operating voltage DC min. 18 V  Operating voltage DC max. 30 V                                                                                                                                                                                                                                                                                                                                                                                                                                                                                                                                                                                                                                                                                                                                                                                                                                                                                                                                                                                                                                                                                                                                                                                                                                                                                                                                                                                                                                                                                                                                                                                                                                                                                          | ECLASS-6.1                | 27279218      |
| ECLASS-9.0 27060312 ECLASS-10.1 27060312 ECLASS-11.1 27060312 ECLASS-12.0 27060312 customs tariff number 85444290 EAN 4065909015834 Packaging unit 1  Electrical data Drop-out delay time max. 20 ms  Electrical data   Supply Operating voltage AC min. 19,2 V Operating voltage AC max. 28,8 V Operating voltage DC min. 18 V Operating voltage DC max. 30 V                                                                                                                                                                                                                                                                                                                                                                                                                                                                                                                                                                                                                                                                                                                                                                                                                                                                                                                                                                                                                                                                                                                                                                                                                                                                                                                                                                                                                                                                                                                                                                                                                                                                                                                                                                 | ECLASS-7.0                | 27279218      |
| ECLASS-10.1 27060312 ECLASS-11.1 27060312 ECLASS-12.0 27060312 customs tariff number 85444290 EAN 4065909015834 Packaging unit 1  Electrical data Drop-out delay time max. 20 ms  Electrical data   Supply  Operating voltage AC min. 19,2 V  Operating voltage AC max. 28,8 V  Operating voltage DC min. 18 V  Operating voltage DC min. 18 V  Operating voltage DC max. 30 V                                                                                                                                                                                                                                                                                                                                                                                                                                                                                                                                                                                                                                                                                                                                                                                                                                                                                                                                                                                                                                                                                                                                                                                                                                                                                                                                                                                                                                                                                                                                                                                                                                                                                                                                                 | ECLASS-8.0                | 27279218      |
| ECLASS-11.1 27060312 ECLASS-12.0 27060312 customs tariff number 85444290  EAN 4065909015834  Packaging unit 1  Electrical data Drop-out delay time max. 20 ms  Electrical data   Supply  Operating voltage AC 24 V  Operating voltage AC min. 19,2 V  Operating voltage AC max. 28,8 V  Operating voltage DC 24 V  Operating voltage DC min. 18 V  Operating voltage DC max. 30 V                                                                                                                                                                                                                                                                                                                                                                                                                                                                                                                                                                                                                                                                                                                                                                                                                                                                                                                                                                                                                                                                                                                                                                                                                                                                                                                                                                                                                                                                                                                                                                                                                                                                                                                                              | ECLASS-9.0                | 27060312      |
| ECLASS-12.0 27060312 customs tariff number 85444290  EAN 4065909015834  Packaging unit 1  Electrical data  Drop-out delay time max. 20 ms  Electrical data   Supply  Operating voltage AC 24 V  Operating voltage AC min. 19,2 V  Operating voltage AC max. 28,8 V  Operating voltage DC max. 30 V  Operating voltage DC max. 30 V                                                                                                                                                                                                                                                                                                                                                                                                                                                                                                                                                                                                                                                                                                                                                                                                                                                                                                                                                                                                                                                                                                                                                                                                                                                                                                                                                                                                                                                                                                                                                                                                                                                                                                                                                                                             | ECLASS-10.1               | 27060312      |
| customs tariff number 85444290  EAN 4065909015834  Packaging unit 1  Electrical data  Drop-out delay time max. 20 ms  Electrical data   Supply  Operating voltage AC 24 V  Operating voltage AC min. 19,2 V  Operating voltage AC max. 28,8 V  Operating voltage DC min. 18 V  Operating voltage DC min. 18 V  Operating voltage DC max. 30 V                                                                                                                                                                                                                                                                                                                                                                                                                                                                                                                                                                                                                                                                                                                                                                                                                                                                                                                                                                                                                                                                                                                                                                                                                                                                                                                                                                                                                                                                                                                                                                                                                                                                                                                                                                                  | ECLASS-11.1               | 27060312      |
| EAN 4065909015834  Packaging unit 1  Electrical data  Drop-out delay time max. 20 ms  Electrical data   Supply  Operating voltage AC 24 V  Operating voltage AC min. 19,2 V  Operating voltage AC max. 28,8 V  Operating voltage DC min. 18 V  Operating voltage DC min. 30 V                                                                                                                                                                                                                                                                                                                                                                                                                                                                                                                                                                                                                                                                                                                                                                                                                                                                                                                                                                                                                                                                                                                                                                                                                                                                                                                                                                                                                                                                                                                                                                                                                                                                                                                                                                                                                                                  | ECLASS-12.0               | 27060312      |
| Packaging unit 1  Electrical data  Drop-out delay time max. 20 ms  Electrical data   Supply  Operating voltage AC 24 V  Operating voltage AC min. 19,2 V  Operating voltage AC max. 28,8 V  Operating voltage DC 24 V  Operating voltage DC 30 V  Operating voltage DC min. 18 V  Operating voltage DC max. 30 V                                                                                                                                                                                                                                                                                                                                                                                                                                                                                                                                                                                                                                                                                                                                                                                                                                                                                                                                                                                                                                                                                                                                                                                                                                                                                                                                                                                                                                                                                                                                                                                                                                                                                                                                                                                                               | customs tariff number     | 85444290      |
| Electrical data  Drop-out delay time max. 20 ms  Electrical data   Supply  Operating voltage AC 24 V  Operating voltage AC min. 19,2 V  Operating voltage AC max. 28,8 V  Operating voltage DC 24 V  Operating voltage DC 34 V  Operating voltage DC 30 V  Operating voltage DC min. 18 V  Operating voltage DC max. 30 V                                                                                                                                                                                                                                                                                                                                                                                                                                                                                                                                                                                                                                                                                                                                                                                                                                                                                                                                                                                                                                                                                                                                                                                                                                                                                                                                                                                                                                                                                                                                                                                                                                                                                                                                                                                                      | EAN                       | 4065909015834 |
| Drop-out delay time max.  Electrical data   Supply  Operating voltage AC 24 V  Operating voltage AC min. 19,2 V  Operating voltage AC max. 28,8 V  Operating voltage DC 24 V  Operating voltage DC 34 V  Operating voltage DC min. 18 V  Operating voltage DC max. 30 V                                                                                                                                                                                                                                                                                                                                                                                                                                                                                                                                                                                                                                                                                                                                                                                                                                                                                                                                                                                                                                                                                                                                                                                                                                                                                                                                                                                                                                                                                                                                                                                                                                                                                                                                                                                                                                                        | Packaging unit            | 1             |
| Electrical data   Supply  Operating voltage AC 24 V  Operating voltage AC min. 19,2 V  Operating voltage AC max. 28,8 V  Operating voltage DC 24 V  Operating voltage DC min. 18 V  Operating voltage DC max. 30 V                                                                                                                                                                                                                                                                                                                                                                                                                                                                                                                                                                                                                                                                                                                                                                                                                                                                                                                                                                                                                                                                                                                                                                                                                                                                                                                                                                                                                                                                                                                                                                                                                                                                                                                                                                                                                                                                                                             | Electrical data           |               |
| Operating voltage AC 24 V Operating voltage AC min. 19,2 V Operating voltage AC max. 28,8 V Operating voltage DC 24 V Operating voltage DC min. 18 V Operating voltage DC max. 30 V                                                                                                                                                                                                                                                                                                                                                                                                                                                                                                                                                                                                                                                                                                                                                                                                                                                                                                                                                                                                                                                                                                                                                                                                                                                                                                                                                                                                                                                                                                                                                                                                                                                                                                                                                                                                                                                                                                                                            | Drop-out delay time max.  | 20 ms         |
| Operating voltage AC min. 19,2 V Operating voltage AC max. 28,8 V Operating voltage DC 24 V Operating voltage DC min. 18 V Operating voltage DC max. 30 V                                                                                                                                                                                                                                                                                                                                                                                                                                                                                                                                                                                                                                                                                                                                                                                                                                                                                                                                                                                                                                                                                                                                                                                                                                                                                                                                                                                                                                                                                                                                                                                                                                                                                                                                                                                                                                                                                                                                                                      | Electrical data   Supply  |               |
| Operating voltage AC max. 28,8 V Operating voltage DC 24 V Operating voltage DC min. 18 V Operating voltage DC max. 30 V                                                                                                                                                                                                                                                                                                                                                                                                                                                                                                                                                                                                                                                                                                                                                                                                                                                                                                                                                                                                                                                                                                                                                                                                                                                                                                                                                                                                                                                                                                                                                                                                                                                                                                                                                                                                                                                                                                                                                                                                       | Operating voltage AC      | 24 V          |
| Operating voltage DC 24 V Operating voltage DC min. 18 V Operating voltage DC max. 30 V                                                                                                                                                                                                                                                                                                                                                                                                                                                                                                                                                                                                                                                                                                                                                                                                                                                                                                                                                                                                                                                                                                                                                                                                                                                                                                                                                                                                                                                                                                                                                                                                                                                                                                                                                                                                                                                                                                                                                                                                                                        | Operating voltage AC min. | 19,2 V        |
| Operating voltage DC min. 18 V Operating voltage DC max. 30 V                                                                                                                                                                                                                                                                                                                                                                                                                                                                                                                                                                                                                                                                                                                                                                                                                                                                                                                                                                                                                                                                                                                                                                                                                                                                                                                                                                                                                                                                                                                                                                                                                                                                                                                                                                                                                                                                                                                                                                                                                                                                  | Operating voltage AC max. | 28,8 V        |
| Operating voltage DC max. 30 V                                                                                                                                                                                                                                                                                                                                                                                                                                                                                                                                                                                                                                                                                                                                                                                                                                                                                                                                                                                                                                                                                                                                                                                                                                                                                                                                                                                                                                                                                                                                                                                                                                                                                                                                                                                                                                                                                                                                                                                                                                                                                                 | Operating voltage DC      | 24 V          |
|                                                                                                                                                                                                                                                                                                                                                                                                                                                                                                                                                                                                                                                                                                                                                                                                                                                                                                                                                                                                                                                                                                                                                                                                                                                                                                                                                                                                                                                                                                                                                                                                                                                                                                                                                                                                                                                                                                                                                                                                                                                                                                                                | Operating voltage DC min. | 18 V          |
| Cut-off peak voltage max. 55 V                                                                                                                                                                                                                                                                                                                                                                                                                                                                                                                                                                                                                                                                                                                                                                                                                                                                                                                                                                                                                                                                                                                                                                                                                                                                                                                                                                                                                                                                                                                                                                                                                                                                                                                                                                                                                                                                                                                                                                                                                                                                                                 | Operating voltage DC max. | 30 V          |
|                                                                                                                                                                                                                                                                                                                                                                                                                                                                                                                                                                                                                                                                                                                                                                                                                                                                                                                                                                                                                                                                                                                                                                                                                                                                                                                                                                                                                                                                                                                                                                                                                                                                                                                                                                                                                                                                                                                                                                                                                                                                                                                                | Cut-off peak voltage max. | 55 V          |