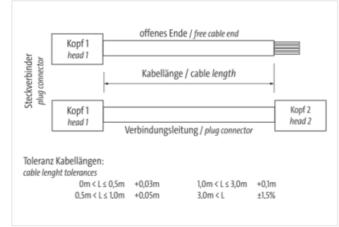

## MSUD double valve A-18mm with cable

PUR 4x0.75 ye UL/CSA+drag ch. 10m

Art.No.: 7000-58001-0371000

Weight: 0.626 Country of origin: CZ

Model designation: MSKL3-036\_110-KL3-037\_10.0

Form A (18 mm) 24 V AC ±20% / DC ±25% LED and suppression Connection cable L = 110 mm Further cable lengths on request.