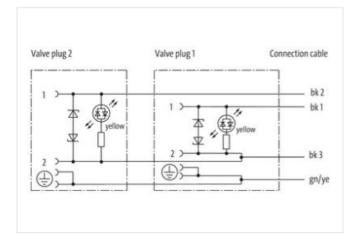

## MSUD double valve A-18mm with cable

PUR 4x0.75 ye UL/CSA+drag ch. 10m

Art.No.: 7000-58001-0371000

Weight: 0.626 Country of origin: CZ

Model designation: MSKL3-036\_110-KL3-037\_10.0

Form A (18 mm) 24 V AC ±20% / DC ±25% LED and suppression Connection cable L = 110 mm Further cable lengths on request.