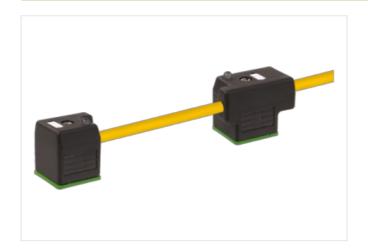

## MSUD double valve A-18mm with cable

PUR 4x0.75 ye UL/CSA+drag ch. 10m

Art.No.: 7000-58001-0371000

Weight: 0.626 Country of origin: CZ

Model designation: MSKL3-036\_110-KL3-037\_10.0

Form A (18 mm) 24 V AC ±20% / DC ±25% LED and suppression Connection cable L = 110 mm Further cable lengths on request.

## Illustration

Product may differ from Image

| Thread         M3           Material         PBT           Side 2         PBT           Tightening torque         0,4 Nm           Thread         M3           Material         PBT           Commercial data           ECLASS-6.0         27061801           ECLASS-6.1         27279218           ECLASS-7.0         27279218           ECLASS-9.0         27060312           ECLASS-9.0         27060312           ECLASS-1.1         27060312           ECLASS-12.0         27060312           CULASS-12.0         27060312           Customs tariff number         85444290           EAN         4065905915834           Packaging unit         1           Electrical data         Electrical data           Drop-out delay time max.         20 ms           Electrical data   Supply           Operating voltage AC min.         19.2 V           Operating voltage AC min.         19.2 V           Operating voltage DC min.         18 V           Operating voltage DC min.         18 V           Operating voltage DC min.         30 V                                                                                                                                                                                                                                                                                                                                                                                                                                                                                                                                                                                                                                                                                                                                                                                                                                                                                                                                                                                                                                                                         | Cable length              | 10 m          |
|--------------------------------------------------------------------------------------------------------------------------------------------------------------------------------------------------------------------------------------------------------------------------------------------------------------------------------------------------------------------------------------------------------------------------------------------------------------------------------------------------------------------------------------------------------------------------------------------------------------------------------------------------------------------------------------------------------------------------------------------------------------------------------------------------------------------------------------------------------------------------------------------------------------------------------------------------------------------------------------------------------------------------------------------------------------------------------------------------------------------------------------------------------------------------------------------------------------------------------------------------------------------------------------------------------------------------------------------------------------------------------------------------------------------------------------------------------------------------------------------------------------------------------------------------------------------------------------------------------------------------------------------------------------------------------------------------------------------------------------------------------------------------------------------------------------------------------------------------------------------------------------------------------------------------------------------------------------------------------------------------------------------------------------------------------------------------------------------------------------------------------|---------------------------|---------------|
| Thread M3 Material PBT  Side 2  Tightening torque 0,4 Nm Thread M3 Material PBT  Commercial data  ECLASS-6.0 27061801  ECLASS-6.1 27279218  ECLASS-7.0 27279218  ECLASS-8.0 27279218  ECLASS-9.0 27060312  ECLASS-9.0 27060312  ECLASS-11.1 27060312  ECLASS-12.0 27060312  ECLASS-12.0 27060312  ECLASS-12.0 27060312  ECLASS-12.0 27060312  ECLASS-10.1 270603 | Side 1                    |               |
| Material         PBT           Side 2         Tightening torque         0.4 Nm           Thread         M3           Material         PBT           Commercial date           ECLASS-6.0         27279218           ECLASS-6.1         27279218           ECLASS-8.0         27279218           ECLASS-9.0         27060312           ECLASS-9.0         27060312           ECLASS-10.1         27060312           ECLASS-12.0         27060312           ECLASS-12.0         27060312           ECLASS-12.0         27060312           ECLASS-10.1         27060312           ECLASS-10.1         27060312           ECLASS-10.1         27060312           ECLASS-10.1         27060312           ECLASS-10.1         27060312           ECLASS-10.1         1           ECLASS-10.1         27060312           ECLASS-10.1         27060                                                                                                                                                                                                                                                                                                                                                                                                                                                                                                                                                                                                                                                                                                                                                                                                                                                                                                                                                                                                                                                                                                                                                                                                                                                                                    | Tightening torque         | 0,4 Nm        |
| Side 2           Tightening torque         0,4 Nm           Thread         M3           Material         PBT           Commercial data           ECLASS-6.0         27061801           ECLASS-6.1         27279218           ECLASS-7.0         27279218           ECLASS-9.0         27060312           ECLASS-9.0         27060312           ECLASS-1.1         27060312           ECLASS-12.0         27060312           customs tariff number         85444290           EAN         4065909015834           Packaging unit         1           Electrical data         Drop-out delay time max.         20 ms           Electrical yottage AC         24 V           Operating voltage AC min.         19.2 V           Operating voltage AC min.         19.2 V           Operating voltage DC min.         18 V           Operating voltage DC min.         18 V                                                                                                                                                                                                                                                                                                                                                                                                                                                                                                                                                                                                                                                                                                                                                                                                                                                                                                                                                                                                                                                                                                                                                                                                                                                        | Thread                    | M3            |
| Tightening torque 0,4 Nm  Thread M3  Material PBT  Commercial data  ECLASS-6.0 27061801  ECLASS-6.1 27279218  ECLASS-7.0 27279218  ECLASS-9.0 27060312  ECLASS-9.0 27060312  ECLASS-11.1 27060312  ECLASS-11.1 27060312  ECLASS-12.0 27060312  ECLASS-11.1 27060312  ECLASS-12.0 12060312  ECLASS-11.1 12060312  ECLASS-12.0 27060312  ECLASS-10.1 12000312  ECL | Material                  | PBT           |
| Thread         M3           Material         PBT           Commercial data           ECLASS-6.0         27061801           ECLASS-6.1         27279218           ECLASS-7.0         27279218           ECLASS-8.0         27279218           ECLASS-9.0         27060312           ECLASS-10.1         27060312           ECLASS-11.1         27060312           ECLASS-12.0         27080312           customs tariff number         85444290           EAN         4065909015834           Packaging unit         1           Electrical data         Drop-out delay time max.           20 ms         Electrical data   Supply           Operating voltage AC         24 V           Operating voltage AC max.         28.8 V           Operating voltage DC max.         30 V                                                                                                                                                                                                                                                                                                                                                                                                                                                                                                                                                                                                                                                                                                                                                                                                                                                                                                                                                                                                                                                                                                                                                                                                                                                                                                                                              | Side 2                    |               |
| Material         PBT           Commercial data           ECLASS-6.0         27061801           ECLASS-6.1         27279218           ECLASS-7.0         27279218           ECLASS-8.0         27279218           ECLASS-9.0         27060312           ECLASS-9.0         27060312           ECLASS-10.1         27060312           ECLASS-11.1         27060312           ECLASS-12.0         27060312           customs tariff number         85444290           EAN         4065909015834           Packaging unit         1           Electrical data         Vorpo-out delay time max.           Drop-out delay time max.         20 ms           Electrical data   Supply         Voperating voltage AC min.         19,2 V           Operating voltage AC min.         19,2 V           Operating voltage AC max.         28,8 V           Operating voltage DC min.         18 V           Operating voltage DC min.         18 V                                                                                                                                                                                                                                                                                                                                                                                                                                                                                                                                                                                                                                                                                                                                                                                                                                                                                                                                                                                                                                                                                                                                                                                      | Tightening torque         | 0,4 Nm        |
| ECLASS-6.0 27061801 ECLASS-6.1 27279218 ECLASS-7.0 27279218 ECLASS-8.0 27279218 ECLASS-9.0 27060312 ECLASS-10.1 27060312 ECLASS-10.1 27060312 ECLASS-10.1 27060312 ECLASS-11.1 27060312 ECLASS-12.0 27060312 customs tariff number 85444290 EAN 4065909015834 Packaging unit 1  Electrical data Drop-out delay time max. 20 ms Electrical data   Supply Operating voltage AC min. 19,2 V Operating voltage AC max. 28,8 V Operating voltage DC min. 18 V Operating voltage DC min. 18 V                                                                                                                                                                                                                                                                                                                                                                                                                                                                                                                                                                                                                                                                                                                                                                                                                                                                                                                                                                                                                                                                                                                                                                                                                                                                                                                                                                                                                                                                                                                                                                                                                                        | Thread                    | M3            |
| ECLASS-6.0 27061801 ECLASS-6.1 27279218 ECLASS-7.0 27279218 ECLASS-8.0 27279218 ECLASS-9.0 27060312 ECLASS-10.1 27060312 ECLASS-10.1 27060312 ECLASS-11.1 27060312 ECLASS-12.0 27060312 CCLASS-12.0 27060312 Customs tariff number 85444290 EAN 4065909015834 Packaging unit 1  Electrical data Drop-out delay time max. 20 ms  Electrical data   Supply  Operating voltage AC min. 19,2 V  Operating voltage AC max. 28,8 V  Operating voltage DC min. 18 V  Operating voltage DC min. 18 V  Operating voltage DC max. 30 V                                                                                                                                                                                                                                                                                                                                                                                                                                                                                                                                                                                                                                                                                                                                                                                                                                                                                                                                                                                                                                                                                                                                                                                                                                                                                                                                                                                                                                                                                                                                                                                                   | Material                  | PBT           |
| ECLASS-6.1 27279218  ECLASS-7.0 27279218  ECLASS-8.0 27279218  ECLASS-9.0 27060312  ECLASS-10.1 27060312  ECLASS-11.1 27060312  ECLASS-11.1 27060312  ECLASS-12.0 27060312  customs tariff number 85444290  EAN 4065909015834  Packaging unit 1  Electrical data  Drop-out delay time max. 20 ms  Electrical data   Supply  Operating voltage AC 24 V  Operating voltage AC min. 19,2 V  Operating voltage AC max. 28,8 V  Operating voltage DC max. 30 V                                                                                                                                                                                                                                                                                                                                                                                                                                                                                                                                                                                                                                                                                                                                                                                                                                                                                                                                                                                                                                                                                                                                                                                                                                                                                                                                                                                                                                                                                                                                                                                                                                                                      | Commercial data           |               |
| ECLASS-7.0 2729218  ECLASS-8.0 27279218  ECLASS-9.0 27060312  ECLASS-10.1 27060312  ECLASS-11.1 27060312  ECLASS-12.0 27060312  customs tariff number 85444290  EAN 4065909015834  Packaging unit 1  Electrical data  Drop-out delay time max. 20 ms  Electrical data   Supply  Operating voltage AC min. 19.2 V  Operating voltage AC max. 28.8 V  Operating voltage DC min. 18 V                                                                                                                                                                                                                                                                                                                                                                                                                                                                                                                                                                                                                                                                                                                                                                                                                                                                                                                                                                                                                                                                                                                                                                                                                                                                                                                                                                                                                                                                                                                                                                                                             | ECLASS-6.0                | 27061801      |
| ECLASS-8.0 27279218 ECLASS-9.0 27060312 ECLASS-10.1 27060312 ECLASS-11.1 27060312 ECLASS-11.1 27060312 ECLASS-12.0 27060312 customs tariff number 85444290 EAN 4065909015834 Packaging unit 1  Electrical data  Drop-out delay time max. 20 ms  Electrical data   Supply  Operating voltage AC 24 V  Operating voltage AC min. 19,2 V  Operating voltage DC min. 18 V  Operating voltage DC min. 18 V  Operating voltage DC max. 30 V                                                                                                                                                                                                                                                                                                                                                                                                                                                                                                                                                                                                                                                                                                                                                                                                                                                                                                                                                                                                                                                                                                                                                                                                                                                                                                                                                                                                                                                                                                                                                                                                                                                                                          | ECLASS-6.1                | 27279218      |
| ECLASS-9.0 27060312 ECLASS-10.1 27060312 ECLASS-11.1 27060312 ECLASS-12.0 27060312 customs tariff number 85444290 EAN 4065909015834 Packaging unit 1  Electrical data Drop-out delay time max. 20 ms  Electrical data   Supply Operating voltage AC min. 19,2 V Operating voltage AC max. 28,8 V Operating voltage DC min. 18 V Operating voltage DC max. 30 V                                                                                                                                                                                                                                                                                                                                                                                                                                                                                                                                                                                                                                                                                                                                                                                                                                                                                                                                                                                                                                                                                                                                                                                                                                                                                                                                                                                                                                                                                                                                                                                                                                                                                                                                                                 | ECLASS-7.0                | 27279218      |
| ECLASS-10.1 27060312 ECLASS-11.1 27060312 ECLASS-12.0 27060312 customs tariff number 85444290 EAN 4065909015834 Packaging unit 1  Electrical data Drop-out delay time max. 20 ms  Electrical data   Supply  Operating voltage AC min. 19,2 V  Operating voltage AC max. 28,8 V  Operating voltage DC min. 18 V  Operating voltage DC min. 18 V  Operating voltage DC max. 30 V                                                                                                                                                                                                                                                                                                                                                                                                                                                                                                                                                                                                                                                                                                                                                                                                                                                                                                                                                                                                                                                                                                                                                                                                                                                                                                                                                                                                                                                                                                                                                                                                                                                                                                                                                 | ECLASS-8.0                | 27279218      |
| ECLASS-11.1 27060312 ECLASS-12.0 27060312 customs tariff number 85444290  EAN 4065909015834  Packaging unit 1  Electrical data Drop-out delay time max. 20 ms  Electrical data   Supply  Operating voltage AC 24 V  Operating voltage AC min. 19,2 V  Operating voltage AC max. 28,8 V  Operating voltage DC 24 V  Operating voltage DC min. 18 V  Operating voltage DC max. 30 V                                                                                                                                                                                                                                                                                                                                                                                                                                                                                                                                                                                                                                                                                                                                                                                                                                                                                                                                                                                                                                                                                                                                                                                                                                                                                                                                                                                                                                                                                                                                                                                                                                                                                                                                              | ECLASS-9.0                | 27060312      |
| ECLASS-12.0 27060312 customs tariff number 85444290  EAN 4065909015834  Packaging unit 1  Electrical data  Drop-out delay time max. 20 ms  Electrical data   Supply  Operating voltage AC 24 V  Operating voltage AC min. 19,2 V  Operating voltage AC max. 28,8 V  Operating voltage DC max. 30 V  Operating voltage DC max. 30 V                                                                                                                                                                                                                                                                                                                                                                                                                                                                                                                                                                                                                                                                                                                                                                                                                                                                                                                                                                                                                                                                                                                                                                                                                                                                                                                                                                                                                                                                                                                                                                                                                                                                                                                                                                                             | ECLASS-10.1               | 27060312      |
| customs tariff number 85444290  EAN 4065909015834  Packaging unit 1  Electrical data  Drop-out delay time max. 20 ms  Electrical data   Supply  Operating voltage AC 24 V  Operating voltage AC min. 19,2 V  Operating voltage AC max. 28,8 V  Operating voltage DC min. 18 V  Operating voltage DC min. 18 V  Operating voltage DC max. 30 V                                                                                                                                                                                                                                                                                                                                                                                                                                                                                                                                                                                                                                                                                                                                                                                                                                                                                                                                                                                                                                                                                                                                                                                                                                                                                                                                                                                                                                                                                                                                                                                                                                                                                                                                                                                  | ECLASS-11.1               | 27060312      |
| EAN 4065909015834  Packaging unit 1  Electrical data  Drop-out delay time max. 20 ms  Electrical data   Supply  Operating voltage AC 24 V  Operating voltage AC min. 19,2 V  Operating voltage AC max. 28,8 V  Operating voltage DC min. 18 V  Operating voltage DC min. 30 V                                                                                                                                                                                                                                                                                                                                                                                                                                                                                                                                                                                                                                                                                                                                                                                                                                                                                                                                                                                                                                                                                                                                                                                                                                                                                                                                                                                                                                                                                                                                                                                                                                                                                                                                                                                                                                                  | ECLASS-12.0               | 27060312      |
| Packaging unit 1  Electrical data  Drop-out delay time max. 20 ms  Electrical data   Supply  Operating voltage AC 24 V  Operating voltage AC min. 19,2 V  Operating voltage AC max. 28,8 V  Operating voltage DC 24 V  Operating voltage DC 30 V  Operating voltage DC min. 18 V  Operating voltage DC max. 30 V                                                                                                                                                                                                                                                                                                                                                                                                                                                                                                                                                                                                                                                                                                                                                                                                                                                                                                                                                                                                                                                                                                                                                                                                                                                                                                                                                                                                                                                                                                                                                                                                                                                                                                                                                                                                               | customs tariff number     | 85444290      |
| Electrical data  Drop-out delay time max. 20 ms  Electrical data   Supply  Operating voltage AC 24 V  Operating voltage AC min. 19,2 V  Operating voltage AC max. 28,8 V  Operating voltage DC 24 V  Operating voltage DC 34 V  Operating voltage DC 30 V  Operating voltage DC min. 18 V  Operating voltage DC max. 30 V                                                                                                                                                                                                                                                                                                                                                                                                                                                                                                                                                                                                                                                                                                                                                                                                                                                                                                                                                                                                                                                                                                                                                                                                                                                                                                                                                                                                                                                                                                                                                                                                                                                                                                                                                                                                      | EAN                       | 4065909015834 |
| Drop-out delay time max.  Electrical data   Supply  Operating voltage AC 24 V  Operating voltage AC min. 19,2 V  Operating voltage AC max. 28,8 V  Operating voltage DC 24 V  Operating voltage DC 34 V  Operating voltage DC min. 18 V  Operating voltage DC max. 30 V                                                                                                                                                                                                                                                                                                                                                                                                                                                                                                                                                                                                                                                                                                                                                                                                                                                                                                                                                                                                                                                                                                                                                                                                                                                                                                                                                                                                                                                                                                                                                                                                                                                                                                                                                                                                                                                        | Packaging unit            | 1             |
| Electrical data   Supply  Operating voltage AC 24 V  Operating voltage AC min. 19,2 V  Operating voltage AC max. 28,8 V  Operating voltage DC 24 V  Operating voltage DC min. 18 V  Operating voltage DC max. 30 V                                                                                                                                                                                                                                                                                                                                                                                                                                                                                                                                                                                                                                                                                                                                                                                                                                                                                                                                                                                                                                                                                                                                                                                                                                                                                                                                                                                                                                                                                                                                                                                                                                                                                                                                                                                                                                                                                                             | Electrical data           |               |
| Operating voltage AC 24 V Operating voltage AC min. 19,2 V Operating voltage AC max. 28,8 V Operating voltage DC 24 V Operating voltage DC min. 18 V Operating voltage DC max. 30 V                                                                                                                                                                                                                                                                                                                                                                                                                                                                                                                                                                                                                                                                                                                                                                                                                                                                                                                                                                                                                                                                                                                                                                                                                                                                                                                                                                                                                                                                                                                                                                                                                                                                                                                                                                                                                                                                                                                                            | Drop-out delay time max.  | 20 ms         |
| Operating voltage AC min. 19,2 V Operating voltage AC max. 28,8 V Operating voltage DC 24 V Operating voltage DC min. 18 V Operating voltage DC max. 30 V                                                                                                                                                                                                                                                                                                                                                                                                                                                                                                                                                                                                                                                                                                                                                                                                                                                                                                                                                                                                                                                                                                                                                                                                                                                                                                                                                                                                                                                                                                                                                                                                                                                                                                                                                                                                                                                                                                                                                                      | Electrical data   Supply  |               |
| Operating voltage AC max. 28,8 V Operating voltage DC 24 V Operating voltage DC min. 18 V Operating voltage DC max. 30 V                                                                                                                                                                                                                                                                                                                                                                                                                                                                                                                                                                                                                                                                                                                                                                                                                                                                                                                                                                                                                                                                                                                                                                                                                                                                                                                                                                                                                                                                                                                                                                                                                                                                                                                                                                                                                                                                                                                                                                                                       | Operating voltage AC      | 24 V          |
| Operating voltage DC 24 V Operating voltage DC min. 18 V Operating voltage DC max. 30 V                                                                                                                                                                                                                                                                                                                                                                                                                                                                                                                                                                                                                                                                                                                                                                                                                                                                                                                                                                                                                                                                                                                                                                                                                                                                                                                                                                                                                                                                                                                                                                                                                                                                                                                                                                                                                                                                                                                                                                                                                                        | Operating voltage AC min. | 19,2 V        |
| Operating voltage DC min. 18 V Operating voltage DC max. 30 V                                                                                                                                                                                                                                                                                                                                                                                                                                                                                                                                                                                                                                                                                                                                                                                                                                                                                                                                                                                                                                                                                                                                                                                                                                                                                                                                                                                                                                                                                                                                                                                                                                                                                                                                                                                                                                                                                                                                                                                                                                                                  | Operating voltage AC max. | 28,8 V        |
| Operating voltage DC max. 30 V                                                                                                                                                                                                                                                                                                                                                                                                                                                                                                                                                                                                                                                                                                                                                                                                                                                                                                                                                                                                                                                                                                                                                                                                                                                                                                                                                                                                                                                                                                                                                                                                                                                                                                                                                                                                                                                                                                                                                                                                                                                                                                 | Operating voltage DC      | 24 V          |
|                                                                                                                                                                                                                                                                                                                                                                                                                                                                                                                                                                                                                                                                                                                                                                                                                                                                                                                                                                                                                                                                                                                                                                                                                                                                                                                                                                                                                                                                                                                                                                                                                                                                                                                                                                                                                                                                                                                                                                                                                                                                                                                                | Operating voltage DC min. | 18 V          |
| Cut-off peak voltage max. 55 V                                                                                                                                                                                                                                                                                                                                                                                                                                                                                                                                                                                                                                                                                                                                                                                                                                                                                                                                                                                                                                                                                                                                                                                                                                                                                                                                                                                                                                                                                                                                                                                                                                                                                                                                                                                                                                                                                                                                                                                                                                                                                                 | Operating voltage DC max. | 30 V          |
|                                                                                                                                                                                                                                                                                                                                                                                                                                                                                                                                                                                                                                                                                                                                                                                                                                                                                                                                                                                                                                                                                                                                                                                                                                                                                                                                                                                                                                                                                                                                                                                                                                                                                                                                                                                                                                                                                                                                                                                                                                                                                                                                | Cut-off peak voltage max. | 55 V          |