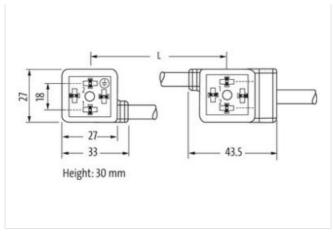

## Illustration

Product may differ from Image

| Thread         M3           Material         PBT           Side 2         PBT           Tightening torque         0,4 Nm           Thread         M3           Material         PBT           Commercial data           ECLASS-6.0         27061801           ECLASS-6.1         27279218           ECLASS-7.0         27279218           ECLASS-9.0         27060312           ECLASS-9.0         27060312           ECLASS-1.1         27060312           ECLASS-12.0         27060312           CULASS-12.0         27060312           Customs tariff number         85444290           EAN         4065905915834           Packaging unit         1           Electrical data         Electrical data           Drop-out delay time max.         20 ms           Electrical data   Supply           Operating voltage AC min.         19.2 V           Operating voltage AC min.         19.2 V           Operating voltage DC min.         18 V           Operating voltage DC min.         18 V           Operating voltage DC min.         30 V                                                                                                                                                                                                                                                                                                                                                                                                                                                                                                                                                                                                                                                                                                                                                                                                                                                                                                                                                                                                                                                                         | Cable length              | 10 m          |
|--------------------------------------------------------------------------------------------------------------------------------------------------------------------------------------------------------------------------------------------------------------------------------------------------------------------------------------------------------------------------------------------------------------------------------------------------------------------------------------------------------------------------------------------------------------------------------------------------------------------------------------------------------------------------------------------------------------------------------------------------------------------------------------------------------------------------------------------------------------------------------------------------------------------------------------------------------------------------------------------------------------------------------------------------------------------------------------------------------------------------------------------------------------------------------------------------------------------------------------------------------------------------------------------------------------------------------------------------------------------------------------------------------------------------------------------------------------------------------------------------------------------------------------------------------------------------------------------------------------------------------------------------------------------------------------------------------------------------------------------------------------------------------------------------------------------------------------------------------------------------------------------------------------------------------------------------------------------------------------------------------------------------------------------------------------------------------------------------------------------------------|---------------------------|---------------|
| Thread M3 Material PBT  Side 2  Tightening torque 0,4 Nm Thread M3 Material PBT  Commercial data  ECLASS-6.0 27061801  ECLASS-6.1 27279218  ECLASS-7.0 27279218  ECLASS-8.0 27279218  ECLASS-9.0 27060312  ECLASS-9.0 27060312  ECLASS-11.1 27060312  ECLASS-12.0 27060312  ECLASS-12.0 27060312  ECLASS-12.0 27060312  ECLASS-12.0 27060312  ECLASS-10.1 270603 | Side 1                    |               |
| Material         PBT           Side 2         Tightening torque         0.4 Nm           Thread         M3           Material         PBT           Commercial date           ECLASS-6.0         27279218           ECLASS-6.1         27279218           ECLASS-8.0         27279218           ECLASS-9.0         27060312           ECLASS-9.0         27060312           ECLASS-10.1         27060312           ECLASS-12.0         27060312           ECLASS-12.0         27060312           ECLASS-12.0         27060312           ECLASS-10.1         27060312           ECLASS-10.1         27060312           ECLASS-10.1         27060312           ECLASS-10.1         27060312           ECLASS-10.1         27060312           ECLASS-10.1         1           ECLASS-10.1         27060312           ECLASS-10.1         27060                                                                                                                                                                                                                                                                                                                                                                                                                                                                                                                                                                                                                                                                                                                                                                                                                                                                                                                                                                                                                                                                                                                                                                                                                                                                                    | Tightening torque         | 0,4 Nm        |
| Side 2           Tightening torque         0,4 Nm           Thread         M3           Material         PBT           Commercial data           ECLASS-6.0         27061801           ECLASS-6.1         27279218           ECLASS-7.0         27279218           ECLASS-9.0         27060312           ECLASS-9.0         27060312           ECLASS-1.1         27060312           ECLASS-12.0         27060312           customs tariff number         85444290           EAN         4065909015834           Packaging unit         1           Electrical data         Drop-out delay time max.         20 ms           Electrical yottage AC         24 V           Operating voltage AC min.         19.2 V           Operating voltage AC min.         19.2 V           Operating voltage DC min.         18 V           Operating voltage DC min.         18 V                                                                                                                                                                                                                                                                                                                                                                                                                                                                                                                                                                                                                                                                                                                                                                                                                                                                                                                                                                                                                                                                                                                                                                                                                                                        | Thread                    | M3            |
| Tightening torque 0,4 Nm  Thread M3  Material PBT  Commercial data  ECLASS-6.0 27061801  ECLASS-6.1 27279218  ECLASS-7.0 27279218  ECLASS-9.0 27060312  ECLASS-9.0 27060312  ECLASS-11.1 27060312  ECLASS-11.1 27060312  ECLASS-12.0 27060312  ECLASS-11.1 27060312  ECLASS-12.0 12060312  ECLASS-11.1 12060312  ECLASS-12.0 27060312  ECLASS-10.1 12000312  ECL | Material                  | PBT           |
| Thread         M3           Material         PBT           Commercial data           ECLASS-6.0         27061801           ECLASS-6.1         27279218           ECLASS-7.0         27279218           ECLASS-8.0         27279218           ECLASS-9.0         27060312           ECLASS-10.1         27060312           ECLASS-11.1         27060312           ECLASS-12.0         27080312           customs tariff number         85444290           EAN         4065909015834           Packaging unit         1           Electrical data         Drop-out delay time max.           20 ms         Electrical data   Supply           Operating voltage AC         24 V           Operating voltage AC max.         28.8 V           Operating voltage DC max.         30 V                                                                                                                                                                                                                                                                                                                                                                                                                                                                                                                                                                                                                                                                                                                                                                                                                                                                                                                                                                                                                                                                                                                                                                                                                                                                                                                                              | Side 2                    |               |
| Material         PBT           Commercial data           ECLASS-6.0         27061801           ECLASS-6.1         27279218           ECLASS-7.0         27279218           ECLASS-8.0         27279218           ECLASS-9.0         27060312           ECLASS-9.0         27060312           ECLASS-10.1         27060312           ECLASS-11.1         27060312           ECLASS-12.0         27060312           customs tariff number         85444290           EAN         4065909015834           Packaging unit         1           Electrical data         Vorpo-out delay time max.           Drop-out delay time max.         20 ms           Electrical data   Supply         Voperating voltage AC min.         19,2 V           Operating voltage AC min.         19,2 V           Operating voltage AC max.         28,8 V           Operating voltage DC min.         18 V           Operating voltage DC min.         18 V                                                                                                                                                                                                                                                                                                                                                                                                                                                                                                                                                                                                                                                                                                                                                                                                                                                                                                                                                                                                                                                                                                                                                                                      | Tightening torque         | 0,4 Nm        |
| ECLASS-6.0 27061801 ECLASS-6.1 27279218 ECLASS-7.0 27279218 ECLASS-8.0 27279218 ECLASS-9.0 27060312 ECLASS-10.1 27060312 ECLASS-10.1 27060312 ECLASS-10.1 27060312 ECLASS-11.1 27060312 ECLASS-12.0 27060312 customs tariff number 85444290 EAN 4065909015834 Packaging unit 1  Electrical data Drop-out delay time max. 20 ms Electrical data   Supply Operating voltage AC min. 19,2 V Operating voltage AC max. 28,8 V Operating voltage DC min. 18 V Operating voltage DC min. 18 V                                                                                                                                                                                                                                                                                                                                                                                                                                                                                                                                                                                                                                                                                                                                                                                                                                                                                                                                                                                                                                                                                                                                                                                                                                                                                                                                                                                                                                                                                                                                                                                                                                        | Thread                    | M3            |
| ECLASS-6.0 27061801 ECLASS-6.1 27279218 ECLASS-7.0 27279218 ECLASS-8.0 27279218 ECLASS-9.0 27060312 ECLASS-10.1 27060312 ECLASS-10.1 27060312 ECLASS-11.1 27060312 ECLASS-12.0 27060312 CCLASS-12.0 27060312 Customs tariff number 85444290 EAN 4065909015834 Packaging unit 1  Electrical data Drop-out delay time max. 20 ms  Electrical data   Supply  Operating voltage AC min. 19,2 V  Operating voltage AC max. 28,8 V  Operating voltage DC min. 18 V  Operating voltage DC min. 18 V  Operating voltage DC max. 30 V                                                                                                                                                                                                                                                                                                                                                                                                                                                                                                                                                                                                                                                                                                                                                                                                                                                                                                                                                                                                                                                                                                                                                                                                                                                                                                                                                                                                                                                                                                                                                                                                   | Material                  | PBT           |
| ECLASS-6.1 27279218  ECLASS-7.0 27279218  ECLASS-8.0 27279218  ECLASS-9.0 27060312  ECLASS-10.1 27060312  ECLASS-11.1 27060312  ECLASS-11.1 27060312  ECLASS-12.0 27060312  customs tariff number 85444290  EAN 4065909015834  Packaging unit 1  Electrical data  Drop-out delay time max. 20 ms  Electrical data   Supply  Operating voltage AC 24 V  Operating voltage AC min. 19,2 V  Operating voltage AC max. 28,8 V  Operating voltage DC max. 30 V                                                                                                                                                                                                                                                                                                                                                                                                                                                                                                                                                                                                                                                                                                                                                                                                                                                                                                                                                                                                                                                                                                                                                                                                                                                                                                                                                                                                                                                                                                                                                                                                                                                                      | Commercial data           |               |
| ECLASS-7.0 2729218  ECLASS-8.0 27279218  ECLASS-9.0 27060312  ECLASS-10.1 27060312  ECLASS-11.1 27060312  ECLASS-12.0 27060312  customs tariff number 85444290  EAN 4065909015834  Packaging unit 1  Electrical data  Drop-out delay time max. 20 ms  Electrical data   Supply  Operating voltage AC min. 19.2 V  Operating voltage AC max. 28.8 V  Operating voltage DC min. 18 V                                                                                                                                                                                                                                                                                                                                                                                                                                                                                                                                                                                                                                                                                                                                                                                                                                                                                                                                                                                                                                                                                                                                                                                                                                                                                                                                                                                                                                                                                                                                                                                                             | ECLASS-6.0                | 27061801      |
| ECLASS-8.0 27279218 ECLASS-9.0 27060312 ECLASS-10.1 27060312 ECLASS-11.1 27060312 ECLASS-11.1 27060312 ECLASS-12.0 27060312 customs tariff number 85444290 EAN 4065909015834 Packaging unit 1  Electrical data  Drop-out delay time max. 20 ms  Electrical data   Supply  Operating voltage AC 24 V  Operating voltage AC min. 19,2 V  Operating voltage DC min. 18 V  Operating voltage DC min. 18 V  Operating voltage DC max. 30 V                                                                                                                                                                                                                                                                                                                                                                                                                                                                                                                                                                                                                                                                                                                                                                                                                                                                                                                                                                                                                                                                                                                                                                                                                                                                                                                                                                                                                                                                                                                                                                                                                                                                                          | ECLASS-6.1                | 27279218      |
| ECLASS-9.0 27060312 ECLASS-10.1 27060312 ECLASS-11.1 27060312 ECLASS-12.0 27060312 customs tariff number 85444290 EAN 4065909015834 Packaging unit 1  Electrical data Drop-out delay time max. 20 ms  Electrical data   Supply Operating voltage AC min. 19,2 V Operating voltage AC max. 28,8 V Operating voltage DC min. 18 V Operating voltage DC max. 30 V                                                                                                                                                                                                                                                                                                                                                                                                                                                                                                                                                                                                                                                                                                                                                                                                                                                                                                                                                                                                                                                                                                                                                                                                                                                                                                                                                                                                                                                                                                                                                                                                                                                                                                                                                                 | ECLASS-7.0                | 27279218      |
| ECLASS-10.1 27060312 ECLASS-11.1 27060312 ECLASS-12.0 27060312 customs tariff number 85444290 EAN 4065909015834 Packaging unit 1  Electrical data Drop-out delay time max. 20 ms  Electrical data   Supply  Operating voltage AC min. 19,2 V  Operating voltage AC max. 28,8 V  Operating voltage DC min. 18 V  Operating voltage DC min. 18 V  Operating voltage DC max. 30 V                                                                                                                                                                                                                                                                                                                                                                                                                                                                                                                                                                                                                                                                                                                                                                                                                                                                                                                                                                                                                                                                                                                                                                                                                                                                                                                                                                                                                                                                                                                                                                                                                                                                                                                                                 | ECLASS-8.0                | 27279218      |
| ECLASS-11.1 27060312 ECLASS-12.0 27060312 customs tariff number 85444290  EAN 4065909015834  Packaging unit 1  Electrical data Drop-out delay time max. 20 ms  Electrical data   Supply  Operating voltage AC 24 V  Operating voltage AC min. 19,2 V  Operating voltage AC max. 28,8 V  Operating voltage DC 24 V  Operating voltage DC min. 18 V  Operating voltage DC max. 30 V                                                                                                                                                                                                                                                                                                                                                                                                                                                                                                                                                                                                                                                                                                                                                                                                                                                                                                                                                                                                                                                                                                                                                                                                                                                                                                                                                                                                                                                                                                                                                                                                                                                                                                                                              | ECLASS-9.0                | 27060312      |
| ECLASS-12.0 27060312 customs tariff number 85444290  EAN 4065909015834  Packaging unit 1  Electrical data  Drop-out delay time max. 20 ms  Electrical data   Supply  Operating voltage AC 24 V  Operating voltage AC min. 19,2 V  Operating voltage AC max. 28,8 V  Operating voltage DC max. 30 V  Operating voltage DC max. 30 V                                                                                                                                                                                                                                                                                                                                                                                                                                                                                                                                                                                                                                                                                                                                                                                                                                                                                                                                                                                                                                                                                                                                                                                                                                                                                                                                                                                                                                                                                                                                                                                                                                                                                                                                                                                             | ECLASS-10.1               | 27060312      |
| customs tariff number 85444290  EAN 4065909015834  Packaging unit 1  Electrical data  Drop-out delay time max. 20 ms  Electrical data   Supply  Operating voltage AC 24 V  Operating voltage AC min. 19,2 V  Operating voltage AC max. 28,8 V  Operating voltage DC min. 18 V  Operating voltage DC min. 18 V  Operating voltage DC max. 30 V                                                                                                                                                                                                                                                                                                                                                                                                                                                                                                                                                                                                                                                                                                                                                                                                                                                                                                                                                                                                                                                                                                                                                                                                                                                                                                                                                                                                                                                                                                                                                                                                                                                                                                                                                                                  | ECLASS-11.1               | 27060312      |
| EAN 4065909015834  Packaging unit 1  Electrical data  Drop-out delay time max. 20 ms  Electrical data   Supply  Operating voltage AC 24 V  Operating voltage AC min. 19,2 V  Operating voltage AC max. 28,8 V  Operating voltage DC min. 18 V  Operating voltage DC min. 30 V                                                                                                                                                                                                                                                                                                                                                                                                                                                                                                                                                                                                                                                                                                                                                                                                                                                                                                                                                                                                                                                                                                                                                                                                                                                                                                                                                                                                                                                                                                                                                                                                                                                                                                                                                                                                                                                  | ECLASS-12.0               | 27060312      |
| Packaging unit 1  Electrical data  Drop-out delay time max. 20 ms  Electrical data   Supply  Operating voltage AC 24 V  Operating voltage AC min. 19,2 V  Operating voltage AC max. 28,8 V  Operating voltage DC 24 V  Operating voltage DC 30 V  Operating voltage DC min. 18 V  Operating voltage DC max. 30 V                                                                                                                                                                                                                                                                                                                                                                                                                                                                                                                                                                                                                                                                                                                                                                                                                                                                                                                                                                                                                                                                                                                                                                                                                                                                                                                                                                                                                                                                                                                                                                                                                                                                                                                                                                                                               | customs tariff number     | 85444290      |
| Electrical data  Drop-out delay time max. 20 ms  Electrical data   Supply  Operating voltage AC 24 V  Operating voltage AC min. 19,2 V  Operating voltage AC max. 28,8 V  Operating voltage DC 24 V  Operating voltage DC 34 V  Operating voltage DC 30 V  Operating voltage DC min. 18 V  Operating voltage DC max. 30 V                                                                                                                                                                                                                                                                                                                                                                                                                                                                                                                                                                                                                                                                                                                                                                                                                                                                                                                                                                                                                                                                                                                                                                                                                                                                                                                                                                                                                                                                                                                                                                                                                                                                                                                                                                                                      | EAN                       | 4065909015834 |
| Drop-out delay time max.  Electrical data   Supply  Operating voltage AC 24 V  Operating voltage AC min. 19,2 V  Operating voltage AC max. 28,8 V  Operating voltage DC 24 V  Operating voltage DC 34 V  Operating voltage DC min. 18 V  Operating voltage DC max. 30 V                                                                                                                                                                                                                                                                                                                                                                                                                                                                                                                                                                                                                                                                                                                                                                                                                                                                                                                                                                                                                                                                                                                                                                                                                                                                                                                                                                                                                                                                                                                                                                                                                                                                                                                                                                                                                                                        | Packaging unit            | 1             |
| Electrical data   Supply  Operating voltage AC 24 V  Operating voltage AC min. 19,2 V  Operating voltage AC max. 28,8 V  Operating voltage DC 24 V  Operating voltage DC min. 18 V  Operating voltage DC max. 30 V                                                                                                                                                                                                                                                                                                                                                                                                                                                                                                                                                                                                                                                                                                                                                                                                                                                                                                                                                                                                                                                                                                                                                                                                                                                                                                                                                                                                                                                                                                                                                                                                                                                                                                                                                                                                                                                                                                             | Electrical data           |               |
| Operating voltage AC 24 V Operating voltage AC min. 19,2 V Operating voltage AC max. 28,8 V Operating voltage DC 24 V Operating voltage DC min. 18 V Operating voltage DC max. 30 V                                                                                                                                                                                                                                                                                                                                                                                                                                                                                                                                                                                                                                                                                                                                                                                                                                                                                                                                                                                                                                                                                                                                                                                                                                                                                                                                                                                                                                                                                                                                                                                                                                                                                                                                                                                                                                                                                                                                            | Drop-out delay time max.  | 20 ms         |
| Operating voltage AC min. 19,2 V Operating voltage AC max. 28,8 V Operating voltage DC 24 V Operating voltage DC min. 18 V Operating voltage DC max. 30 V                                                                                                                                                                                                                                                                                                                                                                                                                                                                                                                                                                                                                                                                                                                                                                                                                                                                                                                                                                                                                                                                                                                                                                                                                                                                                                                                                                                                                                                                                                                                                                                                                                                                                                                                                                                                                                                                                                                                                                      | Electrical data   Supply  |               |
| Operating voltage AC max. 28,8 V Operating voltage DC 24 V Operating voltage DC min. 18 V Operating voltage DC max. 30 V                                                                                                                                                                                                                                                                                                                                                                                                                                                                                                                                                                                                                                                                                                                                                                                                                                                                                                                                                                                                                                                                                                                                                                                                                                                                                                                                                                                                                                                                                                                                                                                                                                                                                                                                                                                                                                                                                                                                                                                                       | Operating voltage AC      | 24 V          |
| Operating voltage DC 24 V Operating voltage DC min. 18 V Operating voltage DC max. 30 V                                                                                                                                                                                                                                                                                                                                                                                                                                                                                                                                                                                                                                                                                                                                                                                                                                                                                                                                                                                                                                                                                                                                                                                                                                                                                                                                                                                                                                                                                                                                                                                                                                                                                                                                                                                                                                                                                                                                                                                                                                        | Operating voltage AC min. | 19,2 V        |
| Operating voltage DC min. 18 V Operating voltage DC max. 30 V                                                                                                                                                                                                                                                                                                                                                                                                                                                                                                                                                                                                                                                                                                                                                                                                                                                                                                                                                                                                                                                                                                                                                                                                                                                                                                                                                                                                                                                                                                                                                                                                                                                                                                                                                                                                                                                                                                                                                                                                                                                                  | Operating voltage AC max. | 28,8 V        |
| Operating voltage DC max. 30 V                                                                                                                                                                                                                                                                                                                                                                                                                                                                                                                                                                                                                                                                                                                                                                                                                                                                                                                                                                                                                                                                                                                                                                                                                                                                                                                                                                                                                                                                                                                                                                                                                                                                                                                                                                                                                                                                                                                                                                                                                                                                                                 | Operating voltage DC      | 24 V          |
|                                                                                                                                                                                                                                                                                                                                                                                                                                                                                                                                                                                                                                                                                                                                                                                                                                                                                                                                                                                                                                                                                                                                                                                                                                                                                                                                                                                                                                                                                                                                                                                                                                                                                                                                                                                                                                                                                                                                                                                                                                                                                                                                | Operating voltage DC min. | 18 V          |
| Cut-off peak voltage max. 55 V                                                                                                                                                                                                                                                                                                                                                                                                                                                                                                                                                                                                                                                                                                                                                                                                                                                                                                                                                                                                                                                                                                                                                                                                                                                                                                                                                                                                                                                                                                                                                                                                                                                                                                                                                                                                                                                                                                                                                                                                                                                                                                 | Operating voltage DC max. | 30 V          |
|                                                                                                                                                                                                                                                                                                                                                                                                                                                                                                                                                                                                                                                                                                                                                                                                                                                                                                                                                                                                                                                                                                                                                                                                                                                                                                                                                                                                                                                                                                                                                                                                                                                                                                                                                                                                                                                                                                                                                                                                                                                                                                                                | Cut-off peak voltage max. | 55 V          |