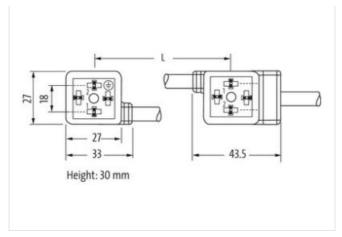

## Illustration

stay connected

Product may differ from Image

| Side 1           Tightening torque         0.4 Nm           Thread         M3           Matorial         PBT           Side 2         Tightening torque           Tightening torque         0.4 Nm           Thread         M3           Material         PBT           Commercial date         ECLASS-6.0           ECLASS-6.0         27279218           ECLASS-7.0         27279218           ECLASS-8.0         27060312           ECLASS-9.0         27060312           ECLASS-10.1         27060312           ECLASS-11.1         27060312           ECLASS-12.0         27060312           ETIM-5.0         EC001855           customs tariff number         85444290           customs tariff number         85444290           EAN         4048879137904           EAN         4048879137904           EAN         4048879137904           Packaging unit         1           Electrical data         Supplemental to the properties of | Cable length              | 10 m          |
|--------------------------------------------------------------------------------------------------------------------------------------------------------------------------------------------------------------------------------------------------------------------------------------------------------------------------------------------------------------------------------------------------------------------------------------------------------------------------------------------------------------------------------------------------------------------------------------------------------------------------------------------------------------------------------------------------------------------------------------------------------------------------------------------------------------------------------------------------------------------------------------------------------------------------------------------------------------------------------------------------------------------------------------------------------------------------------------------------------------------------------------------------------------------------------------------------------------------------------------------------------------------|---------------------------|---------------|
| Thread                                                                                                                                                                                                                                                                                                                                                                                                                                                                                                                                                                                                                                                                                                                                                                                                                                                                                                                                                                                                                                                                                                                                                                                                                                                             | Side 1                    |               |
| Material         PBT           Side 2         Tightening torque         0,4 Nm           Thread         M3           Material         PBT           Commercial data           ECLASS-6.0         27279218           ECLASS-6.1         27279218           ECLASS-7.0         27279218           ECLASS-8.0         27279218           ECLASS-9.0         27060312           ECLASS-9.0         27060312           ECLASS-9.0         27060312           ECLASS-11.1         27060312           ECLASS-12.0         27060312           ECLASS-12.0         EC001855           customs tariff number         85444290           customs tariff number         85444290           customs tariff number         85444290           EAN         4048879137904           EAN         4048879137904           EAN         4048879137904           Packaging unit         1           Packaging unit         1           Flectrical data         Supply           Operating voltage AC min.         24 V           Operating voltage AC min.         24 V           Operating voltage AC min.         24 V                                                                                                                                                                | Tightening torque         | 0,4 Nm        |
| Side 2           Tightening torque         0,4 Nm           Thread         M3           Material         PBT           Commercial data           ECLASS-6.0         27279218           ECLASS-6.1         27279218           ECLASS-7.0         27279218           ECLASS-8.0         27279218           ECLASS-9.0         27060312           ECLASS-9.0         27060312           ECLASS-10.1         27060312           ECLASS-12.0         27060312           ETIM-5.0         EC01855           customs tariff number         85444290           customs tariff number         85444290           EAN         4048879137904           Cop-out delay time max.         20 ms           Electrical data         50 ms           Electrical data   Supply         50 ms           Operating voltage AC min.         24 V                                                                                                                                                                            | Thread                    | M3            |
| Tightening torque 0,4 Nm  Thread M3  Material PBT  Commercial data  ECLASS-6.0 27279218  ECLASS-6.1 27279218  ECLASS-7.0 27279218  ECLASS-7.0 27279218  ECLASS-9.0 27060312  ECLASS-10.1 27060312  ETIM-5.0 ECO01855  customs tariff number 85444290  customs tariff number 85444290  EAN 4048879137904  EAN 4048879137904  EAN 4048879137904  EAN 4048879137904  Fackaging unit 1  Packaging unit 1  Electrical data  Drop-out delay time max. 20 ms  Electrical data   Supply  Operating voltage AC 24 V  Operating voltage AC 24 V                                                                                                                                                                                                                                                                                                                                                                                                                                                                                                                        | Material                  | PBT           |
| Thread                                                                                                                                                                                                                                                                                                                                                                                                                                                                                                                                                                                                                                                                                                                                                                                                                                                                                                                                                                                                                                                                                                                                                                                                                                                             | Side 2                    |               |
| Material         PBT           Commercial data           ECLASS-6.0         27279218           ECLASS-6.1         27279218           ECLASS-7.0         27279218           ECLASS-8.0         27279218           ECLASS-9.0         27060312           ECLASS-9.0         27060312           ECLASS-10.1         27060312           ECLASS-11.1         27060312           ECLASS-12.0         27060312           ETIM-5.0         EC001855           customs tariff number         85444290           customs tariff number         85444290           EAN         4048879137904           EAN         4048879137904           EAN         4048879137904           Packaging unit         1           Flectrical data         Urop-out delay time max.           20 ms         Electrical data   Supply           Operating voltage AC         24 V           Operating voltage AC min.         19,2 V                                                                                                                                                                                                                                                                                                                                                            | Tightening torque         | 0,4 Nm        |
| Commercial data           ECLASS-6.0         27279218           ECLASS-6.1         27279218           ECLASS-7.0         27279218           ECLASS-8.0         27279218           ECLASS-9.0         27060312           ECLASS-10.1         27060312           ECLASS-11.1         27060312           ECLASS-12.0         27060312           ETIM-5.0         EC001855           customs tariff number         85444290           EAN         4048879137904           EAN         4048879137904           Packaging unit         1           Packaging unit         1           Electrical data         Drop-out delay time max.         20 ms           Electrical data   Supply           Operating voltage AC         24 V           Operating voltage AC min.         19,2 V                                                                                                                                                                                                                                                                                                                                                                                                                                                                                   | Thread                    | M3            |
| ECLASS-6.0 27279218 ECLASS-6.1 27279218 ECLASS-7.0 27279218 ECLASS-8.0 27279218 ECLASS-9.0 27060312 ECLASS-10.1 27060312 ECLASS-11.1 27060312 ECLASS-11.1 27060312 ECLASS-12.0 27060312 ETIM-5.0 EC001855 customs tariff number 85444290 customs tariff number 85444290 EAN 4048879137904 EAN 4048879137904 Packaging unit 1 Packaging unit 1  Electrical data Drop-out delay time max. 20 ms  Electrical data   Supply Operating voltage AC 24 V Operating voltage AC min. 19,2 V                                                                                                                                                                                                                                                                                                                                                                                                                                                                                                                                                                                                                                                                                                                                                                                 | Material                  | PBT           |
| ECLASS-6.1       27279218         ECLASS-7.0       27279218         ECLASS-8.0       27060312         ECLASS-9.0       27060312         ECLASS-10.1       27060312         ECLASS-11.1       27060312         ECLASS-12.0       27060312         ETIM-5.0       EC001855         customs tariff number       85444290         customs tariff number       85444290         EAN       4048879137904         EAN       4048879137904         Packaging unit       1         Packaging unit       1         Packaging unit       1         Electrical data       20 ms         Electrical data   Supply         Operating voltage AC       24 V         Operating voltage AC min.       19,2 V                                                                                                                                                                                                                                                                                                                                                                                                                                                                                                                                                                        | Commercial data           |               |
| ECLASS-7.0 2729218  ECLASS-8.0 27279218  ECLASS-9.0 27060312  ECLASS-10.1 27060312  ECLASS-11.1 27060312  ECLASS-12.0 27060312  ETIM-5.0 EC01855 customs tariff number 85444290 customs tariff number 85444290  EAN 4048879137904  EAN 4048879137904  Packaging unit 1  Packaging unit 1  Packaging unit 1  Electrical data  Drop-out delay time max. 20 ms  Electrical data   Supply  Operating voltage AC 24 V  Operating voltage AC min. 19.2 V                                                                                                                                                                                                                                                                                                                                                                                                                                                                                                                                                                                                                                                                                                                                                                                                                 | ECLASS-6.0                | 27279218      |
| ECLASS-8.0       27279218         ECLASS-9.0       27060312         ECLASS-10.1       27060312         ECLASS-11.1       27060312         ECLASS-12.0       27060312         ETIM-5.0       EC001855         customs tariff number       85444290         customs tariff number       85444290         EAN       4048879137904         EAN       4048879137904         Packaging unit       1         Packaging unit       1         Electrical data       Drop-out delay time max.       20 ms         Electrical data   Supply         Operating voltage AC       24 V         Operating voltage AC min.       19,2 V                                                                                                                                                                                                                                                                                                                                                                                                                                                                                                                                                                                                                                            | ECLASS-6.1                | 27279218      |
| ECLASS-9.0       27060312         ECLASS-10.1       27060312         ECLASS-11.1       27060312         ECLASS-12.0       27060312         ETIM-5.0       EC001855         customs tariff number       85444290         customs tariff number       85444290         EAN       4048879137904         EAN       4048879137904         Packaging unit       1         Packaging unit       1         Electrical data       Drop-out delay time max.       20 ms         Electrical data   Supply       Supply         Operating voltage AC       24 V         Operating voltage AC min.       19,2 V                                                                                                                                                                                                                                                                                                                                                                                                                                                                                                                                                                                                                                                                 | ECLASS-7.0                | 27279218      |
| ECLASS-10.1       27060312         ECLASS-11.1       27060312         ECLASS-12.0       27060312         ETIM-5.0       EC001855         customs tariff number       85444290         customs tariff number       85444290         EAN       4048879137904         EAN       4048879137904         Packaging unit       1         Packaging unit       1         Electrical data         Drop-out delay time max.       20 ms         Electrical data   Supply         Operating voltage AC       24 V         Operating voltage AC min.       19,2 V                                                                                                                                                                                                                                                                                                                                                                                                                                                                                                                                                                                                                                                                                                              | ECLASS-8.0                | 27279218      |
| ECLASS-11.1 27060312 ECLASS-12.0 27060312 ETIM-5.0 EC001855  customs tariff number 85444290  customs tariff number 85444290 EAN 4048879137904 EAN 4048879137904  Packaging unit 1  Packaging unit 1  Electrical data  Drop-out delay time max. 20 ms  Electrical data   Supply  Operating voltage AC 24 V  Operating voltage AC min. 19,2 V                                                                                                                                                                                                                                                                                                                                                                                                                                                                                                                                                                                                                                                                                                                                                                                                                                                                                                                        | ECLASS-9.0                | 27060312      |
| ECLASS-12.0 27060312  ETIM-5.0 EC001855 customs tariff number 85444290 customs tariff number 85444290  EAN 4048879137904  EAN 4048879137904  Packaging unit 1  Packaging unit 1  Packaging unit 1  Electrical data  Drop-out delay time max. 20 ms  Electrical data   Supply  Operating voltage AC 24 V  Operating voltage AC min. 19,2 V                                                                                                                                                                                                                                                                                                                                                                                                                                                                                                                                                                                                                                                                                                                                                                                                                                                                                                                          | ECLASS-10.1               | 27060312      |
| ETIM-5.0 EC001855  customs tariff number 85444290  customs tariff number 85444290  EAN 4048879137904  EAN 4048879137904  Packaging unit 1  Packaging unit 1  Electrical data  Drop-out delay time max. 20 ms  Electrical data   Supply  Operating voltage AC 24 V  Operating voltage AC min. 19,2 V                                                                                                                                                                                                                                                                                                                                                                                                                                                                                                                                                                                                                                                                                                                                                                                                                                                                                                                                                                | ECLASS-11.1               | 27060312      |
| customs tariff number         85444290           customs tariff number         85444290           EAN         4048879137904           EAN         4048879137904           Packaging unit         1           Electrical data           Drop-out delay time max.         20 ms           Electrical data   Supply           Operating voltage AC         24 V           Operating voltage AC min.         19,2 V                                                                                                                                                                                                                                                                                                                                                                                                                                                                                                                                                                                                                                                                                                                                                                                                                                                    | ECLASS-12.0               | 27060312      |
| customs tariff number       85444290         EAN       4048879137904         EAN       4048879137904         Packaging unit       1         Packaging unit       1         Electrical data       20 ms         Electrical data   Supply         Operating voltage AC       24 V         Operating voltage AC min.       19,2 V                                                                                                                                                                                                                                                                                                                                                                                                                                                                                                                                                                                                                                                                                                                                                                                                                                                                                                                                     | ETIM-5.0                  | EC001855      |
| EAN 4048879137904  EAN 4048879137904  Packaging unit 1  Packaging unit 1  Electrical data  Drop-out delay time max. 20 ms  Electrical data   Supply  Operating voltage AC 24 V  Operating voltage AC min. 19,2 V                                                                                                                                                                                                                                                                                                                                                                                                                                                                                                                                                                                                                                                                                                                                                                                                                                                                                                                                                                                                                                                   | customs tariff number     | 85444290      |
| EAN 4048879137904  Packaging unit 1  Packaging unit 1  Electrical data  Drop-out delay time max. 20 ms  Electrical data   Supply  Operating voltage AC 24 V  Operating voltage AC min. 19,2 V                                                                                                                                                                                                                                                                                                                                                                                                                                                                                                                                                                                                                                                                                                                                                                                                                                                                                                                                                                                                                                                                      | customs tariff number     | 85444290      |
| Packaging unit 1 Packaging unit 1  Electrical data Drop-out delay time max. 20 ms  Electrical data   Supply  Operating voltage AC 24 V  Operating voltage AC min. 19,2 V                                                                                                                                                                                                                                                                                                                                                                                                                                                                                                                                                                                                                                                                                                                                                                                                                                                                                                                                                                                                                                                                                           | EAN                       | 4048879137904 |
| Packaging unit 1  Electrical data  Drop-out delay time max. 20 ms  Electrical data   Supply  Operating voltage AC 24 V  Operating voltage AC min. 19,2 V                                                                                                                                                                                                                                                                                                                                                                                                                                                                                                                                                                                                                                                                                                                                                                                                                                                                                                                                                                                                                                                                                                           | EAN                       | 4048879137904 |
| Electrical data  Drop-out delay time max. 20 ms  Electrical data   Supply  Operating voltage AC 24 V  Operating voltage AC min. 19,2 V                                                                                                                                                                                                                                                                                                                                                                                                                                                                                                                                                                                                                                                                                                                                                                                                                                                                                                                                                                                                                                                                                                                             |                           | 1             |
| Drop-out delay time max. 20 ms  Electrical data   Supply  Operating voltage AC 24 V  Operating voltage AC min. 19,2 V                                                                                                                                                                                                                                                                                                                                                                                                                                                                                                                                                                                                                                                                                                                                                                                                                                                                                                                                                                                                                                                                                                                                              | Packaging unit            | 1             |
| Electrical data   Supply  Operating voltage AC 24 V  Operating voltage AC min. 19,2 V                                                                                                                                                                                                                                                                                                                                                                                                                                                                                                                                                                                                                                                                                                                                                                                                                                                                                                                                                                                                                                                                                                                                                                              | Electrical data           |               |
| Operating voltage AC 24 V Operating voltage AC min. 19,2 V                                                                                                                                                                                                                                                                                                                                                                                                                                                                                                                                                                                                                                                                                                                                                                                                                                                                                                                                                                                                                                                                                                                                                                                                         | Drop-out delay time max.  | 20 ms         |
| Operating voltage AC min. 19,2 V                                                                                                                                                                                                                                                                                                                                                                                                                                                                                                                                                                                                                                                                                                                                                                                                                                                                                                                                                                                                                                                                                                                                                                                                                                   | Electrical data   Supply  |               |
|                                                                                                                                                                                                                                                                                                                                                                                                                                                                                                                                                                                                                                                                                                                                                                                                                                                                                                                                                                                                                                                                                                                                                                                                                                                                    | Operating voltage AC      | 24 V          |
| Operating voltage AC max. 28,8 V                                                                                                                                                                                                                                                                                                                                                                                                                                                                                                                                                                                                                                                                                                                                                                                                                                                                                                                                                                                                                                                                                                                                                                                                                                   | Operating voltage AC min. | 19,2 V        |
|                                                                                                                                                                                                                                                                                                                                                                                                                                                                                                                                                                                                                                                                                                                                                                                                                                                                                                                                                                                                                                                                                                                                                                                                                                                                    | Operating voltage AC max. | 28,8 V        |