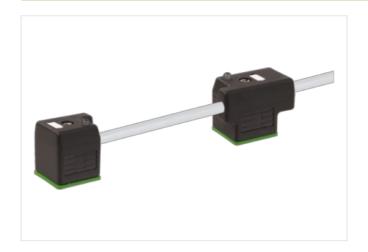

## MSUD double valve A-18mm with cable

PVC 4x0.75 gy 10m

Art.No.: 7000-58001-2171000

Weight: 0.76

Country of origin: CZ

Model designation: MSKL3-216 110-KL3-217 10.0

Form A (18 mm) 24 V AC ±20% / DC ±25% LED and suppression Connection cable L = 110 mm Further cable lengths on request.