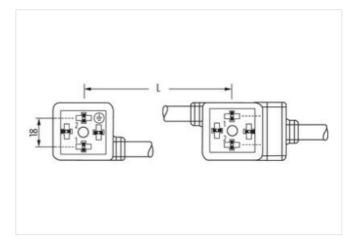

## Illustration

stay connected

Product may differ from Image

| Side 1           Tightening torque         0.4 Nm           Thread         M3           Matorial         PBT           Side 2         Tightening torque           Tightening torque         0.4 Nm           Thread         M3           Material         PBT           Commercial date         ECLASS-6.0           ECLASS-6.0         27279218           ECLASS-7.0         27279218           ECLASS-8.0         27060312           ECLASS-9.0         27060312           ECLASS-10.1         27060312           ECLASS-11.1         27060312           ECLASS-12.0         27060312           ETIM-5.0         EC001855           customs tariff number         85444290           customs tariff number         85444290           EAN         4048879137904           EAN         4048879137904           EAN         4048879137904           Packaging unit         1           Electrical data         Supplemental to the properties of | Cable length              | 10 m          |
|--------------------------------------------------------------------------------------------------------------------------------------------------------------------------------------------------------------------------------------------------------------------------------------------------------------------------------------------------------------------------------------------------------------------------------------------------------------------------------------------------------------------------------------------------------------------------------------------------------------------------------------------------------------------------------------------------------------------------------------------------------------------------------------------------------------------------------------------------------------------------------------------------------------------------------------------------------------------------------------------------------------------------------------------------------------------------------------------------------------------------------------------------------------------------------------------------------------------------------------------------------------------|---------------------------|---------------|
| Thread                                                                                                                                                                                                                                                                                                                                                                                                                                                                                                                                                                                                                                                                                                                                                                                                                                                                                                                                                                                                                                                                                                                                                                                                                                                             | Side 1                    |               |
| Material         PBT           Side 2         Tightening torque         0,4 Nm           Thread         M3           Material         PBT           Commercial data           ECLASS-6.0         27279218           ECLASS-6.1         27279218           ECLASS-7.0         27279218           ECLASS-8.0         27279218           ECLASS-9.0         27060312           ECLASS-9.0         27060312           ECLASS-9.0         27060312           ECLASS-11.1         27060312           ECLASS-12.0         27060312           ECLASS-12.0         EC001855           customs tariff number         85444290           customs tariff number         85444290           customs tariff number         85444290           EAN         4048879137904           EAN         4048879137904           EAN         4048879137904           Packaging unit         1           Packaging unit         1           Flectrical data         Supply           Operating voltage AC min.         24 V           Operating voltage AC min.         24 V           Operating voltage AC min.         24 V                                                                                                                                                                | Tightening torque         | 0,4 Nm        |
| Side 2           Tightening torque         0,4 Nm           Thread         M3           Material         PBT           Commercial data           ECLASS-6.0         27279218           ECLASS-6.1         27279218           ECLASS-7.0         27279218           ECLASS-8.0         27279218           ECLASS-9.0         27060312           ECLASS-9.0         27060312           ECLASS-10.1         27060312           ECLASS-12.0         27060312           ETIM-5.0         EC01855           customs tariff number         85444290           customs tariff number         85444290           EAN         4048879137904           Cop-out delay time max.         20 ms           Electrical data         50 ms           Electrical data   Supply         50 ms           Operating voltage AC min.         24 V                                                                                                                                                                            | Thread                    | M3            |
| Tightening torque 0,4 Nm  Thread M3  Material PBT  Commercial data  ECLASS-6.0 27279218  ECLASS-6.1 27279218  ECLASS-7.0 27279218  ECLASS-7.0 27279218  ECLASS-9.0 27060312  ECLASS-10.1 27060312  ETIM-5.0 ECO01855  customs tariff number 85444290  customs tariff number 85444290  EAN 4048879137904  EAN 4048879137904  EAN 4048879137904  EAN 4048879137904  Fackaging unit 1  Packaging unit 1  Electrical data  Drop-out delay time max. 20 ms  Electrical data   Supply  Operating voltage AC 24 V  Operating voltage AC 24 V                                                                                                                                                                                                                                                                                                                                                                                                                                                                                                                        | Material                  | PBT           |
| Thread                                                                                                                                                                                                                                                                                                                                                                                                                                                                                                                                                                                                                                                                                                                                                                                                                                                                                                                                                                                                                                                                                                                                                                                                                                                             | Side 2                    |               |
| Material         PBT           Commercial data           ECLASS-6.0         27279218           ECLASS-6.1         27279218           ECLASS-7.0         27279218           ECLASS-8.0         27279218           ECLASS-9.0         27060312           ECLASS-9.0         27060312           ECLASS-10.1         27060312           ECLASS-11.1         27060312           ECLASS-12.0         27060312           ETIM-5.0         EC001855           customs tariff number         85444290           customs tariff number         85444290           EAN         4048879137904           EAN         4048879137904           EAN         4048879137904           Packaging unit         1           Flectrical data         Urop-out delay time max.           20 ms         Electrical data   Supply           Operating voltage AC         24 V           Operating voltage AC min.         19,2 V                                                                                                                                                                                                                                                                                                                                                            | Tightening torque         | 0,4 Nm        |
| Commercial data           ECLASS-6.0         27279218           ECLASS-6.1         27279218           ECLASS-7.0         27279218           ECLASS-8.0         27279218           ECLASS-9.0         27060312           ECLASS-10.1         27060312           ECLASS-11.1         27060312           ECLASS-12.0         27060312           ETIM-5.0         EC001855           customs tariff number         85444290           EAN         4048879137904           EAN         4048879137904           Packaging unit         1           Packaging unit         1           Electrical data         Drop-out delay time max.         20 ms           Electrical data   Supply           Operating voltage AC         24 V           Operating voltage AC min.         19,2 V                                                                                                                                                                                                                                                                                                                                                                                                                                                                                   | Thread                    | M3            |
| ECLASS-6.0 27279218 ECLASS-6.1 27279218 ECLASS-7.0 27279218 ECLASS-8.0 27279218 ECLASS-9.0 27060312 ECLASS-10.1 27060312 ECLASS-11.1 27060312 ECLASS-11.1 27060312 ECLASS-12.0 27060312 ETIM-5.0 EC001855 customs tariff number 85444290 customs tariff number 85444290 EAN 4048879137904 EAN 4048879137904 Packaging unit 1 Packaging unit 1  Electrical data Drop-out delay time max. 20 ms  Electrical data   Supply Operating voltage AC 24 V Operating voltage AC min. 19,2 V                                                                                                                                                                                                                                                                                                                                                                                                                                                                                                                                                                                                                                                                                                                                                                                 | Material                  | PBT           |
| ECLASS-6.1       27279218         ECLASS-7.0       27279218         ECLASS-8.0       27060312         ECLASS-9.0       27060312         ECLASS-10.1       27060312         ECLASS-11.1       27060312         ECLASS-12.0       27060312         ETIM-5.0       EC001855         customs tariff number       85444290         customs tariff number       85444290         EAN       4048879137904         EAN       4048879137904         Packaging unit       1         Packaging unit       1         Packaging unit       1         Electrical data       20 ms         Electrical data   Supply         Operating voltage AC       24 V         Operating voltage AC min.       19,2 V                                                                                                                                                                                                                                                                                                                                                                                                                                                                                                                                                                        | Commercial data           |               |
| ECLASS-7.0 2729218  ECLASS-8.0 27279218  ECLASS-9.0 27060312  ECLASS-10.1 27060312  ECLASS-11.1 27060312  ECLASS-12.0 27060312  ETIM-5.0 EC01855 customs tariff number 85444290 customs tariff number 85444290  EAN 4048879137904  EAN 4048879137904  Packaging unit 1  Packaging unit 1  Packaging unit 1  Electrical data  Drop-out delay time max. 20 ms  Electrical data   Supply  Operating voltage AC 24 V  Operating voltage AC min. 19.2 V                                                                                                                                                                                                                                                                                                                                                                                                                                                                                                                                                                                                                                                                                                                                                                                                                 | ECLASS-6.0                | 27279218      |
| ECLASS-8.0       27279218         ECLASS-9.0       27060312         ECLASS-10.1       27060312         ECLASS-11.1       27060312         ECLASS-12.0       27060312         ETIM-5.0       EC001855         customs tariff number       85444290         customs tariff number       85444290         EAN       4048879137904         EAN       4048879137904         Packaging unit       1         Packaging unit       1         Electrical data       Drop-out delay time max.       20 ms         Electrical data   Supply         Operating voltage AC       24 V         Operating voltage AC min.       19,2 V                                                                                                                                                                                                                                                                                                                                                                                                                                                                                                                                                                                                                                            | ECLASS-6.1                | 27279218      |
| ECLASS-9.0       27060312         ECLASS-10.1       27060312         ECLASS-11.1       27060312         ECLASS-12.0       27060312         ETIM-5.0       EC001855         customs tariff number       85444290         customs tariff number       85444290         EAN       4048879137904         EAN       4048879137904         Packaging unit       1         Packaging unit       1         Electrical data       Drop-out delay time max.       20 ms         Electrical data   Supply       Supply         Operating voltage AC       24 V         Operating voltage AC min.       19,2 V                                                                                                                                                                                                                                                                                                                                                                                                                                                                                                                                                                                                                                                                 | ECLASS-7.0                | 27279218      |
| ECLASS-10.1       27060312         ECLASS-11.1       27060312         ECLASS-12.0       27060312         ETIM-5.0       EC001855         customs tariff number       85444290         customs tariff number       85444290         EAN       4048879137904         EAN       4048879137904         Packaging unit       1         Packaging unit       1         Electrical data         Drop-out delay time max.       20 ms         Electrical data   Supply         Operating voltage AC       24 V         Operating voltage AC min.       19,2 V                                                                                                                                                                                                                                                                                                                                                                                                                                                                                                                                                                                                                                                                                                              | ECLASS-8.0                | 27279218      |
| ECLASS-11.1 27060312 ECLASS-12.0 27060312 ETIM-5.0 EC001855  customs tariff number 85444290  customs tariff number 85444290 EAN 4048879137904 EAN 4048879137904  Packaging unit 1  Packaging unit 1  Electrical data  Drop-out delay time max. 20 ms  Electrical data   Supply  Operating voltage AC 24 V  Operating voltage AC min. 19,2 V                                                                                                                                                                                                                                                                                                                                                                                                                                                                                                                                                                                                                                                                                                                                                                                                                                                                                                                        | ECLASS-9.0                | 27060312      |
| ECLASS-12.0 27060312  ETIM-5.0 EC001855 customs tariff number 85444290 customs tariff number 85444290  EAN 4048879137904  EAN 4048879137904  Packaging unit 1  Packaging unit 1  Packaging unit 1  Electrical data  Drop-out delay time max. 20 ms  Electrical data   Supply  Operating voltage AC 24 V  Operating voltage AC min. 19,2 V                                                                                                                                                                                                                                                                                                                                                                                                                                                                                                                                                                                                                                                                                                                                                                                                                                                                                                                          | ECLASS-10.1               | 27060312      |
| ETIM-5.0 EC001855  customs tariff number 85444290  customs tariff number 85444290  EAN 4048879137904  EAN 4048879137904  Packaging unit 1  Packaging unit 1  Electrical data  Drop-out delay time max. 20 ms  Electrical data   Supply  Operating voltage AC 24 V  Operating voltage AC min. 19,2 V                                                                                                                                                                                                                                                                                                                                                                                                                                                                                                                                                                                                                                                                                                                                                                                                                                                                                                                                                                | ECLASS-11.1               | 27060312      |
| customs tariff number         85444290           customs tariff number         85444290           EAN         4048879137904           EAN         4048879137904           Packaging unit         1           Electrical data           Drop-out delay time max.         20 ms           Electrical data   Supply           Operating voltage AC         24 V           Operating voltage AC min.         19,2 V                                                                                                                                                                                                                                                                                                                                                                                                                                                                                                                                                                                                                                                                                                                                                                                                                                                    | ECLASS-12.0               | 27060312      |
| customs tariff number       85444290         EAN       4048879137904         EAN       4048879137904         Packaging unit       1         Packaging unit       1         Electrical data       20 ms         Electrical data   Supply         Operating voltage AC       24 V         Operating voltage AC min.       19,2 V                                                                                                                                                                                                                                                                                                                                                                                                                                                                                                                                                                                                                                                                                                                                                                                                                                                                                                                                     | ETIM-5.0                  | EC001855      |
| EAN 4048879137904  EAN 4048879137904  Packaging unit 1  Packaging unit 1  Electrical data  Drop-out delay time max. 20 ms  Electrical data   Supply  Operating voltage AC 24 V  Operating voltage AC min. 19,2 V                                                                                                                                                                                                                                                                                                                                                                                                                                                                                                                                                                                                                                                                                                                                                                                                                                                                                                                                                                                                                                                   | customs tariff number     | 85444290      |
| EAN 4048879137904  Packaging unit 1  Packaging unit 1  Electrical data  Drop-out delay time max. 20 ms  Electrical data   Supply  Operating voltage AC 24 V  Operating voltage AC min. 19,2 V                                                                                                                                                                                                                                                                                                                                                                                                                                                                                                                                                                                                                                                                                                                                                                                                                                                                                                                                                                                                                                                                      | customs tariff number     | 85444290      |
| Packaging unit 1 Packaging unit 1  Electrical data Drop-out delay time max. 20 ms  Electrical data   Supply  Operating voltage AC 24 V  Operating voltage AC min. 19,2 V                                                                                                                                                                                                                                                                                                                                                                                                                                                                                                                                                                                                                                                                                                                                                                                                                                                                                                                                                                                                                                                                                           | EAN                       | 4048879137904 |
| Packaging unit 1  Electrical data  Drop-out delay time max. 20 ms  Electrical data   Supply  Operating voltage AC 24 V  Operating voltage AC min. 19,2 V                                                                                                                                                                                                                                                                                                                                                                                                                                                                                                                                                                                                                                                                                                                                                                                                                                                                                                                                                                                                                                                                                                           | EAN                       | 4048879137904 |
| Electrical data  Drop-out delay time max. 20 ms  Electrical data   Supply  Operating voltage AC 24 V  Operating voltage AC min. 19,2 V                                                                                                                                                                                                                                                                                                                                                                                                                                                                                                                                                                                                                                                                                                                                                                                                                                                                                                                                                                                                                                                                                                                             |                           | 1             |
| Drop-out delay time max. 20 ms  Electrical data   Supply  Operating voltage AC 24 V  Operating voltage AC min. 19,2 V                                                                                                                                                                                                                                                                                                                                                                                                                                                                                                                                                                                                                                                                                                                                                                                                                                                                                                                                                                                                                                                                                                                                              | Packaging unit            | 1             |
| Electrical data   Supply  Operating voltage AC 24 V  Operating voltage AC min. 19,2 V                                                                                                                                                                                                                                                                                                                                                                                                                                                                                                                                                                                                                                                                                                                                                                                                                                                                                                                                                                                                                                                                                                                                                                              | Electrical data           |               |
| Operating voltage AC 24 V Operating voltage AC min. 19,2 V                                                                                                                                                                                                                                                                                                                                                                                                                                                                                                                                                                                                                                                                                                                                                                                                                                                                                                                                                                                                                                                                                                                                                                                                         | Drop-out delay time max.  | 20 ms         |
| Operating voltage AC min. 19,2 V                                                                                                                                                                                                                                                                                                                                                                                                                                                                                                                                                                                                                                                                                                                                                                                                                                                                                                                                                                                                                                                                                                                                                                                                                                   | Electrical data   Supply  |               |
|                                                                                                                                                                                                                                                                                                                                                                                                                                                                                                                                                                                                                                                                                                                                                                                                                                                                                                                                                                                                                                                                                                                                                                                                                                                                    | Operating voltage AC      | 24 V          |
| Operating voltage AC max. 28,8 V                                                                                                                                                                                                                                                                                                                                                                                                                                                                                                                                                                                                                                                                                                                                                                                                                                                                                                                                                                                                                                                                                                                                                                                                                                   | Operating voltage AC min. | 19,2 V        |
|                                                                                                                                                                                                                                                                                                                                                                                                                                                                                                                                                                                                                                                                                                                                                                                                                                                                                                                                                                                                                                                                                                                                                                                                                                                                    | Operating voltage AC max. | 28,8 V        |