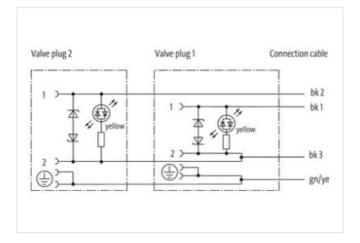

stay connected

| Operating voltage DC                                                                                                                                                                                                                                                                             | 24 V                                                                                                                                                                                                        |
|--------------------------------------------------------------------------------------------------------------------------------------------------------------------------------------------------------------------------------------------------------------------------------------------------|-------------------------------------------------------------------------------------------------------------------------------------------------------------------------------------------------------------|
| Operating voltage DC min.                                                                                                                                                                                                                                                                        | 18 V                                                                                                                                                                                                        |
| Operating voltage DC min.  Operating voltage DC max.                                                                                                                                                                                                                                             | 30 V                                                                                                                                                                                                        |
| Cut-off peak voltage max.                                                                                                                                                                                                                                                                        | 55 V                                                                                                                                                                                                        |
| Current operating per contact max.                                                                                                                                                                                                                                                               | 4 A                                                                                                                                                                                                         |
| Current consumption max.                                                                                                                                                                                                                                                                         | 12 mA                                                                                                                                                                                                       |
| ·                                                                                                                                                                                                                                                                                                | IZ IIIA                                                                                                                                                                                                     |
| Diagnostics                                                                                                                                                                                                                                                                                      |                                                                                                                                                                                                             |
| Status indication LED                                                                                                                                                                                                                                                                            | yellow                                                                                                                                                                                                      |
| Device protection   Electrical                                                                                                                                                                                                                                                                   |                                                                                                                                                                                                             |
| Degree of protection (EN IEC 60529)                                                                                                                                                                                                                                                              | IP67                                                                                                                                                                                                        |
| Additional condition protection degree                                                                                                                                                                                                                                                           | inserted, screwed                                                                                                                                                                                           |
| Pollution Degree                                                                                                                                                                                                                                                                                 | 3                                                                                                                                                                                                           |
| Rated surge voltage                                                                                                                                                                                                                                                                              | 0,8 kV                                                                                                                                                                                                      |
| Material group (IEC 60664-1)                                                                                                                                                                                                                                                                     | I                                                                                                                                                                                                           |
| Additional suppressor                                                                                                                                                                                                                                                                            | Diode, Z-Diode                                                                                                                                                                                              |
| Mechanical data   Material data                                                                                                                                                                                                                                                                  |                                                                                                                                                                                                             |
| Color housing                                                                                                                                                                                                                                                                                    | black                                                                                                                                                                                                       |
| Coating locking                                                                                                                                                                                                                                                                                  | galvanized                                                                                                                                                                                                  |
| Material gasket                                                                                                                                                                                                                                                                                  | PUR                                                                                                                                                                                                         |
| Locking material                                                                                                                                                                                                                                                                                 | Steel                                                                                                                                                                                                       |
| Mechanical data   Mounting data                                                                                                                                                                                                                                                                  |                                                                                                                                                                                                             |
| Mounting method                                                                                                                                                                                                                                                                                  | inserted, screwed                                                                                                                                                                                           |
| Environmental characteristics   Climatic                                                                                                                                                                                                                                                         |                                                                                                                                                                                                             |
| Operating temperature min.                                                                                                                                                                                                                                                                       | -25 °C                                                                                                                                                                                                      |
| Operating temperature max.                                                                                                                                                                                                                                                                       | 85 °C                                                                                                                                                                                                       |
| Additional condition temperature range                                                                                                                                                                                                                                                           | depending on cable quality                                                                                                                                                                                  |
| Important installation notes                                                                                                                                                                                                                                                                     |                                                                                                                                                                                                             |
| •                                                                                                                                                                                                                                                                                                | Potentile consistent has been been dealer and the second collection                                                                                                                                         |
| Note on strain relief                                                                                                                                                                                                                                                                            | Protect the connectors by suitable measures from mechanical loads, e.g. by the usage of cable ties.  Attention: Observe the permissible bending radii when laying cables, as the IP protection class can be |
| Note on bending radius                                                                                                                                                                                                                                                                           | endangered by excessive bending forces.                                                                                                                                                                     |
| Installation   Cable                                                                                                                                                                                                                                                                             |                                                                                                                                                                                                             |
| wire arrangement                                                                                                                                                                                                                                                                                 | black 1, black 2, black 3, green-yellow                                                                                                                                                                     |
| Cable identification                                                                                                                                                                                                                                                                             | 217                                                                                                                                                                                                         |
| Cable Type                                                                                                                                                                                                                                                                                       | 1                                                                                                                                                                                                           |
| Printing color of wire insulation                                                                                                                                                                                                                                                                | white (isolation black)                                                                                                                                                                                     |
| Jacket Color                                                                                                                                                                                                                                                                                     | gray                                                                                                                                                                                                        |
| Amount stranding                                                                                                                                                                                                                                                                                 | 1                                                                                                                                                                                                           |
| Stranding                                                                                                                                                                                                                                                                                        | 4 wires twisted                                                                                                                                                                                             |
| wire arrangement                                                                                                                                                                                                                                                                                 | black 1, black 2, black 3, green-yellow                                                                                                                                                                     |
| •                                                                                                                                                                                                                                                                                                | Slack 1, Slack 2, Slack 3, green yellow                                                                                                                                                                     |
| Cable weigth                                                                                                                                                                                                                                                                                     | 75,9 g/m                                                                                                                                                                                                    |
|                                                                                                                                                                                                                                                                                                  |                                                                                                                                                                                                             |
| Cable weigth                                                                                                                                                                                                                                                                                     | 75,9 g/m                                                                                                                                                                                                    |
| Cable weigth Material jacket                                                                                                                                                                                                                                                                     | 75,9 g/m<br>PVC                                                                                                                                                                                             |
| Cable weigth  Material jacket  Shore hardness jacket                                                                                                                                                                                                                                             | 75,9 g/m<br>PVC<br>80 ± 5 Shore A                                                                                                                                                                           |
| Cable weigth  Material jacket  Shore hardness jacket  Freedom from ingredients (jacket)                                                                                                                                                                                                          | 75,9 g/m PVC  80 ± 5 Shore A  lead-free, cadmium-free, CFC-free, silicone-free                                                                                                                              |
| Cable weigth  Material jacket  Shore hardness jacket  Freedom from ingredients (jacket)  Outer-diameter (jacket)                                                                                                                                                                                 | 75,9 g/m  PVC  80 ± 5 Shore A  lead-free, cadmium-free, CFC-free, silicone-free  6,5 mm                                                                                                                     |
| Cable weigth Material jacket Shore hardness jacket Freedom from ingredients (jacket) Outer-diameter (jacket) Tolerance outer diameter (sheath)                                                                                                                                                   | 75,9 g/m PVC 80 ± 5 Shore A lead-free, cadmium-free, CFC-free, silicone-free 6,5 mm ± 5 %                                                                                                                   |
| Cable weigth  Material jacket  Shore hardness jacket  Freedom from ingredients (jacket)  Outer-diameter (jacket)  Tolerance outer diameter (sheath)  Material wire insulation                                                                                                                    | 75,9 g/m PVC 80 ± 5 Shore A lead-free, cadmium-free, CFC-free, silicone-free 6,5 mm ± 5 % PVC                                                                                                               |
| Cable weigth  Material jacket  Shore hardness jacket  Freedom from ingredients (jacket)  Outer-diameter (jacket)  Tolerance outer diameter (sheath)  Material wire insulation  Amount wires                                                                                                      | 75,9 g/m  PVC  80 ± 5 Shore A  lead-free, cadmium-free, CFC-free, silicone-free  6,5 mm  ± 5 %  PVC  4                                                                                                      |
| Cable weigth  Material jacket  Shore hardness jacket  Freedom from ingredients (jacket)  Outer-diameter (jacket)  Tolerance outer diameter (sheath)  Material wire insulation  Amount wires  Outer diameter insulation                                                                           | 75,9 g/m  PVC  80 ± 5 Shore A  lead-free, cadmium-free, CFC-free, silicone-free  6,5 mm  ± 5 %  PVC  4  1,8 mm                                                                                              |
| Cable weigth Material jacket Shore hardness jacket Freedom from ingredients (jacket) Outer-diameter (jacket) Tolerance outer diameter (sheath) Material wire insulation Amount wires Outer diameter insulation Outer diameter tolerance core insulation                                          | 75,9 g/m  PVC  80 ± 5 Shore A  lead-free, cadmium-free, CFC-free, silicone-free  6,5 mm  ± 5 %  PVC  4  1,8 mm  ± 5 %                                                                                       |
| Cable weigth  Material jacket  Shore hardness jacket  Freedom from ingredients (jacket)  Outer-diameter (jacket)  Tolerance outer diameter (sheath)  Material wire insulation  Amount wires  Outer diameter insulation  Outer diameter tolerance core insulation  Shore hardness wire insulation | 75,9 g/m PVC 80 ± 5 Shore A lead-free, cadmium-free, CFC-free, silicone-free 6,5 mm ± 5 % PVC 4 1,8 mm ± 5 % 43 ± 5 Shore D                                                                                 |