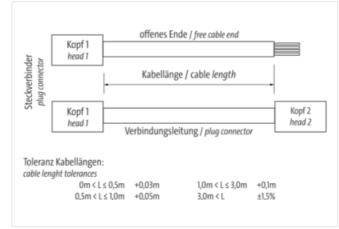

## MSUD double valve A-18mm with cable

PVC 4x0.75 gy 10m

Art.No.: 7000-58001-2171000

Weight: 0.76

Country of origin: CZ

Model designation: MSKL3-216 110-KL3-217 10.0

Form A (18 mm) 24 V AC ±20% / DC ±25% LED and suppression Connection cable L = 110 mm Further cable lengths on request.