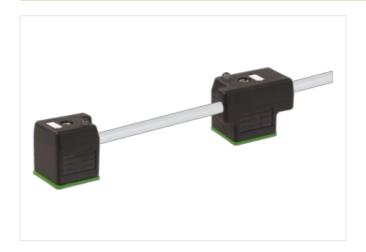

## MSUD double valve A-18mm with cable

PUR 4x0.75 gy UL/CSA+drag ch. 3m

Art.No.: 7000-58001-2370300

Weight: 0.243 Country of origin: CZ

Model designation: MSKL3-236\_110-KL3-237\_3.0

Form A (18 mm) 24 V AC ±20% / DC ±25% LED and suppression Connection cable L = 110 mm Further cable lengths on request.

## Illustration

stay connected

Product may differ from Image

| Side 1           Tightening torque         0,4 Nm           Thread         M3           Material         PBT           Side 2           Tightening torque         0,4 Nm           Thread         M3           Material         PBT           Commercial dat           ECLASS-6.0         27279218           ECLASS-6.1         27279218           ECLASS-7.0         27279218           ECLASS-8.0         2779218           ECLASS-9.0         27060312           ECLASS-1.1         27060312           ECLASS-1.2.0         27060312           ECLASS-1.5.0         ECO01855           customs tariff number         85444290           customs tariff number         85444290           customs tariff number         85444290           customs tariff number         4048879137843           Packaging unit         1           Packaging unit <t< th=""><th>Cable length</th><th>3 m</th></t<> | Cable length              | 3 m           |
|-------------------------------------------------------------------------------------------------------------------------------------------------------------------------------------------------------------------------------------------------------------------------------------------------------------------------------------------------------------------------------------------------------------------------------------------------------------------------------------------------------------------------------------------------------------------------------------------------------------------------------------------------------------------------------------------------------------------------------------------------------------------------------------------------------------------------------------------------------------------------------------------------------------------------------------------------------------------------------------------------------------------------------------------------------------------------------------------------------------------------|---------------------------|---------------|
| Tiread   M3   Material   PBT                                                                                                                                                                                                                                                                                                                                                                                                                                                                                                                                                                                                                                                                                                                                                                                                                                                                                                                                                                                                                                                                                            | Side 1                    |               |
| Side 2   Tightening torque                                                                                                                                                                                                                                                                                                                                                                                                                                                                                                                                                                                                                                                                                                                                                                                                                                                                                                                                                                                                                                                                                              | Tightening torque         | 0,4 Nm        |
| Side 2           Tightening torque         0,4 Nm           Thread         M3           Material         PBT           Commercial data           ECLASS-6.0         27279218           ECLASS-6.1         27279218           ECLASS-7.0         27279218           ECLASS-7.0         27279218           ECLASS-8.0         27279218           ECLASS-9.0         27060312           ECLASS-9.0         27060312           ECLASS-10.1         27060312           ECLASS-11.1         27060312           ETIM-5.0         EC01855           customs tariff number         85444290           customs tariff number         85444290           customs tariff number         85444290           EAN         4048879137843           EAN         4048879137843           EAN         4048879137843           Packaging unit         1           Packaging unit         1           Peckaging unit         1           Peckaging unit         1           Pectrical data         50 ms           Electrical data   Supply           Operating voltage AC min.         24 V           Operating voltag                      | Thread                    | M3            |
| Tightening torque 0.4 Nm  Thread M3  Material PBT  Commercial data  ECLASS-6.0 27279218  ECLASS-6.1 27279218  ECLASS-7.0 27279218  ECLASS-7.0 27279218  ECLASS-9.0 27060312  ECLASS-10.1 27060312  ECLASS-12.0 27060312  ETIM-5.0 ECO01855  customs tariff number 85444290  customs tariff number 85444290  EAN 4048879137843  EAN 4048879137843  Packaging unit 1  Packaging unit 1  Electrical data  Drop-out delay time max. 20 ms  Electrical data   Supply  Operating voltage AC 24 V  Operating voltage AC 24 V                                                                                                                                                                                                                                                                                                                                                                                                                   | Material                  | PBT           |
| Thread                                                                                                                                                                                                                                                                                                                                                                                                                                                                                                                                                                                                                                                                                                                                                                                                                                                                                                                                                                                                                                                                                                                  | Side 2                    |               |
| Material                                                                                                                                                                                                                                                                                                                                                                                                                                                                                                                                                                                                                                                                                                                                                                                                                                                                                                                                                                                                                                                                                                                | Tightening torque         | 0,4 Nm        |
| Commercial data         ECLASS-6.0       27279218         ECLASS-6.1       27279218         ECLASS-7.0       27279218         ECLASS-8.0       27279218         ECLASS-9.0       27060312         ECLASS-10.1       27060312         ECLASS-11.1       27060312         ECLASS-12.0       27060312         ETIM-5.0       EC001855         customs tariff number       85444290         EAN       4048879137843         EAN       4048879137843         Packaging unit       1         Electrical data         Drop-out delay time max.       20 ms         Electrical data   Supply         Operating voltage AC       24 V         Operating voltage AC min.       19,2 V                                                                                                                                                                                                                                                                                                                                                                                                                                             | Thread                    | M3            |
| ECLASS-6.0 27279218 ECLASS-6.1 27279218 ECLASS-7.0 27279218 ECLASS-8.0 27279218 ECLASS-8.0 27279218 ECLASS-9.0 27060312 ECLASS-10.1 27060312 ECLASS-11.1 27060312 ECLASS-11.1 27060312 ECLASS-12.0 27060312 ETIM-5.0 EC01855 customs tariff number 85444290 customs tariff number 85444290 EAN 4048879137843 EAN 4048879137843 EAN 4048879137843 Packaging unit 1 Packaging unit 1  Electrical data Drop-out delay time max. 20 ms  Electrical data   Supply Operating voltage AC 24 V Operating voltage AC min. 19,2 V                                                                                                                                                                                                                                                                                                                                                                                                                                                                                                                                                                                                 | Material                  | PBT           |
| ECLASS-6.1 27279218  ECLASS-7.0 27279218  ECLASS-8.0 27279218  ECLASS-9.0 27060312  ECLASS-10.1 27060312  ECLASS-11.1 27060312  ECLASS-11.1 27060312  ECLASS-12.0 27060312  ETIM-5.0 EC001855  customs tariff number 85444290  customs tariff number 85444290  EAN 4048879137843  EAN 4048879137843  Packaging unit 1  Packaging unit 1  Packaging unit 1  Electrical data  Drop-out delay time max. 20 ms  Electrical data   Supply  Operating voltage AC 24 V  Operating voltage AC min. 19,2 V                                                                                                                                                                                                                                                                                                                                                                                                                                                                                                                                                                                                                       | Commercial data           |               |
| ECLASS-7.0       27279218         ECLASS-8.0       27279218         ECLASS-9.0       27060312         ECLASS-10.1       27060312         ECLASS-11.1       27060312         ECLASS-12.0       27060312         ETIM-5.0       EC001855         customs tariff number       85444290         customs tariff number       85444290         EAN       4048879137843         EAN       4048879137843         Packaging unit       1         Packaging unit       1         Packaging unit       1         Electrical data       20 ms         Electrical data   Supply         Operating voltage AC       24 V         Operating voltage AC min.       19,2 V                                                                                                                                                                                                                                                                                                                                                                                                                                                               | ECLASS-6.0                | 27279218      |
| ECLASS-8.0       27279218         ECLASS-9.0       27060312         ECLASS-10.1       27060312         ECLASS-11.1       27060312         ECLASS-12.0       27060312         ETIM-5.0       EC001855         customs tariff number       85444290         customs tariff number       85444290         EAN       4048879137843         EAN       4048879137843         Packaging unit       1         Electrical data         Drop-out delay time max.       20 ms         Electrical data   Supply         Operating voltage AC       24 V         Operating voltage AC min.       19,2 V                                                                                                                                                                                                                                                                                                                                                                                                                                                                                                                              | ECLASS-6.1                | 27279218      |
| ECLASS-9.0 27060312 ECLASS-10.1 27060312 ECLASS-11.1 27060312 ECLASS-12.0 27060312 ETIM-5.0 EC001855 customs tariff number 85444290 customs tariff number 85444290 EAN 4048879137843 EAN 4048879137843 Packaging unit 1 Packaging unit 1 Peckaging unit 1  Electrical data Drop-out delay time max. 20 ms  Electrical data   Supply Operating voltage AC 24 V Operating voltage AC min. 19,2 V                                                                                                                                                                                                                                                                                                                                                                                                                                                                                                                                                                                                                                                                                                                          | ECLASS-7.0                | 27279218      |
| ECLASS-10.1       27060312         ECLASS-11.1       27060312         ECLASS-12.0       27060312         ETIM-5.0       EC001855         customs tariff number       85444290         customs tariff number       85444290         EAN       4048879137843         EAN       4048879137843         Packaging unit       1         Packaging unit       1         Electrical data         Drop-out delay time max.       20 ms         Electrical data   Supply         Operating voltage AC       24 V         Operating voltage AC min.       19,2 V                                                                                                                                                                                                                                                                                                                                                                                                                                                                                                                                                                   | ECLASS-8.0                | 27279218      |
| ECLASS-11.1       27060312         ECLASS-12.0       27060312         ETIM-5.0       EC001855         customs tariff number       85444290         Customs tariff number       85444290         EAN       4048879137843         EAN       4048879137843         Packaging unit       1         Packaging unit       1         Electrical data         Drop-out delay time max.       20 ms         Electrical data   Supply         Operating voltage AC       24 V         Operating voltage AC min.       19,2 V                                                                                                                                                                                                                                                                                                                                                                                                                                                                                                                                                                                                      | ECLASS-9.0                | 27060312      |
| ECLASS-12.0       27060312         ETIM-5.0       EC001855         customs tariff number       85444290         customs tariff number       85444290         EAN       4048879137843         EAN       4048879137843         Packaging unit       1         Packaging unit       1         Electrical data       20 ms         Electrical data   Supply         Operating voltage AC       24 V         Operating voltage AC min.       19,2 V                                                                                                                                                                                                                                                                                                                                                                                                                                                                                                                                                                                                                                                                          | ECLASS-10.1               | 27060312      |
| ETIM-5.0 EC001855  customs tariff number 85444290  customs tariff number 85444290  EAN 4048879137843  EAN 4048879137843  Packaging unit 1  Packaging unit 1  Electrical data  Drop-out delay time max. 20 ms  Electrical data   Supply  Operating voltage AC 24 V  Operating voltage AC min. 19,2 V                                                                                                                                                                                                                                                                                                                                                                                                                                                                                                                                                                                                                                                                                                                                                                                                                     | ECLASS-11.1               | 27060312      |
| customs tariff number         85444290           customs tariff number         85444290           EAN         4048879137843           EAN         4048879137843           Packaging unit         1           Packaging unit         1           Electrical data         20 ms           Electrical data   Supply           Operating voltage AC         24 V           Operating voltage AC min.         19,2 V                                                                                                                                                                                                                                                                                                                                                                                                                                                                                                                                                                                                                                                                                                         | ECLASS-12.0               | 27060312      |
| customs tariff number         85444290           EAN         4048879137843           EAN         4048879137843           Packaging unit         1           Packaging unit         1           Electrical data         Union           Drop-out delay time max.         20 ms           Electrical data   Supply         Union           Operating voltage AC         24 V           Operating voltage AC min.         19,2 V                                                                                                                                                                                                                                                                                                                                                                                                                                                                                                                                                                                                                                                                                           | ETIM-5.0                  | EC001855      |
| EAN 4048879137843  EAN 4048879137843  Packaging unit 1  Packaging unit 1  Electrical data  Drop-out delay time max. 20 ms  Electrical data   Supply  Operating voltage AC 24 V  Operating voltage AC min. 19,2 V                                                                                                                                                                                                                                                                                                                                                                                                                                                                                                                                                                                                                                                                                                                                                                                                                                                                                                        | customs tariff number     | 85444290      |
| EAN       4048879137843         Packaging unit       1         Packaging unit       1         Electrical data         Drop-out delay time max.       20 ms         Electrical data   Supply         Operating voltage AC       24 V         Operating voltage AC min.       19,2 V                                                                                                                                                                                                                                                                                                                                                                                                                                                                                                                                                                                                                                                                                                                                                                                                                                      | customs tariff number     | 85444290      |
| Packaging unit 1 Packaging unit 1  Electrical data Drop-out delay time max. 20 ms  Electrical data   Supply  Operating voltage AC 24 V  Operating voltage AC min. 19,2 V                                                                                                                                                                                                                                                                                                                                                                                                                                                                                                                                                                                                                                                                                                                                                                                                                                                                                                                                                | EAN                       | 4048879137843 |
| Packaging unit 1  Electrical data  Drop-out delay time max. 20 ms  Electrical data   Supply  Operating voltage AC 24 V  Operating voltage AC min. 19,2 V                                                                                                                                                                                                                                                                                                                                                                                                                                                                                                                                                                                                                                                                                                                                                                                                                                                                                                                                                                | EAN                       | 4048879137843 |
| Electrical data  Drop-out delay time max. 20 ms  Electrical data   Supply  Operating voltage AC 24 V  Operating voltage AC min. 19,2 V                                                                                                                                                                                                                                                                                                                                                                                                                                                                                                                                                                                                                                                                                                                                                                                                                                                                                                                                                                                  | Packaging unit            | 1             |
| Drop-out delay time max. 20 ms  Electrical data   Supply  Operating voltage AC 24 V  Operating voltage AC min. 19,2 V                                                                                                                                                                                                                                                                                                                                                                                                                                                                                                                                                                                                                                                                                                                                                                                                                                                                                                                                                                                                   | Packaging unit            | 1             |
| Electrical data   Supply  Operating voltage AC 24 V  Operating voltage AC min. 19,2 V                                                                                                                                                                                                                                                                                                                                                                                                                                                                                                                                                                                                                                                                                                                                                                                                                                                                                                                                                                                                                                   | Electrical data           |               |
| Operating voltage AC 24 V Operating voltage AC min. 19,2 V                                                                                                                                                                                                                                                                                                                                                                                                                                                                                                                                                                                                                                                                                                                                                                                                                                                                                                                                                                                                                                                              | Drop-out delay time max.  | 20 ms         |
| Operating voltage AC min. 19,2 V                                                                                                                                                                                                                                                                                                                                                                                                                                                                                                                                                                                                                                                                                                                                                                                                                                                                                                                                                                                                                                                                                        | Electrical data   Supply  |               |
|                                                                                                                                                                                                                                                                                                                                                                                                                                                                                                                                                                                                                                                                                                                                                                                                                                                                                                                                                                                                                                                                                                                         | Operating voltage AC      | 24 V          |
| Operating voltage AC max. 28,8 V                                                                                                                                                                                                                                                                                                                                                                                                                                                                                                                                                                                                                                                                                                                                                                                                                                                                                                                                                                                                                                                                                        | Operating voltage AC min. | 19,2 V        |
|                                                                                                                                                                                                                                                                                                                                                                                                                                                                                                                                                                                                                                                                                                                                                                                                                                                                                                                                                                                                                                                                                                                         | Operating voltage AC max. | 28,8 V        |