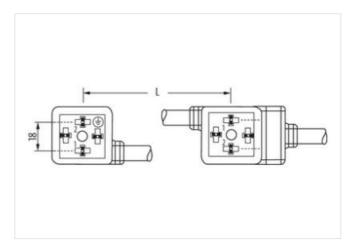

## MSUD double valve A-18mm with cable

PUR 4x0.75 gy UL/CSA+drag ch. 3m

Art.No.: 7000-58001-2370300

Weight: 0.243 Country of origin: CZ

Model designation: MSKL3-236\_110-KL3-237\_3.0

Form A (18 mm) 24 V AC ±20% / DC ±25% LED and suppression Connection cable L = 110 mm Further cable lengths on request.

## Illustration

stay connected

Product may differ from Image

| Side 1           Tightening torque         0,4 Nm           Thread         M3           Material         PBT           Side 2           Tightening torque         0,4 Nm           Thread         M3           Material         PBT           Commercial dat           ECLASS-6.0         27279218           ECLASS-6.1         27279218           ECLASS-7.0         27279218           ECLASS-8.0         2779218           ECLASS-9.0         27060312           ECLASS-1.1         27060312           ECLASS-1.2.0         27060312           ECLASS-1.5.0         ECO01855           customs tariff number         85444290           customs tariff number         85444290           customs tariff number         85444290           customs tariff number         4048879137843           Packaging unit         1           Packaging unit <t< th=""><th>Cable length</th><th>3 m</th></t<> | Cable length              | 3 m           |
|-------------------------------------------------------------------------------------------------------------------------------------------------------------------------------------------------------------------------------------------------------------------------------------------------------------------------------------------------------------------------------------------------------------------------------------------------------------------------------------------------------------------------------------------------------------------------------------------------------------------------------------------------------------------------------------------------------------------------------------------------------------------------------------------------------------------------------------------------------------------------------------------------------------------------------------------------------------------------------------------------------------------------------------------------------------------------------------------------------------------------|---------------------------|---------------|
| Tiread   M3   Material   PBT                                                                                                                                                                                                                                                                                                                                                                                                                                                                                                                                                                                                                                                                                                                                                                                                                                                                                                                                                                                                                                                                                            | Side 1                    |               |
| Side 2   Tightening torque                                                                                                                                                                                                                                                                                                                                                                                                                                                                                                                                                                                                                                                                                                                                                                                                                                                                                                                                                                                                                                                                                              | Tightening torque         | 0,4 Nm        |
| Side 2           Tightening torque         0,4 Nm           Thread         M3           Material         PBT           Commercial data           ECLASS-6.0         27279218           ECLASS-6.1         27279218           ECLASS-7.0         27279218           ECLASS-7.0         27279218           ECLASS-8.0         27279218           ECLASS-9.0         27060312           ECLASS-9.0         27060312           ECLASS-10.1         27060312           ECLASS-11.1         27060312           ETIM-5.0         EC01855           customs tariff number         85444290           customs tariff number         85444290           customs tariff number         85444290           EAN         4048879137843           EAN         4048879137843           EAN         4048879137843           Packaging unit         1           Packaging unit         1           Peckaging unit         1           Peckaging unit         1           Pectrical data         50 ms           Electrical data   Supply           Operating voltage AC min.         24 V           Operating voltag                      | Thread                    | M3            |
| Tightening torque 0.4 Nm  Thread M3  Material PBT  Commercial data  ECLASS-6.0 27279218  ECLASS-6.1 27279218  ECLASS-7.0 27279218  ECLASS-7.0 27279218  ECLASS-9.0 27060312  ECLASS-10.1 27060312  ECLASS-12.0 27060312  ETIM-5.0 ECO01855  customs tariff number 85444290  customs tariff number 85444290  EAN 4048879137843  EAN 4048879137843  Packaging unit 1  Packaging unit 1  Electrical data  Drop-out delay time max. 20 ms  Electrical data   Supply  Operating voltage AC 24 V  Operating voltage AC 24 V                                                                                                                                                                                                                                                                                                                                                                                                                   | Material                  | PBT           |
| Thread                                                                                                                                                                                                                                                                                                                                                                                                                                                                                                                                                                                                                                                                                                                                                                                                                                                                                                                                                                                                                                                                                                                  | Side 2                    |               |
| Material                                                                                                                                                                                                                                                                                                                                                                                                                                                                                                                                                                                                                                                                                                                                                                                                                                                                                                                                                                                                                                                                                                                | Tightening torque         | 0,4 Nm        |
| Commercial data         ECLASS-6.0       27279218         ECLASS-6.1       27279218         ECLASS-7.0       27279218         ECLASS-8.0       27279218         ECLASS-9.0       27060312         ECLASS-10.1       27060312         ECLASS-11.1       27060312         ECLASS-12.0       27060312         ETIM-5.0       EC001855         customs tariff number       85444290         EAN       4048879137843         EAN       4048879137843         Packaging unit       1         Electrical data         Drop-out delay time max.       20 ms         Electrical data   Supply         Operating voltage AC       24 V         Operating voltage AC min.       19,2 V                                                                                                                                                                                                                                                                                                                                                                                                                                             | Thread                    | M3            |
| ECLASS-6.0 27279218 ECLASS-6.1 27279218 ECLASS-7.0 27279218 ECLASS-8.0 27279218 ECLASS-8.0 27279218 ECLASS-9.0 27060312 ECLASS-10.1 27060312 ECLASS-11.1 27060312 ECLASS-11.1 27060312 ECLASS-12.0 27060312 ETIM-5.0 EC01855 customs tariff number 85444290 customs tariff number 85444290 EAN 4048879137843 EAN 4048879137843 EAN 4048879137843 Packaging unit 1 Packaging unit 1  Electrical data Drop-out delay time max. 20 ms  Electrical data   Supply Operating voltage AC 24 V Operating voltage AC min. 19,2 V                                                                                                                                                                                                                                                                                                                                                                                                                                                                                                                                                                                                 | Material                  | PBT           |
| ECLASS-6.1 27279218  ECLASS-7.0 27279218  ECLASS-8.0 27279218  ECLASS-9.0 27060312  ECLASS-10.1 27060312  ECLASS-11.1 27060312  ECLASS-11.1 27060312  ECLASS-12.0 27060312  ETIM-5.0 EC001855  customs tariff number 85444290  customs tariff number 85444290  EAN 4048879137843  EAN 4048879137843  Packaging unit 1  Packaging unit 1  Packaging unit 1  Electrical data  Drop-out delay time max. 20 ms  Electrical data   Supply  Operating voltage AC 24 V  Operating voltage AC min. 19,2 V                                                                                                                                                                                                                                                                                                                                                                                                                                                                                                                                                                                                                       | Commercial data           |               |
| ECLASS-7.0       27279218         ECLASS-8.0       27279218         ECLASS-9.0       27060312         ECLASS-10.1       27060312         ECLASS-11.1       27060312         ECLASS-12.0       27060312         ETIM-5.0       EC001855         customs tariff number       85444290         customs tariff number       85444290         EAN       4048879137843         EAN       4048879137843         Packaging unit       1         Packaging unit       1         Packaging unit       1         Electrical data       20 ms         Electrical data   Supply         Operating voltage AC       24 V         Operating voltage AC min.       19,2 V                                                                                                                                                                                                                                                                                                                                                                                                                                                               | ECLASS-6.0                | 27279218      |
| ECLASS-8.0       27279218         ECLASS-9.0       27060312         ECLASS-10.1       27060312         ECLASS-11.1       27060312         ECLASS-12.0       27060312         ETIM-5.0       EC001855         customs tariff number       85444290         customs tariff number       85444290         EAN       4048879137843         EAN       4048879137843         Packaging unit       1         Electrical data         Drop-out delay time max.       20 ms         Electrical data   Supply         Operating voltage AC       24 V         Operating voltage AC min.       19,2 V                                                                                                                                                                                                                                                                                                                                                                                                                                                                                                                              | ECLASS-6.1                | 27279218      |
| ECLASS-9.0 27060312 ECLASS-10.1 27060312 ECLASS-11.1 27060312 ECLASS-12.0 27060312 ETIM-5.0 EC001855 customs tariff number 85444290 customs tariff number 85444290 EAN 4048879137843 EAN 4048879137843 Packaging unit 1 Packaging unit 1 Peckaging unit 1  Electrical data Drop-out delay time max. 20 ms  Electrical data   Supply Operating voltage AC 24 V Operating voltage AC min. 19,2 V                                                                                                                                                                                                                                                                                                                                                                                                                                                                                                                                                                                                                                                                                                                          | ECLASS-7.0                | 27279218      |
| ECLASS-10.1       27060312         ECLASS-11.1       27060312         ECLASS-12.0       27060312         ETIM-5.0       EC001855         customs tariff number       85444290         customs tariff number       85444290         EAN       4048879137843         EAN       4048879137843         Packaging unit       1         Packaging unit       1         Electrical data         Drop-out delay time max.       20 ms         Electrical data   Supply         Operating voltage AC       24 V         Operating voltage AC min.       19,2 V                                                                                                                                                                                                                                                                                                                                                                                                                                                                                                                                                                   | ECLASS-8.0                | 27279218      |
| ECLASS-11.1       27060312         ECLASS-12.0       27060312         ETIM-5.0       EC001855         customs tariff number       85444290         Customs tariff number       85444290         EAN       4048879137843         EAN       4048879137843         Packaging unit       1         Packaging unit       1         Electrical data         Drop-out delay time max.       20 ms         Electrical data   Supply         Operating voltage AC       24 V         Operating voltage AC min.       19,2 V                                                                                                                                                                                                                                                                                                                                                                                                                                                                                                                                                                                                      | ECLASS-9.0                | 27060312      |
| ECLASS-12.0       27060312         ETIM-5.0       EC001855         customs tariff number       85444290         customs tariff number       85444290         EAN       4048879137843         EAN       4048879137843         Packaging unit       1         Packaging unit       1         Electrical data       20 ms         Electrical data   Supply         Operating voltage AC       24 V         Operating voltage AC min.       19,2 V                                                                                                                                                                                                                                                                                                                                                                                                                                                                                                                                                                                                                                                                          | ECLASS-10.1               | 27060312      |
| ETIM-5.0 EC001855  customs tariff number 85444290  customs tariff number 85444290  EAN 4048879137843  EAN 4048879137843  Packaging unit 1  Packaging unit 1  Electrical data  Drop-out delay time max. 20 ms  Electrical data   Supply  Operating voltage AC 24 V  Operating voltage AC min. 19,2 V                                                                                                                                                                                                                                                                                                                                                                                                                                                                                                                                                                                                                                                                                                                                                                                                                     | ECLASS-11.1               | 27060312      |
| customs tariff number         85444290           customs tariff number         85444290           EAN         4048879137843           EAN         4048879137843           Packaging unit         1           Packaging unit         1           Electrical data         20 ms           Electrical data   Supply           Operating voltage AC         24 V           Operating voltage AC min.         19,2 V                                                                                                                                                                                                                                                                                                                                                                                                                                                                                                                                                                                                                                                                                                         | ECLASS-12.0               | 27060312      |
| customs tariff number         85444290           EAN         4048879137843           EAN         4048879137843           Packaging unit         1           Packaging unit         1           Electrical data         Union           Drop-out delay time max.         20 ms           Electrical data   Supply         Union           Operating voltage AC         24 V           Operating voltage AC min.         19,2 V                                                                                                                                                                                                                                                                                                                                                                                                                                                                                                                                                                                                                                                                                           | ETIM-5.0                  | EC001855      |
| EAN 4048879137843  EAN 4048879137843  Packaging unit 1  Packaging unit 1  Electrical data  Drop-out delay time max. 20 ms  Electrical data   Supply  Operating voltage AC 24 V  Operating voltage AC min. 19,2 V                                                                                                                                                                                                                                                                                                                                                                                                                                                                                                                                                                                                                                                                                                                                                                                                                                                                                                        | customs tariff number     | 85444290      |
| EAN       4048879137843         Packaging unit       1         Packaging unit       1         Electrical data         Drop-out delay time max.       20 ms         Electrical data   Supply         Operating voltage AC       24 V         Operating voltage AC min.       19,2 V                                                                                                                                                                                                                                                                                                                                                                                                                                                                                                                                                                                                                                                                                                                                                                                                                                      | customs tariff number     | 85444290      |
| Packaging unit 1 Packaging unit 1  Electrical data Drop-out delay time max. 20 ms  Electrical data   Supply  Operating voltage AC 24 V  Operating voltage AC min. 19,2 V                                                                                                                                                                                                                                                                                                                                                                                                                                                                                                                                                                                                                                                                                                                                                                                                                                                                                                                                                | EAN                       | 4048879137843 |
| Packaging unit 1  Electrical data  Drop-out delay time max. 20 ms  Electrical data   Supply  Operating voltage AC 24 V  Operating voltage AC min. 19,2 V                                                                                                                                                                                                                                                                                                                                                                                                                                                                                                                                                                                                                                                                                                                                                                                                                                                                                                                                                                | EAN                       | 4048879137843 |
| Electrical data  Drop-out delay time max. 20 ms  Electrical data   Supply  Operating voltage AC 24 V  Operating voltage AC min. 19,2 V                                                                                                                                                                                                                                                                                                                                                                                                                                                                                                                                                                                                                                                                                                                                                                                                                                                                                                                                                                                  | Packaging unit            | 1             |
| Drop-out delay time max. 20 ms  Electrical data   Supply  Operating voltage AC 24 V  Operating voltage AC min. 19,2 V                                                                                                                                                                                                                                                                                                                                                                                                                                                                                                                                                                                                                                                                                                                                                                                                                                                                                                                                                                                                   | Packaging unit            | 1             |
| Electrical data   Supply  Operating voltage AC 24 V  Operating voltage AC min. 19,2 V                                                                                                                                                                                                                                                                                                                                                                                                                                                                                                                                                                                                                                                                                                                                                                                                                                                                                                                                                                                                                                   | Electrical data           |               |
| Operating voltage AC 24 V Operating voltage AC min. 19,2 V                                                                                                                                                                                                                                                                                                                                                                                                                                                                                                                                                                                                                                                                                                                                                                                                                                                                                                                                                                                                                                                              | Drop-out delay time max.  | 20 ms         |
| Operating voltage AC min. 19,2 V                                                                                                                                                                                                                                                                                                                                                                                                                                                                                                                                                                                                                                                                                                                                                                                                                                                                                                                                                                                                                                                                                        | Electrical data   Supply  |               |
|                                                                                                                                                                                                                                                                                                                                                                                                                                                                                                                                                                                                                                                                                                                                                                                                                                                                                                                                                                                                                                                                                                                         | Operating voltage AC      | 24 V          |
| Operating voltage AC max. 28,8 V                                                                                                                                                                                                                                                                                                                                                                                                                                                                                                                                                                                                                                                                                                                                                                                                                                                                                                                                                                                                                                                                                        | Operating voltage AC min. | 19,2 V        |
|                                                                                                                                                                                                                                                                                                                                                                                                                                                                                                                                                                                                                                                                                                                                                                                                                                                                                                                                                                                                                                                                                                                         | Operating voltage AC max. | 28,8 V        |