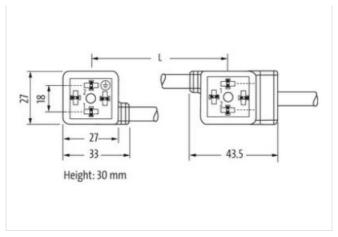

## Illustration

stay connected

Product may differ from Image

| Side 1           Tightening torque         0,4 Nm           Thread         M3           Material         PBT           Side 2           Tightening torque         0,4 Nm           Thread         M3           Material         PBT           Commercial dat           ECLASS-6.0         27279218           ECLASS-6.1         27279218           ECLASS-7.0         27279218           ECLASS-8.0         2779218           ECLASS-9.0         27060312           ECLASS-1.1         27060312           ECLASS-1.2.0         27060312           ECLASS-1.5.0         ECO01855           customs tariff number         85444290           customs tariff number         85444290           customs tariff number         85444290           customs tariff number         4048879137843           Packaging unit         1           Packaging unit <t< th=""><th>Cable length</th><th>3 m</th></t<> | Cable length              | 3 m           |
|-------------------------------------------------------------------------------------------------------------------------------------------------------------------------------------------------------------------------------------------------------------------------------------------------------------------------------------------------------------------------------------------------------------------------------------------------------------------------------------------------------------------------------------------------------------------------------------------------------------------------------------------------------------------------------------------------------------------------------------------------------------------------------------------------------------------------------------------------------------------------------------------------------------------------------------------------------------------------------------------------------------------------------------------------------------------------------------------------------------------------|---------------------------|---------------|
| Tiread   M3   Material   PBT                                                                                                                                                                                                                                                                                                                                                                                                                                                                                                                                                                                                                                                                                                                                                                                                                                                                                                                                                                                                                                                                                            | Side 1                    |               |
| Side 2   Tightening torque                                                                                                                                                                                                                                                                                                                                                                                                                                                                                                                                                                                                                                                                                                                                                                                                                                                                                                                                                                                                                                                                                              | Tightening torque         | 0,4 Nm        |
| Side 2           Tightening torque         0,4 Nm           Thread         M3           Material         PBT           Commercial data           ECLASS-6.0         27279218           ECLASS-6.1         27279218           ECLASS-7.0         27279218           ECLASS-7.0         27279218           ECLASS-8.0         27279218           ECLASS-9.0         27060312           ECLASS-9.0         27060312           ECLASS-10.1         27060312           ECLASS-11.1         27060312           ETIM-5.0         EC01855           customs tariff number         85444290           customs tariff number         85444290           customs tariff number         85444290           EAN         4048879137843           EAN         4048879137843           EAN         4048879137843           Packaging unit         1           Packaging unit         1           Peckaging unit         1           Peckaging unit         1           Pectrical data         50 ms           Electrical data   Supply           Operating voltage AC min.         24 V           Operating voltag                      | Thread                    | M3            |
| Tightening torque 0.4 Nm  Thread M3  Material PBT  Commercial data  ECLASS-6.0 27279218  ECLASS-6.1 27279218  ECLASS-7.0 27279218  ECLASS-7.0 27279218  ECLASS-9.0 27060312  ECLASS-10.1 27060312  ECLASS-12.0 27060312  ETIM-5.0 ECO01855  customs tariff number 85444290  customs tariff number 85444290  EAN 4048879137843  EAN 4048879137843  Packaging unit 1  Packaging unit 1  Electrical data  Drop-out delay time max. 20 ms  Electrical data   Supply  Operating voltage AC 24 V  Operating voltage AC 24 V                                                                                                                                                                                                                                                                                                                                                                                                                   | Material                  | PBT           |
| Thread                                                                                                                                                                                                                                                                                                                                                                                                                                                                                                                                                                                                                                                                                                                                                                                                                                                                                                                                                                                                                                                                                                                  | Side 2                    |               |
| Material                                                                                                                                                                                                                                                                                                                                                                                                                                                                                                                                                                                                                                                                                                                                                                                                                                                                                                                                                                                                                                                                                                                | Tightening torque         | 0,4 Nm        |
| Commercial data         ECLASS-6.0       27279218         ECLASS-6.1       27279218         ECLASS-7.0       27279218         ECLASS-8.0       27279218         ECLASS-9.0       27060312         ECLASS-10.1       27060312         ECLASS-11.1       27060312         ECLASS-12.0       27060312         ETIM-5.0       EC001855         customs tariff number       85444290         EAN       4048879137843         EAN       4048879137843         Packaging unit       1         Electrical data         Drop-out delay time max.       20 ms         Electrical data   Supply         Operating voltage AC       24 V         Operating voltage AC min.       19,2 V                                                                                                                                                                                                                                                                                                                                                                                                                                             | Thread                    | M3            |
| ECLASS-6.0 27279218 ECLASS-6.1 27279218 ECLASS-7.0 27279218 ECLASS-8.0 27279218 ECLASS-8.0 27279218 ECLASS-9.0 27060312 ECLASS-10.1 27060312 ECLASS-11.1 27060312 ECLASS-11.1 27060312 ECLASS-12.0 27060312 ETIM-5.0 EC01855 customs tariff number 85444290 customs tariff number 85444290 EAN 4048879137843 EAN 4048879137843 EAN 4048879137843 Packaging unit 1 Packaging unit 1  Electrical data Drop-out delay time max. 20 ms  Electrical data   Supply Operating voltage AC 24 V Operating voltage AC min. 19,2 V                                                                                                                                                                                                                                                                                                                                                                                                                                                                                                                                                                                                 | Material                  | PBT           |
| ECLASS-6.1 27279218  ECLASS-7.0 27279218  ECLASS-8.0 27279218  ECLASS-9.0 27060312  ECLASS-10.1 27060312  ECLASS-11.1 27060312  ECLASS-11.1 27060312  ECLASS-12.0 27060312  ETIM-5.0 EC001855  customs tariff number 85444290  customs tariff number 85444290  EAN 4048879137843  EAN 4048879137843  Packaging unit 1  Packaging unit 1  Packaging unit 1  Electrical data  Drop-out delay time max. 20 ms  Electrical data   Supply  Operating voltage AC 24 V  Operating voltage AC min. 19,2 V                                                                                                                                                                                                                                                                                                                                                                                                                                                                                                                                                                                                                       | Commercial data           |               |
| ECLASS-7.0       27279218         ECLASS-8.0       27279218         ECLASS-9.0       27060312         ECLASS-10.1       27060312         ECLASS-11.1       27060312         ECLASS-12.0       27060312         ETIM-5.0       EC001855         customs tariff number       85444290         customs tariff number       85444290         EAN       4048879137843         EAN       4048879137843         Packaging unit       1         Packaging unit       1         Packaging unit       1         Electrical data       20 ms         Electrical data   Supply         Operating voltage AC       24 V         Operating voltage AC min.       19,2 V                                                                                                                                                                                                                                                                                                                                                                                                                                                               | ECLASS-6.0                | 27279218      |
| ECLASS-8.0       27279218         ECLASS-9.0       27060312         ECLASS-10.1       27060312         ECLASS-11.1       27060312         ECLASS-12.0       27060312         ETIM-5.0       EC001855         customs tariff number       85444290         customs tariff number       85444290         EAN       4048879137843         EAN       4048879137843         Packaging unit       1         Electrical data         Drop-out delay time max.       20 ms         Electrical data   Supply         Operating voltage AC       24 V         Operating voltage AC min.       19,2 V                                                                                                                                                                                                                                                                                                                                                                                                                                                                                                                              | ECLASS-6.1                | 27279218      |
| ECLASS-9.0 27060312 ECLASS-10.1 27060312 ECLASS-11.1 27060312 ECLASS-12.0 27060312 ETIM-5.0 EC001855 customs tariff number 85444290 customs tariff number 85444290 EAN 4048879137843 EAN 4048879137843 Packaging unit 1 Packaging unit 1 Peckaging unit 1  Electrical data Drop-out delay time max. 20 ms  Electrical data   Supply Operating voltage AC 24 V Operating voltage AC min. 19,2 V                                                                                                                                                                                                                                                                                                                                                                                                                                                                                                                                                                                                                                                                                                                          | ECLASS-7.0                | 27279218      |
| ECLASS-10.1       27060312         ECLASS-11.1       27060312         ECLASS-12.0       27060312         ETIM-5.0       EC001855         customs tariff number       85444290         customs tariff number       85444290         EAN       4048879137843         EAN       4048879137843         Packaging unit       1         Packaging unit       1         Electrical data         Drop-out delay time max.       20 ms         Electrical data   Supply         Operating voltage AC       24 V         Operating voltage AC min.       19,2 V                                                                                                                                                                                                                                                                                                                                                                                                                                                                                                                                                                   | ECLASS-8.0                | 27279218      |
| ECLASS-11.1       27060312         ECLASS-12.0       27060312         ETIM-5.0       EC001855         customs tariff number       85444290         Customs tariff number       85444290         EAN       4048879137843         EAN       4048879137843         Packaging unit       1         Packaging unit       1         Electrical data         Drop-out delay time max.       20 ms         Electrical data   Supply         Operating voltage AC       24 V         Operating voltage AC min.       19,2 V                                                                                                                                                                                                                                                                                                                                                                                                                                                                                                                                                                                                      | ECLASS-9.0                | 27060312      |
| ECLASS-12.0       27060312         ETIM-5.0       EC001855         customs tariff number       85444290         customs tariff number       85444290         EAN       4048879137843         EAN       4048879137843         Packaging unit       1         Packaging unit       1         Electrical data       20 ms         Electrical data   Supply         Operating voltage AC       24 V         Operating voltage AC min.       19,2 V                                                                                                                                                                                                                                                                                                                                                                                                                                                                                                                                                                                                                                                                          | ECLASS-10.1               | 27060312      |
| ETIM-5.0 EC001855  customs tariff number 85444290  customs tariff number 85444290  EAN 4048879137843  EAN 4048879137843  Packaging unit 1  Packaging unit 1  Electrical data  Drop-out delay time max. 20 ms  Electrical data   Supply  Operating voltage AC 24 V  Operating voltage AC min. 19,2 V                                                                                                                                                                                                                                                                                                                                                                                                                                                                                                                                                                                                                                                                                                                                                                                                                     | ECLASS-11.1               | 27060312      |
| customs tariff number         85444290           customs tariff number         85444290           EAN         4048879137843           EAN         4048879137843           Packaging unit         1           Packaging unit         1           Electrical data         20 ms           Electrical data   Supply           Operating voltage AC         24 V           Operating voltage AC min.         19,2 V                                                                                                                                                                                                                                                                                                                                                                                                                                                                                                                                                                                                                                                                                                         | ECLASS-12.0               | 27060312      |
| customs tariff number         85444290           EAN         4048879137843           EAN         4048879137843           Packaging unit         1           Packaging unit         1           Electrical data         Union           Drop-out delay time max.         20 ms           Electrical data   Supply         Union           Operating voltage AC         24 V           Operating voltage AC min.         19,2 V                                                                                                                                                                                                                                                                                                                                                                                                                                                                                                                                                                                                                                                                                           | ETIM-5.0                  | EC001855      |
| EAN 4048879137843  EAN 4048879137843  Packaging unit 1  Packaging unit 1  Electrical data  Drop-out delay time max. 20 ms  Electrical data   Supply  Operating voltage AC 24 V  Operating voltage AC min. 19,2 V                                                                                                                                                                                                                                                                                                                                                                                                                                                                                                                                                                                                                                                                                                                                                                                                                                                                                                        | customs tariff number     | 85444290      |
| EAN       4048879137843         Packaging unit       1         Packaging unit       1         Electrical data         Drop-out delay time max.       20 ms         Electrical data   Supply         Operating voltage AC       24 V         Operating voltage AC min.       19,2 V                                                                                                                                                                                                                                                                                                                                                                                                                                                                                                                                                                                                                                                                                                                                                                                                                                      | customs tariff number     | 85444290      |
| Packaging unit 1 Packaging unit 1  Electrical data Drop-out delay time max. 20 ms  Electrical data   Supply  Operating voltage AC 24 V  Operating voltage AC min. 19,2 V                                                                                                                                                                                                                                                                                                                                                                                                                                                                                                                                                                                                                                                                                                                                                                                                                                                                                                                                                | EAN                       | 4048879137843 |
| Packaging unit 1  Electrical data  Drop-out delay time max. 20 ms  Electrical data   Supply  Operating voltage AC 24 V  Operating voltage AC min. 19,2 V                                                                                                                                                                                                                                                                                                                                                                                                                                                                                                                                                                                                                                                                                                                                                                                                                                                                                                                                                                | EAN                       | 4048879137843 |
| Electrical data  Drop-out delay time max. 20 ms  Electrical data   Supply  Operating voltage AC 24 V  Operating voltage AC min. 19,2 V                                                                                                                                                                                                                                                                                                                                                                                                                                                                                                                                                                                                                                                                                                                                                                                                                                                                                                                                                                                  | Packaging unit            | 1             |
| Drop-out delay time max. 20 ms  Electrical data   Supply  Operating voltage AC 24 V  Operating voltage AC min. 19,2 V                                                                                                                                                                                                                                                                                                                                                                                                                                                                                                                                                                                                                                                                                                                                                                                                                                                                                                                                                                                                   | Packaging unit            | 1             |
| Electrical data   Supply  Operating voltage AC 24 V  Operating voltage AC min. 19,2 V                                                                                                                                                                                                                                                                                                                                                                                                                                                                                                                                                                                                                                                                                                                                                                                                                                                                                                                                                                                                                                   | Electrical data           |               |
| Operating voltage AC 24 V Operating voltage AC min. 19,2 V                                                                                                                                                                                                                                                                                                                                                                                                                                                                                                                                                                                                                                                                                                                                                                                                                                                                                                                                                                                                                                                              | Drop-out delay time max.  | 20 ms         |
| Operating voltage AC min. 19,2 V                                                                                                                                                                                                                                                                                                                                                                                                                                                                                                                                                                                                                                                                                                                                                                                                                                                                                                                                                                                                                                                                                        | Electrical data   Supply  |               |
|                                                                                                                                                                                                                                                                                                                                                                                                                                                                                                                                                                                                                                                                                                                                                                                                                                                                                                                                                                                                                                                                                                                         | Operating voltage AC      | 24 V          |
| Operating voltage AC max. 28,8 V                                                                                                                                                                                                                                                                                                                                                                                                                                                                                                                                                                                                                                                                                                                                                                                                                                                                                                                                                                                                                                                                                        | Operating voltage AC min. | 19,2 V        |
|                                                                                                                                                                                                                                                                                                                                                                                                                                                                                                                                                                                                                                                                                                                                                                                                                                                                                                                                                                                                                                                                                                                         | Operating voltage AC max. | 28,8 V        |