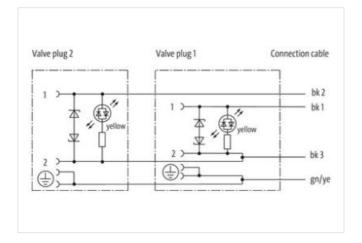

stay connected

| Operating voltage DC                     | 24 V                                                                                                                                                                                                        |
|------------------------------------------|-------------------------------------------------------------------------------------------------------------------------------------------------------------------------------------------------------------|
| Operating voltage DC min.                | 18 V                                                                                                                                                                                                        |
| Operating voltage DC max.                | 30 V                                                                                                                                                                                                        |
| Cut-off peak voltage max.                | 55 V                                                                                                                                                                                                        |
| Current operating per contact max.       | 4 A                                                                                                                                                                                                         |
| Current consumption max.                 | 12 mA                                                                                                                                                                                                       |
| Diagnostics                              |                                                                                                                                                                                                             |
| Status indication LED                    | yellow                                                                                                                                                                                                      |
| Device protection   Electrical           | 7                                                                                                                                                                                                           |
| •                                        | IDO7                                                                                                                                                                                                        |
| Degree of protection (EN IEC 60529)      | IP67                                                                                                                                                                                                        |
| Additional condition protection degree   | inserted, screwed                                                                                                                                                                                           |
| Pollution Degree                         | 3                                                                                                                                                                                                           |
| Rated surge voltage                      | 0,8 kV                                                                                                                                                                                                      |
| Material group (IEC 60664-1)             |                                                                                                                                                                                                             |
| Additional suppressor                    | Diode, Z-Diode                                                                                                                                                                                              |
| Mechanical data   Material data          |                                                                                                                                                                                                             |
| Color housing                            | black                                                                                                                                                                                                       |
| Coating locking                          | galvanized                                                                                                                                                                                                  |
| Material gasket                          | PUR                                                                                                                                                                                                         |
| Locking material                         | Steel                                                                                                                                                                                                       |
| Mechanical data   Mounting data          |                                                                                                                                                                                                             |
| Mounting method                          | inserted, screwed                                                                                                                                                                                           |
| Environmental characteristics   Climatic |                                                                                                                                                                                                             |
| Operating temperature min.               | -25 °C                                                                                                                                                                                                      |
| Operating temperature max.               | 85 °C                                                                                                                                                                                                       |
| Additional condition temperature range   | depending on cable quality                                                                                                                                                                                  |
| Important installation notes             |                                                                                                                                                                                                             |
| •                                        | Destant the commentary by a vitable arrangement from manhaging lands on the the comment of solute time.                                                                                                     |
| Note on strain relief                    | Protect the connectors by suitable measures from mechanical loads, e.g. by the usage of cable ties.  Attention: Observe the permissible bending radii when laying cables, as the IP protection class can be |
| Note on bending radius                   | endangered by excessive bending forces.                                                                                                                                                                     |
| Installation   Cable                     |                                                                                                                                                                                                             |
| wire arrangement                         | black 1, black 2, black 3, green-yellow                                                                                                                                                                     |
| Cable identification                     | 237                                                                                                                                                                                                         |
| Cable Type                               | 3                                                                                                                                                                                                           |
| Printing color of wire insulation        | white (isolation black)                                                                                                                                                                                     |
| Jacket Color                             | gray                                                                                                                                                                                                        |
| Type of Certificate                      | cURus                                                                                                                                                                                                       |
| Amount stranding                         | 1                                                                                                                                                                                                           |
| Stranding                                | 4 wires twisted                                                                                                                                                                                             |
| wire arrangement                         | black 1, black 2, black 3, green-yellow                                                                                                                                                                     |
| Cable weigth                             | 69,3 g/m                                                                                                                                                                                                    |
| Material jacket                          | PUR                                                                                                                                                                                                         |
| Shore hardness jacket                    | 90 ± 5 Shore A                                                                                                                                                                                              |
| Freedom from ingredients (jacket)        | lead-free, cadmium-free, CFC-free, halogen-free, silicone-free                                                                                                                                              |
| Outer-diameter (jacket)                  | 6,5 mm                                                                                                                                                                                                      |
| Tolerance outer diameter (sheath)        | ±5%                                                                                                                                                                                                         |
| Material wire insulation                 | PP                                                                                                                                                                                                          |
| Amount wires                             | 4                                                                                                                                                                                                           |
| Outer diameter insulation                | 1,85 mm                                                                                                                                                                                                     |
| Outer diameter tolerance core insulation | ±5%                                                                                                                                                                                                         |
| Shore hardness wire insulation           | 70 ± 5 Shore D                                                                                                                                                                                              |