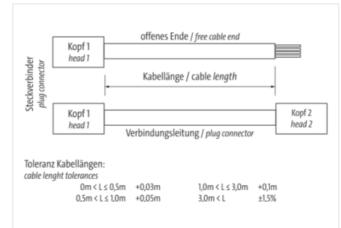

## MSUD double valve A-18mm with cable

PUR 4x0.75 gy UL/CSA+drag ch. 3m

Art.No.: 7000-58001-2370300

Weight: 0.243 Country of origin: CZ

Model designation: MSKL3-236\_110-KL3-237\_3.0

Form A (18 mm) 24 V AC ±20% / DC ±25% LED and suppression Connection cable L = 110 mm Further cable lengths on request.