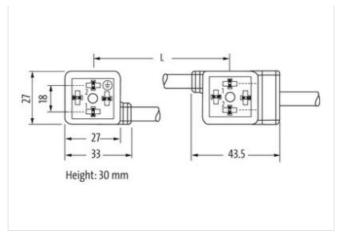

## Illustration

stay connected

Product may differ from Image

| ECLASS-6.1 27279218  ECLASS-8.0 27279218  ECLASS-9.0 27060312  ECLASS-10.1 27060312  ECLASS-11.1 27060312  ECLASS-12.0 27060312  ETIM-5.0 ECON855  customs tariff number 85444290  customs tariff number 85444290  EAN 4048879496810  EAN 4048879496810  EAN 4048879496810  Packaging unit 1  Electrical data  Drop-out delay time max. 20 ms  Electrical data   Supply  Operating voltage AC min. 19.2 V  Operating voltage AC max. 28.8 V  Operating voltage DC min. 18 V                                                                                                                                                                                                                                                                                                                                                                                                                                                                                                                                                                                                                                                                                                                                                                                                                                                                                                                                                                                                                                                                                                                                                                                                                                                                                                                                                                                                                                                                                                                                                                                                                                                    | Cable length              | 10 m          |  |
|--------------------------------------------------------------------------------------------------------------------------------------------------------------------------------------------------------------------------------------------------------------------------------------------------------------------------------------------------------------------------------------------------------------------------------------------------------------------------------------------------------------------------------------------------------------------------------------------------------------------------------------------------------------------------------------------------------------------------------------------------------------------------------------------------------------------------------------------------------------------------------------------------------------------------------------------------------------------------------------------------------------------------------------------------------------------------------------------------------------------------------------------------------------------------------------------------------------------------------------------------------------------------------------------------------------------------------------------------------------------------------------------------------------------------------------------------------------------------------------------------------------------------------------------------------------------------------------------------------------------------------------------------------------------------------------------------------------------------------------------------------------------------------------------------------------------------------------------------------------------------------------------------------------------------------------------------------------------------------------------------------------------------------------------------------------------------------------------------------------------------------|---------------------------|---------------|--|
| Tiread   M3   M3   M3   M3   M3   M3   M3   M                                                                                                                                                                                                                                                                                                                                                                                                                                                                                                                                                                                                                                                                                                                                                                                                                                                                                                                                                                                                                                                                                                                                                                                                                                                                                                                                                                                                                                                                                                                                                                                                                                                                                                                                                                                                                                                                                                                                                                                                                                                                                  | Side 1                    |               |  |
| Tiread   M3   M3   M3   M3   M3   M3   M3   M                                                                                                                                                                                                                                                                                                                                                                                                                                                                                                                                                                                                                                                                                                                                                                                                                                                                                                                                                                                                                                                                                                                                                                                                                                                                                                                                                                                                                                                                                                                                                                                                                                                                                                                                                                                                                                                                                                                                                                                                                                                                                  | Tightening torque         | 0.4 Nm        |  |
| Side 2           Tightening torque         0,4 Nm           Thread         M3           Commercial data           ECLASS-6.0         27279218           ECLASS-6.1         27279218           ECLASS-7.0         27279218           ECLASS-8.0         27279218           ECLASS-9.0         27060312           ECLASS-1.1         27060312           ECLASS-11.1         27060312           ECLASS-12.0         27060312           ETIM-5.0         EC001855           coustoms tariff number         85444290           customs tariff number         85444290           EAN         4048879496810           EAN         4048879496810           Packaging unit         1           Electrical data         Drop-out delay time max.           Electrical data         20 ms           Electrical data   Supply           Operating voltage AC min.         19.2 V           Operating voltage AC max.         28.8 V           Operating voltage DC min.         18 V                                                                                                                                                                                                                                                                                                                                                                                                                                                                                                                                                                                                                                                                                                                                                                                                                                                                                                                                                                                                                                                                                                                                                       |                           | •             |  |
| Tightening torque 0,4 Mm  Thread M3  Commercial data  ECLASS-6.0 27279218  ECLASS-6.1 27279218  ECLASS-7.0 27229218  ECLASS-8.0 27279218  ECLASS-9.0 27060312  ECLASS-9.0 27060312  ECLASS-10.1 27060312  ECLASS-11.1 27060312  ECLASS-11.1 27060312  ECLASS-10.0 ECO01855  customs tariff number 85444290  customs tariff number 85444290  customs tariff number 85444290  customs tariff number 85444290  EAN 4048879496810  EAN 4048879496810  EAN 4048879496810  Packaging unit 1  Flectrical data  Drop-out delay time max. 20 ms  Flectrical data   Supply  Operating voltage AC min. 19.2 V  Operating voltage AC max. 28.8 V  Operating voltage DC min. 18 V                                                                                                                                                                                                                                                                                                                                                                                                                                                                                                                                                                                                                                                                                                                                                                                                                                                                                                                                                                                                                                                                                                                                                                                                                                                                                                                                                                                                                                                           |                           | WO            |  |
| Thread         M3           Commercial data           ECLASS-6.0         27279218           ECLASS-6.1         27279218           ECLASS-7.0         27279218           ECLASS-8.0         27279218           ECLASS-9.0         27060312           ECLASS-10.1         27060312           ECLASS-11.1         27060312           ECLASS-12.0         27060312           ETIM-5.0         EC01855           customs tariff number         85444290           customs tariff number         85444290           customs tariff number         85444290           customs tariff number         4048879496810           EAN         4048879496810           Packaging unit         1           Packaging unit         1           Pectrical data         Drop-out delay time max.         20 ms           Electrical data   Supply           Operating voltage AC min.         19.2 V           Operating voltage AC min.         24 V           Operating voltage DC min.         18 V                                                                                                                                                                                                                                                                                                                                                                                                                                                                                                                                                                                                                                                                                                                                                                                                                                                                                                                                                                                                                                                                                                                                           |                           |               |  |
| Commercial data           ECLASS-6.0         27279218           ECLASS-6.1         27279218           ECLASS-7.0         27279218           ECLASS-8.0         27279218           ECLASS-9.0         27060312           ECLASS-10.1         27060312           ECLASS-11.1         27060312           ECLASS-12.0         27060312           ETIM-5.0         EC001855           customs tariff number         85444290           customs tariff number         85444290           EAN         4048879496810           EAN         4048879496810           Packaging unit         1           Packaging unit         1           Electrical data         Drop-out delay time max.           Drop-out delay time max.         20 ms           Electrical yoltage AC         24 V           Operating voltage AC min.         19,2 V           Operating voltage AC min.         19,2 V           Operating voltage DC min.         18 V                                                                                                                                                                                                                                                                                                                                                                                                                                                                                                                                                                                                                                                                                                                                                                                                                                                                                                                                                                                                                                                                                                                                                                                         |                           |               |  |
| ECLASS-6.0 27279218 ECLASS-7.0 27279218 ECLASS-8.0 27279218 ECLASS-9.0 27060312 ECLASS-10.1 27060312 ECLASS-10.1 27060312 ECLASS-11.1 27060312 ECLASS-12.0 27060312 ETIM-5.0 ECOMBS5 customs tariff number 85444290 customs tariff number 85444290 EAN 4048879496810 EAN 4048879496810 Packaging unit 1  Electrical data Drop-out delay time max. 20 ms  Electrical data   Supply  Operating voltage AC min. 19,2 V Operating voltage AC mix. 28,8 V Operating voltage AC mix. 28,8 V Operating voltage DC min. 18 V                                                                                                                                                                                                                                                                                                                                                                                                                                                                                                                                                                                                                                                                                                                                                                                                                                                                                                                                                                                                                                                                                                                                                                                                                                                                                                                                                                                                                                                                                                                                                                                                           | Thread                    | M3            |  |
| ECLASS-6.1 27279218  ECLASS-8.0 27279218  ECLASS-9.0 27060312  ECLASS-10.1 27060312  ECLASS-11.1 27060312  ECLASS-12.0 27060312  ETIM-5.0 ECON855  customs tariff number 85444290  customs tariff number 85444290  EAN 4048879496810  EAN 4048879496810  EAN 4048879496810  Packaging unit 1  Electrical data  Drop-out delay time max. 20 ms  Electrical data   Supply  Operating voltage AC min. 19.2 V  Operating voltage AC max. 28.8 V  Operating voltage DC min. 18 V                                                                                                                                                                                                                                                                                                                                                                                                                                                                                                                                                                                                                                                                                                                                                                                                                                                                                                                                                                                                                                                                                                                                                                                                                                                                                                                                                                                                                                                                                                                                                                                                                                                    | Commercial data           |               |  |
| ECLASS-7.0 27279218  ECLASS-8.0 27279218  ECLASS-9.0 27060312  ECLASS-10.1 27060312  ECLASS-11.1 27060312  ECLASS-12.0 27060312  ETIM-5.0 EC01855  customs tariff number 85444290  customs tariff number 85444290  EAN 4048879496810  EAN 4048879496810  EAN 4048879496810  EAN 4048879496810  Packaging unit 1  Flectrical data  Drop-out delay time max. 20 ms  Electrical data   Supply  Operating voltage AC min. 19,2 V  Operating voltage AC max. 28,8 V  Operating voltage DC min. 18 V                                                                                                                                                                                                                                                                                                                                                                                                                                                                                                                                                                                                                                                                                                                                                                                                                                                                                                                                                                                                                                                                                                                                                                                                                                                                                                                                                                                                                                                                                                                                                                                                                                 | ECLASS-6.0                | 27279218      |  |
| ECLASS-8.0 27279218  ECLASS-9.0 27060312  ECLASS-10.1 27060312  ECLASS-11.1 27060312  ECLASS-12.0 27060312  ETIM-5.0 ECONSTAIR MURICIPAL MEDICAL MEDIC | ECLASS-6.1                | 27279218      |  |
| ECLASS-9.0 27060312  ECLASS-10.1 27060312  ECLASS-11.1 27060312  ECLASS-12.0 27060312  ETIM-5.0 EC001855 customs tariff number 85444290 customs tariff number 85444290  EAN 4048879496810  EAN 4048879496810  Packaging unit 1  Packaging unit 1  Flectrical data  Drop-out delay time max. 20 ms  Electrical data   Supply  Operating voltage AC min. 19,2 V  Operating voltage AC max. 28,8 V  Operating voltage DC min. 18 V                                                                                                                                                                                                                                                                                                                                                                                                                                                                                                                                                                                                                                                                                                                                                                                                                                                                                                                                                                                                                                                                                                                                                                                                                                                                                                                                                                                                                                                                                                                                                                                                                                                                                                | ECLASS-7.0                | 27279218      |  |
| ECLASS-10.1 27060312  ECLASS-11.1 27060312  ECLASS-12.0 27060312  ETIM-5.0 EC001855 customs tariff number 85444290 customs tariff number 85444290  EAN 4048879496810  EAN 4048879496810  Packaging unit 1 Packaging unit 1 Packaging unit 1  Electrical data Drop-out delay time max. 20 ms  Electrical data   Supply  Operating voltage AC min. 19,2 V  Operating voltage AC max. 28,8 V  Operating voltage DC min. 18 V                                                                                                                                                                                                                                                                                                                                                                                                                                                                                                                                                                                                                                                                                                                                                                                                                                                                                                                                                                                                                                                                                                                                                                                                                                                                                                                                                                                                                                                                                                                                                                                                                                                                                                      | ECLASS-8.0                | 27279218      |  |
| ECLASS-11.1 27060312 ECLASS-12.0 27060312 ETIM-5.0 EC001855 customs tariff number 85444290 customs tariff number 85444290 EAN 4048879496810 EAN 4048879496810 Packaging unit 1 Packaging unit 1 Packaging unit 1 Electrical data Drop-out delay time max. 20 ms  Electrical data   Supply Operating voltage AC 024 V Operating voltage AC max. 28,8 V Operating voltage DC min. 18 V                                                                                                                                                                                                                                                                                                                                                                                                                                                                                                                                                                                                                                                                                                                                                                                                                                                                                                                                                                                                                                                                                                                                                                                                                                                                                                                                                                                                                                                                                                                                                                                                                                                                                                                                           | ECLASS-9.0                | 27060312      |  |
| ECLASS-12.0 27060312  ETIM-5.0 EC001855 customs tariff number 85444290 customs tariff number 85444290  EAN 4048879496810  EAN 4048879496810  Packaging unit 1 Packaging unit 1 Packaging unit 1 Pectrical data  Drop-out delay time max. 20 ms  Electrical data   Supply  Operating voltage AC 24 V  Operating voltage AC max. 28,8 V  Operating voltage DC min. 18 V                                                                                                                                                                                                                                                                                                                                                                                                                                                                                                                                                                                                                                                                                                                                                                                                                                                                                                                                                                                                                                                                                                                                                                                                                                                                                                                                                                                                                                                                                                                                                                                                                                                                                                                                                          | ECLASS-10.1               | 27060312      |  |
| ETIM-5.0 EC001855 customs tariff number 85444290 customs tariff number 85444290 EAN 4048879496810 EAN 4048879496810 Packaging unit 1 Packaging unit 1  Electrical data Drop-out delay time max. 20 ms  Electrical data   Supply Operating voltage AC min. 19,2 V Operating voltage AC max. 28,8 V Operating voltage DC min. 18 V                                                                                                                                                                                                                                                                                                                                                                                                                                                                                                                                                                                                                                                                                                                                                                                                                                                                                                                                                                                                                                                                                                                                                                                                                                                                                                                                                                                                                                                                                                                                                                                                                                                                                                                                                                                               | ECLASS-11.1               | 27060312      |  |
| customs tariff number       85444290         customs tariff number       85444290         EAN       4048879496810         EAN       4048879496810         Packaging unit       1         Packaging unit       1         Electrical data       20 ms         Electrical data   Supply       V         Operating voltage AC       24 V         Operating voltage AC min.       19,2 V         Operating voltage AC max.       28,8 V         Operating voltage DC       24 V         Operating voltage DC min.       18 V                                                                                                                                                                                                                                                                                                                                                                                                                                                                                                                                                                                                                                                                                                                                                                                                                                                                                                                                                                                                                                                                                                                                                                                                                                                                                                                                                                                                                                                                                                                                                                                                        | ECLASS-12.0               | 27060312      |  |
| EAN 4048879496810  EAN 4048879496810  Packaging unit 1  Packaging unit 1  Flectrical data  Drop-out delay time max. 20 ms  Electrical data   Supply  Operating voltage AC 24 V  Operating voltage AC max. 28,8 V  Operating voltage DC min. 18 V                                                                                                                                                                                                                                                                                                                                                                                                                                                                                                                                                                                                                                                                                                                                                                                                                                                                                                                                                                                                                                                                                                                                                                                                                                                                                                                                                                                                                                                                                                                                                                                                                                                                                                                                                                                                                                                                               | ETIM-5.0                  | EC001855      |  |
| EAN 4048879496810  EAN 4048879496810  Packaging unit 1  Packaging unit 1  Electrical data  Drop-out delay time max. 20 ms  Electrical data   Supply  Operating voltage AC 24 V  Operating voltage AC min. 19,2 V  Operating voltage AC max. 28,8 V  Operating voltage DC 24 V  Operating voltage DC min. 18 V                                                                                                                                                                                                                                                                                                                                                                                                                                                                                                                                                                                                                                                                                                                                                                                                                                                                                                                                                                                                                                                                                                                                                                                                                                                                                                                                                                                                                                                                                                                                                                                                                                                                                                                                                                                                                  | customs tariff number     | 85444290      |  |
| EAN 4048879496810  Packaging unit 1  Packaging unit 1  Electrical data  Drop-out delay time max. 20 ms  Electrical data   Supply  Operating voltage AC min. 19,2 V  Operating voltage AC max. 28,8 V  Operating voltage DC 24 V  Operating voltage DC min. 18 V                                                                                                                                                                                                                                                                                                                                                                                                                                                                                                                                                                                                                                                                                                                                                                                                                                                                                                                                                                                                                                                                                                                                                                                                                                                                                                                                                                                                                                                                                                                                                                                                                                                                                                                                                                                                                                                                | customs tariff number     | 85444290      |  |
| Packaging unit 1 Packaging unit 1  Electrical data Drop-out delay time max. 20 ms  Electrical data   Supply Operating voltage AC 24 V Operating voltage AC min. 19,2 V Operating voltage AC max. 28,8 V Operating voltage DC 24 V Operating voltage DC min. 18 V                                                                                                                                                                                                                                                                                                                                                                                                                                                                                                                                                                                                                                                                                                                                                                                                                                                                                                                                                                                                                                                                                                                                                                                                                                                                                                                                                                                                                                                                                                                                                                                                                                                                                                                                                                                                                                                               | EAN                       | 4048879496810 |  |
| Packaging unit 1  Electrical data  Drop-out delay time max. 20 ms  Electrical data   Supply  Operating voltage AC 24 V  Operating voltage AC min. 19,2 V  Operating voltage AC max. 28,8 V  Operating voltage DC 24 V  Operating voltage DC min. 18 V                                                                                                                                                                                                                                                                                                                                                                                                                                                                                                                                                                                                                                                                                                                                                                                                                                                                                                                                                                                                                                                                                                                                                                                                                                                                                                                                                                                                                                                                                                                                                                                                                                                                                                                                                                                                                                                                          | EAN                       | 4048879496810 |  |
| Electrical data  Drop-out delay time max. 20 ms  Electrical data   Supply  Operating voltage AC 24 V  Operating voltage AC min. 19,2 V  Operating voltage AC max. 28,8 V  Operating voltage DC 24 V  Operating voltage DC 18 V                                                                                                                                                                                                                                                                                                                                                                                                                                                                                                                                                                                                                                                                                                                                                                                                                                                                                                                                                                                                                                                                                                                                                                                                                                                                                                                                                                                                                                                                                                                                                                                                                                                                                                                                                                                                                                                                                                 | Packaging unit            | 1             |  |
| Drop-out delay time max. 20 ms  Electrical data   Supply  Operating voltage AC 24 V  Operating voltage AC min. 19,2 V  Operating voltage AC max. 28,8 V  Operating voltage DC 24 V  Operating voltage DC 18 V                                                                                                                                                                                                                                                                                                                                                                                                                                                                                                                                                                                                                                                                                                                                                                                                                                                                                                                                                                                                                                                                                                                                                                                                                                                                                                                                                                                                                                                                                                                                                                                                                                                                                                                                                                                                                                                                                                                  | Packaging unit            | 1             |  |
| Electrical data   Supply  Operating voltage AC 24 V  Operating voltage AC min. 19,2 V  Operating voltage AC max. 28,8 V  Operating voltage DC 24 V  Operating voltage DC inin. 18 V                                                                                                                                                                                                                                                                                                                                                                                                                                                                                                                                                                                                                                                                                                                                                                                                                                                                                                                                                                                                                                                                                                                                                                                                                                                                                                                                                                                                                                                                                                                                                                                                                                                                                                                                                                                                                                                                                                                                            | Electrical data           |               |  |
| Operating voltage AC 24 V Operating voltage AC min. 19,2 V Operating voltage AC max. 28,8 V Operating voltage DC 24 V Operating voltage DC inin. 18 V                                                                                                                                                                                                                                                                                                                                                                                                                                                                                                                                                                                                                                                                                                                                                                                                                                                                                                                                                                                                                                                                                                                                                                                                                                                                                                                                                                                                                                                                                                                                                                                                                                                                                                                                                                                                                                                                                                                                                                          | Drop-out delay time max.  | 20 ms         |  |
| Operating voltage AC min. 19,2 V Operating voltage AC max. 28,8 V Operating voltage DC 24 V Operating voltage DC min. 18 V                                                                                                                                                                                                                                                                                                                                                                                                                                                                                                                                                                                                                                                                                                                                                                                                                                                                                                                                                                                                                                                                                                                                                                                                                                                                                                                                                                                                                                                                                                                                                                                                                                                                                                                                                                                                                                                                                                                                                                                                     | Electrical data   Supply  |               |  |
| Operating voltage AC max. 28,8 V Operating voltage DC 24 V Operating voltage DC min. 18 V                                                                                                                                                                                                                                                                                                                                                                                                                                                                                                                                                                                                                                                                                                                                                                                                                                                                                                                                                                                                                                                                                                                                                                                                                                                                                                                                                                                                                                                                                                                                                                                                                                                                                                                                                                                                                                                                                                                                                                                                                                      | Operating voltage AC      | 24 V          |  |
| Operating voltage DC 24 V Operating voltage DC min. 18 V                                                                                                                                                                                                                                                                                                                                                                                                                                                                                                                                                                                                                                                                                                                                                                                                                                                                                                                                                                                                                                                                                                                                                                                                                                                                                                                                                                                                                                                                                                                                                                                                                                                                                                                                                                                                                                                                                                                                                                                                                                                                       | Operating voltage AC min. | 19,2 V        |  |
| Operating voltage DC min. 18 V                                                                                                                                                                                                                                                                                                                                                                                                                                                                                                                                                                                                                                                                                                                                                                                                                                                                                                                                                                                                                                                                                                                                                                                                                                                                                                                                                                                                                                                                                                                                                                                                                                                                                                                                                                                                                                                                                                                                                                                                                                                                                                 | Operating voltage AC max. | 28,8 V        |  |
|                                                                                                                                                                                                                                                                                                                                                                                                                                                                                                                                                                                                                                                                                                                                                                                                                                                                                                                                                                                                                                                                                                                                                                                                                                                                                                                                                                                                                                                                                                                                                                                                                                                                                                                                                                                                                                                                                                                                                                                                                                                                                                                                | Operating voltage DC      | 24 V          |  |
| Operating voltage DC max. 30 V                                                                                                                                                                                                                                                                                                                                                                                                                                                                                                                                                                                                                                                                                                                                                                                                                                                                                                                                                                                                                                                                                                                                                                                                                                                                                                                                                                                                                                                                                                                                                                                                                                                                                                                                                                                                                                                                                                                                                                                                                                                                                                 | Operating voltage DC min. | 18 V          |  |
|                                                                                                                                                                                                                                                                                                                                                                                                                                                                                                                                                                                                                                                                                                                                                                                                                                                                                                                                                                                                                                                                                                                                                                                                                                                                                                                                                                                                                                                                                                                                                                                                                                                                                                                                                                                                                                                                                                                                                                                                                                                                                                                                | Operating voltage DC max. | 30 V          |  |