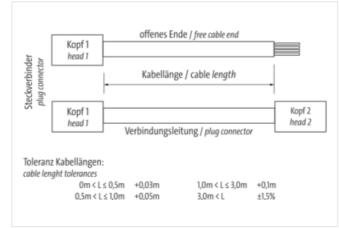

## Illustration

stay connected

Product may differ from Image

| ECLASS-6.1 27279218  ECLASS-8.0 27279218  ECLASS-9.0 27060312  ECLASS-10.1 27060312  ECLASS-11.1 27060312  ECLASS-12.0 27060312  ETIM-5.0 ECON855  customs tariff number 85444290  customs tariff number 85444290  EAN 4048879496810  EAN 4048879496810  EAN 4048879496810  Packaging unit 1  Electrical data  Drop-out delay time max. 20 ms  Electrical data   Supply  Operating voltage AC min. 19.2 V  Operating voltage AC max. 28.8 V  Operating voltage DC min. 18 V                                                                                                                                                                                                                                                                                                                                                                                                                                                                                                                                                                                                                                                                                                                                                                                                                                                                                                                                                                                                                                                                                                                                                                                                                                                                                                                                                                                                                                                                                                                                                                                                                                                    | Cable length              | 10 m          |  |
|--------------------------------------------------------------------------------------------------------------------------------------------------------------------------------------------------------------------------------------------------------------------------------------------------------------------------------------------------------------------------------------------------------------------------------------------------------------------------------------------------------------------------------------------------------------------------------------------------------------------------------------------------------------------------------------------------------------------------------------------------------------------------------------------------------------------------------------------------------------------------------------------------------------------------------------------------------------------------------------------------------------------------------------------------------------------------------------------------------------------------------------------------------------------------------------------------------------------------------------------------------------------------------------------------------------------------------------------------------------------------------------------------------------------------------------------------------------------------------------------------------------------------------------------------------------------------------------------------------------------------------------------------------------------------------------------------------------------------------------------------------------------------------------------------------------------------------------------------------------------------------------------------------------------------------------------------------------------------------------------------------------------------------------------------------------------------------------------------------------------------------|---------------------------|---------------|--|
| Tiread   M3   M3   M3   M3   M3   M3   M3   M                                                                                                                                                                                                                                                                                                                                                                                                                                                                                                                                                                                                                                                                                                                                                                                                                                                                                                                                                                                                                                                                                                                                                                                                                                                                                                                                                                                                                                                                                                                                                                                                                                                                                                                                                                                                                                                                                                                                                                                                                                                                                  | Side 1                    |               |  |
| Tiread   M3   M3   M3   M3   M3   M3   M3   M                                                                                                                                                                                                                                                                                                                                                                                                                                                                                                                                                                                                                                                                                                                                                                                                                                                                                                                                                                                                                                                                                                                                                                                                                                                                                                                                                                                                                                                                                                                                                                                                                                                                                                                                                                                                                                                                                                                                                                                                                                                                                  | Tightening torque         | 0.4 Nm        |  |
| Side 2           Tightening torque         0,4 Nm           Thread         M3           Commercial data           ECLASS-6.0         27279218           ECLASS-6.1         27279218           ECLASS-7.0         27279218           ECLASS-8.0         27279218           ECLASS-9.0         27060312           ECLASS-1.1         27060312           ECLASS-11.1         27060312           ECLASS-12.0         27060312           ETIM-5.0         EC001855           coustoms tariff number         85444290           customs tariff number         85444290           EAN         4048879496810           EAN         4048879496810           Packaging unit         1           Electrical data         Drop-out delay time max.           Electrical data         20 ms           Electrical data   Supply           Operating voltage AC min.         19.2 V           Operating voltage AC max.         28.8 V           Operating voltage DC min.         18 V                                                                                                                                                                                                                                                                                                                                                                                                                                                                                                                                                                                                                                                                                                                                                                                                                                                                                                                                                                                                                                                                                                                                                       |                           | •             |  |
| Tightening torque 0,4 Mm  Thread M3  Commercial data  ECLASS-6.0 27279218  ECLASS-6.1 27279218  ECLASS-7.0 27229218  ECLASS-8.0 27279218  ECLASS-9.0 27060312  ECLASS-9.0 27060312  ECLASS-10.1 27060312  ECLASS-11.1 27060312  ECLASS-11.1 27060312  ECLASS-10.0 ECO01855  customs tariff number 85444290  customs tariff number 85444290  customs tariff number 85444290  customs tariff number 85444290  EAN 4048879496810  EAN 4048879496810  EAN 4048879496810  Packaging unit 1  Flectrical data  Drop-out delay time max. 20 ms  Flectrical data   Supply  Operating voltage AC min. 19.2 V  Operating voltage AC max. 28.8 V  Operating voltage DC min. 18 V                                                                                                                                                                                                                                                                                                                                                                                                                                                                                                                                                                                                                                                                                                                                                                                                                                                                                                                                                                                                                                                                                                                                                                                                                                                                                                                                                                                                                                                           |                           | WO            |  |
| Thread         M3           Commercial data           ECLASS-6.0         27279218           ECLASS-6.1         27279218           ECLASS-7.0         27279218           ECLASS-8.0         27279218           ECLASS-9.0         27060312           ECLASS-10.1         27060312           ECLASS-11.1         27060312           ECLASS-12.0         27060312           ETIM-5.0         EC01855           customs tariff number         85444290           customs tariff number         85444290           customs tariff number         85444290           customs tariff number         4048879496810           EAN         4048879496810           Packaging unit         1           Packaging unit         1           Pectrical data         Drop-out delay time max.         20 ms           Electrical data   Supply           Operating voltage AC min.         19.2 V           Operating voltage AC min.         24 V           Operating voltage DC min.         18 V                                                                                                                                                                                                                                                                                                                                                                                                                                                                                                                                                                                                                                                                                                                                                                                                                                                                                                                                                                                                                                                                                                                                           |                           |               |  |
| Commercial data           ECLASS-6.0         27279218           ECLASS-6.1         27279218           ECLASS-7.0         27279218           ECLASS-8.0         27279218           ECLASS-9.0         27060312           ECLASS-10.1         27060312           ECLASS-11.1         27060312           ECLASS-12.0         27060312           ETIM-5.0         EC001855           customs tariff number         85444290           customs tariff number         85444290           EAN         4048879496810           EAN         4048879496810           Packaging unit         1           Packaging unit         1           Electrical data         Drop-out delay time max.           Drop-out delay time max.         20 ms           Electrical yoltage AC         24 V           Operating voltage AC min.         19,2 V           Operating voltage AC min.         19,2 V           Operating voltage DC min.         18 V                                                                                                                                                                                                                                                                                                                                                                                                                                                                                                                                                                                                                                                                                                                                                                                                                                                                                                                                                                                                                                                                                                                                                                                         |                           |               |  |
| ECLASS-6.0 27279218 ECLASS-7.0 27279218 ECLASS-8.0 27279218 ECLASS-9.0 27060312 ECLASS-10.1 27060312 ECLASS-10.1 27060312 ECLASS-11.1 27060312 ECLASS-12.0 27060312 ETIM-5.0 ECOMBS5 customs tariff number 85444290 customs tariff number 85444290 EAN 4048879496810 EAN 4048879496810 Packaging unit 1  Electrical data Drop-out delay time max. 20 ms  Electrical data   Supply  Operating voltage AC min. 19,2 V Operating voltage AC mix. 28,8 V Operating voltage AC mix. 28,8 V Operating voltage DC min. 18 V                                                                                                                                                                                                                                                                                                                                                                                                                                                                                                                                                                                                                                                                                                                                                                                                                                                                                                                                                                                                                                                                                                                                                                                                                                                                                                                                                                                                                                                                                                                                                                                                           | Thread                    | M3            |  |
| ECLASS-6.1 27279218  ECLASS-8.0 27279218  ECLASS-9.0 27060312  ECLASS-10.1 27060312  ECLASS-11.1 27060312  ECLASS-12.0 27060312  ETIM-5.0 ECON855  customs tariff number 85444290  customs tariff number 85444290  EAN 4048879496810  EAN 4048879496810  EAN 4048879496810  Packaging unit 1  Electrical data  Drop-out delay time max. 20 ms  Electrical data   Supply  Operating voltage AC min. 19.2 V  Operating voltage AC max. 28.8 V  Operating voltage DC min. 18 V                                                                                                                                                                                                                                                                                                                                                                                                                                                                                                                                                                                                                                                                                                                                                                                                                                                                                                                                                                                                                                                                                                                                                                                                                                                                                                                                                                                                                                                                                                                                                                                                                                                    | Commercial data           |               |  |
| ECLASS-7.0 27279218  ECLASS-8.0 27279218  ECLASS-9.0 27060312  ECLASS-10.1 27060312  ECLASS-11.1 27060312  ECLASS-12.0 27060312  ETIM-5.0 EC01855  customs tariff number 85444290  customs tariff number 85444290  EAN 4048879496810  EAN 4048879496810  EAN 4048879496810  EAN 4048879496810  Packaging unit 1  Flectrical data  Drop-out delay time max. 20 ms  Electrical data   Supply  Operating voltage AC min. 19,2 V  Operating voltage AC max. 28,8 V  Operating voltage DC min. 18 V                                                                                                                                                                                                                                                                                                                                                                                                                                                                                                                                                                                                                                                                                                                                                                                                                                                                                                                                                                                                                                                                                                                                                                                                                                                                                                                                                                                                                                                                                                                                                                                                                                 | ECLASS-6.0                | 27279218      |  |
| ECLASS-8.0 27279218  ECLASS-9.0 27060312  ECLASS-10.1 27060312  ECLASS-11.1 27060312  ECLASS-12.0 27060312  ETIM-5.0 ECONSTAIR MURICIPAL MEDICAL MEDIC | ECLASS-6.1                | 27279218      |  |
| ECLASS-9.0 27060312  ECLASS-10.1 27060312  ECLASS-11.1 27060312  ECLASS-12.0 27060312  ETIM-5.0 EC001855 customs tariff number 85444290 customs tariff number 85444290  EAN 4048879496810  EAN 4048879496810  Packaging unit 1  Packaging unit 1  Flectrical data  Drop-out delay time max. 20 ms  Electrical data   Supply  Operating voltage AC min. 19,2 V  Operating voltage AC max. 28,8 V  Operating voltage DC min. 18 V                                                                                                                                                                                                                                                                                                                                                                                                                                                                                                                                                                                                                                                                                                                                                                                                                                                                                                                                                                                                                                                                                                                                                                                                                                                                                                                                                                                                                                                                                                                                                                                                                                                                                                | ECLASS-7.0                | 27279218      |  |
| ECLASS-10.1 27060312  ECLASS-11.1 27060312  ECLASS-12.0 27060312  ETIM-5.0 EC001855 customs tariff number 85444290 customs tariff number 85444290  EAN 4048879496810  EAN 4048879496810  Packaging unit 1 Packaging unit 1 Packaging unit 1  Electrical data Drop-out delay time max. 20 ms  Electrical data   Supply  Operating voltage AC min. 19,2 V  Operating voltage AC max. 28,8 V  Operating voltage DC min. 18 V                                                                                                                                                                                                                                                                                                                                                                                                                                                                                                                                                                                                                                                                                                                                                                                                                                                                                                                                                                                                                                                                                                                                                                                                                                                                                                                                                                                                                                                                                                                                                                                                                                                                                                      | ECLASS-8.0                | 27279218      |  |
| ECLASS-11.1 27060312 ECLASS-12.0 27060312 ETIM-5.0 EC001855 customs tariff number 85444290 customs tariff number 85444290 EAN 4048879496810 EAN 4048879496810 Packaging unit 1 Packaging unit 1 Packaging unit 1 Electrical data Drop-out delay time max. 20 ms  Electrical data   Supply Operating voltage AC 024 V Operating voltage AC max. 28,8 V Operating voltage DC min. 18 V                                                                                                                                                                                                                                                                                                                                                                                                                                                                                                                                                                                                                                                                                                                                                                                                                                                                                                                                                                                                                                                                                                                                                                                                                                                                                                                                                                                                                                                                                                                                                                                                                                                                                                                                           | ECLASS-9.0                | 27060312      |  |
| ECLASS-12.0 27060312  ETIM-5.0 EC001855 customs tariff number 85444290 customs tariff number 85444290  EAN 4048879496810  EAN 4048879496810  Packaging unit 1 Packaging unit 1 Packaging unit 1 Pectrical data  Drop-out delay time max. 20 ms  Electrical data   Supply  Operating voltage AC 24 V  Operating voltage AC max. 28,8 V  Operating voltage DC min. 18 V                                                                                                                                                                                                                                                                                                                                                                                                                                                                                                                                                                                                                                                                                                                                                                                                                                                                                                                                                                                                                                                                                                                                                                                                                                                                                                                                                                                                                                                                                                                                                                                                                                                                                                                                                          | ECLASS-10.1               | 27060312      |  |
| ETIM-5.0 EC001855 customs tariff number 85444290 customs tariff number 85444290 EAN 4048879496810 EAN 4048879496810 Packaging unit 1 Packaging unit 1  Electrical data Drop-out delay time max. 20 ms  Electrical data   Supply Operating voltage AC min. 19,2 V Operating voltage AC max. 28,8 V Operating voltage DC min. 18 V                                                                                                                                                                                                                                                                                                                                                                                                                                                                                                                                                                                                                                                                                                                                                                                                                                                                                                                                                                                                                                                                                                                                                                                                                                                                                                                                                                                                                                                                                                                                                                                                                                                                                                                                                                                               | ECLASS-11.1               | 27060312      |  |
| customs tariff number       85444290         customs tariff number       85444290         EAN       4048879496810         EAN       4048879496810         Packaging unit       1         Packaging unit       1         Electrical data       20 ms         Electrical data   Supply       V         Operating voltage AC       24 V         Operating voltage AC min.       19,2 V         Operating voltage AC max.       28,8 V         Operating voltage DC       24 V         Operating voltage DC min.       18 V                                                                                                                                                                                                                                                                                                                                                                                                                                                                                                                                                                                                                                                                                                                                                                                                                                                                                                                                                                                                                                                                                                                                                                                                                                                                                                                                                                                                                                                                                                                                                                                                        | ECLASS-12.0               | 27060312      |  |
| EAN 4048879496810  EAN 4048879496810  Packaging unit 1  Packaging unit 1  Flectrical data  Drop-out delay time max. 20 ms  Electrical data   Supply  Operating voltage AC 24 V  Operating voltage AC max. 28,8 V  Operating voltage DC min. 18 V                                                                                                                                                                                                                                                                                                                                                                                                                                                                                                                                                                                                                                                                                                                                                                                                                                                                                                                                                                                                                                                                                                                                                                                                                                                                                                                                                                                                                                                                                                                                                                                                                                                                                                                                                                                                                                                                               | ETIM-5.0                  | EC001855      |  |
| EAN 4048879496810  EAN 4048879496810  Packaging unit 1  Packaging unit 1  Electrical data  Drop-out delay time max. 20 ms  Electrical data   Supply  Operating voltage AC 24 V  Operating voltage AC min. 19,2 V  Operating voltage AC max. 28,8 V  Operating voltage DC 24 V  Operating voltage DC min. 18 V                                                                                                                                                                                                                                                                                                                                                                                                                                                                                                                                                                                                                                                                                                                                                                                                                                                                                                                                                                                                                                                                                                                                                                                                                                                                                                                                                                                                                                                                                                                                                                                                                                                                                                                                                                                                                  | customs tariff number     | 85444290      |  |
| EAN 4048879496810  Packaging unit 1  Packaging unit 1  Electrical data  Drop-out delay time max. 20 ms  Electrical data   Supply  Operating voltage AC min. 19,2 V  Operating voltage AC max. 28,8 V  Operating voltage DC 24 V  Operating voltage DC min. 18 V                                                                                                                                                                                                                                                                                                                                                                                                                                                                                                                                                                                                                                                                                                                                                                                                                                                                                                                                                                                                                                                                                                                                                                                                                                                                                                                                                                                                                                                                                                                                                                                                                                                                                                                                                                                                                                                                | customs tariff number     | 85444290      |  |
| Packaging unit 1 Packaging unit 1  Electrical data Drop-out delay time max. 20 ms  Electrical data   Supply Operating voltage AC 24 V Operating voltage AC min. 19,2 V Operating voltage AC max. 28,8 V Operating voltage DC 24 V Operating voltage DC min. 18 V                                                                                                                                                                                                                                                                                                                                                                                                                                                                                                                                                                                                                                                                                                                                                                                                                                                                                                                                                                                                                                                                                                                                                                                                                                                                                                                                                                                                                                                                                                                                                                                                                                                                                                                                                                                                                                                               | EAN                       | 4048879496810 |  |
| Packaging unit 1  Electrical data  Drop-out delay time max. 20 ms  Electrical data   Supply  Operating voltage AC 24 V  Operating voltage AC min. 19,2 V  Operating voltage AC max. 28,8 V  Operating voltage DC 24 V  Operating voltage DC min. 18 V                                                                                                                                                                                                                                                                                                                                                                                                                                                                                                                                                                                                                                                                                                                                                                                                                                                                                                                                                                                                                                                                                                                                                                                                                                                                                                                                                                                                                                                                                                                                                                                                                                                                                                                                                                                                                                                                          | EAN                       | 4048879496810 |  |
| Electrical data  Drop-out delay time max. 20 ms  Electrical data   Supply  Operating voltage AC 24 V  Operating voltage AC min. 19,2 V  Operating voltage AC max. 28,8 V  Operating voltage DC 24 V  Operating voltage DC 18 V                                                                                                                                                                                                                                                                                                                                                                                                                                                                                                                                                                                                                                                                                                                                                                                                                                                                                                                                                                                                                                                                                                                                                                                                                                                                                                                                                                                                                                                                                                                                                                                                                                                                                                                                                                                                                                                                                                 | Packaging unit            | 1             |  |
| Drop-out delay time max. 20 ms  Electrical data   Supply  Operating voltage AC 24 V  Operating voltage AC min. 19,2 V  Operating voltage AC max. 28,8 V  Operating voltage DC 24 V  Operating voltage DC 18 V                                                                                                                                                                                                                                                                                                                                                                                                                                                                                                                                                                                                                                                                                                                                                                                                                                                                                                                                                                                                                                                                                                                                                                                                                                                                                                                                                                                                                                                                                                                                                                                                                                                                                                                                                                                                                                                                                                                  | Packaging unit            | 1             |  |
| Electrical data   Supply  Operating voltage AC 24 V  Operating voltage AC min. 19,2 V  Operating voltage AC max. 28,8 V  Operating voltage DC 24 V  Operating voltage DC inin. 18 V                                                                                                                                                                                                                                                                                                                                                                                                                                                                                                                                                                                                                                                                                                                                                                                                                                                                                                                                                                                                                                                                                                                                                                                                                                                                                                                                                                                                                                                                                                                                                                                                                                                                                                                                                                                                                                                                                                                                            | Electrical data           |               |  |
| Operating voltage AC 24 V Operating voltage AC min. 19,2 V Operating voltage AC max. 28,8 V Operating voltage DC 24 V Operating voltage DC inin. 18 V                                                                                                                                                                                                                                                                                                                                                                                                                                                                                                                                                                                                                                                                                                                                                                                                                                                                                                                                                                                                                                                                                                                                                                                                                                                                                                                                                                                                                                                                                                                                                                                                                                                                                                                                                                                                                                                                                                                                                                          | Drop-out delay time max.  | 20 ms         |  |
| Operating voltage AC min. 19,2 V Operating voltage AC max. 28,8 V Operating voltage DC 24 V Operating voltage DC min. 18 V                                                                                                                                                                                                                                                                                                                                                                                                                                                                                                                                                                                                                                                                                                                                                                                                                                                                                                                                                                                                                                                                                                                                                                                                                                                                                                                                                                                                                                                                                                                                                                                                                                                                                                                                                                                                                                                                                                                                                                                                     | Electrical data   Supply  |               |  |
| Operating voltage AC max. 28,8 V Operating voltage DC 24 V Operating voltage DC min. 18 V                                                                                                                                                                                                                                                                                                                                                                                                                                                                                                                                                                                                                                                                                                                                                                                                                                                                                                                                                                                                                                                                                                                                                                                                                                                                                                                                                                                                                                                                                                                                                                                                                                                                                                                                                                                                                                                                                                                                                                                                                                      | Operating voltage AC      | 24 V          |  |
| Operating voltage DC 24 V Operating voltage DC min. 18 V                                                                                                                                                                                                                                                                                                                                                                                                                                                                                                                                                                                                                                                                                                                                                                                                                                                                                                                                                                                                                                                                                                                                                                                                                                                                                                                                                                                                                                                                                                                                                                                                                                                                                                                                                                                                                                                                                                                                                                                                                                                                       | Operating voltage AC min. | 19,2 V        |  |
| Operating voltage DC min. 18 V                                                                                                                                                                                                                                                                                                                                                                                                                                                                                                                                                                                                                                                                                                                                                                                                                                                                                                                                                                                                                                                                                                                                                                                                                                                                                                                                                                                                                                                                                                                                                                                                                                                                                                                                                                                                                                                                                                                                                                                                                                                                                                 | Operating voltage AC max. | 28,8 V        |  |
|                                                                                                                                                                                                                                                                                                                                                                                                                                                                                                                                                                                                                                                                                                                                                                                                                                                                                                                                                                                                                                                                                                                                                                                                                                                                                                                                                                                                                                                                                                                                                                                                                                                                                                                                                                                                                                                                                                                                                                                                                                                                                                                                | Operating voltage DC      | 24 V          |  |
| Operating voltage DC max. 30 V                                                                                                                                                                                                                                                                                                                                                                                                                                                                                                                                                                                                                                                                                                                                                                                                                                                                                                                                                                                                                                                                                                                                                                                                                                                                                                                                                                                                                                                                                                                                                                                                                                                                                                                                                                                                                                                                                                                                                                                                                                                                                                 | Operating voltage DC min. | 18 V          |  |
|                                                                                                                                                                                                                                                                                                                                                                                                                                                                                                                                                                                                                                                                                                                                                                                                                                                                                                                                                                                                                                                                                                                                                                                                                                                                                                                                                                                                                                                                                                                                                                                                                                                                                                                                                                                                                                                                                                                                                                                                                                                                                                                                | Operating voltage DC max. | 30 V          |  |