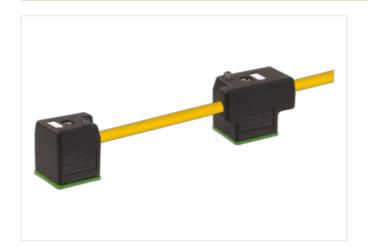

## Illustration

stay connected

Product may differ from Image

| ECLASS-6.1 27279218  ECLASS-8.0 27279218  ECLASS-9.0 27060312  ECLASS-10.1 27060312  ECLASS-11.1 27060312  ECLASS-12.0 27060312  ETIM-5.0 ECON855  customs tariff number 85444290  customs tariff number 85444290  EAN 4048879496810  EAN 4048879496810  EAN 4048879496810  Packaging unit 1  Electrical data  Drop-out delay time max. 20 ms  Electrical data   Supply  Operating voltage AC min. 19.2 V  Operating voltage AC max. 28.8 V  Operating voltage DC min. 18 V                                                                                                                                                                                                                                                                                                                                                                                                                                                                                                                                                                                                                                                                                                                                                                                                                                                                                                                                                                                                                                                                                                                                                                                                                                                                                                                                                                                                                                                                                                                                                                                                                                                    | Cable length              | 10 m          |  |
|--------------------------------------------------------------------------------------------------------------------------------------------------------------------------------------------------------------------------------------------------------------------------------------------------------------------------------------------------------------------------------------------------------------------------------------------------------------------------------------------------------------------------------------------------------------------------------------------------------------------------------------------------------------------------------------------------------------------------------------------------------------------------------------------------------------------------------------------------------------------------------------------------------------------------------------------------------------------------------------------------------------------------------------------------------------------------------------------------------------------------------------------------------------------------------------------------------------------------------------------------------------------------------------------------------------------------------------------------------------------------------------------------------------------------------------------------------------------------------------------------------------------------------------------------------------------------------------------------------------------------------------------------------------------------------------------------------------------------------------------------------------------------------------------------------------------------------------------------------------------------------------------------------------------------------------------------------------------------------------------------------------------------------------------------------------------------------------------------------------------------------|---------------------------|---------------|--|
| Tiread   M3   M3   M3   M3   M3   M3   M3   M                                                                                                                                                                                                                                                                                                                                                                                                                                                                                                                                                                                                                                                                                                                                                                                                                                                                                                                                                                                                                                                                                                                                                                                                                                                                                                                                                                                                                                                                                                                                                                                                                                                                                                                                                                                                                                                                                                                                                                                                                                                                                  | Side 1                    |               |  |
| Tiread   M3   M3   M3   M3   M3   M3   M3   M                                                                                                                                                                                                                                                                                                                                                                                                                                                                                                                                                                                                                                                                                                                                                                                                                                                                                                                                                                                                                                                                                                                                                                                                                                                                                                                                                                                                                                                                                                                                                                                                                                                                                                                                                                                                                                                                                                                                                                                                                                                                                  | Tightening torque         | 0.4 Nm        |  |
| Side 2           Tightening torque         0,4 Nm           Thread         M3           Commercial data           ECLASS-6.0         27279218           ECLASS-6.1         27279218           ECLASS-7.0         27279218           ECLASS-8.0         27279218           ECLASS-9.0         27060312           ECLASS-1.1         27060312           ECLASS-11.1         27060312           ECLASS-12.0         27060312           ETIM-5.0         EC001855           coustoms tariff number         85444290           customs tariff number         85444290           EAN         4048879496810           EAN         4048879496810           Packaging unit         1           Electrical data         Drop-out delay time max.           Electrical data         20 ms           Electrical data   Supply           Operating voltage AC min.         19.2 V           Operating voltage AC max.         28.8 V           Operating voltage DC min.         18 V                                                                                                                                                                                                                                                                                                                                                                                                                                                                                                                                                                                                                                                                                                                                                                                                                                                                                                                                                                                                                                                                                                                                                       |                           | •             |  |
| Tightening torque 0,4 Mm  Thread M3  Commercial data  ECLASS-6.0 27279218  ECLASS-6.1 27279218  ECLASS-7.0 27229218  ECLASS-8.0 27279218  ECLASS-9.0 27060312  ECLASS-9.0 27060312  ECLASS-10.1 27060312  ECLASS-11.1 27060312  ECLASS-11.1 27060312  ECLASS-10.0 ECO01855  customs tariff number 85444290  customs tariff number 85444290  customs tariff number 85444290  customs tariff number 85444290  EAN 4048879496810  EAN 4048879496810  EAN 4048879496810  Packaging unit 1  Flectrical data  Drop-out delay time max. 20 ms  Flectrical data   Supply  Operating voltage AC min. 19.2 V  Operating voltage AC max. 28.8 V  Operating voltage DC min. 18 V                                                                                                                                                                                                                                                                                                                                                                                                                                                                                                                                                                                                                                                                                                                                                                                                                                                                                                                                                                                                                                                                                                                                                                                                                                                                                                                                                                                                                                                           |                           | WO            |  |
| Thread         M3           Commercial data           ECLASS-6.0         27279218           ECLASS-6.1         27279218           ECLASS-7.0         27279218           ECLASS-8.0         27279218           ECLASS-9.0         27060312           ECLASS-10.1         27060312           ECLASS-11.1         27060312           ECLASS-12.0         27060312           ETIM-5.0         EC01855           customs tariff number         85444290           customs tariff number         85444290           customs tariff number         85444290           customs tariff number         4048879496810           EAN         4048879496810           Packaging unit         1           Packaging unit         1           Pectrical data         Drop-out delay time max.         20 ms           Electrical data   Supply           Operating voltage AC min.         19.2 V           Operating voltage AC min.         24 V           Operating voltage DC min.         18 V                                                                                                                                                                                                                                                                                                                                                                                                                                                                                                                                                                                                                                                                                                                                                                                                                                                                                                                                                                                                                                                                                                                                           |                           |               |  |
| Commercial data           ECLASS-6.0         27279218           ECLASS-6.1         27279218           ECLASS-7.0         27279218           ECLASS-8.0         27279218           ECLASS-9.0         27060312           ECLASS-10.1         27060312           ECLASS-11.1         27060312           ECLASS-12.0         27060312           ETIM-5.0         EC001855           customs tariff number         85444290           customs tariff number         85444290           EAN         4048879496810           EAN         4048879496810           Packaging unit         1           Packaging unit         1           Electrical data         Drop-out delay time max.           Drop-out delay time max.         20 ms           Electrical yoltage AC         24 V           Operating voltage AC min.         19,2 V           Operating voltage AC min.         19,2 V           Operating voltage DC min.         18 V                                                                                                                                                                                                                                                                                                                                                                                                                                                                                                                                                                                                                                                                                                                                                                                                                                                                                                                                                                                                                                                                                                                                                                                         |                           |               |  |
| ECLASS-6.0 27279218 ECLASS-7.0 27279218 ECLASS-8.0 27279218 ECLASS-9.0 27060312 ECLASS-10.1 27060312 ECLASS-10.1 27060312 ECLASS-11.1 27060312 ECLASS-12.0 27060312 ETIM-5.0 ECOMBS5 customs tariff number 85444290 customs tariff number 85444290 EAN 4048879496810 EAN 4048879496810 Packaging unit 1  Electrical data Drop-out delay time max. 20 ms  Electrical data   Supply  Operating voltage AC min. 19,2 V Operating voltage AC mix. 28,8 V Operating voltage AC mix. 28,8 V Operating voltage DC min. 18 V                                                                                                                                                                                                                                                                                                                                                                                                                                                                                                                                                                                                                                                                                                                                                                                                                                                                                                                                                                                                                                                                                                                                                                                                                                                                                                                                                                                                                                                                                                                                                                                                           | Thread                    | M3            |  |
| ECLASS-6.1 27279218  ECLASS-8.0 27279218  ECLASS-9.0 27060312  ECLASS-10.1 27060312  ECLASS-11.1 27060312  ECLASS-12.0 27060312  ETIM-5.0 ECON855  customs tariff number 85444290  customs tariff number 85444290  EAN 4048879496810  EAN 4048879496810  EAN 4048879496810  Packaging unit 1  Electrical data  Drop-out delay time max. 20 ms  Electrical data   Supply  Operating voltage AC min. 19.2 V  Operating voltage AC max. 28.8 V  Operating voltage DC min. 18 V                                                                                                                                                                                                                                                                                                                                                                                                                                                                                                                                                                                                                                                                                                                                                                                                                                                                                                                                                                                                                                                                                                                                                                                                                                                                                                                                                                                                                                                                                                                                                                                                                                                    | Commercial data           |               |  |
| ECLASS-7.0 27279218  ECLASS-8.0 27279218  ECLASS-9.0 27060312  ECLASS-10.1 27060312  ECLASS-11.1 27060312  ECLASS-12.0 27060312  ETIM-5.0 EC01855  customs tariff number 85444290  customs tariff number 85444290  EAN 4048879496810  EAN 4048879496810  EAN 4048879496810  EAN 4048879496810  Packaging unit 1  Flectrical data  Drop-out delay time max. 20 ms  Electrical data   Supply  Operating voltage AC min. 19,2 V  Operating voltage AC max. 28,8 V  Operating voltage DC min. 18 V                                                                                                                                                                                                                                                                                                                                                                                                                                                                                                                                                                                                                                                                                                                                                                                                                                                                                                                                                                                                                                                                                                                                                                                                                                                                                                                                                                                                                                                                                                                                                                                                                                 | ECLASS-6.0                | 27279218      |  |
| ECLASS-8.0 27279218  ECLASS-9.0 27060312  ECLASS-10.1 27060312  ECLASS-11.1 27060312  ECLASS-12.0 27060312  ETIM-5.0 ECONSTAIR MURICIPAL MEDICAL MEDIC | ECLASS-6.1                | 27279218      |  |
| ECLASS-9.0 27060312  ECLASS-10.1 27060312  ECLASS-11.1 27060312  ECLASS-12.0 27060312  ETIM-5.0 EC001855 customs tariff number 85444290 customs tariff number 85444290  EAN 4048879496810  EAN 4048879496810  Packaging unit 1  Packaging unit 1  Flectrical data  Drop-out delay time max. 20 ms  Electrical data   Supply  Operating voltage AC min. 19,2 V  Operating voltage AC max. 28,8 V  Operating voltage DC min. 18 V                                                                                                                                                                                                                                                                                                                                                                                                                                                                                                                                                                                                                                                                                                                                                                                                                                                                                                                                                                                                                                                                                                                                                                                                                                                                                                                                                                                                                                                                                                                                                                                                                                                                                                | ECLASS-7.0                | 27279218      |  |
| ECLASS-10.1 27060312  ECLASS-11.1 27060312  ECLASS-12.0 27060312  ETIM-5.0 EC001855 customs tariff number 85444290 customs tariff number 85444290  EAN 4048879496810  EAN 4048879496810  Packaging unit 1 Packaging unit 1 Packaging unit 1  Electrical data Drop-out delay time max. 20 ms  Electrical data   Supply  Operating voltage AC min. 19,2 V  Operating voltage AC max. 28,8 V  Operating voltage DC min. 18 V                                                                                                                                                                                                                                                                                                                                                                                                                                                                                                                                                                                                                                                                                                                                                                                                                                                                                                                                                                                                                                                                                                                                                                                                                                                                                                                                                                                                                                                                                                                                                                                                                                                                                                      | ECLASS-8.0                | 27279218      |  |
| ECLASS-11.1 27060312 ECLASS-12.0 27060312 ETIM-5.0 EC001855 customs tariff number 85444290 customs tariff number 85444290 EAN 4048879496810 EAN 4048879496810 Packaging unit 1 Packaging unit 1 Packaging unit 1 Electrical data Drop-out delay time max. 20 ms  Electrical data   Supply Operating voltage AC 024 V Operating voltage AC max. 28,8 V Operating voltage DC min. 18 V                                                                                                                                                                                                                                                                                                                                                                                                                                                                                                                                                                                                                                                                                                                                                                                                                                                                                                                                                                                                                                                                                                                                                                                                                                                                                                                                                                                                                                                                                                                                                                                                                                                                                                                                           | ECLASS-9.0                | 27060312      |  |
| ECLASS-12.0 27060312  ETIM-5.0 EC001855 customs tariff number 85444290 customs tariff number 85444290  EAN 4048879496810  EAN 4048879496810  Packaging unit 1 Packaging unit 1 Packaging unit 1 Pectrical data  Drop-out delay time max. 20 ms  Electrical data   Supply  Operating voltage AC 24 V  Operating voltage AC max. 28,8 V  Operating voltage DC min. 18 V                                                                                                                                                                                                                                                                                                                                                                                                                                                                                                                                                                                                                                                                                                                                                                                                                                                                                                                                                                                                                                                                                                                                                                                                                                                                                                                                                                                                                                                                                                                                                                                                                                                                                                                                                          | ECLASS-10.1               | 27060312      |  |
| ETIM-5.0 EC001855 customs tariff number 85444290 customs tariff number 85444290 EAN 4048879496810 EAN 4048879496810 Packaging unit 1 Packaging unit 1  Electrical data Drop-out delay time max. 20 ms  Electrical data   Supply Operating voltage AC min. 19,2 V Operating voltage AC max. 28,8 V Operating voltage DC min. 18 V                                                                                                                                                                                                                                                                                                                                                                                                                                                                                                                                                                                                                                                                                                                                                                                                                                                                                                                                                                                                                                                                                                                                                                                                                                                                                                                                                                                                                                                                                                                                                                                                                                                                                                                                                                                               | ECLASS-11.1               | 27060312      |  |
| customs tariff number       85444290         customs tariff number       85444290         EAN       4048879496810         EAN       4048879496810         Packaging unit       1         Packaging unit       1         Electrical data       20 ms         Electrical data   Supply       V         Operating voltage AC       24 V         Operating voltage AC min.       19,2 V         Operating voltage AC max.       28,8 V         Operating voltage DC       24 V         Operating voltage DC min.       18 V                                                                                                                                                                                                                                                                                                                                                                                                                                                                                                                                                                                                                                                                                                                                                                                                                                                                                                                                                                                                                                                                                                                                                                                                                                                                                                                                                                                                                                                                                                                                                                                                        | ECLASS-12.0               | 27060312      |  |
| EAN 4048879496810  EAN 4048879496810  Packaging unit 1  Packaging unit 1  Flectrical data  Drop-out delay time max. 20 ms  Electrical data   Supply  Operating voltage AC 24 V  Operating voltage AC max. 28,8 V  Operating voltage DC min. 18 V                                                                                                                                                                                                                                                                                                                                                                                                                                                                                                                                                                                                                                                                                                                                                                                                                                                                                                                                                                                                                                                                                                                                                                                                                                                                                                                                                                                                                                                                                                                                                                                                                                                                                                                                                                                                                                                                               | ETIM-5.0                  | EC001855      |  |
| EAN 4048879496810  EAN 4048879496810  Packaging unit 1  Packaging unit 1  Electrical data  Drop-out delay time max. 20 ms  Electrical data   Supply  Operating voltage AC 24 V  Operating voltage AC min. 19,2 V  Operating voltage AC max. 28,8 V  Operating voltage DC 24 V  Operating voltage DC min. 18 V                                                                                                                                                                                                                                                                                                                                                                                                                                                                                                                                                                                                                                                                                                                                                                                                                                                                                                                                                                                                                                                                                                                                                                                                                                                                                                                                                                                                                                                                                                                                                                                                                                                                                                                                                                                                                  | customs tariff number     | 85444290      |  |
| EAN 4048879496810  Packaging unit 1  Packaging unit 1  Electrical data  Drop-out delay time max. 20 ms  Electrical data   Supply  Operating voltage AC min. 19,2 V  Operating voltage AC max. 28,8 V  Operating voltage DC 24 V  Operating voltage DC min. 18 V                                                                                                                                                                                                                                                                                                                                                                                                                                                                                                                                                                                                                                                                                                                                                                                                                                                                                                                                                                                                                                                                                                                                                                                                                                                                                                                                                                                                                                                                                                                                                                                                                                                                                                                                                                                                                                                                | customs tariff number     | 85444290      |  |
| Packaging unit 1 Packaging unit 1  Electrical data Drop-out delay time max. 20 ms  Electrical data   Supply Operating voltage AC 24 V Operating voltage AC min. 19,2 V Operating voltage AC max. 28,8 V Operating voltage DC 24 V Operating voltage DC min. 18 V                                                                                                                                                                                                                                                                                                                                                                                                                                                                                                                                                                                                                                                                                                                                                                                                                                                                                                                                                                                                                                                                                                                                                                                                                                                                                                                                                                                                                                                                                                                                                                                                                                                                                                                                                                                                                                                               | EAN                       | 4048879496810 |  |
| Packaging unit 1  Electrical data  Drop-out delay time max. 20 ms  Electrical data   Supply  Operating voltage AC 24 V  Operating voltage AC min. 19,2 V  Operating voltage AC max. 28,8 V  Operating voltage DC 24 V  Operating voltage DC min. 18 V                                                                                                                                                                                                                                                                                                                                                                                                                                                                                                                                                                                                                                                                                                                                                                                                                                                                                                                                                                                                                                                                                                                                                                                                                                                                                                                                                                                                                                                                                                                                                                                                                                                                                                                                                                                                                                                                          | EAN                       | 4048879496810 |  |
| Electrical data  Drop-out delay time max. 20 ms  Electrical data   Supply  Operating voltage AC 24 V  Operating voltage AC min. 19,2 V  Operating voltage AC max. 28,8 V  Operating voltage DC 24 V  Operating voltage DC 18 V                                                                                                                                                                                                                                                                                                                                                                                                                                                                                                                                                                                                                                                                                                                                                                                                                                                                                                                                                                                                                                                                                                                                                                                                                                                                                                                                                                                                                                                                                                                                                                                                                                                                                                                                                                                                                                                                                                 | Packaging unit            | 1             |  |
| Drop-out delay time max. 20 ms  Electrical data   Supply  Operating voltage AC 24 V  Operating voltage AC min. 19,2 V  Operating voltage AC max. 28,8 V  Operating voltage DC 24 V  Operating voltage DC 18 V                                                                                                                                                                                                                                                                                                                                                                                                                                                                                                                                                                                                                                                                                                                                                                                                                                                                                                                                                                                                                                                                                                                                                                                                                                                                                                                                                                                                                                                                                                                                                                                                                                                                                                                                                                                                                                                                                                                  | Packaging unit            | 1             |  |
| Electrical data   Supply  Operating voltage AC 24 V  Operating voltage AC min. 19,2 V  Operating voltage AC max. 28,8 V  Operating voltage DC 24 V  Operating voltage DC inin. 18 V                                                                                                                                                                                                                                                                                                                                                                                                                                                                                                                                                                                                                                                                                                                                                                                                                                                                                                                                                                                                                                                                                                                                                                                                                                                                                                                                                                                                                                                                                                                                                                                                                                                                                                                                                                                                                                                                                                                                            | Electrical data           |               |  |
| Operating voltage AC 24 V Operating voltage AC min. 19,2 V Operating voltage AC max. 28,8 V Operating voltage DC 24 V Operating voltage DC inin. 18 V                                                                                                                                                                                                                                                                                                                                                                                                                                                                                                                                                                                                                                                                                                                                                                                                                                                                                                                                                                                                                                                                                                                                                                                                                                                                                                                                                                                                                                                                                                                                                                                                                                                                                                                                                                                                                                                                                                                                                                          | Drop-out delay time max.  | 20 ms         |  |
| Operating voltage AC min. 19,2 V Operating voltage AC max. 28,8 V Operating voltage DC 24 V Operating voltage DC min. 18 V                                                                                                                                                                                                                                                                                                                                                                                                                                                                                                                                                                                                                                                                                                                                                                                                                                                                                                                                                                                                                                                                                                                                                                                                                                                                                                                                                                                                                                                                                                                                                                                                                                                                                                                                                                                                                                                                                                                                                                                                     | Electrical data   Supply  |               |  |
| Operating voltage AC max. 28,8 V Operating voltage DC 24 V Operating voltage DC min. 18 V                                                                                                                                                                                                                                                                                                                                                                                                                                                                                                                                                                                                                                                                                                                                                                                                                                                                                                                                                                                                                                                                                                                                                                                                                                                                                                                                                                                                                                                                                                                                                                                                                                                                                                                                                                                                                                                                                                                                                                                                                                      | Operating voltage AC      | 24 V          |  |
| Operating voltage DC 24 V Operating voltage DC min. 18 V                                                                                                                                                                                                                                                                                                                                                                                                                                                                                                                                                                                                                                                                                                                                                                                                                                                                                                                                                                                                                                                                                                                                                                                                                                                                                                                                                                                                                                                                                                                                                                                                                                                                                                                                                                                                                                                                                                                                                                                                                                                                       | Operating voltage AC min. | 19,2 V        |  |
| Operating voltage DC min. 18 V                                                                                                                                                                                                                                                                                                                                                                                                                                                                                                                                                                                                                                                                                                                                                                                                                                                                                                                                                                                                                                                                                                                                                                                                                                                                                                                                                                                                                                                                                                                                                                                                                                                                                                                                                                                                                                                                                                                                                                                                                                                                                                 | Operating voltage AC max. | 28,8 V        |  |
|                                                                                                                                                                                                                                                                                                                                                                                                                                                                                                                                                                                                                                                                                                                                                                                                                                                                                                                                                                                                                                                                                                                                                                                                                                                                                                                                                                                                                                                                                                                                                                                                                                                                                                                                                                                                                                                                                                                                                                                                                                                                                                                                | Operating voltage DC      | 24 V          |  |
| Operating voltage DC max. 30 V                                                                                                                                                                                                                                                                                                                                                                                                                                                                                                                                                                                                                                                                                                                                                                                                                                                                                                                                                                                                                                                                                                                                                                                                                                                                                                                                                                                                                                                                                                                                                                                                                                                                                                                                                                                                                                                                                                                                                                                                                                                                                                 | Operating voltage DC min. | 18 V          |  |
|                                                                                                                                                                                                                                                                                                                                                                                                                                                                                                                                                                                                                                                                                                                                                                                                                                                                                                                                                                                                                                                                                                                                                                                                                                                                                                                                                                                                                                                                                                                                                                                                                                                                                                                                                                                                                                                                                                                                                                                                                                                                                                                                | Operating voltage DC max. | 30 V          |  |