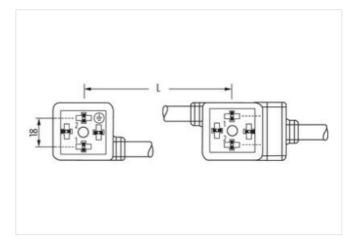

## Illustration

stay connected

Product may differ from Image

| ECLASS-6.1 27279218  ECLASS-8.0 27279218  ECLASS-9.0 27060312  ECLASS-10.1 27060312  ECLASS-11.1 27060312  ECLASS-12.0 27060312  ETIM-5.0 ECON855  customs tariff number 85444290  customs tariff number 85444290  EAN 4048879496810  EAN 4048879496810  EAN 4048879496810  Packaging unit 1  Electrical data  Drop-out delay time max. 20 ms  Electrical data   Supply  Operating voltage AC min. 19.2 V  Operating voltage AC max. 28.8 V  Operating voltage DC min. 18 V                                                                                                                                                                                                                                                                                                                                                                                                                                                                                                                                                                                                                                                                                                                                                                                                                                                                                                                                                                                                                                                                                                                                                                                                                                                                                                                                                                                                                                                                                                                                                                                                                                                    | Cable length              | 10 m          |  |
|--------------------------------------------------------------------------------------------------------------------------------------------------------------------------------------------------------------------------------------------------------------------------------------------------------------------------------------------------------------------------------------------------------------------------------------------------------------------------------------------------------------------------------------------------------------------------------------------------------------------------------------------------------------------------------------------------------------------------------------------------------------------------------------------------------------------------------------------------------------------------------------------------------------------------------------------------------------------------------------------------------------------------------------------------------------------------------------------------------------------------------------------------------------------------------------------------------------------------------------------------------------------------------------------------------------------------------------------------------------------------------------------------------------------------------------------------------------------------------------------------------------------------------------------------------------------------------------------------------------------------------------------------------------------------------------------------------------------------------------------------------------------------------------------------------------------------------------------------------------------------------------------------------------------------------------------------------------------------------------------------------------------------------------------------------------------------------------------------------------------------------|---------------------------|---------------|--|
| Tiread   M3   M3   M3   M3   M3   M3   M3   M                                                                                                                                                                                                                                                                                                                                                                                                                                                                                                                                                                                                                                                                                                                                                                                                                                                                                                                                                                                                                                                                                                                                                                                                                                                                                                                                                                                                                                                                                                                                                                                                                                                                                                                                                                                                                                                                                                                                                                                                                                                                                  | Side 1                    |               |  |
| Tiread   M3   M3   M3   M3   M3   M3   M3   M                                                                                                                                                                                                                                                                                                                                                                                                                                                                                                                                                                                                                                                                                                                                                                                                                                                                                                                                                                                                                                                                                                                                                                                                                                                                                                                                                                                                                                                                                                                                                                                                                                                                                                                                                                                                                                                                                                                                                                                                                                                                                  | Tightening torque         | 0.4 Nm        |  |
| Side 2           Tightening torque         0,4 Nm           Thread         M3           Commercial data           ECLASS-6.0         27279218           ECLASS-6.1         27279218           ECLASS-7.0         27279218           ECLASS-8.0         27279218           ECLASS-9.0         27060312           ECLASS-1.1         27060312           ECLASS-11.1         27060312           ECLASS-12.0         27060312           ETIM-5.0         EC001855           coustoms tariff number         85444290           customs tariff number         85444290           EAN         4048879496810           EAN         4048879496810           Packaging unit         1           Electrical data         Drop-out delay time max.           Electrical data         20 ms           Electrical data   Supply           Operating voltage AC min.         19.2 V           Operating voltage AC max.         28.8 V           Operating voltage DC min.         18 V                                                                                                                                                                                                                                                                                                                                                                                                                                                                                                                                                                                                                                                                                                                                                                                                                                                                                                                                                                                                                                                                                                                                                       |                           | •             |  |
| Tightening torque 0,4 Mm  Thread M3  Commercial data  ECLASS-6.0 27279218  ECLASS-6.1 27279218  ECLASS-7.0 27229218  ECLASS-8.0 27279218  ECLASS-9.0 27060312  ECLASS-9.0 27060312  ECLASS-10.1 27060312  ECLASS-11.1 27060312  ECLASS-11.1 27060312  ECLASS-10.0 ECO01855  customs tariff number 85444290  customs tariff number 85444290  customs tariff number 85444290  customs tariff number 85444290  EAN 4048879496810  EAN 4048879496810  EAN 4048879496810  Packaging unit 1  Flectrical data  Drop-out delay time max. 20 ms  Flectrical data   Supply  Operating voltage AC min. 19.2 V  Operating voltage AC max. 28.8 V  Operating voltage DC min. 18 V                                                                                                                                                                                                                                                                                                                                                                                                                                                                                                                                                                                                                                                                                                                                                                                                                                                                                                                                                                                                                                                                                                                                                                                                                                                                                                                                                                                                                                                           |                           | WO            |  |
| Thread         M3           Commercial data           ECLASS-6.0         27279218           ECLASS-6.1         27279218           ECLASS-7.0         27279218           ECLASS-8.0         27279218           ECLASS-9.0         27060312           ECLASS-10.1         27060312           ECLASS-11.1         27060312           ECLASS-12.0         27060312           ETIM-5.0         EC01855           customs tariff number         85444290           customs tariff number         85444290           customs tariff number         85444290           customs tariff number         4048879496810           EAN         4048879496810           Packaging unit         1           Packaging unit         1           Pectrical data         Drop-out delay time max.         20 ms           Electrical data   Supply           Operating voltage AC min.         19.2 V           Operating voltage AC min.         24 V           Operating voltage DC min.         18 V                                                                                                                                                                                                                                                                                                                                                                                                                                                                                                                                                                                                                                                                                                                                                                                                                                                                                                                                                                                                                                                                                                                                           |                           |               |  |
| Commercial data           ECLASS-6.0         27279218           ECLASS-6.1         27279218           ECLASS-7.0         27279218           ECLASS-8.0         27279218           ECLASS-9.0         27060312           ECLASS-10.1         27060312           ECLASS-11.1         27060312           ECLASS-12.0         27060312           ETIM-5.0         EC001855           customs tariff number         85444290           customs tariff number         85444290           EAN         4048879496810           EAN         4048879496810           Packaging unit         1           Packaging unit         1           Electrical data         Drop-out delay time max.           Drop-out delay time max.         20 ms           Electrical yoltage AC         24 V           Operating voltage AC min.         19,2 V           Operating voltage AC min.         19,2 V           Operating voltage DC min.         18 V                                                                                                                                                                                                                                                                                                                                                                                                                                                                                                                                                                                                                                                                                                                                                                                                                                                                                                                                                                                                                                                                                                                                                                                         |                           |               |  |
| ECLASS-6.0 27279218 ECLASS-7.0 27279218 ECLASS-8.0 27279218 ECLASS-9.0 27060312 ECLASS-10.1 27060312 ECLASS-10.1 27060312 ECLASS-11.1 27060312 ECLASS-12.0 27060312 ETIM-5.0 ECOMBS5 customs tariff number 85444290 customs tariff number 85444290 EAN 4048879496810 EAN 4048879496810 Packaging unit 1  Electrical data Drop-out delay time max. 20 ms  Electrical data   Supply  Operating voltage AC min. 19,2 V Operating voltage AC mix. 28,8 V Operating voltage AC mix. 28,8 V Operating voltage DC min. 18 V                                                                                                                                                                                                                                                                                                                                                                                                                                                                                                                                                                                                                                                                                                                                                                                                                                                                                                                                                                                                                                                                                                                                                                                                                                                                                                                                                                                                                                                                                                                                                                                                           | Thread                    | M3            |  |
| ECLASS-6.1 27279218  ECLASS-8.0 27279218  ECLASS-9.0 27060312  ECLASS-10.1 27060312  ECLASS-11.1 27060312  ECLASS-12.0 27060312  ETIM-5.0 ECON855  customs tariff number 85444290  customs tariff number 85444290  EAN 4048879496810  EAN 4048879496810  EAN 4048879496810  Packaging unit 1  Electrical data  Drop-out delay time max. 20 ms  Electrical data   Supply  Operating voltage AC min. 19.2 V  Operating voltage AC max. 28.8 V  Operating voltage DC min. 18 V                                                                                                                                                                                                                                                                                                                                                                                                                                                                                                                                                                                                                                                                                                                                                                                                                                                                                                                                                                                                                                                                                                                                                                                                                                                                                                                                                                                                                                                                                                                                                                                                                                                    | Commercial data           |               |  |
| ECLASS-7.0 27279218  ECLASS-8.0 27279218  ECLASS-9.0 27060312  ECLASS-10.1 27060312  ECLASS-11.1 27060312  ECLASS-12.0 27060312  ETIM-5.0 EC01855  customs tariff number 85444290  customs tariff number 85444290  EAN 4048879496810  EAN 4048879496810  EAN 4048879496810  EAN 4048879496810  Packaging unit 1  Flectrical data  Drop-out delay time max. 20 ms  Electrical data   Supply  Operating voltage AC min. 19,2 V  Operating voltage AC max. 28,8 V  Operating voltage DC min. 18 V                                                                                                                                                                                                                                                                                                                                                                                                                                                                                                                                                                                                                                                                                                                                                                                                                                                                                                                                                                                                                                                                                                                                                                                                                                                                                                                                                                                                                                                                                                                                                                                                                                 | ECLASS-6.0                | 27279218      |  |
| ECLASS-8.0 27279218  ECLASS-9.0 27060312  ECLASS-10.1 27060312  ECLASS-11.1 27060312  ECLASS-12.0 27060312  ETIM-5.0 ECONSTAIR MURICIPAL MEDICAL MEDIC | ECLASS-6.1                | 27279218      |  |
| ECLASS-9.0 27060312  ECLASS-10.1 27060312  ECLASS-11.1 27060312  ECLASS-12.0 27060312  ETIM-5.0 EC001855 customs tariff number 85444290 customs tariff number 85444290  EAN 4048879496810  EAN 4048879496810  Packaging unit 1  Packaging unit 1  Flectrical data  Drop-out delay time max. 20 ms  Electrical data   Supply  Operating voltage AC min. 19,2 V  Operating voltage AC max. 28,8 V  Operating voltage DC min. 18 V                                                                                                                                                                                                                                                                                                                                                                                                                                                                                                                                                                                                                                                                                                                                                                                                                                                                                                                                                                                                                                                                                                                                                                                                                                                                                                                                                                                                                                                                                                                                                                                                                                                                                                | ECLASS-7.0                | 27279218      |  |
| ECLASS-10.1 27060312  ECLASS-11.1 27060312  ECLASS-12.0 27060312  ETIM-5.0 EC001855 customs tariff number 85444290 customs tariff number 85444290  EAN 4048879496810  EAN 4048879496810  Packaging unit 1 Packaging unit 1 Packaging unit 1  Electrical data Drop-out delay time max. 20 ms  Electrical data   Supply  Operating voltage AC min. 19,2 V  Operating voltage AC max. 28,8 V  Operating voltage DC min. 18 V                                                                                                                                                                                                                                                                                                                                                                                                                                                                                                                                                                                                                                                                                                                                                                                                                                                                                                                                                                                                                                                                                                                                                                                                                                                                                                                                                                                                                                                                                                                                                                                                                                                                                                      | ECLASS-8.0                | 27279218      |  |
| ECLASS-11.1 27060312 ECLASS-12.0 27060312 ETIM-5.0 EC001855 customs tariff number 85444290 customs tariff number 85444290 EAN 4048879496810 EAN 4048879496810 Packaging unit 1 Packaging unit 1 Packaging unit 1 Electrical data Drop-out delay time max. 20 ms  Electrical data   Supply Operating voltage AC 024 V Operating voltage AC max. 28,8 V Operating voltage DC min. 18 V                                                                                                                                                                                                                                                                                                                                                                                                                                                                                                                                                                                                                                                                                                                                                                                                                                                                                                                                                                                                                                                                                                                                                                                                                                                                                                                                                                                                                                                                                                                                                                                                                                                                                                                                           | ECLASS-9.0                | 27060312      |  |
| ECLASS-12.0 27060312  ETIM-5.0 EC001855 customs tariff number 85444290 customs tariff number 85444290  EAN 4048879496810  EAN 4048879496810  Packaging unit 1 Packaging unit 1 Packaging unit 1 Pectrical data  Drop-out delay time max. 20 ms  Electrical data   Supply  Operating voltage AC 24 V  Operating voltage AC max. 28,8 V  Operating voltage DC min. 18 V                                                                                                                                                                                                                                                                                                                                                                                                                                                                                                                                                                                                                                                                                                                                                                                                                                                                                                                                                                                                                                                                                                                                                                                                                                                                                                                                                                                                                                                                                                                                                                                                                                                                                                                                                          | ECLASS-10.1               | 27060312      |  |
| ETIM-5.0 EC001855 customs tariff number 85444290 customs tariff number 85444290 EAN 4048879496810 EAN 4048879496810 Packaging unit 1 Packaging unit 1  Electrical data Drop-out delay time max. 20 ms  Electrical data   Supply Operating voltage AC min. 19,2 V Operating voltage AC max. 28,8 V Operating voltage DC min. 18 V                                                                                                                                                                                                                                                                                                                                                                                                                                                                                                                                                                                                                                                                                                                                                                                                                                                                                                                                                                                                                                                                                                                                                                                                                                                                                                                                                                                                                                                                                                                                                                                                                                                                                                                                                                                               | ECLASS-11.1               | 27060312      |  |
| customs tariff number       85444290         customs tariff number       85444290         EAN       4048879496810         EAN       4048879496810         Packaging unit       1         Packaging unit       1         Electrical data       20 ms         Electrical data   Supply       V         Operating voltage AC       24 V         Operating voltage AC min.       19,2 V         Operating voltage AC max.       28,8 V         Operating voltage DC       24 V         Operating voltage DC min.       18 V                                                                                                                                                                                                                                                                                                                                                                                                                                                                                                                                                                                                                                                                                                                                                                                                                                                                                                                                                                                                                                                                                                                                                                                                                                                                                                                                                                                                                                                                                                                                                                                                        | ECLASS-12.0               | 27060312      |  |
| EAN 4048879496810  EAN 4048879496810  Packaging unit 1  Packaging unit 1  Flectrical data  Drop-out delay time max. 20 ms  Electrical data   Supply  Operating voltage AC 24 V  Operating voltage AC max. 28,8 V  Operating voltage DC min. 18 V                                                                                                                                                                                                                                                                                                                                                                                                                                                                                                                                                                                                                                                                                                                                                                                                                                                                                                                                                                                                                                                                                                                                                                                                                                                                                                                                                                                                                                                                                                                                                                                                                                                                                                                                                                                                                                                                               | ETIM-5.0                  | EC001855      |  |
| EAN 4048879496810  EAN 4048879496810  Packaging unit 1  Packaging unit 1  Electrical data  Drop-out delay time max. 20 ms  Electrical data   Supply  Operating voltage AC 24 V  Operating voltage AC min. 19,2 V  Operating voltage AC max. 28,8 V  Operating voltage DC 24 V  Operating voltage DC min. 18 V                                                                                                                                                                                                                                                                                                                                                                                                                                                                                                                                                                                                                                                                                                                                                                                                                                                                                                                                                                                                                                                                                                                                                                                                                                                                                                                                                                                                                                                                                                                                                                                                                                                                                                                                                                                                                  | customs tariff number     | 85444290      |  |
| EAN 4048879496810  Packaging unit 1  Packaging unit 1  Electrical data  Drop-out delay time max. 20 ms  Electrical data   Supply  Operating voltage AC min. 19,2 V  Operating voltage AC max. 28,8 V  Operating voltage DC 24 V  Operating voltage DC min. 18 V                                                                                                                                                                                                                                                                                                                                                                                                                                                                                                                                                                                                                                                                                                                                                                                                                                                                                                                                                                                                                                                                                                                                                                                                                                                                                                                                                                                                                                                                                                                                                                                                                                                                                                                                                                                                                                                                | customs tariff number     | 85444290      |  |
| Packaging unit 1 Packaging unit 1  Electrical data Drop-out delay time max. 20 ms  Electrical data   Supply Operating voltage AC 24 V Operating voltage AC min. 19,2 V Operating voltage AC max. 28,8 V Operating voltage DC 24 V Operating voltage DC min. 18 V                                                                                                                                                                                                                                                                                                                                                                                                                                                                                                                                                                                                                                                                                                                                                                                                                                                                                                                                                                                                                                                                                                                                                                                                                                                                                                                                                                                                                                                                                                                                                                                                                                                                                                                                                                                                                                                               | EAN                       | 4048879496810 |  |
| Packaging unit 1  Electrical data  Drop-out delay time max. 20 ms  Electrical data   Supply  Operating voltage AC 24 V  Operating voltage AC min. 19,2 V  Operating voltage AC max. 28,8 V  Operating voltage DC 24 V  Operating voltage DC min. 18 V                                                                                                                                                                                                                                                                                                                                                                                                                                                                                                                                                                                                                                                                                                                                                                                                                                                                                                                                                                                                                                                                                                                                                                                                                                                                                                                                                                                                                                                                                                                                                                                                                                                                                                                                                                                                                                                                          | EAN                       | 4048879496810 |  |
| Electrical data  Drop-out delay time max. 20 ms  Electrical data   Supply  Operating voltage AC 24 V  Operating voltage AC min. 19,2 V  Operating voltage AC max. 28,8 V  Operating voltage DC 24 V  Operating voltage DC 18 V                                                                                                                                                                                                                                                                                                                                                                                                                                                                                                                                                                                                                                                                                                                                                                                                                                                                                                                                                                                                                                                                                                                                                                                                                                                                                                                                                                                                                                                                                                                                                                                                                                                                                                                                                                                                                                                                                                 | Packaging unit            | 1             |  |
| Drop-out delay time max. 20 ms  Electrical data   Supply  Operating voltage AC 24 V  Operating voltage AC min. 19,2 V  Operating voltage AC max. 28,8 V  Operating voltage DC 24 V  Operating voltage DC 18 V                                                                                                                                                                                                                                                                                                                                                                                                                                                                                                                                                                                                                                                                                                                                                                                                                                                                                                                                                                                                                                                                                                                                                                                                                                                                                                                                                                                                                                                                                                                                                                                                                                                                                                                                                                                                                                                                                                                  | Packaging unit            | 1             |  |
| Electrical data   Supply  Operating voltage AC 24 V  Operating voltage AC min. 19,2 V  Operating voltage AC max. 28,8 V  Operating voltage DC 24 V  Operating voltage DC inin. 18 V                                                                                                                                                                                                                                                                                                                                                                                                                                                                                                                                                                                                                                                                                                                                                                                                                                                                                                                                                                                                                                                                                                                                                                                                                                                                                                                                                                                                                                                                                                                                                                                                                                                                                                                                                                                                                                                                                                                                            | Electrical data           |               |  |
| Operating voltage AC 24 V Operating voltage AC min. 19,2 V Operating voltage AC max. 28,8 V Operating voltage DC 24 V Operating voltage DC inin. 18 V                                                                                                                                                                                                                                                                                                                                                                                                                                                                                                                                                                                                                                                                                                                                                                                                                                                                                                                                                                                                                                                                                                                                                                                                                                                                                                                                                                                                                                                                                                                                                                                                                                                                                                                                                                                                                                                                                                                                                                          | Drop-out delay time max.  | 20 ms         |  |
| Operating voltage AC min. 19,2 V Operating voltage AC max. 28,8 V Operating voltage DC 24 V Operating voltage DC min. 18 V                                                                                                                                                                                                                                                                                                                                                                                                                                                                                                                                                                                                                                                                                                                                                                                                                                                                                                                                                                                                                                                                                                                                                                                                                                                                                                                                                                                                                                                                                                                                                                                                                                                                                                                                                                                                                                                                                                                                                                                                     | Electrical data   Supply  |               |  |
| Operating voltage AC max. 28,8 V Operating voltage DC 24 V Operating voltage DC min. 18 V                                                                                                                                                                                                                                                                                                                                                                                                                                                                                                                                                                                                                                                                                                                                                                                                                                                                                                                                                                                                                                                                                                                                                                                                                                                                                                                                                                                                                                                                                                                                                                                                                                                                                                                                                                                                                                                                                                                                                                                                                                      | Operating voltage AC      | 24 V          |  |
| Operating voltage DC 24 V Operating voltage DC min. 18 V                                                                                                                                                                                                                                                                                                                                                                                                                                                                                                                                                                                                                                                                                                                                                                                                                                                                                                                                                                                                                                                                                                                                                                                                                                                                                                                                                                                                                                                                                                                                                                                                                                                                                                                                                                                                                                                                                                                                                                                                                                                                       | Operating voltage AC min. | 19,2 V        |  |
| Operating voltage DC min. 18 V                                                                                                                                                                                                                                                                                                                                                                                                                                                                                                                                                                                                                                                                                                                                                                                                                                                                                                                                                                                                                                                                                                                                                                                                                                                                                                                                                                                                                                                                                                                                                                                                                                                                                                                                                                                                                                                                                                                                                                                                                                                                                                 | Operating voltage AC max. | 28,8 V        |  |
|                                                                                                                                                                                                                                                                                                                                                                                                                                                                                                                                                                                                                                                                                                                                                                                                                                                                                                                                                                                                                                                                                                                                                                                                                                                                                                                                                                                                                                                                                                                                                                                                                                                                                                                                                                                                                                                                                                                                                                                                                                                                                                                                | Operating voltage DC      | 24 V          |  |
| Operating voltage DC max. 30 V                                                                                                                                                                                                                                                                                                                                                                                                                                                                                                                                                                                                                                                                                                                                                                                                                                                                                                                                                                                                                                                                                                                                                                                                                                                                                                                                                                                                                                                                                                                                                                                                                                                                                                                                                                                                                                                                                                                                                                                                                                                                                                 | Operating voltage DC min. | 18 V          |  |
|                                                                                                                                                                                                                                                                                                                                                                                                                                                                                                                                                                                                                                                                                                                                                                                                                                                                                                                                                                                                                                                                                                                                                                                                                                                                                                                                                                                                                                                                                                                                                                                                                                                                                                                                                                                                                                                                                                                                                                                                                                                                                                                                | Operating voltage DC max. | 30 V          |  |