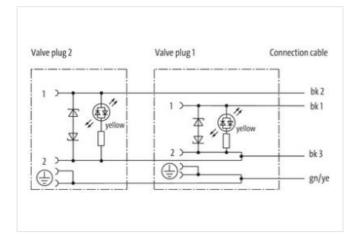

## Illustration

stay connected

Product may differ from Image

| ECLASS-6.1 27279218  ECLASS-8.0 27279218  ECLASS-9.0 27060312  ECLASS-10.1 27060312  ECLASS-11.1 27060312  ECLASS-12.0 27060312  ETIM-5.0 ECON855  customs tariff number 85444290  customs tariff number 85444290  EAN 4048879496810  EAN 4048879496810  EAN 4048879496810  Packaging unit 1  Electrical data  Drop-out delay time max. 20 ms  Electrical data   Supply  Operating voltage AC min. 19.2 V  Operating voltage AC max. 28.8 V  Operating voltage DC min. 18 V                                                                                                                                                                                                                                                                                                                                                                                                                                                                                                                                                                                                                                                                                                                                                                                                                                                                                                                                                                                                                                                                                                                                                                                                                                                                                                                                                                                                                                                                                                                                                                                                                                                    | Cable length              | 10 m          |  |
|--------------------------------------------------------------------------------------------------------------------------------------------------------------------------------------------------------------------------------------------------------------------------------------------------------------------------------------------------------------------------------------------------------------------------------------------------------------------------------------------------------------------------------------------------------------------------------------------------------------------------------------------------------------------------------------------------------------------------------------------------------------------------------------------------------------------------------------------------------------------------------------------------------------------------------------------------------------------------------------------------------------------------------------------------------------------------------------------------------------------------------------------------------------------------------------------------------------------------------------------------------------------------------------------------------------------------------------------------------------------------------------------------------------------------------------------------------------------------------------------------------------------------------------------------------------------------------------------------------------------------------------------------------------------------------------------------------------------------------------------------------------------------------------------------------------------------------------------------------------------------------------------------------------------------------------------------------------------------------------------------------------------------------------------------------------------------------------------------------------------------------|---------------------------|---------------|--|
| Tiread   M3   M3   M3   M3   M3   M3   M3   M                                                                                                                                                                                                                                                                                                                                                                                                                                                                                                                                                                                                                                                                                                                                                                                                                                                                                                                                                                                                                                                                                                                                                                                                                                                                                                                                                                                                                                                                                                                                                                                                                                                                                                                                                                                                                                                                                                                                                                                                                                                                                  | Side 1                    |               |  |
| Tiread   M3   M3   M3   M3   M3   M3   M3   M                                                                                                                                                                                                                                                                                                                                                                                                                                                                                                                                                                                                                                                                                                                                                                                                                                                                                                                                                                                                                                                                                                                                                                                                                                                                                                                                                                                                                                                                                                                                                                                                                                                                                                                                                                                                                                                                                                                                                                                                                                                                                  | Tightening torque         | 0.4 Nm        |  |
| Side 2           Tightening torque         0,4 Nm           Thread         M3           Commercial data           ECLASS-6.0         27279218           ECLASS-6.1         27279218           ECLASS-7.0         27279218           ECLASS-8.0         27279218           ECLASS-9.0         27060312           ECLASS-1.1         27060312           ECLASS-11.1         27060312           ECLASS-12.0         27060312           ETIM-5.0         EC001855           coustoms tariff number         85444290           customs tariff number         85444290           EAN         4048879496810           EAN         4048879496810           Packaging unit         1           Electrical data         Drop-out delay time max.           Electrical data         20 ms           Electrical data   Supply           Operating voltage AC min.         19.2 V           Operating voltage AC max.         28.8 V           Operating voltage DC min.         18 V                                                                                                                                                                                                                                                                                                                                                                                                                                                                                                                                                                                                                                                                                                                                                                                                                                                                                                                                                                                                                                                                                                                                                       |                           | •             |  |
| Tightening torque 0,4 Mm  Thread M3  Commercial data  ECLASS-6.0 27279218  ECLASS-6.1 27279218  ECLASS-7.0 27229218  ECLASS-8.0 27279218  ECLASS-9.0 27060312  ECLASS-9.0 27060312  ECLASS-10.1 27060312  ECLASS-11.1 27060312  ECLASS-11.1 27060312  ECLASS-10.0 ECO01855  customs tariff number 85444290  customs tariff number 85444290  customs tariff number 85444290  customs tariff number 85444290  EAN 4048879496810  EAN 4048879496810  EAN 4048879496810  Packaging unit 1  Flectrical data  Drop-out delay time max. 20 ms  Flectrical data   Supply  Operating voltage AC min. 19.2 V  Operating voltage AC max. 28.8 V  Operating voltage DC min. 18 V                                                                                                                                                                                                                                                                                                                                                                                                                                                                                                                                                                                                                                                                                                                                                                                                                                                                                                                                                                                                                                                                                                                                                                                                                                                                                                                                                                                                                                                           |                           | WO            |  |
| Thread         M3           Commercial data           ECLASS-6.0         27279218           ECLASS-6.1         27279218           ECLASS-7.0         27279218           ECLASS-8.0         27279218           ECLASS-9.0         27060312           ECLASS-10.1         27060312           ECLASS-11.1         27060312           ECLASS-12.0         27060312           ETIM-5.0         EC01855           customs tariff number         85444290           customs tariff number         85444290           customs tariff number         85444290           customs tariff number         4048879496810           EAN         4048879496810           Packaging unit         1           Packaging unit         1           Pectrical data         Drop-out delay time max.         20 ms           Electrical data   Supply           Operating voltage AC min.         19.2 V           Operating voltage AC min.         24 V           Operating voltage DC min.         18 V                                                                                                                                                                                                                                                                                                                                                                                                                                                                                                                                                                                                                                                                                                                                                                                                                                                                                                                                                                                                                                                                                                                                           |                           |               |  |
| Commercial data           ECLASS-6.0         27279218           ECLASS-6.1         27279218           ECLASS-7.0         27279218           ECLASS-8.0         27279218           ECLASS-9.0         27060312           ECLASS-10.1         27060312           ECLASS-11.1         27060312           ECLASS-12.0         27060312           ETIM-5.0         EC001855           customs tariff number         85444290           customs tariff number         85444290           EAN         4048879496810           EAN         4048879496810           Packaging unit         1           Packaging unit         1           Electrical data         Drop-out delay time max.           Drop-out delay time max.         20 ms           Electrical yoltage AC         24 V           Operating voltage AC min.         19,2 V           Operating voltage AC min.         19,2 V           Operating voltage DC min.         18 V                                                                                                                                                                                                                                                                                                                                                                                                                                                                                                                                                                                                                                                                                                                                                                                                                                                                                                                                                                                                                                                                                                                                                                                         |                           |               |  |
| ECLASS-6.0 27279218 ECLASS-7.0 27279218 ECLASS-8.0 27279218 ECLASS-9.0 27060312 ECLASS-10.1 27060312 ECLASS-10.1 27060312 ECLASS-11.1 27060312 ECLASS-12.0 27060312 ETIM-5.0 ECOMBS5 customs tariff number 85444290 customs tariff number 85444290 EAN 4048879496810 EAN 4048879496810 Packaging unit 1  Electrical data Drop-out delay time max. 20 ms  Electrical data   Supply  Operating voltage AC min. 19,2 V Operating voltage AC mix. 28,8 V Operating voltage AC mix. 28,8 V Operating voltage DC min. 18 V                                                                                                                                                                                                                                                                                                                                                                                                                                                                                                                                                                                                                                                                                                                                                                                                                                                                                                                                                                                                                                                                                                                                                                                                                                                                                                                                                                                                                                                                                                                                                                                                           | Thread                    | M3            |  |
| ECLASS-6.1 27279218  ECLASS-8.0 27279218  ECLASS-9.0 27060312  ECLASS-10.1 27060312  ECLASS-11.1 27060312  ECLASS-12.0 27060312  ETIM-5.0 ECON855  customs tariff number 85444290  customs tariff number 85444290  EAN 4048879496810  EAN 4048879496810  EAN 4048879496810  Packaging unit 1  Electrical data  Drop-out delay time max. 20 ms  Electrical data   Supply  Operating voltage AC min. 19.2 V  Operating voltage AC max. 28.8 V  Operating voltage DC min. 18 V                                                                                                                                                                                                                                                                                                                                                                                                                                                                                                                                                                                                                                                                                                                                                                                                                                                                                                                                                                                                                                                                                                                                                                                                                                                                                                                                                                                                                                                                                                                                                                                                                                                    | Commercial data           |               |  |
| ECLASS-7.0 27279218  ECLASS-8.0 27279218  ECLASS-9.0 27060312  ECLASS-10.1 27060312  ECLASS-11.1 27060312  ECLASS-12.0 27060312  ETIM-5.0 EC01855  customs tariff number 85444290  customs tariff number 85444290  EAN 4048879496810  EAN 4048879496810  EAN 4048879496810  EAN 4048879496810  Packaging unit 1  Flectrical data  Drop-out delay time max. 20 ms  Electrical data   Supply  Operating voltage AC min. 19,2 V  Operating voltage AC max. 28,8 V  Operating voltage DC min. 18 V                                                                                                                                                                                                                                                                                                                                                                                                                                                                                                                                                                                                                                                                                                                                                                                                                                                                                                                                                                                                                                                                                                                                                                                                                                                                                                                                                                                                                                                                                                                                                                                                                                 | ECLASS-6.0                | 27279218      |  |
| ECLASS-8.0 27279218  ECLASS-9.0 27060312  ECLASS-10.1 27060312  ECLASS-11.1 27060312  ECLASS-12.0 27060312  ETIM-5.0 ECONSTAIR MURICIPAL MEDICAL MEDIC | ECLASS-6.1                | 27279218      |  |
| ECLASS-9.0 27060312  ECLASS-10.1 27060312  ECLASS-11.1 27060312  ECLASS-12.0 27060312  ETIM-5.0 EC001855 customs tariff number 85444290 customs tariff number 85444290  EAN 4048879496810  EAN 4048879496810  Packaging unit 1  Packaging unit 1  Flectrical data  Drop-out delay time max. 20 ms  Electrical data   Supply  Operating voltage AC min. 19,2 V  Operating voltage AC max. 28,8 V  Operating voltage DC min. 18 V                                                                                                                                                                                                                                                                                                                                                                                                                                                                                                                                                                                                                                                                                                                                                                                                                                                                                                                                                                                                                                                                                                                                                                                                                                                                                                                                                                                                                                                                                                                                                                                                                                                                                                | ECLASS-7.0                | 27279218      |  |
| ECLASS-10.1 27060312  ECLASS-11.1 27060312  ECLASS-12.0 27060312  ETIM-5.0 EC001855 customs tariff number 85444290 customs tariff number 85444290  EAN 4048879496810  EAN 4048879496810  Packaging unit 1 Packaging unit 1 Packaging unit 1  Electrical data Drop-out delay time max. 20 ms  Electrical data   Supply  Operating voltage AC min. 19,2 V  Operating voltage AC max. 28,8 V  Operating voltage DC min. 18 V                                                                                                                                                                                                                                                                                                                                                                                                                                                                                                                                                                                                                                                                                                                                                                                                                                                                                                                                                                                                                                                                                                                                                                                                                                                                                                                                                                                                                                                                                                                                                                                                                                                                                                      | ECLASS-8.0                | 27279218      |  |
| ECLASS-11.1 27060312 ECLASS-12.0 27060312 ETIM-5.0 EC001855 customs tariff number 85444290 customs tariff number 85444290 EAN 4048879496810 EAN 4048879496810 Packaging unit 1 Packaging unit 1 Packaging unit 1 Electrical data Drop-out delay time max. 20 ms  Electrical data   Supply Operating voltage AC 024 V Operating voltage AC max. 28,8 V Operating voltage DC min. 18 V                                                                                                                                                                                                                                                                                                                                                                                                                                                                                                                                                                                                                                                                                                                                                                                                                                                                                                                                                                                                                                                                                                                                                                                                                                                                                                                                                                                                                                                                                                                                                                                                                                                                                                                                           | ECLASS-9.0                | 27060312      |  |
| ECLASS-12.0 27060312  ETIM-5.0 EC001855 customs tariff number 85444290 customs tariff number 85444290  EAN 4048879496810  EAN 4048879496810  Packaging unit 1 Packaging unit 1 Packaging unit 1 Pectrical data  Drop-out delay time max. 20 ms  Electrical data   Supply  Operating voltage AC 24 V  Operating voltage AC max. 28,8 V  Operating voltage DC min. 18 V                                                                                                                                                                                                                                                                                                                                                                                                                                                                                                                                                                                                                                                                                                                                                                                                                                                                                                                                                                                                                                                                                                                                                                                                                                                                                                                                                                                                                                                                                                                                                                                                                                                                                                                                                          | ECLASS-10.1               | 27060312      |  |
| ETIM-5.0 EC001855 customs tariff number 85444290 customs tariff number 85444290 EAN 4048879496810 EAN 4048879496810 Packaging unit 1 Packaging unit 1  Electrical data Drop-out delay time max. 20 ms  Electrical data   Supply Operating voltage AC min. 19,2 V Operating voltage AC max. 28,8 V Operating voltage DC min. 18 V                                                                                                                                                                                                                                                                                                                                                                                                                                                                                                                                                                                                                                                                                                                                                                                                                                                                                                                                                                                                                                                                                                                                                                                                                                                                                                                                                                                                                                                                                                                                                                                                                                                                                                                                                                                               | ECLASS-11.1               | 27060312      |  |
| customs tariff number       85444290         customs tariff number       85444290         EAN       4048879496810         EAN       4048879496810         Packaging unit       1         Packaging unit       1         Electrical data       20 ms         Electrical data   Supply       V         Operating voltage AC       24 V         Operating voltage AC min.       19,2 V         Operating voltage AC max.       28,8 V         Operating voltage DC       24 V         Operating voltage DC min.       18 V                                                                                                                                                                                                                                                                                                                                                                                                                                                                                                                                                                                                                                                                                                                                                                                                                                                                                                                                                                                                                                                                                                                                                                                                                                                                                                                                                                                                                                                                                                                                                                                                        | ECLASS-12.0               | 27060312      |  |
| EAN 4048879496810  EAN 4048879496810  Packaging unit 1  Packaging unit 1  Flectrical data  Drop-out delay time max. 20 ms  Electrical data   Supply  Operating voltage AC 24 V  Operating voltage AC max. 28,8 V  Operating voltage DC min. 18 V                                                                                                                                                                                                                                                                                                                                                                                                                                                                                                                                                                                                                                                                                                                                                                                                                                                                                                                                                                                                                                                                                                                                                                                                                                                                                                                                                                                                                                                                                                                                                                                                                                                                                                                                                                                                                                                                               | ETIM-5.0                  | EC001855      |  |
| EAN 4048879496810  EAN 4048879496810  Packaging unit 1  Packaging unit 1  Electrical data  Drop-out delay time max. 20 ms  Electrical data   Supply  Operating voltage AC 24 V  Operating voltage AC min. 19,2 V  Operating voltage AC max. 28,8 V  Operating voltage DC 24 V  Operating voltage DC min. 18 V                                                                                                                                                                                                                                                                                                                                                                                                                                                                                                                                                                                                                                                                                                                                                                                                                                                                                                                                                                                                                                                                                                                                                                                                                                                                                                                                                                                                                                                                                                                                                                                                                                                                                                                                                                                                                  | customs tariff number     | 85444290      |  |
| EAN 4048879496810  Packaging unit 1  Packaging unit 1  Electrical data  Drop-out delay time max. 20 ms  Electrical data   Supply  Operating voltage AC min. 19,2 V  Operating voltage AC max. 28,8 V  Operating voltage DC 24 V  Operating voltage DC min. 18 V                                                                                                                                                                                                                                                                                                                                                                                                                                                                                                                                                                                                                                                                                                                                                                                                                                                                                                                                                                                                                                                                                                                                                                                                                                                                                                                                                                                                                                                                                                                                                                                                                                                                                                                                                                                                                                                                | customs tariff number     | 85444290      |  |
| Packaging unit 1 Packaging unit 1  Electrical data Drop-out delay time max. 20 ms  Electrical data   Supply Operating voltage AC 24 V Operating voltage AC min. 19,2 V Operating voltage AC max. 28,8 V Operating voltage DC 24 V Operating voltage DC min. 18 V                                                                                                                                                                                                                                                                                                                                                                                                                                                                                                                                                                                                                                                                                                                                                                                                                                                                                                                                                                                                                                                                                                                                                                                                                                                                                                                                                                                                                                                                                                                                                                                                                                                                                                                                                                                                                                                               | EAN                       | 4048879496810 |  |
| Packaging unit 1  Electrical data  Drop-out delay time max. 20 ms  Electrical data   Supply  Operating voltage AC 24 V  Operating voltage AC min. 19,2 V  Operating voltage AC max. 28,8 V  Operating voltage DC 24 V  Operating voltage DC min. 18 V                                                                                                                                                                                                                                                                                                                                                                                                                                                                                                                                                                                                                                                                                                                                                                                                                                                                                                                                                                                                                                                                                                                                                                                                                                                                                                                                                                                                                                                                                                                                                                                                                                                                                                                                                                                                                                                                          | EAN                       | 4048879496810 |  |
| Electrical data  Drop-out delay time max. 20 ms  Electrical data   Supply  Operating voltage AC 24 V  Operating voltage AC min. 19,2 V  Operating voltage AC max. 28,8 V  Operating voltage DC 24 V  Operating voltage DC 18 V                                                                                                                                                                                                                                                                                                                                                                                                                                                                                                                                                                                                                                                                                                                                                                                                                                                                                                                                                                                                                                                                                                                                                                                                                                                                                                                                                                                                                                                                                                                                                                                                                                                                                                                                                                                                                                                                                                 | Packaging unit            | 1             |  |
| Drop-out delay time max. 20 ms  Electrical data   Supply  Operating voltage AC 24 V  Operating voltage AC min. 19,2 V  Operating voltage AC max. 28,8 V  Operating voltage DC 24 V  Operating voltage DC 18 V                                                                                                                                                                                                                                                                                                                                                                                                                                                                                                                                                                                                                                                                                                                                                                                                                                                                                                                                                                                                                                                                                                                                                                                                                                                                                                                                                                                                                                                                                                                                                                                                                                                                                                                                                                                                                                                                                                                  | Packaging unit            | 1             |  |
| Electrical data   Supply  Operating voltage AC 24 V  Operating voltage AC min. 19,2 V  Operating voltage AC max. 28,8 V  Operating voltage DC 24 V  Operating voltage DC inin. 18 V                                                                                                                                                                                                                                                                                                                                                                                                                                                                                                                                                                                                                                                                                                                                                                                                                                                                                                                                                                                                                                                                                                                                                                                                                                                                                                                                                                                                                                                                                                                                                                                                                                                                                                                                                                                                                                                                                                                                            | Electrical data           |               |  |
| Operating voltage AC 24 V Operating voltage AC min. 19,2 V Operating voltage AC max. 28,8 V Operating voltage DC 24 V Operating voltage DC inin. 18 V                                                                                                                                                                                                                                                                                                                                                                                                                                                                                                                                                                                                                                                                                                                                                                                                                                                                                                                                                                                                                                                                                                                                                                                                                                                                                                                                                                                                                                                                                                                                                                                                                                                                                                                                                                                                                                                                                                                                                                          | Drop-out delay time max.  | 20 ms         |  |
| Operating voltage AC min. 19,2 V Operating voltage AC max. 28,8 V Operating voltage DC 24 V Operating voltage DC min. 18 V                                                                                                                                                                                                                                                                                                                                                                                                                                                                                                                                                                                                                                                                                                                                                                                                                                                                                                                                                                                                                                                                                                                                                                                                                                                                                                                                                                                                                                                                                                                                                                                                                                                                                                                                                                                                                                                                                                                                                                                                     | Electrical data   Supply  |               |  |
| Operating voltage AC max. 28,8 V Operating voltage DC 24 V Operating voltage DC min. 18 V                                                                                                                                                                                                                                                                                                                                                                                                                                                                                                                                                                                                                                                                                                                                                                                                                                                                                                                                                                                                                                                                                                                                                                                                                                                                                                                                                                                                                                                                                                                                                                                                                                                                                                                                                                                                                                                                                                                                                                                                                                      | Operating voltage AC      | 24 V          |  |
| Operating voltage DC 24 V Operating voltage DC min. 18 V                                                                                                                                                                                                                                                                                                                                                                                                                                                                                                                                                                                                                                                                                                                                                                                                                                                                                                                                                                                                                                                                                                                                                                                                                                                                                                                                                                                                                                                                                                                                                                                                                                                                                                                                                                                                                                                                                                                                                                                                                                                                       | Operating voltage AC min. | 19,2 V        |  |
| Operating voltage DC min. 18 V                                                                                                                                                                                                                                                                                                                                                                                                                                                                                                                                                                                                                                                                                                                                                                                                                                                                                                                                                                                                                                                                                                                                                                                                                                                                                                                                                                                                                                                                                                                                                                                                                                                                                                                                                                                                                                                                                                                                                                                                                                                                                                 | Operating voltage AC max. | 28,8 V        |  |
|                                                                                                                                                                                                                                                                                                                                                                                                                                                                                                                                                                                                                                                                                                                                                                                                                                                                                                                                                                                                                                                                                                                                                                                                                                                                                                                                                                                                                                                                                                                                                                                                                                                                                                                                                                                                                                                                                                                                                                                                                                                                                                                                | Operating voltage DC      | 24 V          |  |
| Operating voltage DC max. 30 V                                                                                                                                                                                                                                                                                                                                                                                                                                                                                                                                                                                                                                                                                                                                                                                                                                                                                                                                                                                                                                                                                                                                                                                                                                                                                                                                                                                                                                                                                                                                                                                                                                                                                                                                                                                                                                                                                                                                                                                                                                                                                                 | Operating voltage DC min. | 18 V          |  |
|                                                                                                                                                                                                                                                                                                                                                                                                                                                                                                                                                                                                                                                                                                                                                                                                                                                                                                                                                                                                                                                                                                                                                                                                                                                                                                                                                                                                                                                                                                                                                                                                                                                                                                                                                                                                                                                                                                                                                                                                                                                                                                                                | Operating voltage DC max. | 30 V          |  |