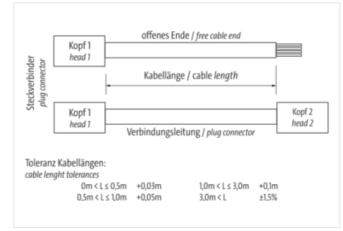

## MSUD double valve A-18mm with cable

PUR 4x0.75 gy UL/CSA+drag ch. 10m

Art.No.: 7000-58021-2371000

Weight: 0.629 Country of origin: CZ

Model designation: MSKL3-236 150-KL3-237 10.0

Form A (18 mm) 24 V AC ±20% / DC ±25% LED and suppression Connection cable L = 150 mm Further cable lengths on request.