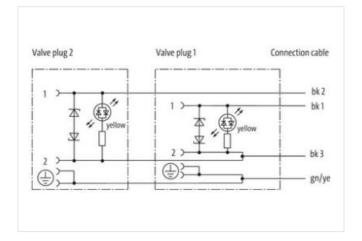

stay connected

| Cut-off peak voltage max.                                                                                   | 55 V                                                                                                                                           |
|-------------------------------------------------------------------------------------------------------------|------------------------------------------------------------------------------------------------------------------------------------------------|
| Current operating per contact max.                                                                          | 4 A                                                                                                                                            |
| Device protection   Electrical                                                                              |                                                                                                                                                |
| Degree of protection (EN IEC 60529)                                                                         | IP67                                                                                                                                           |
| Additional condition protection degree                                                                      | inserted, screwed                                                                                                                              |
| Rated surge voltage                                                                                         | 0,8 kV                                                                                                                                         |
| Mechanical data   Material data                                                                             |                                                                                                                                                |
| ·                                                                                                           |                                                                                                                                                |
| Material housing                                                                                            | Plastic                                                                                                                                        |
| Color housing                                                                                               | black                                                                                                                                          |
| Mechanical data   Mounting data                                                                             |                                                                                                                                                |
| Mounting method                                                                                             | inserted, screwed                                                                                                                              |
| Environmental characteristics   Climatic                                                                    |                                                                                                                                                |
| Operating temperature min.                                                                                  | -25 °C                                                                                                                                         |
| Operating temperature max.                                                                                  | 85 °C                                                                                                                                          |
| Additional condition temperature range                                                                      | depending on cable quality                                                                                                                     |
| Important installation notes                                                                                |                                                                                                                                                |
| Note on strain relief                                                                                       | Protect the connectors by suitable measures from mechanical loads, e.g. by the usage of cable ties.                                            |
| Note on bending radius                                                                                      | Attention: Observe the permissible bending radii when laying cables, as the IP protection class can be endangered by excessive bending forces. |
| Installation   Cable                                                                                        |                                                                                                                                                |
|                                                                                                             | black 4 black 0 black 0 grang vellow                                                                                                           |
| wire arrangement                                                                                            | black 1, black 2, black 3, green-yellow                                                                                                        |
| Cable identification                                                                                        | 237                                                                                                                                            |
| Cable Type Printing color of wire insulation                                                                | 3                                                                                                                                              |
| Jacket Color                                                                                                | white (isolation black)                                                                                                                        |
| Type of Certificate                                                                                         | gray cURus                                                                                                                                     |
| Amount stranding                                                                                            | 1                                                                                                                                              |
| Stranding                                                                                                   | 4 wires twisted                                                                                                                                |
| wire arrangement                                                                                            | black 1, black 2, black 3, green-yellow                                                                                                        |
| Cable weigth                                                                                                | 69,3 g/m                                                                                                                                       |
| Material jacket                                                                                             | PUR                                                                                                                                            |
| Shore hardness jacket                                                                                       | 90 ± 5 Shore A                                                                                                                                 |
| Freedom from ingredients (jacket)                                                                           | lead-free, cadmium-free, CFC-free, halogen-free, silicone-free                                                                                 |
| Outer-diameter (jacket)                                                                                     | 6,5 mm                                                                                                                                         |
| Tolerance outer diameter (sheath)                                                                           | ±5%                                                                                                                                            |
|                                                                                                             |                                                                                                                                                |
| Material wire insulation                                                                                    | PP                                                                                                                                             |
| Amount wires                                                                                                | 4<br>1.05 mm                                                                                                                                   |
| Outer diameter insulation                                                                                   | 1,85 mm                                                                                                                                        |
| Outer diameter tolerance core insulation                                                                    | ± 5 %                                                                                                                                          |
| Shore hardness wire insulation                                                                              | 70 ± 5 Shore D  lead-free, cadmium-free, CFC-free, halogen-free, silicone-free                                                                 |
| Ingredient freeness wire insulation  Printing color of wire insulation                                      | white (isolation black)                                                                                                                        |
| Amount strands (wire)                                                                                       | 42                                                                                                                                             |
| Diameter of single wires                                                                                    | 0,15 mm                                                                                                                                        |
| Conductor crosssection (wire)                                                                               | 0,75 mm <sup>2</sup>                                                                                                                           |
| Material conductor wire                                                                                     | Stranded copper wire, bare                                                                                                                     |
| Conductor type (wire)                                                                                       | strand class 6                                                                                                                                 |
| Nominal voltage AC max.                                                                                     | 300 V                                                                                                                                          |
| <u> </u>                                                                                                    |                                                                                                                                                |
| Current load capacity (standard)                                                                            | to DIN VDE 0298-4                                                                                                                              |
| Current load capacity (standard)  Current load capacity min. wire                                           | to DIN VDE 0298-4<br>9.6 A                                                                                                                     |
| Current load capacity (standard)  Current load capacity min. wire  Electrical resistance line constant wire | to DIN VDE 0298-4 9,6 A 26 Ω/km @ 20 °C                                                                                                        |