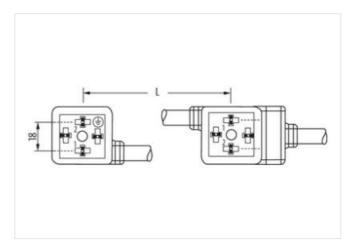

## Illustration

stay connected

Product may differ from Image

| Thread         M3           Commercial data           ECLASS-6.0         27279218           ECLASS-6.1         27279218           ECLASS-7.0         27279218           ECLASS-8.0         27279218           ECLASS-9.0         27060312           ECLASS-10.1         27060312           ECLASS-11.1         27060312           ECLASS-12.0         27060312           ETIM-5.0         EC01855           customs tariff number         85444290           customs tariff number         85444290           customs tariff number         85444290           EAN         4048879137423           EAN         4048879137423           Packaging unit         1           Packaging unit         1           Packaging unit         1           Pop-out delay time max.         20 ms           Electrical data   Supply           Operating voltage AC min.         19,2 V           Operating voltage AC max.         28.8 V           Operating voltage DC min.         18 V                                                                                                                                                                                                                                                                                                                                                                                                                                                                                                                                                                                                                                                                                                                                                                                                                                                                                                                                                                                                                                                                                                                                                | Cable length              | 10 m          |  |
|--------------------------------------------------------------------------------------------------------------------------------------------------------------------------------------------------------------------------------------------------------------------------------------------------------------------------------------------------------------------------------------------------------------------------------------------------------------------------------------------------------------------------------------------------------------------------------------------------------------------------------------------------------------------------------------------------------------------------------------------------------------------------------------------------------------------------------------------------------------------------------------------------------------------------------------------------------------------------------------------------------------------------------------------------------------------------------------------------------------------------------------------------------------------------------------------------------------------------------------------------------------------------------------------------------------------------------------------------------------------------------------------------------------------------------------------------------------------------------------------------------------------------------------------------------------------------------------------------------------------------------------------------------------------------------------------------------------------------------------------------------------------------------------------------------------------------------------------------------------------------------------------------------------------------------------------------------------------------------------------------------------------------------------------------------------------------------------------------------------------------------|---------------------------|---------------|--|
| Tightening torque         0.4 Nm           Side 2           Tightening torque         0.4 Nm           Thread         M3           Commercial data           ECLASS-6.0         27279218           ECLASS-6.1         27279218           ECLASS-7.0         27279218           ECLASS-8.0         27279218           ECLASS-8.0         27279218           ECLASS-9.0         27060312           ECLASS-1.1         27060312           ECLASS-11.1         27060312           ECLASS-12.0         27060312           ETIM-5.0         EC001855           customs tariff number         85444290           customs tariff number         85444290           customs tariff number         85444290           EAN         4048879137423           EAN         4048879137423           EAN         4048879137423           Packaging unit         1           1         1           Packaging unit         1           1         1           Packaging unit         1           1         1           Pectrical data         1           Drop-out delay time max.         20 ms                                                                                                                                                                                                                                                                                                                                                                                                                                                                                                                                                                                                                                                                                                                                                                                                                                                                                                                                                                                                                                                   | Side 1                    |               |  |
| Thread M3  Side 2  Tightening torque 0,4 Nm Thread M3  Commercial data  ECLASS-6.0 27279218  ECLASS-6.1 27279218  ECLASS-6.1 27279218  ECLASS-7.0 27279218  ECLASS-8.0 27279218  ECLASS-9.0 27060312  ECLASS-10.1 27060312  ECLASS-10.1 27060312  ECLASS-11.1 27060312  ECLASS-11.1 27060312  ECLASS-12.0 27060312  ETIM-5.0 ECO01855  customs tariff number 85444290  customs tariff number 85444290  EAN 4048879137423  EA |                           | O.4 Nee       |  |
| Side 2           Tightening torque         0,4 Nm           Thread         M3           COMBRE (Institution of the properties)           ECLASS-6.0         27279218           ECLASS-6.1         27279218           ECLASS-7.0         27279218           ECLASS-8.0         27279218           ECLASS-9.0         27060312           ECLASS-1.1         27060312           ECLASS-11.1         27060312           ECLASS-12.0         27060312           ETIM-5.0         EC001855           customs tariff number         85444290           customs tariff number         85444290           EAN         4048879137423           EAN         4048879137423           Packaging unit         1           Electrical data         User (Institution of the properties)           Drop-out delay time max.         20 ms           Electrical data   Supply           Operating voltage AC (Institution of the properties)         24 V           Operating voltage AC max.         28.8 V           Operating voltage DC min.         18 V                                                                                                                                                                                                                                                                                                                                                                                                                                                                                                                                                                                                                                                                                                                                                                                                                                                                                                                                                                                                                                                                                   |                           | *             |  |
| Tightening torque         0,4 Mm           Thread         M3           Commercial data           ECLASS-6.0         27279218           ECLASS-6.1         27279218           ECLASS-7.0         27279218           ECLASS-8.0         27279218           ECLASS-9.0         27060312           ECLASS-9.0         27060312           ECLASS-11.1         27060312           ECLASS-12.0         27060312           ECLASS-12.0         EC001855           customs tariff number         85444290           customs tariff number         85444290           customs tariff number         85444290           EAN         4048879137423           EAN         4048879137423           Packaging unit         1           Packaging unit         1           Packaging unit         1           Petertical data         V           Operating voltage AC min.         24 V           Operating voltage AC min.         19.2 V           Operating voltage AC max.         28.8 V           Operating voltage DC min.         18 V                                                                                                                                                                                                                                                                                                                                                                                                                                                                                                                                                                                                                                                                                                                                                                                                                                                                                                                                                                                                                                                                                                |                           | M3            |  |
| Thread         M3           Commercial data           ECLASS-6.0         27279218           ECLASS-6.1         27279218           ECLASS-7.0         27279218           ECLASS-8.0         27279218           ECLASS-9.0         27060312           ECLASS-10.1         27060312           ECLASS-11.1         27060312           ECLASS-12.0         27060312           ETIM-5.0         EC01855           customs tariff number         85444290           customs tariff number         85444290           customs tariff number         85444290           EAN         4048879137423           EAN         4048879137423           Packaging unit         1           Packaging unit         1           Packaging unit         1           Pop-out delay time max.         20 ms           Electrical data   Supply           Operating voltage AC min.         19,2 V           Operating voltage AC max.         28.8 V           Operating voltage DC min.         18 V                                                                                                                                                                                                                                                                                                                                                                                                                                                                                                                                                                                                                                                                                                                                                                                                                                                                                                                                                                                                                                                                                                                                                | Side 2                    |               |  |
| Commercial data           ECLASS-6.0         27279218           ECLASS-6.1         27279218           ECLASS-7.0         27279218           ECLASS-8.0         27279218           ECLASS-9.0         27060312           ECLASS-10.1         27060312           ECLASS-11.1         27060312           ECLASS-12.0         27060312           ETIM-5.0         EC001855           customs tariff number         85444290           customs tariff number         85444290           EAN         4048879137423           EAN         4048879137423           Packaging unit         1           Packaging unit         1           Electrical data         Usons           Electrical data   Supply           Operating voltage AC min.         19,2 V           Operating voltage AC min.         19,2 V           Operating voltage AC max.         28,8 V           Operating voltage DC min.         18 V                                                                                                                                                                                                                                                                                                                                                                                                                                                                                                                                                                                                                                                                                                                                                                                                                                                                                                                                                                                                                                                                                                                                                                                                                    | Tightening torque         | 0,4 Nm        |  |
| ECLASS-6.0 27279218 ECLASS-7.0 27279218 ECLASS-8.0 27279218 ECLASS-8.0 27060312 ECLASS-9.0 27060312 ECLASS-10.1 27060312 ECLASS-11.1 27060312 ECLASS-12.0 27060312 ETIM-5.0 ECOMBS5 customs tariff number 85444290 customs tariff number 85444290 EAN 4048879137423 EAN 50 50 50 50 50 50 50 50 50 50 50 50 50                                                                                                                                                                                                                                                                                                                                                                                                                                                                                                                                                                                                                                                                                                                                                                                                                                                                                                                                                                                                                                                                                                                                                                                                                                                                                                                                                                                                                                                                                                                                                                                                                                                                                                     | Thread                    | M3            |  |
| ECLASS-6.1         27279218           ECLASS-7.0         27279218           ECLASS-8.0         27279218           ECLASS-9.0         27060312           ECLASS-10.1         27060312           ECLASS-11.1         27060312           ECLASS-12.0         27060312           ETIM-5.0         ECO01855           customs tariff number         85444290           customs tariff number         85444290           EAN         4048879137423           EAN         4048879137423           Packaging unit         1           Flectrical data         Drop-out delay time max.           Electrical data   Supply           Operating voltage AC         24 V           Operating voltage AC min.         19.2 V           Operating voltage AC max.         28.8 V           Operating voltage DC min.         18 V                                                                                                                                                                                                                                                                                                                                                                                                                                                                                                                                                                                                                                                                                                                                                                                                                                                                                                                                                                                                                                                                                                                                                                                                                                                                                                           | Commercial data           |               |  |
| ECLASS-7.0         27279218           ECLASS-8.0         27279218           ECLASS-9.0         27060312           ECLASS-10.1         27060312           ECLASS-11.1         27060312           ECLASS-12.0         27060312           ETIM-5.0         EC01855           customs tariff number         85444290           customs tariff number         85444290           EAN         4048879137423           EAN         4048879137423           Packaging unit         1           Packaging unit         1           Electrical data         Uson-           Drop-out delay time max.         20 ms           Electrical data   Supply         Uson-           Operating voltage AC min.         19.2 V           Operating voltage AC max.         28.8 V           Operating voltage DC min.         18 V                                                                                                                                                                                                                                                                                                                                                                                                                                                                                                                                                                                                                                                                                                                                                                                                                                                                                                                                                                                                                                                                                                                                                                                                                                                                                                               | ECLASS-6.0                | 27279218      |  |
| ECLASS-8.0 27279218  ECLASS-9.0 27060312  ECLASS-10.1 27060312  ECLASS-11.1 27060312  ECLASS-12.0 27060312  ETIM-5.0 ECONSTAIR SAIVE | ECLASS-6.1                | 27279218      |  |
| ECLASS-9.0       27060312         ECLASS-10.1       27060312         ECLASS-11.1       27060312         ECLASS-12.0       27060312         ETIM-5.0       EC001855         customs tariff number       85444290         customs tariff number       85444290         EAN       4048879137423         EAN       4048879137423         Packaging unit       1         Packaging unit       1         Flectrical data         Drop-out delay time max.       20 ms         Electrical data   Supply         Operating voltage AC       24 V         Operating voltage AC min.       19,2 V         Operating voltage AC max.       28,8 V         Operating voltage DC min.       18 V                                                                                                                                                                                                                                                                                                                                                                                                                                                                                                                                                                                                                                                                                                                                                                                                                                                                                                                                                                                                                                                                                                                                                                                                                                                                                                                                                                                                                                            | ECLASS-7.0                | 27279218      |  |
| ECLASS-10.1 27060312 ECLASS-11.1 27060312 ECLASS-12.0 27060312 ETIM-5.0 EC001855 customs tariff number 85444290 customs tariff number 85444290 EAN 4048879137423 EAN 4048879137423 EAN 4048879137423 Packaging unit 1 Packaging unit 1 Packaging unit 1 Pectrical data Drop-out delay time max. 20 ms  Electrical data   Supply  Operating voltage AC min. 19,2 V  Operating voltage AC max. 28,8 V  Operating voltage DC min. 18 V                                                                                                                                                                                                                                                                                                                                                                                                                                                                                                                                                                                                                                                                                                                                                                                                                                                                                                                                                                                                                                                                                                                                                                                                                                                                                                                                                                                                                                                                                                                                                                                                                                                                                            | ECLASS-8.0                | 27279218      |  |
| ECLASS-11.1       27060312         ECLASS-12.0       27060312         ETIM-5.0       EC001855         customs tariff number       85444290         customs tariff number       85444290         EAN       4048879137423         EAN       4048879137423         Packaging unit       1         Packaging unit       1         Flectrical data       20 ms         Electrical data   Supply         Operating voltage AC       24 V         Operating voltage AC min.       19,2 V         Operating voltage AC max.       28,8 V         Operating voltage DC min.       18 V                                                                                                                                                                                                                                                                                                                                                                                                                                                                                                                                                                                                                                                                                                                                                                                                                                                                                                                                                                                                                                                                                                                                                                                                                                                                                                                                                                                                                                                                                                                                                  | ECLASS-9.0                | 27060312      |  |
| ECLASS-12.0         27060312           ETIM-5.0         EC001855           customs tariff number         85444290           customs tariff number         85444290           EAN         4048879137423           EAN         4048879137423           Packaging unit         1           Packaging unit         1           Pop-out delay time max.         20 ms           Electrical data   Supply           Operating voltage AC         24 V           Operating voltage AC min.         19,2 V           Operating voltage AC max.         28,8 V           Operating voltage DC min.         18 V                                                                                                                                                                                                                                                                                                                                                                                                                                                                                                                                                                                                                                                                                                                                                                                                                                                                                                                                                                                                                                                                                                                                                                                                                                                                                                                                                                                                                                                                                                                         | ECLASS-10.1               | 27060312      |  |
| ETIM-5.0         EC001855           customs tariff number         85444290           customs tariff number         85444290           EAN         4048879137423           EAN         4048879137423           Packaging unit         1           Packaging unit         1           Electrical data         Use of the control of the con                                                                                                                                                                                                                                                                                      | ECLASS-11.1               | 27060312      |  |
| customs tariff number         85444290           customs tariff number         85444290           EAN         4048879137423           EAN         4048879137423           Packaging unit         1           Packaging unit         1           Electrical data         Use an experimental contents of the proposed of the                                                                                                                                                                                                                                                    | ECLASS-12.0               | 27060312      |  |
| customs tariff number       85444290         EAN       4048879137423         EAN       4048879137423         Packaging unit       1         Electrical data         Drop-out delay time max.       20 ms         Electrical data   Supply         Operating voltage AC       24 V         Operating voltage AC min.       19,2 V         Operating voltage AC max.       28,8 V         Operating voltage DC       24 V         Operating voltage DC min.       18 V                                                                                                                                                                                                                                                                                                                                                                                                                                                                                                                                                                                                                                                                                                                                                                                                                                                                                                                                                                                                                                                                                                                                                                                                                                                                                                                                                                                                                                                                                                                                                                                                                                                           | ETIM-5.0                  | EC001855      |  |
| EAN 4048879137423  EAN 4048879137423  Packaging unit 1  Packaging unit 1  Electrical data  Drop-out delay time max. 20 ms  Electrical data   Supply  Operating voltage AC 24 V  Operating voltage AC max. 28,8 V  Operating voltage DC 24 V  Operating voltage DC min. 18 V                                                                                                                                                                                                                                                                                                                                                                                                                                                                                                                                                                                                                                                                                                                                                                                                                                                                                                                                                                                                                                                                                                                                                                                                                                                                                                                                                                                                                                                                                                                                                                                                                                                                                                                                                                                                                                                    | customs tariff number     | 85444290      |  |
| EAN 4048879137423  Packaging unit 1 Packaging unit 1  Electrical data Drop-out delay time max. 20 ms  Electrical data   Supply Operating voltage AC min. 19,2 V Operating voltage AC max. 28,8 V Operating voltage DC 24 V Operating voltage DC min. 18 V                                                                                                                                                                                                                                                                                                                                                                                                                                                                                                                                                                                                                                                                                                                                                                                                                                                                                                                                                                                                                                                                                                                                                                                                                                                                                                                                                                                                                                                                                                                                                                                                                                                                                                                                                                                                                                                                      | customs tariff number     | 85444290      |  |
| Packaging unit 1 Packaging unit 1  Electrical data Drop-out delay time max. 20 ms  Electrical data   Supply Operating voltage AC inin. 19,2 V Operating voltage AC max. 28,8 V Operating voltage DC inin. 18 V                                                                                                                                                                                                                                                                                                                                                                                                                                                                                                                                                                                                                                                                                                                                                                                                                                                                                                                                                                                                                                                                                                                                                                                                                                                                                                                                                                                                                                                                                                                                                                                                                                                                                                                                                                                                                                                                                                                 | EAN                       | 4048879137423 |  |
| Packaging unit 1  Electrical data  Drop-out delay time max. 20 ms  Electrical data   Supply  Operating voltage AC 24 V  Operating voltage AC min. 19,2 V  Operating voltage AC max. 28,8 V  Operating voltage DC 24 V  Operating voltage DC min. 18 V                                                                                                                                                                                                                                                                                                                                                                                                                                                                                                                                                                                                                                                                                                                                                                                                                                                                                                                                                                                                                                                                                                                                                                                                                                                                                                                                                                                                                                                                                                                                                                                                                                                                                                                                                                                                                                                                          | EAN                       | 4048879137423 |  |
| Electrical data  Drop-out delay time max. 20 ms  Electrical data   Supply  Operating voltage AC 24 V  Operating voltage AC min. 19,2 V  Operating voltage AC max. 28,8 V  Operating voltage DC 24 V  Operating voltage DC ini. 18 V                                                                                                                                                                                                                                                                                                                                                                                                                                                                                                                                                                                                                                                                                                                                                                                                                                                                                                                                                                                                                                                                                                                                                                                                                                                                                                                                                                                                                                                                                                                                                                                                                                                                                                                                                                                                                                                                                            | Packaging unit            | 1             |  |
| Drop-out delay time max. 20 ms  Electrical data   Supply  Operating voltage AC 24 V  Operating voltage AC min. 19,2 V  Operating voltage AC max. 28,8 V  Operating voltage DC 24 V  Operating voltage DC ini. 18 V                                                                                                                                                                                                                                                                                                                                                                                                                                                                                                                                                                                                                                                                                                                                                                                                                                                                                                                                                                                                                                                                                                                                                                                                                                                                                                                                                                                                                                                                                                                                                                                                                                                                                                                                                                                                                                                                                                             | Packaging unit            | 1             |  |
| Electrical data   Supply  Operating voltage AC 24 V  Operating voltage AC min. 19,2 V  Operating voltage AC max. 28,8 V  Operating voltage DC 24 V  Operating voltage DC inin. 18 V                                                                                                                                                                                                                                                                                                                                                                                                                                                                                                                                                                                                                                                                                                                                                                                                                                                                                                                                                                                                                                                                                                                                                                                                                                                                                                                                                                                                                                                                                                                                                                                                                                                                                                                                                                                                                                                                                                                                            | Electrical data           |               |  |
| Operating voltage AC 24 V Operating voltage AC min. 19,2 V Operating voltage AC max. 28,8 V Operating voltage DC 24 V Operating voltage DC min. 18 V                                                                                                                                                                                                                                                                                                                                                                                                                                                                                                                                                                                                                                                                                                                                                                                                                                                                                                                                                                                                                                                                                                                                                                                                                                                                                                                                                                                                                                                                                                                                                                                                                                                                                                                                                                                                                                                                                                                                                                           | Drop-out delay time max.  | 20 ms         |  |
| Operating voltage AC min. 19,2 V Operating voltage AC max. 28,8 V Operating voltage DC 24 V Operating voltage DC min. 18 V                                                                                                                                                                                                                                                                                                                                                                                                                                                                                                                                                                                                                                                                                                                                                                                                                                                                                                                                                                                                                                                                                                                                                                                                                                                                                                                                                                                                                                                                                                                                                                                                                                                                                                                                                                                                                                                                                                                                                                                                     | Electrical data   Supply  |               |  |
| Operating voltage AC max. 28,8 V Operating voltage DC 24 V Operating voltage DC min. 18 V                                                                                                                                                                                                                                                                                                                                                                                                                                                                                                                                                                                                                                                                                                                                                                                                                                                                                                                                                                                                                                                                                                                                                                                                                                                                                                                                                                                                                                                                                                                                                                                                                                                                                                                                                                                                                                                                                                                                                                                                                                      | Operating voltage AC      | 24 V          |  |
| Operating voltage DC 24 V Operating voltage DC min. 18 V                                                                                                                                                                                                                                                                                                                                                                                                                                                                                                                                                                                                                                                                                                                                                                                                                                                                                                                                                                                                                                                                                                                                                                                                                                                                                                                                                                                                                                                                                                                                                                                                                                                                                                                                                                                                                                                                                                                                                                                                                                                                       | Operating voltage AC min. | 19,2 V        |  |
| Operating voltage DC min. 18 V                                                                                                                                                                                                                                                                                                                                                                                                                                                                                                                                                                                                                                                                                                                                                                                                                                                                                                                                                                                                                                                                                                                                                                                                                                                                                                                                                                                                                                                                                                                                                                                                                                                                                                                                                                                                                                                                                                                                                                                                                                                                                                 | Operating voltage AC max. | 28,8 V        |  |
|                                                                                                                                                                                                                                                                                                                                                                                                                                                                                                                                                                                                                                                                                                                                                                                                                                                                                                                                                                                                                                                                                                                                                                                                                                                                                                                                                                                                                                                                                                                                                                                                                                                                                                                                                                                                                                                                                                                                                                                                                                                                                                                                | Operating voltage DC      | 24 V          |  |
| Operating voltage DC max. 30 V                                                                                                                                                                                                                                                                                                                                                                                                                                                                                                                                                                                                                                                                                                                                                                                                                                                                                                                                                                                                                                                                                                                                                                                                                                                                                                                                                                                                                                                                                                                                                                                                                                                                                                                                                                                                                                                                                                                                                                                                                                                                                                 | Operating voltage DC min. | 18 V          |  |
|                                                                                                                                                                                                                                                                                                                                                                                                                                                                                                                                                                                                                                                                                                                                                                                                                                                                                                                                                                                                                                                                                                                                                                                                                                                                                                                                                                                                                                                                                                                                                                                                                                                                                                                                                                                                                                                                                                                                                                                                                                                                                                                                | Operating voltage DC max. | 30 V          |  |