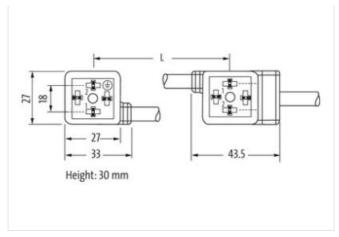

## Illustration

stay connected

Product may differ from Image

| Thread         M3           Commercial data           ECLASS-6.0         27279218           ECLASS-6.1         27279218           ECLASS-7.0         27279218           ECLASS-8.0         27279218           ECLASS-9.0         27060312           ECLASS-10.1         27060312           ECLASS-11.1         27060312           ECLASS-12.0         27060312           ETIM-5.0         EC01855           customs tariff number         85444290           customs tariff number         85444290           customs tariff number         85444290           EAN         4048879137423           EAN         4048879137423           Packaging unit         1           Packaging unit         1           Packaging unit         1           Pop-out delay time max.         20 ms           Electrical data   Supply           Operating voltage AC min.         19,2 V           Operating voltage AC max.         28.8 V           Operating voltage DC min.         18 V                                                                                                                                                                                                                                                                                                                                                                                                                                                                                                                                                                                                                                                                                                                                                                                                                                                                                                                                                                                                                                                                                                                                                | Cable length              | 10 m          |  |
|--------------------------------------------------------------------------------------------------------------------------------------------------------------------------------------------------------------------------------------------------------------------------------------------------------------------------------------------------------------------------------------------------------------------------------------------------------------------------------------------------------------------------------------------------------------------------------------------------------------------------------------------------------------------------------------------------------------------------------------------------------------------------------------------------------------------------------------------------------------------------------------------------------------------------------------------------------------------------------------------------------------------------------------------------------------------------------------------------------------------------------------------------------------------------------------------------------------------------------------------------------------------------------------------------------------------------------------------------------------------------------------------------------------------------------------------------------------------------------------------------------------------------------------------------------------------------------------------------------------------------------------------------------------------------------------------------------------------------------------------------------------------------------------------------------------------------------------------------------------------------------------------------------------------------------------------------------------------------------------------------------------------------------------------------------------------------------------------------------------------------------|---------------------------|---------------|--|
| Tightening torque         0.4 Nm           Side 2           Tightening torque         0.4 Nm           Thread         M3           Commercial data           ECLASS-6.0         27279218           ECLASS-6.1         27279218           ECLASS-7.0         27279218           ECLASS-8.0         27279218           ECLASS-8.0         27279218           ECLASS-9.0         27060312           ECLASS-1.1         27060312           ECLASS-11.1         27060312           ECLASS-12.0         27060312           ETIM-5.0         EC001855           customs tariff number         85444290           customs tariff number         85444290           customs tariff number         85444290           EAN         4048879137423           EAN         4048879137423           EAN         4048879137423           Packaging unit         1           1         1           Packaging unit         1           1         1           Packaging unit         1           1         1           Pectrical data         1           Drop-out delay time max.         20 ms                                                                                                                                                                                                                                                                                                                                                                                                                                                                                                                                                                                                                                                                                                                                                                                                                                                                                                                                                                                                                                                   | Side 1                    |               |  |
| Thread M3  Side 2  Tightening torque 0,4 Nm Thread M3  Commercial data  ECLASS-6.0 27279218  ECLASS-6.1 27279218  ECLASS-6.1 27279218  ECLASS-7.0 27279218  ECLASS-8.0 27279218  ECLASS-9.0 27060312  ECLASS-10.1 27060312  ECLASS-10.1 27060312  ECLASS-11.1 27060312  ECLASS-11.1 27060312  ECLASS-12.0 27060312  ETIM-5.0 ECO01855  customs tariff number 85444290  customs tariff number 85444290  EAN 4048879137423  EA |                           | O.4 Nee       |  |
| Side 2           Tightening torque         0,4 Nm           Thread         M3           COMBRE (Institution of the properties)           ECLASS-6.0         27279218           ECLASS-6.1         27279218           ECLASS-7.0         27279218           ECLASS-8.0         27279218           ECLASS-9.0         27060312           ECLASS-1.1         27060312           ECLASS-11.1         27060312           ECLASS-12.0         27060312           ETIM-5.0         EC001855           customs tariff number         85444290           customs tariff number         85444290           EAN         4048879137423           EAN         4048879137423           Packaging unit         1           Electrical data         User (Institution of the properties)           Drop-out delay time max.         20 ms           Electrical data   Supply           Operating voltage AC (Institution of the properties)         24 V           Operating voltage AC max.         28.8 V           Operating voltage DC min.         18 V                                                                                                                                                                                                                                                                                                                                                                                                                                                                                                                                                                                                                                                                                                                                                                                                                                                                                                                                                                                                                                                                                   |                           | *             |  |
| Tightening torque         0,4 Mm           Thread         M3           Commercial data           ECLASS-6.0         27279218           ECLASS-6.1         27279218           ECLASS-7.0         27279218           ECLASS-8.0         27279218           ECLASS-9.0         27060312           ECLASS-9.0         27060312           ECLASS-11.1         27060312           ECLASS-12.0         27060312           ECLASS-12.0         EC001855           customs tariff number         85444290           customs tariff number         85444290           customs tariff number         85444290           EAN         4048879137423           EAN         4048879137423           Packaging unit         1           Packaging unit         1           Packaging unit         1           Petertical data         V           Operating voltage AC min.         24 V           Operating voltage AC min.         19.2 V           Operating voltage AC max.         28.8 V           Operating voltage DC min.         18 V                                                                                                                                                                                                                                                                                                                                                                                                                                                                                                                                                                                                                                                                                                                                                                                                                                                                                                                                                                                                                                                                                                |                           | M3            |  |
| Thread         M3           Commercial data           ECLASS-6.0         27279218           ECLASS-6.1         27279218           ECLASS-7.0         27279218           ECLASS-8.0         27279218           ECLASS-9.0         27060312           ECLASS-10.1         27060312           ECLASS-11.1         27060312           ECLASS-12.0         27060312           ETIM-5.0         EC01855           customs tariff number         85444290           customs tariff number         85444290           customs tariff number         85444290           EAN         4048879137423           EAN         4048879137423           Packaging unit         1           Packaging unit         1           Packaging unit         1           Pop-out delay time max.         20 ms           Electrical data   Supply           Operating voltage AC min.         19,2 V           Operating voltage AC max.         28.8 V           Operating voltage DC min.         18 V                                                                                                                                                                                                                                                                                                                                                                                                                                                                                                                                                                                                                                                                                                                                                                                                                                                                                                                                                                                                                                                                                                                                                | Side 2                    |               |  |
| Commercial data           ECLASS-6.0         27279218           ECLASS-6.1         27279218           ECLASS-7.0         27279218           ECLASS-8.0         27279218           ECLASS-9.0         27060312           ECLASS-10.1         27060312           ECLASS-11.1         27060312           ECLASS-12.0         27060312           ETIM-5.0         EC001855           customs tariff number         85444290           customs tariff number         85444290           EAN         4048879137423           EAN         4048879137423           Packaging unit         1           Packaging unit         1           Electrical data         Usons           Electrical data   Supply           Operating voltage AC min.         19,2 V           Operating voltage AC min.         19,2 V           Operating voltage AC max.         28,8 V           Operating voltage DC min.         18 V                                                                                                                                                                                                                                                                                                                                                                                                                                                                                                                                                                                                                                                                                                                                                                                                                                                                                                                                                                                                                                                                                                                                                                                                                    | Tightening torque         | 0,4 Nm        |  |
| ECLASS-6.0 27279218 ECLASS-7.0 27279218 ECLASS-8.0 27279218 ECLASS-8.0 27060312 ECLASS-9.0 27060312 ECLASS-10.1 27060312 ECLASS-11.1 27060312 ECLASS-12.0 27060312 ETIM-5.0 ECOMBS5 customs tariff number 85444290 customs tariff number 85444290 EAN 4048879137423 EAN 50 50 50 50 50 50 50 50 50 50 50 50 50                                                                                                                                                                                                                                                                                                                                                                                                                                                                                                                                                                                                                                                                                                                                                                                                                                                                                                                                                                                                                                                                                                                                                                                                                                                                                                                                                                                                                                                                                                                                                                                                                                                                                                     | Thread                    | M3            |  |
| ECLASS-6.1         27279218           ECLASS-7.0         27279218           ECLASS-8.0         27279218           ECLASS-9.0         27060312           ECLASS-10.1         27060312           ECLASS-11.1         27060312           ECLASS-12.0         27060312           ETIM-5.0         ECO01855           customs tariff number         85444290           customs tariff number         85444290           EAN         4048879137423           EAN         4048879137423           Packaging unit         1           Flectrical data         Drop-out delay time max.           Electrical data   Supply           Operating voltage AC         24 V           Operating voltage AC min.         19.2 V           Operating voltage AC max.         28.8 V           Operating voltage DC min.         18 V                                                                                                                                                                                                                                                                                                                                                                                                                                                                                                                                                                                                                                                                                                                                                                                                                                                                                                                                                                                                                                                                                                                                                                                                                                                                                                           | Commercial data           |               |  |
| ECLASS-7.0         27279218           ECLASS-8.0         27279218           ECLASS-9.0         27060312           ECLASS-10.1         27060312           ECLASS-11.1         27060312           ECLASS-12.0         27060312           ETIM-5.0         EC01855           customs tariff number         85444290           customs tariff number         85444290           EAN         4048879137423           EAN         4048879137423           Packaging unit         1           Packaging unit         1           Electrical data         Uson-           Drop-out delay time max.         20 ms           Electrical data   Supply         Uson-           Operating voltage AC min.         19.2 V           Operating voltage AC max.         28.8 V           Operating voltage DC min.         18 V                                                                                                                                                                                                                                                                                                                                                                                                                                                                                                                                                                                                                                                                                                                                                                                                                                                                                                                                                                                                                                                                                                                                                                                                                                                                                                               | ECLASS-6.0                | 27279218      |  |
| ECLASS-8.0 27279218  ECLASS-9.0 27060312  ECLASS-10.1 27060312  ECLASS-11.1 27060312  ECLASS-12.0 27060312  ETIM-5.0 ECONSTAIR SAIVE | ECLASS-6.1                | 27279218      |  |
| ECLASS-9.0       27060312         ECLASS-10.1       27060312         ECLASS-11.1       27060312         ECLASS-12.0       27060312         ETIM-5.0       EC001855         customs tariff number       85444290         customs tariff number       85444290         EAN       4048879137423         EAN       4048879137423         Packaging unit       1         Packaging unit       1         Flectrical data         Drop-out delay time max.       20 ms         Electrical data   Supply         Operating voltage AC       24 V         Operating voltage AC min.       19,2 V         Operating voltage AC max.       28,8 V         Operating voltage DC min.       18 V                                                                                                                                                                                                                                                                                                                                                                                                                                                                                                                                                                                                                                                                                                                                                                                                                                                                                                                                                                                                                                                                                                                                                                                                                                                                                                                                                                                                                                            | ECLASS-7.0                | 27279218      |  |
| ECLASS-10.1 27060312 ECLASS-11.1 27060312 ECLASS-12.0 27060312 ETIM-5.0 EC001855 customs tariff number 85444290 customs tariff number 85444290 EAN 4048879137423 EAN 4048879137423 EAN 4048879137423 Packaging unit 1 Packaging unit 1 Packaging unit 1 Pectrical data Drop-out delay time max. 20 ms  Electrical data   Supply  Operating voltage AC min. 19,2 V  Operating voltage AC max. 28,8 V  Operating voltage DC min. 18 V                                                                                                                                                                                                                                                                                                                                                                                                                                                                                                                                                                                                                                                                                                                                                                                                                                                                                                                                                                                                                                                                                                                                                                                                                                                                                                                                                                                                                                                                                                                                                                                                                                                                                            | ECLASS-8.0                | 27279218      |  |
| ECLASS-11.1       27060312         ECLASS-12.0       27060312         ETIM-5.0       EC001855         customs tariff number       85444290         customs tariff number       85444290         EAN       4048879137423         EAN       4048879137423         Packaging unit       1         Packaging unit       1         Flectrical data       20 ms         Electrical data   Supply         Operating voltage AC       24 V         Operating voltage AC min.       19,2 V         Operating voltage AC max.       28,8 V         Operating voltage DC min.       18 V                                                                                                                                                                                                                                                                                                                                                                                                                                                                                                                                                                                                                                                                                                                                                                                                                                                                                                                                                                                                                                                                                                                                                                                                                                                                                                                                                                                                                                                                                                                                                  | ECLASS-9.0                | 27060312      |  |
| ECLASS-12.0         27060312           ETIM-5.0         EC001855           customs tariff number         85444290           customs tariff number         85444290           EAN         4048879137423           EAN         4048879137423           Packaging unit         1           Packaging unit         1           Pop-out delay time max.         20 ms           Electrical data   Supply           Operating voltage AC         24 V           Operating voltage AC min.         19,2 V           Operating voltage AC max.         28,8 V           Operating voltage DC min.         18 V                                                                                                                                                                                                                                                                                                                                                                                                                                                                                                                                                                                                                                                                                                                                                                                                                                                                                                                                                                                                                                                                                                                                                                                                                                                                                                                                                                                                                                                                                                                         | ECLASS-10.1               | 27060312      |  |
| ETIM-5.0         EC001855           customs tariff number         85444290           customs tariff number         85444290           EAN         4048879137423           EAN         4048879137423           Packaging unit         1           Packaging unit         1           Electrical data         Use of the control of the con                                                                                                                                                                                                                                                                                      | ECLASS-11.1               | 27060312      |  |
| customs tariff number         85444290           customs tariff number         85444290           EAN         4048879137423           EAN         4048879137423           Packaging unit         1           Packaging unit         1           Electrical data         Use an experimental contents of the proposed of the                                                                                                                                                                                                                                                    | ECLASS-12.0               | 27060312      |  |
| customs tariff number       85444290         EAN       4048879137423         EAN       4048879137423         Packaging unit       1         Electrical data         Drop-out delay time max.       20 ms         Electrical data   Supply         Operating voltage AC       24 V         Operating voltage AC min.       19,2 V         Operating voltage AC max.       28,8 V         Operating voltage DC       24 V         Operating voltage DC min.       18 V                                                                                                                                                                                                                                                                                                                                                                                                                                                                                                                                                                                                                                                                                                                                                                                                                                                                                                                                                                                                                                                                                                                                                                                                                                                                                                                                                                                                                                                                                                                                                                                                                                                           | ETIM-5.0                  | EC001855      |  |
| EAN 4048879137423  EAN 4048879137423  Packaging unit 1  Packaging unit 1  Electrical data  Drop-out delay time max. 20 ms  Electrical data   Supply  Operating voltage AC 24 V  Operating voltage AC max. 28,8 V  Operating voltage DC 24 V  Operating voltage DC min. 18 V                                                                                                                                                                                                                                                                                                                                                                                                                                                                                                                                                                                                                                                                                                                                                                                                                                                                                                                                                                                                                                                                                                                                                                                                                                                                                                                                                                                                                                                                                                                                                                                                                                                                                                                                                                                                                                                    | customs tariff number     | 85444290      |  |
| EAN 4048879137423  Packaging unit 1 Packaging unit 1  Electrical data Drop-out delay time max. 20 ms  Electrical data   Supply Operating voltage AC min. 19,2 V Operating voltage AC max. 28,8 V Operating voltage DC 24 V Operating voltage DC min. 18 V                                                                                                                                                                                                                                                                                                                                                                                                                                                                                                                                                                                                                                                                                                                                                                                                                                                                                                                                                                                                                                                                                                                                                                                                                                                                                                                                                                                                                                                                                                                                                                                                                                                                                                                                                                                                                                                                      | customs tariff number     | 85444290      |  |
| Packaging unit 1 Packaging unit 1  Electrical data Drop-out delay time max. 20 ms  Electrical data   Supply Operating voltage AC inin. 19,2 V Operating voltage AC max. 28,8 V Operating voltage DC inin. 18 V                                                                                                                                                                                                                                                                                                                                                                                                                                                                                                                                                                                                                                                                                                                                                                                                                                                                                                                                                                                                                                                                                                                                                                                                                                                                                                                                                                                                                                                                                                                                                                                                                                                                                                                                                                                                                                                                                                                 | EAN                       | 4048879137423 |  |
| Packaging unit 1  Electrical data  Drop-out delay time max. 20 ms  Electrical data   Supply  Operating voltage AC 24 V  Operating voltage AC min. 19,2 V  Operating voltage AC max. 28,8 V  Operating voltage DC 24 V  Operating voltage DC min. 18 V                                                                                                                                                                                                                                                                                                                                                                                                                                                                                                                                                                                                                                                                                                                                                                                                                                                                                                                                                                                                                                                                                                                                                                                                                                                                                                                                                                                                                                                                                                                                                                                                                                                                                                                                                                                                                                                                          | EAN                       | 4048879137423 |  |
| Electrical data  Drop-out delay time max. 20 ms  Electrical data   Supply  Operating voltage AC 24 V  Operating voltage AC min. 19,2 V  Operating voltage AC max. 28,8 V  Operating voltage DC 24 V  Operating voltage DC ini. 18 V                                                                                                                                                                                                                                                                                                                                                                                                                                                                                                                                                                                                                                                                                                                                                                                                                                                                                                                                                                                                                                                                                                                                                                                                                                                                                                                                                                                                                                                                                                                                                                                                                                                                                                                                                                                                                                                                                            | Packaging unit            | 1             |  |
| Drop-out delay time max. 20 ms  Electrical data   Supply  Operating voltage AC 24 V  Operating voltage AC min. 19,2 V  Operating voltage AC max. 28,8 V  Operating voltage DC 24 V  Operating voltage DC ini. 18 V                                                                                                                                                                                                                                                                                                                                                                                                                                                                                                                                                                                                                                                                                                                                                                                                                                                                                                                                                                                                                                                                                                                                                                                                                                                                                                                                                                                                                                                                                                                                                                                                                                                                                                                                                                                                                                                                                                             | Packaging unit            | 1             |  |
| Electrical data   Supply  Operating voltage AC 24 V  Operating voltage AC min. 19,2 V  Operating voltage AC max. 28,8 V  Operating voltage DC 24 V  Operating voltage DC inin. 18 V                                                                                                                                                                                                                                                                                                                                                                                                                                                                                                                                                                                                                                                                                                                                                                                                                                                                                                                                                                                                                                                                                                                                                                                                                                                                                                                                                                                                                                                                                                                                                                                                                                                                                                                                                                                                                                                                                                                                            | Electrical data           |               |  |
| Operating voltage AC 24 V Operating voltage AC min. 19,2 V Operating voltage AC max. 28,8 V Operating voltage DC 24 V Operating voltage DC min. 18 V                                                                                                                                                                                                                                                                                                                                                                                                                                                                                                                                                                                                                                                                                                                                                                                                                                                                                                                                                                                                                                                                                                                                                                                                                                                                                                                                                                                                                                                                                                                                                                                                                                                                                                                                                                                                                                                                                                                                                                           | Drop-out delay time max.  | 20 ms         |  |
| Operating voltage AC min. 19,2 V Operating voltage AC max. 28,8 V Operating voltage DC 24 V Operating voltage DC min. 18 V                                                                                                                                                                                                                                                                                                                                                                                                                                                                                                                                                                                                                                                                                                                                                                                                                                                                                                                                                                                                                                                                                                                                                                                                                                                                                                                                                                                                                                                                                                                                                                                                                                                                                                                                                                                                                                                                                                                                                                                                     | Electrical data   Supply  |               |  |
| Operating voltage AC max. 28,8 V Operating voltage DC 24 V Operating voltage DC min. 18 V                                                                                                                                                                                                                                                                                                                                                                                                                                                                                                                                                                                                                                                                                                                                                                                                                                                                                                                                                                                                                                                                                                                                                                                                                                                                                                                                                                                                                                                                                                                                                                                                                                                                                                                                                                                                                                                                                                                                                                                                                                      | Operating voltage AC      | 24 V          |  |
| Operating voltage DC 24 V Operating voltage DC min. 18 V                                                                                                                                                                                                                                                                                                                                                                                                                                                                                                                                                                                                                                                                                                                                                                                                                                                                                                                                                                                                                                                                                                                                                                                                                                                                                                                                                                                                                                                                                                                                                                                                                                                                                                                                                                                                                                                                                                                                                                                                                                                                       | Operating voltage AC min. | 19,2 V        |  |
| Operating voltage DC min. 18 V                                                                                                                                                                                                                                                                                                                                                                                                                                                                                                                                                                                                                                                                                                                                                                                                                                                                                                                                                                                                                                                                                                                                                                                                                                                                                                                                                                                                                                                                                                                                                                                                                                                                                                                                                                                                                                                                                                                                                                                                                                                                                                 | Operating voltage AC max. | 28,8 V        |  |
|                                                                                                                                                                                                                                                                                                                                                                                                                                                                                                                                                                                                                                                                                                                                                                                                                                                                                                                                                                                                                                                                                                                                                                                                                                                                                                                                                                                                                                                                                                                                                                                                                                                                                                                                                                                                                                                                                                                                                                                                                                                                                                                                | Operating voltage DC      | 24 V          |  |
| Operating voltage DC max. 30 V                                                                                                                                                                                                                                                                                                                                                                                                                                                                                                                                                                                                                                                                                                                                                                                                                                                                                                                                                                                                                                                                                                                                                                                                                                                                                                                                                                                                                                                                                                                                                                                                                                                                                                                                                                                                                                                                                                                                                                                                                                                                                                 | Operating voltage DC min. | 18 V          |  |
|                                                                                                                                                                                                                                                                                                                                                                                                                                                                                                                                                                                                                                                                                                                                                                                                                                                                                                                                                                                                                                                                                                                                                                                                                                                                                                                                                                                                                                                                                                                                                                                                                                                                                                                                                                                                                                                                                                                                                                                                                                                                                                                                | Operating voltage DC max. | 30 V          |  |