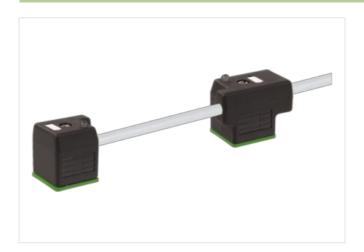

## MSUD double valve A-18mm with cable

PUR 4x0.75 gy UL/CSA+drag ch. 10m

Art.No.: 7000-58021-2371000

Weight: 0.629 Country of origin: CZ

Model designation: MSKL3-236 150-KL3-237 10.0

Form A (18 mm) 24 V AC ±20% / DC ±25% LED and suppression Connection cable L = 150 mm Further cable lengths on request.

## Illustration

stay connected

Product may differ from Image

| Thread         M3           Commercial data           ECLASS-6.0         27279218           ECLASS-6.1         27279218           ECLASS-7.0         27279218           ECLASS-8.0         27279218           ECLASS-9.0         27060312           ECLASS-10.1         27060312           ECLASS-11.1         27060312           ECLASS-12.0         27060312           ETIM-5.0         EC01855           customs tariff number         85444290           customs tariff number         85444290           customs tariff number         85444290           EAN         4048879137423           EAN         4048879137423           Packaging unit         1           Packaging unit         1           Packaging unit         1           Pop-out delay time max.         20 ms           Electrical data   Supply           Operating voltage AC min.         19,2 V           Operating voltage AC max.         28.8 V           Operating voltage DC min.         18 V                                                                                                                                                                                                                                                                                                                                                                                                                                                                                                                                                                                                                                                                                                                                                                                                                                                                                                                                                                                                                                                                                                                                                | Cable length              | 10 m          |  |
|--------------------------------------------------------------------------------------------------------------------------------------------------------------------------------------------------------------------------------------------------------------------------------------------------------------------------------------------------------------------------------------------------------------------------------------------------------------------------------------------------------------------------------------------------------------------------------------------------------------------------------------------------------------------------------------------------------------------------------------------------------------------------------------------------------------------------------------------------------------------------------------------------------------------------------------------------------------------------------------------------------------------------------------------------------------------------------------------------------------------------------------------------------------------------------------------------------------------------------------------------------------------------------------------------------------------------------------------------------------------------------------------------------------------------------------------------------------------------------------------------------------------------------------------------------------------------------------------------------------------------------------------------------------------------------------------------------------------------------------------------------------------------------------------------------------------------------------------------------------------------------------------------------------------------------------------------------------------------------------------------------------------------------------------------------------------------------------------------------------------------------|---------------------------|---------------|--|
| Tightening torque         0.4 Nm           Side 2           Tightening torque         0.4 Nm           Thread         M3           Commercial data           ECLASS-6.0         27279218           ECLASS-6.1         27279218           ECLASS-7.0         27279218           ECLASS-8.0         27279218           ECLASS-8.0         27279218           ECLASS-9.0         27060312           ECLASS-1.1         27060312           ECLASS-11.1         27060312           ECLASS-12.0         27060312           ETIM-5.0         EC001855           customs tariff number         85444290           customs tariff number         85444290           customs tariff number         85444290           EAN         4048879137423           EAN         4048879137423           EAN         4048879137423           Packaging unit         1           1         1           Packaging unit         1           1         1           Packaging unit         1           1         1           Pectrical data         1           Drop-out delay time max.         20 ms                                                                                                                                                                                                                                                                                                                                                                                                                                                                                                                                                                                                                                                                                                                                                                                                                                                                                                                                                                                                                                                   | Side 1                    |               |  |
| Thread M3  Side 2  Tightening torque 0,4 Nm Thread M3  Commercial data  ECLASS-6.0 27279218  ECLASS-6.1 27279218  ECLASS-6.1 27279218  ECLASS-7.0 27279218  ECLASS-8.0 27279218  ECLASS-9.0 27060312  ECLASS-10.1 27060312  ECLASS-10.1 27060312  ECLASS-11.1 27060312  ECLASS-11.1 27060312  ECLASS-12.0 27060312  ETIM-5.0 ECO01855  customs tariff number 85444290  customs tariff number 85444290  EAN 4048879137423  EA |                           | O.4 Nee       |  |
| Side 2           Tightening torque         0,4 Nm           Thread         M3           COMBRE (Institution of the properties)           ECLASS-6.0         27279218           ECLASS-6.1         27279218           ECLASS-7.0         27279218           ECLASS-8.0         27279218           ECLASS-9.0         27060312           ECLASS-1.1         27060312           ECLASS-11.1         27060312           ECLASS-12.0         27060312           ETIM-5.0         EC001855           customs tariff number         85444290           customs tariff number         85444290           EAN         4048879137423           EAN         4048879137423           Packaging unit         1           Electrical data         User (Institution of the properties)           Drop-out delay time max.         20 ms           Electrical data   Supply           Operating voltage AC (Institution of the properties)         24 V           Operating voltage AC max.         28.8 V           Operating voltage DC min.         18 V                                                                                                                                                                                                                                                                                                                                                                                                                                                                                                                                                                                                                                                                                                                                                                                                                                                                                                                                                                                                                                                                                   |                           | *             |  |
| Tightening torque         0,4 Mm           Thread         M3           Commercial data           ECLASS-6.0         27279218           ECLASS-6.1         27279218           ECLASS-7.0         27279218           ECLASS-8.0         27279218           ECLASS-9.0         27060312           ECLASS-9.0         27060312           ECLASS-11.1         27060312           ECLASS-12.0         27060312           ECLASS-12.0         EC001855           customs tariff number         85444290           customs tariff number         85444290           customs tariff number         85444290           EAN         4048879137423           EAN         4048879137423           Packaging unit         1           Packaging unit         1           Packaging unit         1           Petertical data         V           Operating voltage AC min.         24 V           Operating voltage AC min.         19.2 V           Operating voltage AC max.         28.8 V           Operating voltage DC min.         18 V                                                                                                                                                                                                                                                                                                                                                                                                                                                                                                                                                                                                                                                                                                                                                                                                                                                                                                                                                                                                                                                                                                |                           | M3            |  |
| Thread         M3           Commercial data           ECLASS-6.0         27279218           ECLASS-6.1         27279218           ECLASS-7.0         27279218           ECLASS-8.0         27279218           ECLASS-9.0         27060312           ECLASS-10.1         27060312           ECLASS-11.1         27060312           ECLASS-12.0         27060312           ETIM-5.0         EC01855           customs tariff number         85444290           customs tariff number         85444290           customs tariff number         85444290           EAN         4048879137423           EAN         4048879137423           Packaging unit         1           Packaging unit         1           Packaging unit         1           Pop-out delay time max.         20 ms           Electrical data   Supply           Operating voltage AC min.         19,2 V           Operating voltage AC max.         28.8 V           Operating voltage DC min.         18 V                                                                                                                                                                                                                                                                                                                                                                                                                                                                                                                                                                                                                                                                                                                                                                                                                                                                                                                                                                                                                                                                                                                                                | Side 2                    |               |  |
| Commercial data           ECLASS-6.0         27279218           ECLASS-6.1         27279218           ECLASS-7.0         27279218           ECLASS-8.0         27279218           ECLASS-9.0         27060312           ECLASS-10.1         27060312           ECLASS-11.1         27060312           ECLASS-12.0         27060312           ETIM-5.0         EC001855           customs tariff number         85444290           customs tariff number         85444290           EAN         4048879137423           EAN         4048879137423           Packaging unit         1           Packaging unit         1           Electrical data         Usons           Electrical data   Supply           Operating voltage AC min.         19,2 V           Operating voltage AC min.         19,2 V           Operating voltage AC max.         28,8 V           Operating voltage DC min.         18 V                                                                                                                                                                                                                                                                                                                                                                                                                                                                                                                                                                                                                                                                                                                                                                                                                                                                                                                                                                                                                                                                                                                                                                                                                    | Tightening torque         | 0,4 Nm        |  |
| ECLASS-6.0 27279218 ECLASS-7.0 27279218 ECLASS-8.0 27279218 ECLASS-8.0 27060312 ECLASS-9.0 27060312 ECLASS-10.1 27060312 ECLASS-11.1 27060312 ECLASS-12.0 27060312 ETIM-5.0 ECOMBS5 customs tariff number 85444290 customs tariff number 85444290 EAN 4048879137423 EAN 50 50 50 50 50 50 50 50 50 50 50 50 50                                                                                                                                                                                                                                                                                                                                                                                                                                                                                                                                                                                                                                                                                                                                                                                                                                                                                                                                                                                                                                                                                                                                                                                                                                                                                                                                                                                                                                                                                                                                                                                                                                                                                                     | Thread                    | M3            |  |
| ECLASS-6.1         27279218           ECLASS-7.0         27279218           ECLASS-8.0         27279218           ECLASS-9.0         27060312           ECLASS-10.1         27060312           ECLASS-11.1         27060312           ECLASS-12.0         27060312           ETIM-5.0         ECO01855           customs tariff number         85444290           customs tariff number         85444290           EAN         4048879137423           EAN         4048879137423           Packaging unit         1           Flectrical data         Drop-out delay time max.           Electrical data   Supply           Operating voltage AC         24 V           Operating voltage AC min.         19.2 V           Operating voltage AC max.         28.8 V           Operating voltage DC min.         18 V                                                                                                                                                                                                                                                                                                                                                                                                                                                                                                                                                                                                                                                                                                                                                                                                                                                                                                                                                                                                                                                                                                                                                                                                                                                                                                           | Commercial data           |               |  |
| ECLASS-7.0         27279218           ECLASS-8.0         27279218           ECLASS-9.0         27060312           ECLASS-10.1         27060312           ECLASS-11.1         27060312           ECLASS-12.0         27060312           ETIM-5.0         EC01855           customs tariff number         85444290           customs tariff number         85444290           EAN         4048879137423           EAN         4048879137423           Packaging unit         1           Packaging unit         1           Electrical data         Uson-           Drop-out delay time max.         20 ms           Electrical data   Supply         Uson-           Operating voltage AC min.         19.2 V           Operating voltage AC max.         28.8 V           Operating voltage DC min.         18 V                                                                                                                                                                                                                                                                                                                                                                                                                                                                                                                                                                                                                                                                                                                                                                                                                                                                                                                                                                                                                                                                                                                                                                                                                                                                                                               | ECLASS-6.0                | 27279218      |  |
| ECLASS-8.0 27279218  ECLASS-9.0 27060312  ECLASS-10.1 27060312  ECLASS-11.1 27060312  ECLASS-12.0 27060312  ETIM-5.0 ECONSTAIR SAIVE | ECLASS-6.1                | 27279218      |  |
| ECLASS-9.0       27060312         ECLASS-10.1       27060312         ECLASS-11.1       27060312         ECLASS-12.0       27060312         ETIM-5.0       EC001855         customs tariff number       85444290         customs tariff number       85444290         EAN       4048879137423         EAN       4048879137423         Packaging unit       1         Packaging unit       1         Flectrical data         Drop-out delay time max.       20 ms         Electrical data   Supply         Operating voltage AC       24 V         Operating voltage AC min.       19,2 V         Operating voltage AC max.       28,8 V         Operating voltage DC min.       18 V                                                                                                                                                                                                                                                                                                                                                                                                                                                                                                                                                                                                                                                                                                                                                                                                                                                                                                                                                                                                                                                                                                                                                                                                                                                                                                                                                                                                                                            | ECLASS-7.0                | 27279218      |  |
| ECLASS-10.1 27060312 ECLASS-11.1 27060312 ECLASS-12.0 27060312 ETIM-5.0 EC001855 customs tariff number 85444290 customs tariff number 85444290 EAN 4048879137423 EAN 4048879137423 EAN 4048879137423 Packaging unit 1 Packaging unit 1 Packaging unit 1 Pectrical data Drop-out delay time max. 20 ms  Electrical data   Supply  Operating voltage AC min. 19,2 V  Operating voltage AC max. 28,8 V  Operating voltage DC min. 18 V                                                                                                                                                                                                                                                                                                                                                                                                                                                                                                                                                                                                                                                                                                                                                                                                                                                                                                                                                                                                                                                                                                                                                                                                                                                                                                                                                                                                                                                                                                                                                                                                                                                                                            | ECLASS-8.0                | 27279218      |  |
| ECLASS-11.1       27060312         ECLASS-12.0       27060312         ETIM-5.0       EC001855         customs tariff number       85444290         customs tariff number       85444290         EAN       4048879137423         EAN       4048879137423         Packaging unit       1         Packaging unit       1         Flectrical data       20 ms         Electrical data   Supply         Operating voltage AC       24 V         Operating voltage AC min.       19,2 V         Operating voltage AC max.       28,8 V         Operating voltage DC min.       18 V                                                                                                                                                                                                                                                                                                                                                                                                                                                                                                                                                                                                                                                                                                                                                                                                                                                                                                                                                                                                                                                                                                                                                                                                                                                                                                                                                                                                                                                                                                                                                  | ECLASS-9.0                | 27060312      |  |
| ECLASS-12.0         27060312           ETIM-5.0         EC001855           customs tariff number         85444290           customs tariff number         85444290           EAN         4048879137423           EAN         4048879137423           Packaging unit         1           Packaging unit         1           Pop-out delay time max.         20 ms           Electrical data   Supply           Operating voltage AC         24 V           Operating voltage AC min.         19,2 V           Operating voltage AC max.         28,8 V           Operating voltage DC min.         18 V                                                                                                                                                                                                                                                                                                                                                                                                                                                                                                                                                                                                                                                                                                                                                                                                                                                                                                                                                                                                                                                                                                                                                                                                                                                                                                                                                                                                                                                                                                                         | ECLASS-10.1               | 27060312      |  |
| ETIM-5.0         EC001855           customs tariff number         85444290           customs tariff number         85444290           EAN         4048879137423           EAN         4048879137423           Packaging unit         1           Packaging unit         1           Electrical data         Use of the control of the con                                                                                                                                                                                                                                                                                      | ECLASS-11.1               | 27060312      |  |
| customs tariff number         85444290           customs tariff number         85444290           EAN         4048879137423           EAN         4048879137423           Packaging unit         1           Packaging unit         1           Electrical data         Use an experimental contents of the proposed of the                                                                                                                                                                                                                                                    | ECLASS-12.0               | 27060312      |  |
| customs tariff number       85444290         EAN       4048879137423         EAN       4048879137423         Packaging unit       1         Electrical data         Drop-out delay time max.       20 ms         Electrical data   Supply         Operating voltage AC       24 V         Operating voltage AC min.       19,2 V         Operating voltage AC max.       28,8 V         Operating voltage DC       24 V         Operating voltage DC min.       18 V                                                                                                                                                                                                                                                                                                                                                                                                                                                                                                                                                                                                                                                                                                                                                                                                                                                                                                                                                                                                                                                                                                                                                                                                                                                                                                                                                                                                                                                                                                                                                                                                                                                           | ETIM-5.0                  | EC001855      |  |
| EAN 4048879137423  EAN 4048879137423  Packaging unit 1  Packaging unit 1  Electrical data  Drop-out delay time max. 20 ms  Electrical data   Supply  Operating voltage AC 24 V  Operating voltage AC max. 28,8 V  Operating voltage DC 24 V  Operating voltage DC min. 18 V                                                                                                                                                                                                                                                                                                                                                                                                                                                                                                                                                                                                                                                                                                                                                                                                                                                                                                                                                                                                                                                                                                                                                                                                                                                                                                                                                                                                                                                                                                                                                                                                                                                                                                                                                                                                                                                    | customs tariff number     | 85444290      |  |
| EAN 4048879137423  Packaging unit 1 Packaging unit 1  Electrical data Drop-out delay time max. 20 ms  Electrical data   Supply Operating voltage AC min. 19,2 V Operating voltage AC max. 28,8 V Operating voltage DC 24 V Operating voltage DC min. 18 V                                                                                                                                                                                                                                                                                                                                                                                                                                                                                                                                                                                                                                                                                                                                                                                                                                                                                                                                                                                                                                                                                                                                                                                                                                                                                                                                                                                                                                                                                                                                                                                                                                                                                                                                                                                                                                                                      | customs tariff number     | 85444290      |  |
| Packaging unit 1 Packaging unit 1  Electrical data Drop-out delay time max. 20 ms  Electrical data   Supply Operating voltage AC inin. 19,2 V Operating voltage AC max. 28,8 V Operating voltage DC inin. 18 V                                                                                                                                                                                                                                                                                                                                                                                                                                                                                                                                                                                                                                                                                                                                                                                                                                                                                                                                                                                                                                                                                                                                                                                                                                                                                                                                                                                                                                                                                                                                                                                                                                                                                                                                                                                                                                                                                                                 | EAN                       | 4048879137423 |  |
| Packaging unit 1  Electrical data  Drop-out delay time max. 20 ms  Electrical data   Supply  Operating voltage AC 24 V  Operating voltage AC min. 19,2 V  Operating voltage AC max. 28,8 V  Operating voltage DC 24 V  Operating voltage DC min. 18 V                                                                                                                                                                                                                                                                                                                                                                                                                                                                                                                                                                                                                                                                                                                                                                                                                                                                                                                                                                                                                                                                                                                                                                                                                                                                                                                                                                                                                                                                                                                                                                                                                                                                                                                                                                                                                                                                          | EAN                       | 4048879137423 |  |
| Electrical data  Drop-out delay time max. 20 ms  Electrical data   Supply  Operating voltage AC 24 V  Operating voltage AC min. 19,2 V  Operating voltage AC max. 28,8 V  Operating voltage DC 24 V  Operating voltage DC ini. 18 V                                                                                                                                                                                                                                                                                                                                                                                                                                                                                                                                                                                                                                                                                                                                                                                                                                                                                                                                                                                                                                                                                                                                                                                                                                                                                                                                                                                                                                                                                                                                                                                                                                                                                                                                                                                                                                                                                            | Packaging unit            | 1             |  |
| Drop-out delay time max. 20 ms  Electrical data   Supply  Operating voltage AC 24 V  Operating voltage AC min. 19,2 V  Operating voltage AC max. 28,8 V  Operating voltage DC 24 V  Operating voltage DC ini. 18 V                                                                                                                                                                                                                                                                                                                                                                                                                                                                                                                                                                                                                                                                                                                                                                                                                                                                                                                                                                                                                                                                                                                                                                                                                                                                                                                                                                                                                                                                                                                                                                                                                                                                                                                                                                                                                                                                                                             | Packaging unit            | 1             |  |
| Electrical data   Supply  Operating voltage AC 24 V  Operating voltage AC min. 19,2 V  Operating voltage AC max. 28,8 V  Operating voltage DC 24 V  Operating voltage DC inin. 18 V                                                                                                                                                                                                                                                                                                                                                                                                                                                                                                                                                                                                                                                                                                                                                                                                                                                                                                                                                                                                                                                                                                                                                                                                                                                                                                                                                                                                                                                                                                                                                                                                                                                                                                                                                                                                                                                                                                                                            | Electrical data           |               |  |
| Operating voltage AC 24 V Operating voltage AC min. 19,2 V Operating voltage AC max. 28,8 V Operating voltage DC 24 V Operating voltage DC min. 18 V                                                                                                                                                                                                                                                                                                                                                                                                                                                                                                                                                                                                                                                                                                                                                                                                                                                                                                                                                                                                                                                                                                                                                                                                                                                                                                                                                                                                                                                                                                                                                                                                                                                                                                                                                                                                                                                                                                                                                                           | Drop-out delay time max.  | 20 ms         |  |
| Operating voltage AC min. 19,2 V Operating voltage AC max. 28,8 V Operating voltage DC 24 V Operating voltage DC min. 18 V                                                                                                                                                                                                                                                                                                                                                                                                                                                                                                                                                                                                                                                                                                                                                                                                                                                                                                                                                                                                                                                                                                                                                                                                                                                                                                                                                                                                                                                                                                                                                                                                                                                                                                                                                                                                                                                                                                                                                                                                     | Electrical data   Supply  |               |  |
| Operating voltage AC max. 28,8 V Operating voltage DC 24 V Operating voltage DC min. 18 V                                                                                                                                                                                                                                                                                                                                                                                                                                                                                                                                                                                                                                                                                                                                                                                                                                                                                                                                                                                                                                                                                                                                                                                                                                                                                                                                                                                                                                                                                                                                                                                                                                                                                                                                                                                                                                                                                                                                                                                                                                      | Operating voltage AC      | 24 V          |  |
| Operating voltage DC 24 V Operating voltage DC min. 18 V                                                                                                                                                                                                                                                                                                                                                                                                                                                                                                                                                                                                                                                                                                                                                                                                                                                                                                                                                                                                                                                                                                                                                                                                                                                                                                                                                                                                                                                                                                                                                                                                                                                                                                                                                                                                                                                                                                                                                                                                                                                                       | Operating voltage AC min. | 19,2 V        |  |
| Operating voltage DC min. 18 V                                                                                                                                                                                                                                                                                                                                                                                                                                                                                                                                                                                                                                                                                                                                                                                                                                                                                                                                                                                                                                                                                                                                                                                                                                                                                                                                                                                                                                                                                                                                                                                                                                                                                                                                                                                                                                                                                                                                                                                                                                                                                                 | Operating voltage AC max. | 28,8 V        |  |
|                                                                                                                                                                                                                                                                                                                                                                                                                                                                                                                                                                                                                                                                                                                                                                                                                                                                                                                                                                                                                                                                                                                                                                                                                                                                                                                                                                                                                                                                                                                                                                                                                                                                                                                                                                                                                                                                                                                                                                                                                                                                                                                                | Operating voltage DC      | 24 V          |  |
| Operating voltage DC max. 30 V                                                                                                                                                                                                                                                                                                                                                                                                                                                                                                                                                                                                                                                                                                                                                                                                                                                                                                                                                                                                                                                                                                                                                                                                                                                                                                                                                                                                                                                                                                                                                                                                                                                                                                                                                                                                                                                                                                                                                                                                                                                                                                 | Operating voltage DC min. | 18 V          |  |
|                                                                                                                                                                                                                                                                                                                                                                                                                                                                                                                                                                                                                                                                                                                                                                                                                                                                                                                                                                                                                                                                                                                                                                                                                                                                                                                                                                                                                                                                                                                                                                                                                                                                                                                                                                                                                                                                                                                                                                                                                                                                                                                                | Operating voltage DC max. | 30 V          |  |