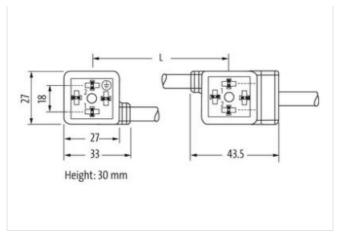

## MSUD double valve A-18mm with cable

PVC 4x0.75 gy 10m

Art.No.: 7000-58041-2171000

Weight: 0.633 Country of origin: CZ

Model designation: MSKL3-216\_200-KL3-217\_10.0

Form A (18 mm) 24 V AC ±20% / DC ±25% LED and suppression Connection cable L = 200 mm Further cable lengths on request.

## Illustration

stay connected

Product may differ from Image

| Commercial data                                                                                                                                                                                                                                                                                                                                                                                                                                                                                                                                                                                                                                                                                                                                                                                                                                                                                                                                                                                                                                                                                                                                                                                                                                                                                                                                                                                                                                                                                                                                                                                                                                                                                                                                                                                                                                                                                                                                                                                                                                                                                                                | Cable length              | 10 m          |  |
|--------------------------------------------------------------------------------------------------------------------------------------------------------------------------------------------------------------------------------------------------------------------------------------------------------------------------------------------------------------------------------------------------------------------------------------------------------------------------------------------------------------------------------------------------------------------------------------------------------------------------------------------------------------------------------------------------------------------------------------------------------------------------------------------------------------------------------------------------------------------------------------------------------------------------------------------------------------------------------------------------------------------------------------------------------------------------------------------------------------------------------------------------------------------------------------------------------------------------------------------------------------------------------------------------------------------------------------------------------------------------------------------------------------------------------------------------------------------------------------------------------------------------------------------------------------------------------------------------------------------------------------------------------------------------------------------------------------------------------------------------------------------------------------------------------------------------------------------------------------------------------------------------------------------------------------------------------------------------------------------------------------------------------------------------------------------------------------------------------------------------------|---------------------------|---------------|--|
| Fightening torque         0,4 Nm           Thread         M3           Side 2           Fightening torque         0,4 Nm           Thread         M3           Colspan="2">Colspan="2">Colspan="2">Colspan="2">Colspan="2">Colspan="2">Colspan="2">Colspan="2">Colspan="2">Colspan="2">Colspan="2">Colspan="2">Colspan="2">Colspan="2">Colspan="2">Colspan="2">Colspan="2">Colspan="2">Colspan="2">Colspan="2">Colspan="2">Colspan="2">Colspan="2">Colspan="2">Colspan="2">Colspan="2">Colspan="2">Colspan="2">Colspan="2">Colspan="2">Colspan="2">Colspan="2">Colspan="2">Colspan="2">Colspan="2">Colspan="2">Colspan="2">Colspan="2">Colspan="2">Colspan="2">Colspan="2">Colspan="2">Colspan="2">Colspan="2">Colspan="2">Colspan="2">Colspan="2">Colspan="2">Colspan="2">Colspan="2">Colspan="2">Colspan="2">Colspan="2">Colspan="2">Colspan="2">Colspan="2">Colspan="2">Colspan="2">Colspan="2">Colspan="2">Colspan="2">Colspan="2">Colspan="2">Colspan="2">Colspan="2">Colspan="2">Colspan="2">Colspan="2">Colspan="2">Colspan="2">Colspan="2">Colspan="2">Colspan="2">Colspan="2">Colspan="2">Colspan="2">Colspan="2">Colspan="2">Colspan="2">Colspan="2">Colspan="2">Colspan="2">Colspan="2">Colspan="2">Colspan="2">Colspan="2">Colspan="2">Colspan="2">Colspan="2">Colspan="2">Colspan="2">Colspan="2">Colspan="2">Colspan="2">Colspan="2">Colspan="2">Colspan="2">Colspan="2">Colspan="2">Colspan="2">Colspan="2">Colspan="2">Colspan="2">Colspan="2">Colspan="2">Colspan="2">Colspan="2">Colspan="2">Colspan="2">Colspan="2">Colspan="2">Colspan="2">Colspan="2">Colspan="2">Colspan="2">Colspan="2">Colspan="2">Colspan="2">Colspan="2">Colspan="2">Colspan="2">Colspan="2">Colspan="2">Colspan="2">Colspan="2">Colspan="2">Colspan="2">Colspan="2">Colspan="2">Colspan="2">Colspan="2">Colspan="2">Colspan="2">Colspan="2">Colspan="2">Colspan="2">Colspan="2">Colspa                                                                                                                                                                                                                                              | Side 1                    |               |  |
| M3   M3   M3   M3   M3   M3   M3   M3                                                                                                                                                                                                                                                                                                                                                                                                                                                                                                                                                                                                                                                                                                                                                                                                                                                                                                                                                                                                                                                                                                                                                                                                                                                                                                                                                                                                                                                                                                                                                                                                                                                                                                                                                                                                                                                                                                                                                                                                                                                                                          | Tightoning torque         | 0.4 Nm        |  |
| Side 2           Tightening torque         0,4 Nm           Thread         M3           Commercial data           ECLASS-6.0         27279218           ECLASS-6.1         27279218           ECLASS-7.0         27279218           ECLASS-8.0         27279218           ECLASS-9.0         27060312           ECLASS-10.1         27060312           ECLASS-11.1         27060312           ECLASS-12.0         27060312           ECLASS-11.1         27060312           ECLASS-12.0         27060312           ECLASS-12.0         404807           ESTIM-5.0         ECON1855           Sustoms tariff number         85444290           EVAN         4048879137041           EAN         4048879137041           EAN         4048879137041           EAN         4048879137041           ECASS-10         1           Electrical data         Voraporating unit           Drop-out delay time max.         20 ms           Electrical data   Supply           Operating voltage AC min.         19.2 V           Operating voltage AC max.         28.8 V           Operating voltage DC min.         18 V </td <td></td> <td>•</td> <td></td>                                                                                                                                                                                                                                                                                                                                                                                                                                                                                                                                                                                                                                                                                                                                                                                                                                                                                                                                                                           |                           | •             |  |
| Tightening torque         0.4 Nm           Thread         M3           Commercial data           ECLASS-6.0         27279218           ECLASS-6.1         27279218           ECLASS-7.0         27279218           ECLASS-8.0         27279218           ECLASS-9.0         27060312           ECLASS-10.1         27060312           ECLASS-11.1         27060312           ECLASS-12.0         27060312           ETIMI-5.0         EC001855           customs tariff number         85444290           customs tariff number         85444290           EAN         4048879137041           EAN         4048879137041           Eackaging unit         1           Packaging unit         1           Packaging unit         1           Electrical data         Supply           Operating voltage AC min.         19.2 V           Operating voltage AC min.         19.2 V           Operating voltage AC max.         28.8 V           Operating voltage DC min.         18 V                                                                                                                                                                                                                                                                                                                                                                                                                                                                                                                                                                                                                                                                                                                                                                                                                                                                                                                                                                                                                                                                                                                                           |                           | NIS           |  |
| Commercial data                                                                                                                                                                                                                                                                                                                                                                                                                                                                                                                                                                                                                                                                                                                                                                                                                                                                                                                                                                                                                                                                                                                                                                                                                                                                                                                                                                                                                                                                                                                                                                                                                                                                                                                                                                                                                                                                                                                                                                                                                                                                                                                | Side 2                    |               |  |
| ### CLASS-6.0 27279218                                                                                                                                                                                                                                                                                                                                                                                                                                                                                                                                                                                                                                                                                                                                                                                                                                                                                                                                                                                                                                                                                                                                                                                                                                                                                                                                                                                                                                                                                                                                                                                                                                                                                                                                                                                                                                                                                                                                                                                                                                                                                                         | Tightening torque         | 0,4 Nm        |  |
| ECLASS-6.0 27279218 ECLASS-7.0 27279218 ECLASS-8.0 27279218 ECLASS-9.0 27060312 ECLASS-10.1 27060312 ECLASS-10.1 27060312 ECLASS-10.1 27060312 ECLASS-10.0 27060312 ECLASS-10.0 27060312 ECLASS-10.0 27060312 ECLASS-10.0 27060312 ETIM-5.0 ECON1855 EDUSTOR STAFFF NUMBER 85444290 EDU | Thread                    | M3            |  |
| ECLASS-6.1 27279218 ECLASS-7.0 27279218 ECLASS-8.0 27279218 ECLASS-9.0 27060312 ECLASS-10.1 27060312 ECLASS-11.1 27060312 ECLASS-12.0 27060312 ECLASS-12.0 27060312 ECLASS-12.0 1200132 ECLASS-12.0 1200132 ECLASS-12.0 1200132 ECLASS-12.0 1200132 ECLASS-12.0 1200132 ECLASS-13.1 1200132 ECLASS-14.0 1200132 ECLASS-15.0 1200132 ECLASS-16.0 1200132 ECLASS-17.0 1200132 ECLASS-18.0 1200132 ECLASS-18.1 1200132 ECLASC-18.1 1200132 ECLASC-18.1 1200132 ECLASC-18.1 1200132 ECLASC-18.1 1200132 ECLASC-18.1 1200132 EC | Commercial data           |               |  |
| ECLASS-7.0 27279218 ECLASS-8.0 27279218 ECLASS-9.0 27060312 ECLASS-10.1 27060312 ECLASS-11.1 27060312 ECLASS-12.0 27060312 ETIM-5.0 ECON855 Extra traiff number 85444290 Extra traiff number 85444290 Extra traiff number 85444290 EAN 4048879137041 EAN 4048879137041 Packaging unit 1 Packaging unit 1 Electrical data Drop-out delay time max. 20 ms Electrical data   Supply Deparating voltage AC min. 19,2 V Deparating voltage AC max. 28,8 V Deparating voltage DC min. 18 V                                                                                                                                                                                                                                                                                                                                                                                                                                                                                                                                                                                                                                                                                                                                                                                                                                                                                                                                                                                                                                                                                                                                                                                                                                                                                                                                                                                                                                                                                                                                                                                                                                           | ECLASS-6.0                | 27279218      |  |
| ECLASS-8.0 27279218 ECLASS-9.0 27060312 ECLASS-10.1 27060312 ECLASS-11.1 27060312 ECLASS-12.0 27060312 ETIM-5.0 ECONS55 customs tariff number 85444290 customs tariff number 85444290 EAN 4048879137041 EAN 4048879137041 Packaging unit 1 Packaging unit 1 Packaging unit 1 Electrical data Drop-out delay time max. 20 ms Electrical data   Supply Deparating voltage AC min. 19,2 V Deparating voltage AC max. 28,8 V Deparating voltage DC min. 18 V                                                                                                                                                                                                                                                                                                                                                                                                                                                                                                                                                                                                                                                                                                                                                                                                                                                                                                                                                                                                                                                                                                                                                                                                                                                                                                                                                                                                                                                                                                                                                                                                                                                                       | ECLASS-6.1                | 27279218      |  |
| ECLASS-9.0 27060312 ECLASS-10.1 27060312 ECLASS-11.1 27060312 ECLASS-12.0 27060312 ETIM-5.0 EC001855 customs tariff number 85444290 customs tariff number 85444290 EAN 4048879137041 EAN 4048879137041 Packaging unit 1 Packaging unit 1 Pectrical data Drop-out delay time max. 20 ms  Electrical data   Supply Departing voltage AC min. 19,2 V Departing voltage AC max. 28,8 V Departing voltage DC min. 18 V                                                                                                                                                                                                                                                                                                                                                                                                                                                                                                                                                                                                                                                                                                                                                                                                                                                                                                                                                                                                                                                                                                                                                                                                                                                                                                                                                                                                                                                                                                                                                                                                                                                                                                              | ECLASS-7.0                | 27279218      |  |
| ECLASS-10.1 27060312 ECLASS-11.1 27060312 ECLASS-12.0 27060312 ETIM-5.0 EC001855 customs tariff number 85444290 customs tariff number 85444290 EAN 4048879137041 EAN 4048879137041 Packaging unit 1 Packaging unit 1 Electrical data Drop-out delay time max. 20 ms Electrical data   Supply Departing voltage AC min. 19,2 V Departing voltage AC max. 28,8 V Departing voltage DC min. 18 V                                                                                                                                                                                                                                                                                                                                                                                                                                                                                                                                                                                                                                                                                                                                                                                                                                                                                                                                                                                                                                                                                                                                                                                                                                                                                                                                                                                                                                                                                                                                                                                                                                                                                                                                  | ECLASS-8.0                | 27279218      |  |
| ECLASS-11.1 27060312 ECLASS-12.0 27060312 ETIM-5.0 EC001855  customs tariff number 85444290 EAN 4048879137041 EAN 4048879137041 EAN 4048879137041  Packaging unit 1 Packaging unit 1 Packaging unit 2 Packaging unit 2 Packaging unit 3 Packaging unit 4 Packaging unit 5 Packaging unit 1  Electrical data Drop-out delay time max. 20 ms  Electrical data   Supply  Operating voltage AC 24 V  Operating voltage AC min. 19,2 V  Operating voltage AC max. 28,8 V  Operating voltage DC min. 18 V                                                                                                                                                                                                                                                                                                                                                                                                                                                                                                                                                                                                                                                                                                                                                                                                                                                                                                                                                                                                                                                                                                                                                                                                                                                                                                                                                                                                                                                                                                                                                                                                                            | ECLASS-9.0                | 27060312      |  |
| ECLASS-12.0 27060312 ETIM-5.0 EC001855 Existoms tariff number 85444290 EAN 4048879137041 EAN 4048879137041 Packaging unit 1 Packaging unit 1 Packaging unit 1 Packaging unit 2 Packaging unit 3 Packaging unit 4 Packaging unit 5 Packaging unit 5 Packaging unit 1 P | ECLASS-10.1               | 27060312      |  |
| ETIM-5.0 EC01855  Dustoms tariff number 85444290  EAN 4048879137041  EAN 4048879137041  Packaging unit 1  Electrical data  Drop-out delay time max. 20 ms  Electrical data   Supply  Deparating voltage AC min. 19,2 V  Deparating voltage AC max. 28,8 V  Deparating voltage DC min. 18 V                                                                                                                                                                                                                                                                                                                                                                                                                                                                                                                                                                                                                                                                                                                                                                                                                                                                                                                                                                                                                                                                                                                                                                                                                                                                                                                                                                                                                                                                                                                                                                                                                                                                                                                                                                                                                                     | ECLASS-11.1               | 27060312      |  |
| Sustoms tariff number   St444290                                                                                                                                                                                                                                                                                                                                                                                                                                                                                                                                                                                                                                                                                                                                                                                                                                                                                                                                                                                                                                                                                                                                                                                                                                                                                                                                                                                                                                                                                                                                                                                                                                                                                                                                                                                                                                                                                                                                                                                                                                                                                               | ECLASS-12.0               | 27060312      |  |
| EAN 4048879137041  EAN 4048879137041  EAN 4048879137041  Packaging unit 1  Packaging unit 1  Electrical data  Drop-out delay time max. 20 ms  Electrical data   Supply  Operating voltage AC 24 V  Operating voltage AC max. 28,8 V  Operating voltage DC min. 18 V                                                                                                                                                                                                                                                                                                                                                                                                                                                                                                                                                                                                                                                                                                                                                                                                                                                                                                                                                                                                                                                                                                                                                                                                                                                                                                                                                                                                                                                                                                                                                                                                                                                                                                                                                                                                                                                            | ETIM-5.0                  | EC001855      |  |
| EAN 4048879137041  EAN 4048879137041  Packaging unit 1  Electrical data  Drop-out delay time max. 20 ms  Electrical data   Supply  Deparating voltage AC min. 19,2 V  Deparating voltage AC max. 28,8 V  Deparating voltage DC min. 18 V                                                                                                                                                                                                                                                                                                                                                                                                                                                                                                                                                                                                                                                                                                                                                                                                                                                                                                                                                                                                                                                                                                                                                                                                                                                                                                                                                                                                                                                                                                                                                                                                                                                                                                                                                                                                                                                                                       | customs tariff number     | 85444290      |  |
| EAN 4048879137041 Packaging unit 1 Packaging unit 1 Plectrical data Proposition of the pr | customs tariff number     | 85444290      |  |
| Packaging unit  Packaging unit  1  Electrical data  Drop-out delay time max.  Deperating voltage AC  Deperating voltage AC max.  Deperating voltage DC  Deperating voltage DC min.  18 V                                                                                                                                                                                                                                                                                                                                                                                                                                                                                                                                                                                                                                                                                                                                                                                                                                                                                                                                                                                                                                                                                                                                                                                                                                                                                                                                                                                                                                                                                                                                                                                                                                                                                                       | EAN                       | 4048879137041 |  |
| Packaging unit  Electrical data  Drop-out delay time max.  20 ms  Electrical data   Supply  Deprating voltage AC  Deprating voltage AC min.  Deprating voltage AC max.  Deprating voltage AC max.  Deprating voltage DC  Deprating voltage DC min.  Deprating voltage DC min.  18 V                                                                                                                                                                                                                                                                                                                                                                                                                                                                                                                                                                                                                                                                                                                                                                                                                                                                                                                                                                                                                                                                                                                                                                                                                                                                                                                                                                                                                                                                                                                                                                                                                                                                                                                                    | EAN                       | 4048879137041 |  |
| Electrical data Orop-out delay time max.  Deperating voltage AC Operating voltage AC min. Operating voltage AC max.  Deperating voltage AC max.  Deperating voltage AC min. Operating voltage DC Operating voltage DC Operating voltage DC min.  18 V                                                                                                                                                                                                                                                                                                                                                                                                                                                                                                                                                                                                                                                                                                                                                                                                                                                                                                                                                                                                                                                                                                                                                                                                                                                                                                                                                                                                                                                                                                                                                                                                                                                                                                                                                                  | Packaging unit            | 1             |  |
| Drop-out delay time max.  Electrical data   Supply  Deprating voltage AC  Deprating voltage AC min.  Deprating voltage AC max.  Deprating voltage AC max.  Deprating voltage DC  Deprating voltage DC min.  18 V                                                                                                                                                                                                                                                                                                                                                                                                                                                                                                                                                                                                                                                                                                                                                                                                                                                                                                                                                                                                                                                                                                                                                                                                                                                                                                                                                                                                                                                                                                                                                                                                                                                                                                                                                                                                                                                                                                               | Packaging unit            | 1             |  |
| Electrical data   Supply  Operating voltage AC 24 V  Operating voltage AC min. 19,2 V  Operating voltage AC max. 28,8 V  Operating voltage DC 24 V  Operating voltage DC min. 18 V                                                                                                                                                                                                                                                                                                                                                                                                                                                                                                                                                                                                                                                                                                                                                                                                                                                                                                                                                                                                                                                                                                                                                                                                                                                                                                                                                                                                                                                                                                                                                                                                                                                                                                                                                                                                                                                                                                                                             | Electrical data           |               |  |
| Operating voltage AC 24 V Operating voltage AC min. 19,2 V Operating voltage AC max. 28,8 V Operating voltage DC 24 V Operating voltage DC min. 18 V                                                                                                                                                                                                                                                                                                                                                                                                                                                                                                                                                                                                                                                                                                                                                                                                                                                                                                                                                                                                                                                                                                                                                                                                                                                                                                                                                                                                                                                                                                                                                                                                                                                                                                                                                                                                                                                                                                                                                                           | Drop-out delay time max.  | 20 ms         |  |
| Operating voltage AC min. 19,2 V Operating voltage AC max. 28,8 V Operating voltage DC 24 V Operating voltage DC min. 18 V                                                                                                                                                                                                                                                                                                                                                                                                                                                                                                                                                                                                                                                                                                                                                                                                                                                                                                                                                                                                                                                                                                                                                                                                                                                                                                                                                                                                                                                                                                                                                                                                                                                                                                                                                                                                                                                                                                                                                                                                     | Electrical data   Supply  |               |  |
| Operating voltage AC max. 28,8 V Operating voltage DC 24 V Operating voltage DC min. 18 V                                                                                                                                                                                                                                                                                                                                                                                                                                                                                                                                                                                                                                                                                                                                                                                                                                                                                                                                                                                                                                                                                                                                                                                                                                                                                                                                                                                                                                                                                                                                                                                                                                                                                                                                                                                                                                                                                                                                                                                                                                      | Operating voltage AC      | 24 V          |  |
| Operating voltage DC 24 V Operating voltage DC min. 18 V                                                                                                                                                                                                                                                                                                                                                                                                                                                                                                                                                                                                                                                                                                                                                                                                                                                                                                                                                                                                                                                                                                                                                                                                                                                                                                                                                                                                                                                                                                                                                                                                                                                                                                                                                                                                                                                                                                                                                                                                                                                                       | Operating voltage AC min. | 19,2 V        |  |
| Operating voltage DC min. 18 V                                                                                                                                                                                                                                                                                                                                                                                                                                                                                                                                                                                                                                                                                                                                                                                                                                                                                                                                                                                                                                                                                                                                                                                                                                                                                                                                                                                                                                                                                                                                                                                                                                                                                                                                                                                                                                                                                                                                                                                                                                                                                                 | Operating voltage AC max. | 28,8 V        |  |
|                                                                                                                                                                                                                                                                                                                                                                                                                                                                                                                                                                                                                                                                                                                                                                                                                                                                                                                                                                                                                                                                                                                                                                                                                                                                                                                                                                                                                                                                                                                                                                                                                                                                                                                                                                                                                                                                                                                                                                                                                                                                                                                                | Operating voltage DC      | 24 V          |  |
| Operating voltage DC max. 30 V                                                                                                                                                                                                                                                                                                                                                                                                                                                                                                                                                                                                                                                                                                                                                                                                                                                                                                                                                                                                                                                                                                                                                                                                                                                                                                                                                                                                                                                                                                                                                                                                                                                                                                                                                                                                                                                                                                                                                                                                                                                                                                 | Operating voltage DC min. | 18 V          |  |
| , E E                                                                                                                                                                                                                                                                                                                                                                                                                                                                                                                                                                                                                                                                                                                                                                                                                                                                                                                                                                                                                                                                                                                                                                                                                                                                                                                                                                                                                                                                                                                                                                                                                                                                                                                                                                                                                                                                                                                                                                                                                                                                                                                          | Operating voltage DC max. | 30 V          |  |