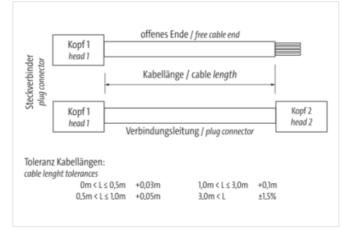

## MSUD double valve A-18mm with cable

PVC 4x0.75 gy 10m

Art.No.: 7000-58041-2171000

Weight: 0.633 Country of origin: CZ

Model designation: MSKL3-216\_200-KL3-217\_10.0

Form A (18 mm) 24 V AC ±20% / DC ±25% LED and suppression Connection cable L = 200 mm Further cable lengths on request.

## Illustration

stay connected

Product may differ from Image

| Commercial data                                                                                                                                                                                                                                                                                                                                                                                                                                                                                                                                                                                                                                                                                                                                                                                                                                                                                                                                                                                                                                                                                                                                                                                                                                                                                                                                                                                                                                                                                                                                                                                                                                                                                                                                                                                                                                                                                                                                                                                                                                                                                                                | Cable length              | 10 m          |  |
|--------------------------------------------------------------------------------------------------------------------------------------------------------------------------------------------------------------------------------------------------------------------------------------------------------------------------------------------------------------------------------------------------------------------------------------------------------------------------------------------------------------------------------------------------------------------------------------------------------------------------------------------------------------------------------------------------------------------------------------------------------------------------------------------------------------------------------------------------------------------------------------------------------------------------------------------------------------------------------------------------------------------------------------------------------------------------------------------------------------------------------------------------------------------------------------------------------------------------------------------------------------------------------------------------------------------------------------------------------------------------------------------------------------------------------------------------------------------------------------------------------------------------------------------------------------------------------------------------------------------------------------------------------------------------------------------------------------------------------------------------------------------------------------------------------------------------------------------------------------------------------------------------------------------------------------------------------------------------------------------------------------------------------------------------------------------------------------------------------------------------------|---------------------------|---------------|--|
| Fightening torque         0,4 Nm           Thread         M3           Side 2           Fightening torque         0,4 Nm           Thread         M3           Colspan="2">Colspan="2">Colspan="2">Colspan="2">Colspan="2">Colspan="2">Colspan="2">Colspan="2">Colspan="2">Colspan="2">Colspan="2">Colspan="2">Colspan="2">Colspan="2">Colspan="2">Colspan="2">Colspan="2">Colspan="2">Colspan="2">Colspan="2">Colspan="2">Colspan="2">Colspan="2">Colspan="2">Colspan="2">Colspan="2">Colspan="2">Colspan="2">Colspan="2">Colspan="2">Colspan="2">Colspan="2">Colspan="2">Colspan="2">Colspan="2">Colspan="2">Colspan="2">Colspan="2">Colspan="2">Colspan="2">Colspan="2">Colspan="2">Colspan="2">Colspan="2">Colspan="2">Colspan="2">Colspan="2">Colspan="2">Colspan="2">Colspan="2">Colspan="2">Colspan="2">Colspan="2">Colspan="2">Colspan="2">Colspan="2">Colspan="2">Colspan="2">Colspan="2">Colspan="2">Colspan="2">Colspan="2">Colspan="2">Colspan="2">Colspan="2">Colspan="2">Colspan="2">Colspan="2">Colspan="2">Colspan="2">Colspan="2">Colspan="2">Colspan="2">Colspan="2">Colspan="2">Colspan="2">Colspan="2">Colspan="2">Colspan="2">Colspan="2">Colspan="2">Colspan="2">Colspan="2">Colspan="2">Colspan="2">Colspan="2">Colspan="2">Colspan="2">Colspan="2">Colspan="2">Colspan="2">Colspan="2">Colspan="2">Colspan="2">Colspan="2">Colspan="2">Colspan="2">Colspan="2">Colspan="2">Colspan="2">Colspan="2">Colspan="2">Colspan="2">Colspan="2">Colspan="2">Colspan="2">Colspan="2">Colspan="2">Colspan="2">Colspan="2">Colspan="2">Colspan="2">Colspan="2">Colspan="2">Colspan="2">Colspan="2">Colspan="2">Colspan="2">Colspan="2">Colspan="2">Colspan="2">Colspan="2">Colspan="2">Colspan="2">Colspan="2">Colspan="2">Colspan="2">Colspan="2">Colspan="2">Colspan="2">Colspan="2">Colspan="2">Colspan="2">Colspan="2">Colspan="2">Colspan="2">Colspan="2">Colspa                                                                                                                                                                                                                                              | Side 1                    |               |  |
| M3   M3   M3   M3   M3   M3   M3   M3                                                                                                                                                                                                                                                                                                                                                                                                                                                                                                                                                                                                                                                                                                                                                                                                                                                                                                                                                                                                                                                                                                                                                                                                                                                                                                                                                                                                                                                                                                                                                                                                                                                                                                                                                                                                                                                                                                                                                                                                                                                                                          | Tightoning torque         | 0.4 Nm        |  |
| Side 2           Tightening torque         0,4 Nm           Thread         M3           Commercial data           ECLASS-6.0         27279218           ECLASS-6.1         27279218           ECLASS-7.0         27279218           ECLASS-8.0         27279218           ECLASS-9.0         27060312           ECLASS-10.1         27060312           ECLASS-11.1         27060312           ECLASS-12.0         27060312           ECLASS-11.1         27060312           ECLASS-12.0         27060312           ECLASS-12.0         404807           ESTIM-5.0         ECON1855           Sustoms tariff number         85444290           EVAN         4048879137041           EAN         4048879137041           EAN         4048879137041           EAN         4048879137041           ECASS-10         1           Electrical data         Voraporating unit           Drop-out delay time max.         20 ms           Electrical data   Supply           Operating voltage AC min.         19.2 V           Operating voltage AC max.         28.8 V           Operating voltage DC min.         18 V </td <td></td> <td>•</td> <td></td>                                                                                                                                                                                                                                                                                                                                                                                                                                                                                                                                                                                                                                                                                                                                                                                                                                                                                                                                                                           |                           | •             |  |
| Tightening torque         0.4 Nm           Thread         M3           Commercial data           ECLASS-6.0         27279218           ECLASS-6.1         27279218           ECLASS-7.0         27279218           ECLASS-8.0         27279218           ECLASS-9.0         27060312           ECLASS-10.1         27060312           ECLASS-11.1         27060312           ECLASS-12.0         27060312           ETIMI-5.0         EC001855           customs tariff number         85444290           customs tariff number         85444290           EAN         4048879137041           EAN         4048879137041           Eackaging unit         1           Packaging unit         1           Packaging unit         1           Electrical data         Supply           Operating voltage AC min.         19.2 V           Operating voltage AC min.         19.2 V           Operating voltage AC max.         28.8 V           Operating voltage DC min.         18 V                                                                                                                                                                                                                                                                                                                                                                                                                                                                                                                                                                                                                                                                                                                                                                                                                                                                                                                                                                                                                                                                                                                                           |                           | NIS           |  |
| Commercial data                                                                                                                                                                                                                                                                                                                                                                                                                                                                                                                                                                                                                                                                                                                                                                                                                                                                                                                                                                                                                                                                                                                                                                                                                                                                                                                                                                                                                                                                                                                                                                                                                                                                                                                                                                                                                                                                                                                                                                                                                                                                                                                | Side 2                    |               |  |
| ### CLASS-6.0 27279218                                                                                                                                                                                                                                                                                                                                                                                                                                                                                                                                                                                                                                                                                                                                                                                                                                                                                                                                                                                                                                                                                                                                                                                                                                                                                                                                                                                                                                                                                                                                                                                                                                                                                                                                                                                                                                                                                                                                                                                                                                                                                                         | Tightening torque         | 0,4 Nm        |  |
| ECLASS-6.0 27279218 ECLASS-7.0 27279218 ECLASS-8.0 27279218 ECLASS-9.0 27060312 ECLASS-10.1 27060312 ECLASS-10.1 27060312 ECLASS-10.1 27060312 ECLASS-10.0 27060312 ECLASS-10.0 27060312 ECLASS-10.0 27060312 ECLASS-10.0 27060312 ETIM-5.0 ECON1855 EDUSTOR STAFFF NUMBER 85444290 EDU | Thread                    | M3            |  |
| ECLASS-6.1 27279218 ECLASS-7.0 27279218 ECLASS-8.0 27279218 ECLASS-9.0 27060312 ECLASS-10.1 27060312 ECLASS-11.1 27060312 ECLASS-12.0 27060312 ECLASS-12.0 27060312 ECLASS-12.0 1200132 ECLASS-12.0 1200132 ECLASS-12.0 1200132 ECLASS-12.0 1200132 ECLASS-12.0 1200132 ECLASS-13.1 1200132 ECLASS-14.0 1200132 ECLASS-15.0 1200132 ECLASS-16.0 1200132 ECLASS-17.0 1200132 ECLASS-18.0 1200132 ECLASS-18.1 1200132 ECLASC-18.1 1200132 ECLASC-18.1 1200132 ECLASC-18.1 1200132 ECLASC-18.1 1200132 ECLASC-18.1 1200132 EC | Commercial data           |               |  |
| ECLASS-7.0 27279218 ECLASS-8.0 27279218 ECLASS-9.0 27060312 ECLASS-10.1 27060312 ECLASS-11.1 27060312 ECLASS-12.0 27060312 ETIM-5.0 ECON855 Extra traiff number 85444290 Extra traiff number 85444290 Extra traiff number 85444290 EAN 4048879137041 EAN 4048879137041 Packaging unit 1 Packaging unit 1 Electrical data Drop-out delay time max. 20 ms Electrical data   Supply Deparating voltage AC min. 19,2 V Deparating voltage AC max. 28,8 V Deparating voltage DC min. 18 V                                                                                                                                                                                                                                                                                                                                                                                                                                                                                                                                                                                                                                                                                                                                                                                                                                                                                                                                                                                                                                                                                                                                                                                                                                                                                                                                                                                                                                                                                                                                                                                                                                           | ECLASS-6.0                | 27279218      |  |
| ECLASS-8.0 27279218 ECLASS-9.0 27060312 ECLASS-10.1 27060312 ECLASS-11.1 27060312 ECLASS-12.0 27060312 ETIM-5.0 ECONS55 customs tariff number 85444290 customs tariff number 85444290 EAN 4048879137041 EAN 4048879137041 Packaging unit 1 Packaging unit 1 Packaging unit 1 Electrical data Drop-out delay time max. 20 ms Electrical data   Supply Deparating voltage AC min. 19,2 V Deparating voltage AC max. 28,8 V Deparating voltage DC min. 18 V                                                                                                                                                                                                                                                                                                                                                                                                                                                                                                                                                                                                                                                                                                                                                                                                                                                                                                                                                                                                                                                                                                                                                                                                                                                                                                                                                                                                                                                                                                                                                                                                                                                                       | ECLASS-6.1                | 27279218      |  |
| ECLASS-9.0 27060312 ECLASS-10.1 27060312 ECLASS-11.1 27060312 ECLASS-12.0 27060312 ETIM-5.0 EC001855 customs tariff number 85444290 customs tariff number 85444290 EAN 4048879137041 EAN 4048879137041 Packaging unit 1 Packaging unit 1 Pectrical data Drop-out delay time max. 20 ms  Electrical data   Supply Departing voltage AC min. 19,2 V Departing voltage AC max. 28,8 V Departing voltage DC min. 18 V                                                                                                                                                                                                                                                                                                                                                                                                                                                                                                                                                                                                                                                                                                                                                                                                                                                                                                                                                                                                                                                                                                                                                                                                                                                                                                                                                                                                                                                                                                                                                                                                                                                                                                              | ECLASS-7.0                | 27279218      |  |
| ECLASS-10.1 27060312 ECLASS-11.1 27060312 ECLASS-12.0 27060312 ETIM-5.0 EC001855 customs tariff number 85444290 customs tariff number 85444290 EAN 4048879137041 EAN 4048879137041 Packaging unit 1 Packaging unit 1 Electrical data Drop-out delay time max. 20 ms Electrical data   Supply Departing voltage AC min. 19,2 V Departing voltage AC max. 28,8 V Departing voltage DC min. 18 V                                                                                                                                                                                                                                                                                                                                                                                                                                                                                                                                                                                                                                                                                                                                                                                                                                                                                                                                                                                                                                                                                                                                                                                                                                                                                                                                                                                                                                                                                                                                                                                                                                                                                                                                  | ECLASS-8.0                | 27279218      |  |
| ECLASS-11.1 27060312 ECLASS-12.0 27060312 ETIM-5.0 EC001855  customs tariff number 85444290 EAN 4048879137041 EAN 4048879137041 EAN 4048879137041  Packaging unit 1 Packaging unit 1 Packaging unit 2 Packaging unit 2 Packaging unit 3 Packaging unit 4 Packaging unit 5 Packaging unit 1  Electrical data Drop-out delay time max. 20 ms  Electrical data   Supply  Operating voltage AC 24 V  Operating voltage AC min. 19,2 V  Operating voltage AC max. 28,8 V  Operating voltage DC min. 18 V                                                                                                                                                                                                                                                                                                                                                                                                                                                                                                                                                                                                                                                                                                                                                                                                                                                                                                                                                                                                                                                                                                                                                                                                                                                                                                                                                                                                                                                                                                                                                                                                                            | ECLASS-9.0                | 27060312      |  |
| ECLASS-12.0 27060312 ETIM-5.0 EC001855 Existoms tariff number 85444290 EAN 4048879137041 EAN 4048879137041 Packaging unit 1 Packaging unit 1 Packaging unit 1 Packaging unit 2 Packaging unit 3 Packaging unit 4 Packaging unit 5 Packaging unit 5 Packaging unit 1 P | ECLASS-10.1               | 27060312      |  |
| ETIM-5.0 EC01855  Dustoms tariff number 85444290  EAN 4048879137041  EAN 4048879137041  Packaging unit 1  Electrical data  Drop-out delay time max. 20 ms  Electrical data   Supply  Deparating voltage AC min. 19,2 V  Deparating voltage AC max. 28,8 V  Deparating voltage DC min. 18 V                                                                                                                                                                                                                                                                                                                                                                                                                                                                                                                                                                                                                                                                                                                                                                                                                                                                                                                                                                                                                                                                                                                                                                                                                                                                                                                                                                                                                                                                                                                                                                                                                                                                                                                                                                                                                                     | ECLASS-11.1               | 27060312      |  |
| Sustoms tariff number   St444290                                                                                                                                                                                                                                                                                                                                                                                                                                                                                                                                                                                                                                                                                                                                                                                                                                                                                                                                                                                                                                                                                                                                                                                                                                                                                                                                                                                                                                                                                                                                                                                                                                                                                                                                                                                                                                                                                                                                                                                                                                                                                               | ECLASS-12.0               | 27060312      |  |
| EAN 4048879137041  EAN 4048879137041  EAN 4048879137041  Packaging unit 1  Packaging unit 1  Electrical data  Drop-out delay time max. 20 ms  Electrical data   Supply  Operating voltage AC 24 V  Operating voltage AC max. 28,8 V  Operating voltage DC min. 18 V                                                                                                                                                                                                                                                                                                                                                                                                                                                                                                                                                                                                                                                                                                                                                                                                                                                                                                                                                                                                                                                                                                                                                                                                                                                                                                                                                                                                                                                                                                                                                                                                                                                                                                                                                                                                                                                            | ETIM-5.0                  | EC001855      |  |
| EAN 4048879137041  EAN 4048879137041  Packaging unit 1  Electrical data  Drop-out delay time max. 20 ms  Electrical data   Supply  Deparating voltage AC min. 19,2 V  Deparating voltage AC max. 28,8 V  Deparating voltage DC min. 18 V                                                                                                                                                                                                                                                                                                                                                                                                                                                                                                                                                                                                                                                                                                                                                                                                                                                                                                                                                                                                                                                                                                                                                                                                                                                                                                                                                                                                                                                                                                                                                                                                                                                                                                                                                                                                                                                                                       | customs tariff number     | 85444290      |  |
| EAN 4048879137041 Packaging unit 1 Packaging unit 1 Plectrical data Proposition of the pr | customs tariff number     | 85444290      |  |
| Packaging unit  Packaging unit  1  Electrical data  Drop-out delay time max.  Deperating voltage AC  Deperating voltage AC max.  Deperating voltage DC  Deperating voltage DC min.  18 V                                                                                                                                                                                                                                                                                                                                                                                                                                                                                                                                                                                                                                                                                                                                                                                                                                                                                                                                                                                                                                                                                                                                                                                                                                                                                                                                                                                                                                                                                                                                                                                                                                                                                                       | EAN                       | 4048879137041 |  |
| Packaging unit  Electrical data  Drop-out delay time max.  20 ms  Electrical data   Supply  Deprating voltage AC  Deprating voltage AC min.  Deprating voltage AC max.  Deprating voltage AC max.  Deprating voltage DC  Deprating voltage DC min.  Deprating voltage DC min.  18 V                                                                                                                                                                                                                                                                                                                                                                                                                                                                                                                                                                                                                                                                                                                                                                                                                                                                                                                                                                                                                                                                                                                                                                                                                                                                                                                                                                                                                                                                                                                                                                                                                                                                                                                                    | EAN                       | 4048879137041 |  |
| Electrical data Orop-out delay time max.  Deperating voltage AC Operating voltage AC min. Operating voltage AC max.  Deperating voltage AC max.  Deperating voltage AC min. Operating voltage DC Operating voltage DC Operating voltage DC min.  18 V                                                                                                                                                                                                                                                                                                                                                                                                                                                                                                                                                                                                                                                                                                                                                                                                                                                                                                                                                                                                                                                                                                                                                                                                                                                                                                                                                                                                                                                                                                                                                                                                                                                                                                                                                                  | Packaging unit            | 1             |  |
| Drop-out delay time max.  Electrical data   Supply  Deprating voltage AC  Deprating voltage AC min.  Deprating voltage AC max.  Deprating voltage AC max.  Deprating voltage DC  Deprating voltage DC min.  18 V                                                                                                                                                                                                                                                                                                                                                                                                                                                                                                                                                                                                                                                                                                                                                                                                                                                                                                                                                                                                                                                                                                                                                                                                                                                                                                                                                                                                                                                                                                                                                                                                                                                                                                                                                                                                                                                                                                               | Packaging unit            | 1             |  |
| Electrical data   Supply  Operating voltage AC 24 V  Operating voltage AC min. 19,2 V  Operating voltage AC max. 28,8 V  Operating voltage DC 24 V  Operating voltage DC min. 18 V                                                                                                                                                                                                                                                                                                                                                                                                                                                                                                                                                                                                                                                                                                                                                                                                                                                                                                                                                                                                                                                                                                                                                                                                                                                                                                                                                                                                                                                                                                                                                                                                                                                                                                                                                                                                                                                                                                                                             | Electrical data           |               |  |
| Operating voltage AC 24 V Operating voltage AC min. 19,2 V Operating voltage AC max. 28,8 V Operating voltage DC 24 V Operating voltage DC min. 18 V                                                                                                                                                                                                                                                                                                                                                                                                                                                                                                                                                                                                                                                                                                                                                                                                                                                                                                                                                                                                                                                                                                                                                                                                                                                                                                                                                                                                                                                                                                                                                                                                                                                                                                                                                                                                                                                                                                                                                                           | Drop-out delay time max.  | 20 ms         |  |
| Operating voltage AC min. 19,2 V Operating voltage AC max. 28,8 V Operating voltage DC 24 V Operating voltage DC min. 18 V                                                                                                                                                                                                                                                                                                                                                                                                                                                                                                                                                                                                                                                                                                                                                                                                                                                                                                                                                                                                                                                                                                                                                                                                                                                                                                                                                                                                                                                                                                                                                                                                                                                                                                                                                                                                                                                                                                                                                                                                     | Electrical data   Supply  |               |  |
| Operating voltage AC max. 28,8 V Operating voltage DC 24 V Operating voltage DC min. 18 V                                                                                                                                                                                                                                                                                                                                                                                                                                                                                                                                                                                                                                                                                                                                                                                                                                                                                                                                                                                                                                                                                                                                                                                                                                                                                                                                                                                                                                                                                                                                                                                                                                                                                                                                                                                                                                                                                                                                                                                                                                      | Operating voltage AC      | 24 V          |  |
| Operating voltage DC 24 V Operating voltage DC min. 18 V                                                                                                                                                                                                                                                                                                                                                                                                                                                                                                                                                                                                                                                                                                                                                                                                                                                                                                                                                                                                                                                                                                                                                                                                                                                                                                                                                                                                                                                                                                                                                                                                                                                                                                                                                                                                                                                                                                                                                                                                                                                                       | Operating voltage AC min. | 19,2 V        |  |
| Operating voltage DC min. 18 V                                                                                                                                                                                                                                                                                                                                                                                                                                                                                                                                                                                                                                                                                                                                                                                                                                                                                                                                                                                                                                                                                                                                                                                                                                                                                                                                                                                                                                                                                                                                                                                                                                                                                                                                                                                                                                                                                                                                                                                                                                                                                                 | Operating voltage AC max. | 28,8 V        |  |
|                                                                                                                                                                                                                                                                                                                                                                                                                                                                                                                                                                                                                                                                                                                                                                                                                                                                                                                                                                                                                                                                                                                                                                                                                                                                                                                                                                                                                                                                                                                                                                                                                                                                                                                                                                                                                                                                                                                                                                                                                                                                                                                                | Operating voltage DC      | 24 V          |  |
| Operating voltage DC max. 30 V                                                                                                                                                                                                                                                                                                                                                                                                                                                                                                                                                                                                                                                                                                                                                                                                                                                                                                                                                                                                                                                                                                                                                                                                                                                                                                                                                                                                                                                                                                                                                                                                                                                                                                                                                                                                                                                                                                                                                                                                                                                                                                 | Operating voltage DC min. | 18 V          |  |
| , E E                                                                                                                                                                                                                                                                                                                                                                                                                                                                                                                                                                                                                                                                                                                                                                                                                                                                                                                                                                                                                                                                                                                                                                                                                                                                                                                                                                                                                                                                                                                                                                                                                                                                                                                                                                                                                                                                                                                                                                                                                                                                                                                          | Operating voltage DC max. | 30 V          |  |