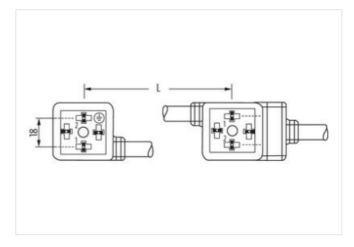

## Illustration

stay connected

Product may differ from Image

| Commercial data                                                                                                                                                                                                                                                                                                                                                                                                                                                                                                                                                                                                                                                                                                                                                                                                                                                                                                                                                                                                                                                                                                                                                                                                                                                                                                                                                                                                                                                                                                                                                                                                                                                                                                                                                                                                                                                                                                                                                                                                                                                                                                                | Cable length              | 10 m          |  |
|--------------------------------------------------------------------------------------------------------------------------------------------------------------------------------------------------------------------------------------------------------------------------------------------------------------------------------------------------------------------------------------------------------------------------------------------------------------------------------------------------------------------------------------------------------------------------------------------------------------------------------------------------------------------------------------------------------------------------------------------------------------------------------------------------------------------------------------------------------------------------------------------------------------------------------------------------------------------------------------------------------------------------------------------------------------------------------------------------------------------------------------------------------------------------------------------------------------------------------------------------------------------------------------------------------------------------------------------------------------------------------------------------------------------------------------------------------------------------------------------------------------------------------------------------------------------------------------------------------------------------------------------------------------------------------------------------------------------------------------------------------------------------------------------------------------------------------------------------------------------------------------------------------------------------------------------------------------------------------------------------------------------------------------------------------------------------------------------------------------------------------|---------------------------|---------------|--|
| Fightening torque         0,4 Nm           Thread         M3           Side 2           Fightening torque         0,4 Nm           Thread         M3           Colspan="2">Colspan="2">Colspan="2">Colspan="2">Colspan="2">Colspan="2">Colspan="2">Colspan="2">Colspan="2">Colspan="2">Colspan="2">Colspan="2">Colspan="2">Colspan="2">Colspan="2">Colspan="2">Colspan="2">Colspan="2">Colspan="2">Colspan="2">Colspan="2">Colspan="2">Colspan="2">Colspan="2">Colspan="2">Colspan="2">Colspan="2">Colspan="2">Colspan="2">Colspan="2">Colspan="2">Colspan="2">Colspan="2">Colspan="2">Colspan="2">Colspan="2">Colspan="2">Colspan="2">Colspan="2">Colspan="2">Colspan="2">Colspan="2">Colspan="2">Colspan="2">Colspan="2">Colspan="2">Colspan="2">Colspan="2">Colspan="2">Colspan="2">Colspan="2">Colspan="2">Colspan="2">Colspan="2">Colspan="2">Colspan="2">Colspan="2">Colspan="2">Colspan="2">Colspan="2">Colspan="2">Colspan="2">Colspan="2">Colspan="2">Colspan="2">Colspan="2">Colspan="2">Colspan="2">Colspan="2">Colspan="2">Colspan="2">Colspan="2">Colspan="2">Colspan="2">Colspan="2">Colspan="2">Colspan="2">Colspan="2">Colspan="2">Colspan="2">Colspan="2">Colspan="2">Colspan="2">Colspan="2">Colspan="2">Colspan="2">Colspan="2">Colspan="2">Colspan="2">Colspan="2">Colspan="2">Colspan="2">Colspan="2">Colspan="2">Colspan="2">Colspan="2">Colspan="2">Colspan="2">Colspan="2">Colspan="2">Colspan="2">Colspan="2">Colspan="2">Colspan="2">Colspan="2">Colspan="2">Colspan="2">Colspan="2">Colspan="2">Colspan="2">Colspan="2">Colspan="2">Colspan="2">Colspan="2">Colspan="2">Colspan="2">Colspan="2">Colspan="2">Colspan="2">Colspan="2">Colspan="2">Colspan="2">Colspan="2">Colspan="2">Colspan="2">Colspan="2">Colspan="2">Colspan="2">Colspan="2">Colspan="2">Colspan="2">Colspan="2">Colspan="2">Colspan="2">Colspan="2">Colspan="2">Colspan="2">Colspa                                                                                                                                                                                                                                              | Side 1                    |               |  |
| M3   M3   M3   M3   M3   M3   M3   M3                                                                                                                                                                                                                                                                                                                                                                                                                                                                                                                                                                                                                                                                                                                                                                                                                                                                                                                                                                                                                                                                                                                                                                                                                                                                                                                                                                                                                                                                                                                                                                                                                                                                                                                                                                                                                                                                                                                                                                                                                                                                                          | Tightoning torque         | 0.4 Nm        |  |
| Side 2           Tightening torque         0,4 Nm           Thread         M3           Commercial data           ECLASS-6.0         27279218           ECLASS-6.1         27279218           ECLASS-7.0         27279218           ECLASS-8.0         27279218           ECLASS-9.0         27060312           ECLASS-10.1         27060312           ECLASS-11.1         27060312           ECLASS-12.0         27060312           ECLASS-11.1         27060312           ECLASS-12.0         27060312           ECLASS-12.0         404807           ESTIM-5.0         ECON1855           Sustoms tariff number         85444290           EVAN         4048879137041           EAN         4048879137041           EAN         4048879137041           EAN         4048879137041           ECASS-10         1           Electrical data         Voraporating unit           Drop-out delay time max.         20 ms           Electrical data   Supply           Operating voltage AC min.         19.2 V           Operating voltage AC max.         28.8 V           Operating voltage DC min.         18 V </td <td></td> <td>•</td> <td></td>                                                                                                                                                                                                                                                                                                                                                                                                                                                                                                                                                                                                                                                                                                                                                                                                                                                                                                                                                                           |                           | •             |  |
| Tightening torque         0.4 Nm           Thread         M3           Commercial data           ECLASS-6.0         27279218           ECLASS-6.1         27279218           ECLASS-7.0         27279218           ECLASS-8.0         27279218           ECLASS-9.0         27060312           ECLASS-10.1         27060312           ECLASS-11.1         27060312           ECLASS-12.0         27060312           ETIMI-5.0         EC001855           customs tariff number         85444290           customs tariff number         85444290           EAN         4048879137041           EAN         4048879137041           Eackaging unit         1           Packaging unit         1           Packaging unit         1           Electrical data         Supply           Operating voltage AC min.         19.2 V           Operating voltage AC min.         19.2 V           Operating voltage AC max.         28.8 V           Operating voltage DC min.         18 V                                                                                                                                                                                                                                                                                                                                                                                                                                                                                                                                                                                                                                                                                                                                                                                                                                                                                                                                                                                                                                                                                                                                           |                           | NIS           |  |
| Commercial data                                                                                                                                                                                                                                                                                                                                                                                                                                                                                                                                                                                                                                                                                                                                                                                                                                                                                                                                                                                                                                                                                                                                                                                                                                                                                                                                                                                                                                                                                                                                                                                                                                                                                                                                                                                                                                                                                                                                                                                                                                                                                                                | Side 2                    |               |  |
| ### CLASS-6.0 27279218                                                                                                                                                                                                                                                                                                                                                                                                                                                                                                                                                                                                                                                                                                                                                                                                                                                                                                                                                                                                                                                                                                                                                                                                                                                                                                                                                                                                                                                                                                                                                                                                                                                                                                                                                                                                                                                                                                                                                                                                                                                                                                         | Tightening torque         | 0,4 Nm        |  |
| ECLASS-6.0 27279218 ECLASS-7.0 27279218 ECLASS-8.0 27279218 ECLASS-9.0 27060312 ECLASS-10.1 27060312 ECLASS-10.1 27060312 ECLASS-10.1 27060312 ECLASS-10.0 27060312 ECLASS-10.0 27060312 ECLASS-10.0 27060312 ECLASS-10.0 27060312 ETIM-5.0 ECON1855 EDUSTOR STAFFF NUMBER 85444290 EDU | Thread                    | M3            |  |
| ECLASS-6.1 27279218 ECLASS-7.0 27279218 ECLASS-8.0 27279218 ECLASS-9.0 27060312 ECLASS-10.1 27060312 ECLASS-11.1 27060312 ECLASS-12.0 27060312 ECLASS-12.0 27060312 ECLASS-12.0 1200132 ECLASS-12.0 1200132 ECLASS-12.0 1200132 ECLASS-12.0 1200132 ECLASS-12.0 1200132 ECLASS-13.1 1200132 ECLASS-14.0 1200132 ECLASS-15.0 1200132 ECLASS-16.0 1200132 ECLASS-17.0 1200132 ECLASS-18.0 1200132 ECLASS-18.1 1200132 ECLASC-18.1 1200132 ECLASC-18.1 1200132 ECLASC-18.1 1200132 ECLASC-18.1 1200132 ECLASC-18.1 1200132 EC | Commercial data           |               |  |
| ECLASS-7.0 27279218 ECLASS-8.0 27279218 ECLASS-9.0 27060312 ECLASS-10.1 27060312 ECLASS-11.1 27060312 ECLASS-12.0 27060312 ETIM-5.0 ECON855 Extra traiff number 85444290 Extra traiff number 85444290 Extra traiff number 85444290 EAN 4048879137041 EAN 4048879137041 Packaging unit 1 Packaging unit 1 Electrical data Drop-out delay time max. 20 ms Electrical data   Supply Deparating voltage AC min. 19,2 V Deparating voltage AC max. 28,8 V Deparating voltage DC min. 18 V                                                                                                                                                                                                                                                                                                                                                                                                                                                                                                                                                                                                                                                                                                                                                                                                                                                                                                                                                                                                                                                                                                                                                                                                                                                                                                                                                                                                                                                                                                                                                                                                                                           | ECLASS-6.0                | 27279218      |  |
| ECLASS-8.0 27279218 ECLASS-9.0 27060312 ECLASS-10.1 27060312 ECLASS-11.1 27060312 ECLASS-12.0 27060312 ETIM-5.0 ECONS55 customs tariff number 85444290 customs tariff number 85444290 EAN 4048879137041 EAN 4048879137041 Packaging unit 1 Packaging unit 1 Packaging unit 1 Electrical data Drop-out delay time max. 20 ms Electrical data   Supply Deparating voltage AC min. 19,2 V Deparating voltage AC max. 28,8 V Deparating voltage DC min. 18 V                                                                                                                                                                                                                                                                                                                                                                                                                                                                                                                                                                                                                                                                                                                                                                                                                                                                                                                                                                                                                                                                                                                                                                                                                                                                                                                                                                                                                                                                                                                                                                                                                                                                       | ECLASS-6.1                | 27279218      |  |
| ECLASS-9.0 27060312 ECLASS-10.1 27060312 ECLASS-11.1 27060312 ECLASS-12.0 27060312 ETIM-5.0 EC001855 customs tariff number 85444290 customs tariff number 85444290 EAN 4048879137041 EAN 4048879137041 Packaging unit 1 Packaging unit 1 Pectrical data Drop-out delay time max. 20 ms  Electrical data   Supply Departing voltage AC min. 19,2 V Departing voltage AC max. 28,8 V Departing voltage DC min. 18 V                                                                                                                                                                                                                                                                                                                                                                                                                                                                                                                                                                                                                                                                                                                                                                                                                                                                                                                                                                                                                                                                                                                                                                                                                                                                                                                                                                                                                                                                                                                                                                                                                                                                                                              | ECLASS-7.0                | 27279218      |  |
| ECLASS-10.1 27060312 ECLASS-11.1 27060312 ECLASS-12.0 27060312 ETIM-5.0 EC001855 customs tariff number 85444290 customs tariff number 85444290 EAN 4048879137041 EAN 4048879137041 Packaging unit 1 Packaging unit 1 Electrical data Drop-out delay time max. 20 ms Electrical data   Supply Departing voltage AC min. 19,2 V Departing voltage AC max. 28,8 V Departing voltage DC min. 18 V                                                                                                                                                                                                                                                                                                                                                                                                                                                                                                                                                                                                                                                                                                                                                                                                                                                                                                                                                                                                                                                                                                                                                                                                                                                                                                                                                                                                                                                                                                                                                                                                                                                                                                                                  | ECLASS-8.0                | 27279218      |  |
| ECLASS-11.1 27060312 ECLASS-12.0 27060312 ETIM-5.0 EC001855  customs tariff number 85444290 EAN 4048879137041 EAN 4048879137041 EAN 4048879137041  Packaging unit 1 Packaging unit 1 Packaging unit 2 Packaging unit 2 Packaging unit 3 Packaging unit 4 Packaging unit 5 Packaging unit 1  Electrical data Drop-out delay time max. 20 ms  Electrical data   Supply  Operating voltage AC 24 V  Operating voltage AC min. 19,2 V  Operating voltage AC max. 28,8 V  Operating voltage DC min. 18 V                                                                                                                                                                                                                                                                                                                                                                                                                                                                                                                                                                                                                                                                                                                                                                                                                                                                                                                                                                                                                                                                                                                                                                                                                                                                                                                                                                                                                                                                                                                                                                                                                            | ECLASS-9.0                | 27060312      |  |
| ECLASS-12.0 27060312 ETIM-5.0 EC001855 Existoms tariff number 85444290 EAN 4048879137041 EAN 4048879137041 Packaging unit 1 Packaging unit 1 Packaging unit 1 Packaging unit 2 Packaging unit 3 Packaging unit 4 Packaging unit 5 Packaging unit 5 Packaging unit 1 P | ECLASS-10.1               | 27060312      |  |
| ETIM-5.0 EC01855  Dustoms tariff number 85444290  EAN 4048879137041  EAN 4048879137041  Packaging unit 1  Electrical data  Drop-out delay time max. 20 ms  Electrical data   Supply  Deparating voltage AC min. 19,2 V  Deparating voltage AC max. 28,8 V  Deparating voltage DC min. 18 V                                                                                                                                                                                                                                                                                                                                                                                                                                                                                                                                                                                                                                                                                                                                                                                                                                                                                                                                                                                                                                                                                                                                                                                                                                                                                                                                                                                                                                                                                                                                                                                                                                                                                                                                                                                                                                     | ECLASS-11.1               | 27060312      |  |
| Sustoms tariff number   St444290                                                                                                                                                                                                                                                                                                                                                                                                                                                                                                                                                                                                                                                                                                                                                                                                                                                                                                                                                                                                                                                                                                                                                                                                                                                                                                                                                                                                                                                                                                                                                                                                                                                                                                                                                                                                                                                                                                                                                                                                                                                                                               | ECLASS-12.0               | 27060312      |  |
| EAN 4048879137041  EAN 4048879137041  EAN 4048879137041  Packaging unit 1  Packaging unit 1  Electrical data  Drop-out delay time max. 20 ms  Electrical data   Supply  Operating voltage AC 24 V  Operating voltage AC max. 28,8 V  Operating voltage DC min. 18 V                                                                                                                                                                                                                                                                                                                                                                                                                                                                                                                                                                                                                                                                                                                                                                                                                                                                                                                                                                                                                                                                                                                                                                                                                                                                                                                                                                                                                                                                                                                                                                                                                                                                                                                                                                                                                                                            | ETIM-5.0                  | EC001855      |  |
| EAN 4048879137041  EAN 4048879137041  Packaging unit 1  Electrical data  Drop-out delay time max. 20 ms  Electrical data   Supply  Deparating voltage AC min. 19,2 V  Deparating voltage AC max. 28,8 V  Deparating voltage DC min. 18 V                                                                                                                                                                                                                                                                                                                                                                                                                                                                                                                                                                                                                                                                                                                                                                                                                                                                                                                                                                                                                                                                                                                                                                                                                                                                                                                                                                                                                                                                                                                                                                                                                                                                                                                                                                                                                                                                                       | customs tariff number     | 85444290      |  |
| EAN 4048879137041 Packaging unit 1 Packaging unit 1 Plectrical data Proposition of the pr | customs tariff number     | 85444290      |  |
| Packaging unit  Packaging unit  1  Electrical data  Drop-out delay time max.  Deperating voltage AC  Deperating voltage AC max.  Deperating voltage DC  Deperating voltage DC min.  18 V                                                                                                                                                                                                                                                                                                                                                                                                                                                                                                                                                                                                                                                                                                                                                                                                                                                                                                                                                                                                                                                                                                                                                                                                                                                                                                                                                                                                                                                                                                                                                                                                                                                                                                       | EAN                       | 4048879137041 |  |
| Packaging unit  Electrical data  Drop-out delay time max.  20 ms  Electrical data   Supply  Deprating voltage AC  Deprating voltage AC min.  Deprating voltage AC max.  Deprating voltage AC max.  Deprating voltage DC  Deprating voltage DC min.  Deprating voltage DC min.  18 V                                                                                                                                                                                                                                                                                                                                                                                                                                                                                                                                                                                                                                                                                                                                                                                                                                                                                                                                                                                                                                                                                                                                                                                                                                                                                                                                                                                                                                                                                                                                                                                                                                                                                                                                    | EAN                       | 4048879137041 |  |
| Electrical data Orop-out delay time max.  Deperating voltage AC Operating voltage AC min. Operating voltage AC max.  Deperating voltage AC max.  Deperating voltage AC min. Operating voltage DC Operating voltage DC Operating voltage DC min.  18 V                                                                                                                                                                                                                                                                                                                                                                                                                                                                                                                                                                                                                                                                                                                                                                                                                                                                                                                                                                                                                                                                                                                                                                                                                                                                                                                                                                                                                                                                                                                                                                                                                                                                                                                                                                  | Packaging unit            | 1             |  |
| Drop-out delay time max.  Electrical data   Supply  Deprating voltage AC  Deprating voltage AC min.  Deprating voltage AC max.  Deprating voltage AC max.  Deprating voltage DC  Deprating voltage DC min.  18 V                                                                                                                                                                                                                                                                                                                                                                                                                                                                                                                                                                                                                                                                                                                                                                                                                                                                                                                                                                                                                                                                                                                                                                                                                                                                                                                                                                                                                                                                                                                                                                                                                                                                                                                                                                                                                                                                                                               | Packaging unit            | 1             |  |
| Electrical data   Supply  Operating voltage AC 24 V  Operating voltage AC min. 19,2 V  Operating voltage AC max. 28,8 V  Operating voltage DC 24 V  Operating voltage DC min. 18 V                                                                                                                                                                                                                                                                                                                                                                                                                                                                                                                                                                                                                                                                                                                                                                                                                                                                                                                                                                                                                                                                                                                                                                                                                                                                                                                                                                                                                                                                                                                                                                                                                                                                                                                                                                                                                                                                                                                                             | Electrical data           |               |  |
| Operating voltage AC 24 V Operating voltage AC min. 19,2 V Operating voltage AC max. 28,8 V Operating voltage DC 24 V Operating voltage DC min. 18 V                                                                                                                                                                                                                                                                                                                                                                                                                                                                                                                                                                                                                                                                                                                                                                                                                                                                                                                                                                                                                                                                                                                                                                                                                                                                                                                                                                                                                                                                                                                                                                                                                                                                                                                                                                                                                                                                                                                                                                           | Drop-out delay time max.  | 20 ms         |  |
| Operating voltage AC min. 19,2 V Operating voltage AC max. 28,8 V Operating voltage DC 24 V Operating voltage DC min. 18 V                                                                                                                                                                                                                                                                                                                                                                                                                                                                                                                                                                                                                                                                                                                                                                                                                                                                                                                                                                                                                                                                                                                                                                                                                                                                                                                                                                                                                                                                                                                                                                                                                                                                                                                                                                                                                                                                                                                                                                                                     | Electrical data   Supply  |               |  |
| Operating voltage AC max. 28,8 V Operating voltage DC 24 V Operating voltage DC min. 18 V                                                                                                                                                                                                                                                                                                                                                                                                                                                                                                                                                                                                                                                                                                                                                                                                                                                                                                                                                                                                                                                                                                                                                                                                                                                                                                                                                                                                                                                                                                                                                                                                                                                                                                                                                                                                                                                                                                                                                                                                                                      | Operating voltage AC      | 24 V          |  |
| Operating voltage DC 24 V Operating voltage DC min. 18 V                                                                                                                                                                                                                                                                                                                                                                                                                                                                                                                                                                                                                                                                                                                                                                                                                                                                                                                                                                                                                                                                                                                                                                                                                                                                                                                                                                                                                                                                                                                                                                                                                                                                                                                                                                                                                                                                                                                                                                                                                                                                       | Operating voltage AC min. | 19,2 V        |  |
| Operating voltage DC min. 18 V                                                                                                                                                                                                                                                                                                                                                                                                                                                                                                                                                                                                                                                                                                                                                                                                                                                                                                                                                                                                                                                                                                                                                                                                                                                                                                                                                                                                                                                                                                                                                                                                                                                                                                                                                                                                                                                                                                                                                                                                                                                                                                 | Operating voltage AC max. | 28,8 V        |  |
|                                                                                                                                                                                                                                                                                                                                                                                                                                                                                                                                                                                                                                                                                                                                                                                                                                                                                                                                                                                                                                                                                                                                                                                                                                                                                                                                                                                                                                                                                                                                                                                                                                                                                                                                                                                                                                                                                                                                                                                                                                                                                                                                | Operating voltage DC      | 24 V          |  |
| Operating voltage DC max. 30 V                                                                                                                                                                                                                                                                                                                                                                                                                                                                                                                                                                                                                                                                                                                                                                                                                                                                                                                                                                                                                                                                                                                                                                                                                                                                                                                                                                                                                                                                                                                                                                                                                                                                                                                                                                                                                                                                                                                                                                                                                                                                                                 | Operating voltage DC min. | 18 V          |  |
| , E E                                                                                                                                                                                                                                                                                                                                                                                                                                                                                                                                                                                                                                                                                                                                                                                                                                                                                                                                                                                                                                                                                                                                                                                                                                                                                                                                                                                                                                                                                                                                                                                                                                                                                                                                                                                                                                                                                                                                                                                                                                                                                                                          | Operating voltage DC max. | 30 V          |  |