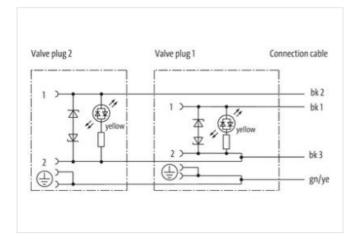

stay connected

| Cut-off peak voltage max.                  | 55 V                                                                                                   |
|--------------------------------------------|--------------------------------------------------------------------------------------------------------|
| Current operating per contact max.         | 4 A                                                                                                    |
| Device protection   Electrical             |                                                                                                        |
| Degree of protection (EN IEC 60529)        | IP67                                                                                                   |
| Additional condition protection degree     | inserted, screwed                                                                                      |
| Rated surge voltage                        | 0,8 kV                                                                                                 |
| Mechanical data   Material data            | •,• ••                                                                                                 |
| ·                                          |                                                                                                        |
| Material housing                           | Plastic                                                                                                |
| Color housing                              | black                                                                                                  |
| Mechanical data   Mounting data            |                                                                                                        |
| Mounting method                            | inserted, screwed                                                                                      |
| Environmental characteristics   Climatic   |                                                                                                        |
| Operating temperature min.                 | -25 °C                                                                                                 |
| Operating temperature max.                 | 85 °C                                                                                                  |
| Additional condition temperature range     | depending on cable quality                                                                             |
| Important installation notes               |                                                                                                        |
| Note on strain relief                      | Protect the connectors by suitable measures from mechanical loads, e.g. by the usage of cable ties.    |
| Note on bending radius                     | Attention: Observe the permissible bending radii when laying cables, as the IP protection class can be |
| <u> </u>                                   | endangered by excessive bending forces.                                                                |
| Installation   Cable                       |                                                                                                        |
| wire arrangement                           | black 1, black 2, black 3, green-yellow                                                                |
| Cable identification                       | 217                                                                                                    |
| Cable Type                                 | 1                                                                                                      |
| Printing color of wire insulation          | white (isolation black)                                                                                |
| Jacket Color                               | gray                                                                                                   |
| Amount stranding                           | 1                                                                                                      |
| Stranding                                  | 4 wires twisted                                                                                        |
| wire arrangement                           | black 1, black 2, black 3, green-yellow                                                                |
| Cable weigth                               | 75,9 g/m                                                                                               |
| Material jacket                            | PVC                                                                                                    |
| Shore hardness jacket                      | 80 ± 5 Shore A                                                                                         |
| Freedom from ingredients (jacket)          | lead-free, cadmium-free, CFC-free, silicone-free                                                       |
| Outer-diameter (jacket)                    | 6,5 mm                                                                                                 |
| Tolerance outer diameter (sheath)          | ±5%                                                                                                    |
| Material wire insulation                   | PVC 4                                                                                                  |
| Amount wires                               | <del>*</del>                                                                                           |
| Outer diameter insulation                  | 1,8 mm                                                                                                 |
| Outer diameter tolerance core insulation   | ±5%                                                                                                    |
| Shore hardness wire insulation             | 43 ± 5 Shore D                                                                                         |
| Material properties wire insulation        | good machinability                                                                                     |
| Ingredient freeness wire insulation        | lead-free, cadmium-free, CFC-free, silicone-free                                                       |
| Printing color of wire insulation          | white (isolation black)                                                                                |
| Amount strands (wire)                      | 24                                                                                                     |
| Diameter of single wires                   | 0,2 mm                                                                                                 |
| Conductor crosssection (wire)              | 0,75 mm²                                                                                               |
| Material conductor wire                    | Stranded copper wire, bare                                                                             |
| Conductor type (wire)                      | Strand class 5                                                                                         |
| Max. rated voltage (conductor - conductor) | 500 V                                                                                                  |
| Max. rated voltage (conductor - ground)    | 300 V                                                                                                  |
| Current load capacity (standard)           | to DIN VDE 0298-4                                                                                      |
| Current load capacity min. wire            | 9,6 A                                                                                                  |
| Electrical resistance line constant wire   | 26 Ω/km @ 20 °C                                                                                        |