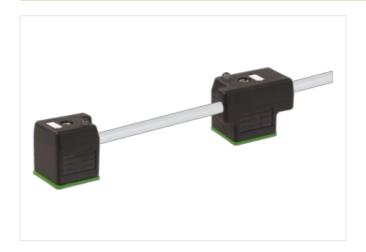

## MSUD double valve A-18mm with cable

PVC 4x0.75 gy 10m

Art.No.: 7000-58041-2171000

Weight: 0.633 Country of origin: CZ

Model designation: MSKL3-216\_200-KL3-217\_10.0

Form A (18 mm) 24 V AC ±20% / DC ±25% LED and suppression Connection cable L = 200 mm Further cable lengths on request.

## Illustration

stay connected

Product may differ from Image

| Commercial data                                                                                                                                                                                                                                                                                                                                                                                                                                                                                                                                                                                                                                                                                                                                                                                                                                                                                                                                                                                                                                                                                                                                                                                                                                                                                                                                                                                                                                                                                                                                                                                                                                                                                                                                                                                                                                                                                                                                                                                                                                                                                                                | Cable length              | 10 m          |  |
|--------------------------------------------------------------------------------------------------------------------------------------------------------------------------------------------------------------------------------------------------------------------------------------------------------------------------------------------------------------------------------------------------------------------------------------------------------------------------------------------------------------------------------------------------------------------------------------------------------------------------------------------------------------------------------------------------------------------------------------------------------------------------------------------------------------------------------------------------------------------------------------------------------------------------------------------------------------------------------------------------------------------------------------------------------------------------------------------------------------------------------------------------------------------------------------------------------------------------------------------------------------------------------------------------------------------------------------------------------------------------------------------------------------------------------------------------------------------------------------------------------------------------------------------------------------------------------------------------------------------------------------------------------------------------------------------------------------------------------------------------------------------------------------------------------------------------------------------------------------------------------------------------------------------------------------------------------------------------------------------------------------------------------------------------------------------------------------------------------------------------------|---------------------------|---------------|--|
| Fightening torque         0,4 Nm           Thread         M3           Side 2           Fightening torque         0,4 Nm           Thread         M3           Colspan="2">Colspan="2">Colspan="2">Colspan="2">Colspan="2">Colspan="2">Colspan="2">Colspan="2">Colspan="2">Colspan="2">Colspan="2">Colspan="2">Colspan="2">Colspan="2">Colspan="2">Colspan="2">Colspan="2">Colspan="2">Colspan="2">Colspan="2">Colspan="2">Colspan="2">Colspan="2">Colspan="2">Colspan="2">Colspan="2">Colspan="2">Colspan="2">Colspan="2">Colspan="2">Colspan="2">Colspan="2">Colspan="2">Colspan="2">Colspan="2">Colspan="2">Colspan="2">Colspan="2">Colspan="2">Colspan="2">Colspan="2">Colspan="2">Colspan="2">Colspan="2">Colspan="2">Colspan="2">Colspan="2">Colspan="2">Colspan="2">Colspan="2">Colspan="2">Colspan="2">Colspan="2">Colspan="2">Colspan="2">Colspan="2">Colspan="2">Colspan="2">Colspan="2">Colspan="2">Colspan="2">Colspan="2">Colspan="2">Colspan="2">Colspan="2">Colspan="2">Colspan="2">Colspan="2">Colspan="2">Colspan="2">Colspan="2">Colspan="2">Colspan="2">Colspan="2">Colspan="2">Colspan="2">Colspan="2">Colspan="2">Colspan="2">Colspan="2">Colspan="2">Colspan="2">Colspan="2">Colspan="2">Colspan="2">Colspan="2">Colspan="2">Colspan="2">Colspan="2">Colspan="2">Colspan="2">Colspan="2">Colspan="2">Colspan="2">Colspan="2">Colspan="2">Colspan="2">Colspan="2">Colspan="2">Colspan="2">Colspan="2">Colspan="2">Colspan="2">Colspan="2">Colspan="2">Colspan="2">Colspan="2">Colspan="2">Colspan="2">Colspan="2">Colspan="2">Colspan="2">Colspan="2">Colspan="2">Colspan="2">Colspan="2">Colspan="2">Colspan="2">Colspan="2">Colspan="2">Colspan="2">Colspan="2">Colspan="2">Colspan="2">Colspan="2">Colspan="2">Colspan="2">Colspan="2">Colspan="2">Colspan="2">Colspan="2">Colspan="2">Colspan="2">Colspan="2">Colspan="2">Colspan="2">Colspan="2">Colspa                                                                                                                                                                                                                                              | Side 1                    |               |  |
| M3   M3   M3   M3   M3   M3   M3   M3                                                                                                                                                                                                                                                                                                                                                                                                                                                                                                                                                                                                                                                                                                                                                                                                                                                                                                                                                                                                                                                                                                                                                                                                                                                                                                                                                                                                                                                                                                                                                                                                                                                                                                                                                                                                                                                                                                                                                                                                                                                                                          | Tightoning torque         | 0.4 Nm        |  |
| Side 2           Tightening torque         0,4 Nm           Thread         M3           Commercial data           ECLASS-6.0         27279218           ECLASS-6.1         27279218           ECLASS-7.0         27279218           ECLASS-8.0         27279218           ECLASS-9.0         27060312           ECLASS-10.1         27060312           ECLASS-11.1         27060312           ECLASS-12.0         27060312           ECLASS-11.1         27060312           ECLASS-12.0         27060312           ECLASS-12.0         404807           ESTIM-5.0         ECON1855           Sustoms tariff number         85444290           EVAN         4048879137041           EAN         4048879137041           EAN         4048879137041           EAN         4048879137041           ECASS-10         1           Electrical data         Voraporating unit           Drop-out delay time max.         20 ms           Electrical data   Supply           Operating voltage AC min.         19.2 V           Operating voltage AC max.         28.8 V           Operating voltage DC min.         18 V </td <td></td> <td>•</td> <td></td>                                                                                                                                                                                                                                                                                                                                                                                                                                                                                                                                                                                                                                                                                                                                                                                                                                                                                                                                                                           |                           | •             |  |
| Tightening torque         0.4 Nm           Thread         M3           Commercial data           ECLASS-6.0         27279218           ECLASS-6.1         27279218           ECLASS-7.0         27279218           ECLASS-8.0         27279218           ECLASS-9.0         27060312           ECLASS-10.1         27060312           ECLASS-11.1         27060312           ECLASS-12.0         27060312           ETIMI-5.0         EC001855           customs tariff number         85444290           customs tariff number         85444290           EAN         4048879137041           EAN         4048879137041           Eackaging unit         1           Packaging unit         1           Packaging unit         1           Electrical data         Supply           Operating voltage AC min.         19.2 V           Operating voltage AC min.         19.2 V           Operating voltage AC max.         28.8 V           Operating voltage DC min.         18 V                                                                                                                                                                                                                                                                                                                                                                                                                                                                                                                                                                                                                                                                                                                                                                                                                                                                                                                                                                                                                                                                                                                                           |                           | NIS           |  |
| Commercial data                                                                                                                                                                                                                                                                                                                                                                                                                                                                                                                                                                                                                                                                                                                                                                                                                                                                                                                                                                                                                                                                                                                                                                                                                                                                                                                                                                                                                                                                                                                                                                                                                                                                                                                                                                                                                                                                                                                                                                                                                                                                                                                | Side 2                    |               |  |
| ### CLASS-6.0 27279218                                                                                                                                                                                                                                                                                                                                                                                                                                                                                                                                                                                                                                                                                                                                                                                                                                                                                                                                                                                                                                                                                                                                                                                                                                                                                                                                                                                                                                                                                                                                                                                                                                                                                                                                                                                                                                                                                                                                                                                                                                                                                                         | Tightening torque         | 0,4 Nm        |  |
| ECLASS-6.0 27279218 ECLASS-7.0 27279218 ECLASS-8.0 27279218 ECLASS-9.0 27060312 ECLASS-10.1 27060312 ECLASS-10.1 27060312 ECLASS-10.1 27060312 ECLASS-10.0 27060312 ECLASS-10.0 27060312 ECLASS-10.0 27060312 ECLASS-10.0 27060312 ETIM-5.0 ECON1855 EDUSTOR STAFFF NUMBER 85444290 EDU | Thread                    | M3            |  |
| ECLASS-6.1 27279218 ECLASS-7.0 27279218 ECLASS-8.0 27279218 ECLASS-9.0 27060312 ECLASS-10.1 27060312 ECLASS-11.1 27060312 ECLASS-12.0 27060312 ECLASS-12.0 27060312 ECLASS-12.0 1200132 ECLASS-12.0 1200132 ECLASS-12.0 1200132 ECLASS-12.0 1200132 ECLASS-12.0 1200132 ECLASS-13.1 1200132 ECLASS-14.0 1200132 ECLASS-15.0 1200132 ECLASS-16.0 1200132 ECLASS-17.0 1200132 ECLASS-18.0 1200132 ECLASS-18.1 1200132 ECLASC-18.1 1200132 ECLASC-18.1 1200132 ECLASC-18.1 1200132 ECLASC-18.1 1200132 ECLASC-18.1 1200132 EC | Commercial data           |               |  |
| ECLASS-7.0 27279218 ECLASS-8.0 27279218 ECLASS-9.0 27060312 ECLASS-10.1 27060312 ECLASS-11.1 27060312 ECLASS-12.0 27060312 ETIM-5.0 ECON855 Extra traiff number 85444290 Extra traiff number 85444290 Extra traiff number 85444290 EAN 4048879137041 EAN 4048879137041 Packaging unit 1 Packaging unit 1 Electrical data Drop-out delay time max. 20 ms Electrical data   Supply Deparating voltage AC min. 19,2 V Deparating voltage AC max. 28,8 V Deparating voltage DC min. 18 V                                                                                                                                                                                                                                                                                                                                                                                                                                                                                                                                                                                                                                                                                                                                                                                                                                                                                                                                                                                                                                                                                                                                                                                                                                                                                                                                                                                                                                                                                                                                                                                                                                           | ECLASS-6.0                | 27279218      |  |
| ECLASS-8.0 27279218 ECLASS-9.0 27060312 ECLASS-10.1 27060312 ECLASS-11.1 27060312 ECLASS-12.0 27060312 ETIM-5.0 ECONS55 customs tariff number 85444290 customs tariff number 85444290 EAN 4048879137041 EAN 4048879137041 Packaging unit 1 Packaging unit 1 Packaging unit 1 Electrical data Drop-out delay time max. 20 ms Electrical data   Supply Deparating voltage AC min. 19,2 V Deparating voltage AC max. 28,8 V Deparating voltage DC min. 18 V                                                                                                                                                                                                                                                                                                                                                                                                                                                                                                                                                                                                                                                                                                                                                                                                                                                                                                                                                                                                                                                                                                                                                                                                                                                                                                                                                                                                                                                                                                                                                                                                                                                                       | ECLASS-6.1                | 27279218      |  |
| ECLASS-9.0 27060312 ECLASS-10.1 27060312 ECLASS-11.1 27060312 ECLASS-12.0 27060312 ETIM-5.0 EC001855 customs tariff number 85444290 customs tariff number 85444290 EAN 4048879137041 EAN 4048879137041 Packaging unit 1 Packaging unit 1 Pectrical data Drop-out delay time max. 20 ms  Electrical data   Supply Departing voltage AC min. 19,2 V Departing voltage AC max. 28,8 V Departing voltage DC min. 18 V                                                                                                                                                                                                                                                                                                                                                                                                                                                                                                                                                                                                                                                                                                                                                                                                                                                                                                                                                                                                                                                                                                                                                                                                                                                                                                                                                                                                                                                                                                                                                                                                                                                                                                              | ECLASS-7.0                | 27279218      |  |
| ECLASS-10.1 27060312 ECLASS-11.1 27060312 ECLASS-12.0 27060312 ETIM-5.0 EC001855 customs tariff number 85444290 customs tariff number 85444290 EAN 4048879137041 EAN 4048879137041 Packaging unit 1 Packaging unit 1 Electrical data Drop-out delay time max. 20 ms Electrical data   Supply Departing voltage AC min. 19,2 V Departing voltage AC max. 28,8 V Departing voltage DC min. 18 V                                                                                                                                                                                                                                                                                                                                                                                                                                                                                                                                                                                                                                                                                                                                                                                                                                                                                                                                                                                                                                                                                                                                                                                                                                                                                                                                                                                                                                                                                                                                                                                                                                                                                                                                  | ECLASS-8.0                | 27279218      |  |
| ECLASS-11.1 27060312 ECLASS-12.0 27060312 ETIM-5.0 EC001855  customs tariff number 85444290 EAN 4048879137041 EAN 4048879137041 EAN 4048879137041  Packaging unit 1 Packaging unit 1 Packaging unit 2 Packaging unit 2 Packaging unit 3 Packaging unit 4 Packaging unit 5 Packaging unit 1  Electrical data Drop-out delay time max. 20 ms  Electrical data   Supply  Operating voltage AC 24 V  Operating voltage AC min. 19,2 V  Operating voltage AC max. 28,8 V  Operating voltage DC min. 18 V                                                                                                                                                                                                                                                                                                                                                                                                                                                                                                                                                                                                                                                                                                                                                                                                                                                                                                                                                                                                                                                                                                                                                                                                                                                                                                                                                                                                                                                                                                                                                                                                                            | ECLASS-9.0                | 27060312      |  |
| ECLASS-12.0 27060312 ETIM-5.0 EC001855 Existoms tariff number 85444290 EAN 4048879137041 EAN 4048879137041 Packaging unit 1 Packaging unit 1 Packaging unit 1 Packaging unit 2 Packaging unit 3 Packaging unit 4 Packaging unit 5 Packaging unit 5 Packaging unit 1 P | ECLASS-10.1               | 27060312      |  |
| ETIM-5.0 EC01855  Dustoms tariff number 85444290  EAN 4048879137041  EAN 4048879137041  Packaging unit 1  Electrical data  Drop-out delay time max. 20 ms  Electrical data   Supply  Deparating voltage AC min. 19,2 V  Deparating voltage AC max. 28,8 V  Deparating voltage DC min. 18 V                                                                                                                                                                                                                                                                                                                                                                                                                                                                                                                                                                                                                                                                                                                                                                                                                                                                                                                                                                                                                                                                                                                                                                                                                                                                                                                                                                                                                                                                                                                                                                                                                                                                                                                                                                                                                                     | ECLASS-11.1               | 27060312      |  |
| Sustoms tariff number   St444290                                                                                                                                                                                                                                                                                                                                                                                                                                                                                                                                                                                                                                                                                                                                                                                                                                                                                                                                                                                                                                                                                                                                                                                                                                                                                                                                                                                                                                                                                                                                                                                                                                                                                                                                                                                                                                                                                                                                                                                                                                                                                               | ECLASS-12.0               | 27060312      |  |
| EAN 4048879137041  EAN 4048879137041  EAN 4048879137041  Packaging unit 1  Packaging unit 1  Electrical data  Drop-out delay time max. 20 ms  Electrical data   Supply  Operating voltage AC 24 V  Operating voltage AC max. 28,8 V  Operating voltage DC min. 18 V                                                                                                                                                                                                                                                                                                                                                                                                                                                                                                                                                                                                                                                                                                                                                                                                                                                                                                                                                                                                                                                                                                                                                                                                                                                                                                                                                                                                                                                                                                                                                                                                                                                                                                                                                                                                                                                            | ETIM-5.0                  | EC001855      |  |
| EAN 4048879137041  EAN 4048879137041  Packaging unit 1  Electrical data  Drop-out delay time max. 20 ms  Electrical data   Supply  Deparating voltage AC min. 19,2 V  Deparating voltage AC max. 28,8 V  Deparating voltage DC min. 18 V                                                                                                                                                                                                                                                                                                                                                                                                                                                                                                                                                                                                                                                                                                                                                                                                                                                                                                                                                                                                                                                                                                                                                                                                                                                                                                                                                                                                                                                                                                                                                                                                                                                                                                                                                                                                                                                                                       | customs tariff number     | 85444290      |  |
| EAN 4048879137041 Packaging unit 1 Packaging unit 1 Plectrical data Proposition of the pr | customs tariff number     | 85444290      |  |
| Packaging unit  Packaging unit  1  Electrical data  Drop-out delay time max.  Deperating voltage AC  Deperating voltage AC max.  Deperating voltage DC  Deperating voltage DC min.  18 V                                                                                                                                                                                                                                                                                                                                                                                                                                                                                                                                                                                                                                                                                                                                                                                                                                                                                                                                                                                                                                                                                                                                                                                                                                                                                                                                                                                                                                                                                                                                                                                                                                                                                                       | EAN                       | 4048879137041 |  |
| Packaging unit  Electrical data  Drop-out delay time max.  20 ms  Electrical data   Supply  Deprating voltage AC  Deprating voltage AC min.  Deprating voltage AC max.  Deprating voltage AC max.  Deprating voltage DC  Deprating voltage DC min.  Deprating voltage DC min.  18 V                                                                                                                                                                                                                                                                                                                                                                                                                                                                                                                                                                                                                                                                                                                                                                                                                                                                                                                                                                                                                                                                                                                                                                                                                                                                                                                                                                                                                                                                                                                                                                                                                                                                                                                                    | EAN                       | 4048879137041 |  |
| Electrical data Orop-out delay time max.  Deperating voltage AC Operating voltage AC min. Operating voltage AC max.  Deperating voltage AC max.  Deperating voltage AC min. Operating voltage DC Operating voltage DC Operating voltage DC min.  18 V                                                                                                                                                                                                                                                                                                                                                                                                                                                                                                                                                                                                                                                                                                                                                                                                                                                                                                                                                                                                                                                                                                                                                                                                                                                                                                                                                                                                                                                                                                                                                                                                                                                                                                                                                                  | Packaging unit            | 1             |  |
| Drop-out delay time max.  Electrical data   Supply  Deprating voltage AC  Deprating voltage AC min.  Deprating voltage AC max.  Deprating voltage AC max.  Deprating voltage DC  Deprating voltage DC min.  18 V                                                                                                                                                                                                                                                                                                                                                                                                                                                                                                                                                                                                                                                                                                                                                                                                                                                                                                                                                                                                                                                                                                                                                                                                                                                                                                                                                                                                                                                                                                                                                                                                                                                                                                                                                                                                                                                                                                               | Packaging unit            | 1             |  |
| Electrical data   Supply  Operating voltage AC 24 V  Operating voltage AC min. 19,2 V  Operating voltage AC max. 28,8 V  Operating voltage DC 24 V  Operating voltage DC min. 18 V                                                                                                                                                                                                                                                                                                                                                                                                                                                                                                                                                                                                                                                                                                                                                                                                                                                                                                                                                                                                                                                                                                                                                                                                                                                                                                                                                                                                                                                                                                                                                                                                                                                                                                                                                                                                                                                                                                                                             | Electrical data           |               |  |
| Operating voltage AC 24 V Operating voltage AC min. 19,2 V Operating voltage AC max. 28,8 V Operating voltage DC 24 V Operating voltage DC min. 18 V                                                                                                                                                                                                                                                                                                                                                                                                                                                                                                                                                                                                                                                                                                                                                                                                                                                                                                                                                                                                                                                                                                                                                                                                                                                                                                                                                                                                                                                                                                                                                                                                                                                                                                                                                                                                                                                                                                                                                                           | Drop-out delay time max.  | 20 ms         |  |
| Operating voltage AC min. 19,2 V Operating voltage AC max. 28,8 V Operating voltage DC 24 V Operating voltage DC min. 18 V                                                                                                                                                                                                                                                                                                                                                                                                                                                                                                                                                                                                                                                                                                                                                                                                                                                                                                                                                                                                                                                                                                                                                                                                                                                                                                                                                                                                                                                                                                                                                                                                                                                                                                                                                                                                                                                                                                                                                                                                     | Electrical data   Supply  |               |  |
| Operating voltage AC max. 28,8 V Operating voltage DC 24 V Operating voltage DC min. 18 V                                                                                                                                                                                                                                                                                                                                                                                                                                                                                                                                                                                                                                                                                                                                                                                                                                                                                                                                                                                                                                                                                                                                                                                                                                                                                                                                                                                                                                                                                                                                                                                                                                                                                                                                                                                                                                                                                                                                                                                                                                      | Operating voltage AC      | 24 V          |  |
| Operating voltage DC 24 V Operating voltage DC min. 18 V                                                                                                                                                                                                                                                                                                                                                                                                                                                                                                                                                                                                                                                                                                                                                                                                                                                                                                                                                                                                                                                                                                                                                                                                                                                                                                                                                                                                                                                                                                                                                                                                                                                                                                                                                                                                                                                                                                                                                                                                                                                                       | Operating voltage AC min. | 19,2 V        |  |
| Operating voltage DC min. 18 V                                                                                                                                                                                                                                                                                                                                                                                                                                                                                                                                                                                                                                                                                                                                                                                                                                                                                                                                                                                                                                                                                                                                                                                                                                                                                                                                                                                                                                                                                                                                                                                                                                                                                                                                                                                                                                                                                                                                                                                                                                                                                                 | Operating voltage AC max. | 28,8 V        |  |
|                                                                                                                                                                                                                                                                                                                                                                                                                                                                                                                                                                                                                                                                                                                                                                                                                                                                                                                                                                                                                                                                                                                                                                                                                                                                                                                                                                                                                                                                                                                                                                                                                                                                                                                                                                                                                                                                                                                                                                                                                                                                                                                                | Operating voltage DC      | 24 V          |  |
| Operating voltage DC max. 30 V                                                                                                                                                                                                                                                                                                                                                                                                                                                                                                                                                                                                                                                                                                                                                                                                                                                                                                                                                                                                                                                                                                                                                                                                                                                                                                                                                                                                                                                                                                                                                                                                                                                                                                                                                                                                                                                                                                                                                                                                                                                                                                 | Operating voltage DC min. | 18 V          |  |
| , E E                                                                                                                                                                                                                                                                                                                                                                                                                                                                                                                                                                                                                                                                                                                                                                                                                                                                                                                                                                                                                                                                                                                                                                                                                                                                                                                                                                                                                                                                                                                                                                                                                                                                                                                                                                                                                                                                                                                                                                                                                                                                                                                          | Operating voltage DC max. | 30 V          |  |