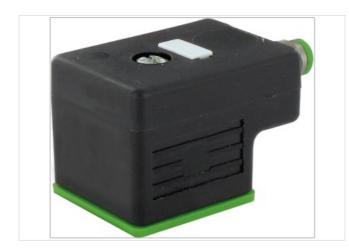

## Adaptor M8 on rear A-cod. / MSUD valve plug A-18mm

LED+Suppression 24 V AC/DC

Art.No.: 7000-88915-0000000

Weight: 0.039 Country of origin: CZ Model designation: MSKL3-I

Form A (18 mm) – M8, connector at the rear

24 V AC ±20% / DC ±25% LED and suppression

3-pole

Plastic housings with good resistance against chemicals and oils.

The resistance to aggressive media should be individually tested for your application. Further details on request.

## **Link to Product**

## Illustration









Product may differ from Image



## Commercial data

**URL Webshop** 

https://shop.murrelektronik.com/7000-88915-0000000



stay connected

| GTIN                                                   | 4048879115971     |
|--------------------------------------------------------|-------------------|
| ECLASS-6.0                                             | 27143423          |
| ECLASS-6.1                                             | 27279221          |
| ECLASS-7.0                                             | 27440104          |
| ECLASS-7.1                                             | 27440104          |
| ECLASS-8.0                                             | 27440104          |
| ECLASS-8.1                                             | 27440104          |
| ECLASS-9.0