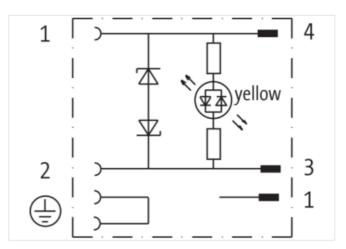

24 V AC ±20% / DC ±25% LED and suppression

3-pole

Plastic housings with good resistance against chemicals and oils.

The resistance to aggressive media should be individually tested for your application. Further details on request.

## Commercial data

**URL Webshop** 

https://shop.murrelektronik.com/7000-88915-0000000

stay connected

| GTIN                                                   | 4048879115971     |
|--------------------------------------------------------|-------------------|
| ECLASS-6.0                                             | 27143423          |
| ECLASS-6.1                                             | 27279221          |
| ECLASS-7.0                                             | 27440104          |
| ECLASS-7.1                                             | 27440104          |
| ECLASS-8.0                                             | 27440104          |
| ECLASS-8.1                                             | 27440104          |
| ECLASS-9.0                                             | 27440106          |
| ECLASS-9.1                                             | 27440106          |
| ECLASS-10.0.1                                          | 27440106          |
| ECLASS-10.1                                            | 27440106          |
| ECLASS-11.0                                            | 27440106          |
| ECLASS-11.1                                            | 27440106          |
| ECLASS-12.0                                            | 27440106          |
| ECLASS-13.0                                            | 27440106          |
| ECLASS-14.0                                            | 27440106          |
| ETIM-5.0                                               | EC001855          |
| ETIM-6.0                                               | EC001855          |
| ETIM-7.0                                               | EC001855          |
| ETIM-8.0                                               | EC001855          |
| EAN                                                    | 4048879115971     |
| Electrical data   Supply                               |                   |
| Operating voltage AC                                   | 24 V              |
| Operating voltage AC min.                              | 19.2 V            |
| Operating voltage AC max.                              | 28.8 V            |
| Operating voltage DC                                   | 24 V              |
| Operating voltage DC min.                              | 18 V              |
| Operating voltage DC max.                              | 30 V              |
| Current operating per contact max.                     | 4 A               |
| Cut-off peak voltage max.                              | 55 V              |
| Current consumption max.                               | 15 mA             |
| Diagnostics                                            |                   |
| Status indication LED                                  | yellow            |
| Installation   Connection                              |                   |
| Tightening torque                                      | 0.4 Nm            |
| Mounting set                                           | M3 / M8           |
| Installation   Pin assignment                          |                   |
| No. of poles                                           | PE                |
| Device protection   Electrical                         |                   |
| Degree of protection (EN IEC 60529)                    | IP67              |
| Additional condition protection degree                 | inserted, screwed |
| Rated surge voltage                                    | 0.8 kV            |
|                                                        | U.O INV           |
| Environmental characteristics   Climatic               |                   |
|                                                        | 05.00             |
| Operating temperature min.                             | -25 ℃             |
| Operating temperature min.  Operating temperature max. | -25 °C 85 °C      |
|                                                        |                   |
| Operating temperature max.                             |                   |