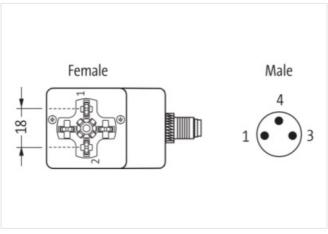

## Adaptor M8 on rear A-cod. / MSUD valve plug A-18mm

LED+Suppression 24 V AC/DC

Art.No.: 7000-88915-0000000

Weight: 0.039 Country of origin: CZ Model designation: MSKL3-I

Form A (18 mm) – M8, connector at the rear

24 V AC ±20% / DC ±25% LED and suppression

3-pole

Plastic housings with good resistance against chemicals and oils.

The resistance to aggressive media should be individually tested for your application. Further details on request.