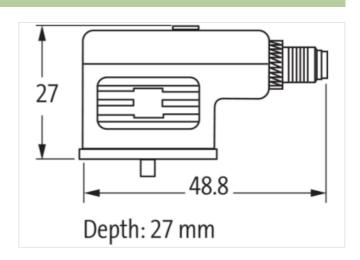

## Adaptor M8 on rear A-cod. / MSUD valve plug A-18mm

LED+Suppression 24 V AC/DC

Art.No.: 7000-88915-0000000

Weight: 0.039 Country of origin: CZ Model designation: MSKL3-I

Form A (18 mm) – M8, connector at the rear