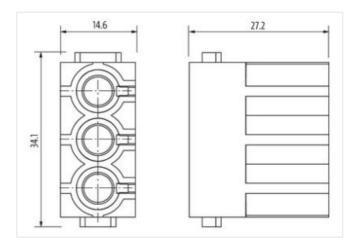

| Mating cycles min.                       | 500     |
|------------------------------------------|---------|
| Installation   Pin assignment            |         |
| No. of poles                             | 3       |
| Device protection   Electrical           |         |
| Pollution Degree                         | 3       |
| Mechanical data   Material data          |         |
| Material housing                         | PC      |
| Combustibility class (UL94)              | V-0     |
| Mechanical data   Mounting data          |         |
| Number of module slots                   | 1       |
| Height                                   | 27,2 mm |
| Width                                    | 34,1 mm |
| Depth                                    | 14,6 mm |
| Environmental characteristics   Climatic |         |
| Operating temperature min.               | -40 °C  |
| Operating temperature max.               | 80 °C   |