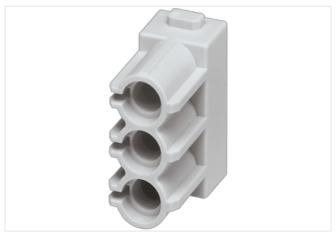

## Pneumatic module - female & male, 3-pole

Art.No.: 70MH-MAP10-0030000

Weight: 0.006 Country of origin: PL

Model designation: MSMH-MBUSTM-1M-PNEUMATIKMODUL-3pol.

Male/female 3-pole

Internal hose Ø 1.6, 3, 4 mm

## Illustration

Product may differ from Image

| Commercial data           |               |  |
|---------------------------|---------------|--|
| ECLASS-6.0                | 27440209      |  |
| ECLASS-6.1                | 27261204      |  |
| ECLASS-7.0                | 27440204      |  |
| ECLASS-8.0                | 27440204      |  |
| ECLASS-9.0                | 27440204      |  |
| ECLASS-10.1               | 27440204      |  |
| ECLASS-11.1               | 27440204      |  |
| ECLASS-12.0               | 27440204      |  |
| ETIM-5.0                  | EC000438      |  |
| customs tariff number     | 85389099      |  |
| customs tariff number     | 85389099      |  |
| GTIN                      | 4048879664141 |  |
| GTIN                      | 4048879664141 |  |
| Packaging unit            | 5             |  |
| Packaging unit            | 5             |  |
| Installation   Connection |               |  |
| Gender                    | male/female   |  |