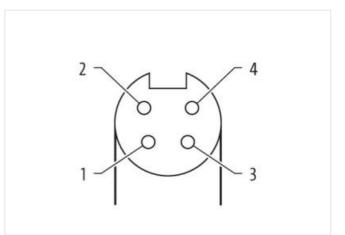

Product may differ from Image

| Side 1           Tightening torque         1.5 Nm           Mounting method         inserted, screwed           Family construction form         7/8"           Thread         7/8"           Diread         7/8"           Suitable for corrugated tube (internal Ø)         17.8 mm           No. of poles         4           Width across flats         SW24           Commercial data         Construction form           ECLASS-6.0         27279218           ECLASS-7.0         27279218           ECLASS-8.0         27279218           ECLASS-8.0.1         27060311           ECLASS-1.1         27060311           ECLASS-1.2.0         27060311           ECLASS-1.2.0         27060327           ETIM-5.0         EC001865           Eustoms tariff number         85444290           EAN         40487698252           Parkaging unit         1           Packaging unit <th></th> <th></th>                                                                                                                                                                                                                                                                                                                                                                                                                                                                                                                                                                                                                                            |                                                      |                   |
|--------------------------------------------------------------------------------------------------------------------------------------------------------------------------------------------------------------------------------------------------------------------------------------------------------------------------------------------------------------------------------------------------------------------------------------------------------------------------------------------------------------------------------------------------------------------------------------------------------------------------------------------------------------------------------------------------------------------------------------------------------------------------------------------------------------------------------------------------------------------------------------------------------------------------------------------------------------------------------------------------------------------------------------------------------------------------------------------------------------------------------------------------------------------------------------------------------------------------------------------------------------------------------------------------------------------------------------------------------------------------------------------------------------------------------------------------------------------------------------------------------------------------------------------------------------------------------------------------------------------------------------------------------------------------------------------------------------------------------------------------------------------------------------------|------------------------------------------------------|-------------------|
| Tightening torque         1,5 Nm           Mounting method         inserted, screwed           Family construction form         7/8"           Thread         7/8"           suitable for corrugated tube (internal Ø)         17.8 mm           No. of poles         4           Width across flats         SW24           Commercial data         E           ECLASS-6.0         27279218           ECLASS-7.0         27279218           ECLASS-9.0         27060311           ECLASS-9.0         27060311           ECLASS-10.1         27060311           ECLASS-12.0         27060311           ECLASS-12.0         27060327           ETIM-5.0         ECO01855           Eustons tariff number         85444290           Sustos tariff number         85444290           EAN         4048879698252           Packaging unit         1           1         1           Electrical data  Supply         2           Operating voltage AC max.         600 V           Operating voltage AC m                                                                                                                                                                                                                                                                                                                                                                                                                                                                                                                                                                                                                                  | Cable length                                         | 10 m              |
| Munting method         inserted, screwed           Family construction form         7/8'           Thread         7/8'           suitable for corrugated tube (internal 0)         17,8 mm           No. of poles         4           Width across flats         SW24           Commercial data         SW24           ECLASS 6.0         27279218           ECLASS 7.0         27060311           ECLASS 7.0         27060311           ECLASS 7.1.1         27060311           ECLASS 7.2.0         27060327           ETIM 5.0         EC001855           customs tariff number         8544290           sustoms tariff number         8544290           EAN         4048379698252           EAN         4048379698252           EAN         4048379698252           Packaging unit         1           1         2           Packaging unit         1           2         600 V           Operatiny onlage AC max.<                                                                                                                                                                                                                                                                                                                                                                                                                                                                                                                                                                                                                                                                     | Side 1                                               |                   |
| Family construction form         7/8"           Thread         7/8"           suitable for corrugated tube (internal Ø)         17,8 mm           No. of poles         4           Width across flats         SW24           Commercial data         EQLASS-6.0           ECLASS-7.0         27279218           ECLASS-7.0         27279218           ECLASS-7.0         27279218           ECLASS-7.0         27279218           ECLASS-7.0         27060311           ECLASS-10.1         27060311           ECLASS-11.1         27060311           ECLASS-12.0         27060327           ETIM-5.0         ECO010855           customs tariff number         85444290           eustoms tariff number         85444290           eustoms tariff number         8544290           EAN         4048879698252           EAN         4048879698252           EAN         4048879698252           Packaging unit         1           Electrical data   Supply         Deresting voltage AC max.           Operating voltage AC max.         600 V           Current operating per contact max.         9 A           Diagonstice         Status indication LED <td>Tightening torque</td> <td>1,5 Nm</td>                                                                                                                                                                                                                                                                                                                                                                                                                                                                                                                                                                                    | Tightening torque                                    | 1,5 Nm            |
| Thread         7/8"           suitable for corrugated tube (internal Ø)         17,8 mm           No. of poles         4           Width across flats         SW24           Commercial data                                                                                                                                                                                                                                                                                                                                                                                                                                                                                                                                                                                                                                                                                                                                                                                                                                                                                                                                                                                                                                                                                                                                                                                                                                                                                                                                                                                                                                                                                                                                                                                               | Mounting method                                      | inserted, screwed |
| suitable for corrugated tube (internal Ø)         17.8 mm           No. of poles         4           Width across flats         SW24           Commercial data            ECLASS 6.0         27279218           ECLASS 7.0         27279218           ECLASS 8.0         27279218           ECLASS 9.0         27060311           ECLASS 9.0         27060327           ECLASS 9.0         27060327           Eustoms tariff number         85444290           customs tariff number         85444290           customs tariff number         85444290           customs tariff number         85444290           EAN         4048879698252           EAN         4048879698252           Packaging unit         1           Electrical datal Supply            Operating voltage AC max.         600 V           Operating voltage DC max.         60                                                                                                                                                                                                                                                                                                                                                                                                                                                                                                                                                                                                                                                           | Family construction form                             | 7/8"              |
| No. of poles         4           Width across flats         SW24           Commercial data         E           ECLASS-6.0         27279218           ECLASS-7.0         27279218           ECLASS-7.0         27279218           ECLASS-8.0         27279218           ECLASS-8.0         27279218           ECLASS-1.0         27060311           ECLASS-1.1         27060311           ECLASS-1.1         27060311           ECLASS-1.2.0         27060327           ETIM-5.0         EC001855           customs tariff number         85444290           customs tariff number         85444290           EAN         4048879698252           EAN         4048879698252           Packaging unit         1           Packaging unit         1           Packaging unit         1           Electrical data   Supply         600 V           Operating voltage AC max.         600 V           Current operating per contact max.         9 A           Diagnostics         Status indication LED           Status indication LED         no                                                                                                                                                                                                                                                                                                                                                                                                                                                                                                                                                                                                                                                                                                                                             | Thread                                               | 7/8"              |
| Width across flats         SW24           Commercial data         ECLASS-6.0         27279218           ECLASS-7.0         27279218         ECLASS-8.0         27279218           ECLASS-8.0         27279218         ECLASS-8.0         ECLASS-8.0         27279218           ECLASS-9.0         27060311         ECLASS-10.1         27060311         ECLASS-11.1         27060311           ECLASS-12.0         27060327         ETIM-5.0         EC001855         Ecustomation and the state of the | suitable for corrugated tube (internal $\emptyset$ ) | 17,8 mm           |
| Commercial data           EGLASS-6.0         27279218           EGLASS-7.0         27279218           EGLASS-8.0         27279218           EGLASS-9.0         27060311           EGLASS-10.1         27060311           EGLASS-11.1         27060311           EGLASS-12.0         27060327           ETIM-5.0         EC001855           customs tariff number         85444290           exustoms tariff number         85444290           exustoms tariff number         85444290           EAN         4048879698252           EAN         4048879698252           Packaging unit         1           Packaging unit         1           Packaging unit         0           Poretaring voltage AC max.         600 V           Operating voltage DC max.         600 V           Current operating per contact max.         9 A           Diagnostics         544420           Status indication LED         no                                                                                                                                                                                                                                                                                                                                                                                                                                                                                                                                                                                                                                                                                                                                                                                                                                                                       | No. of poles                                         | 4                 |
| ECLASS-6.0         27279218           ECLASS-7.0         27279218           ECLASS-8.0         27279218           ECLASS-9.0         27060311           ECLASS-10.1         27060311           ECLASS-11.1         27060311           ECLASS-12.0         27060327           ETIM-5.0         ECO01855           customs tariff number         85444290           customs tariff number         85444290           customs tariff number         85444290           EAN         4048879698252           EAN         4048879698252           EAN         1           Packaging unit         1           Packaging unit         1           Packaging unit         1           Cuperating voltage AC max.         600 V           Operating voltage DC max.         600 V           Current operating per contact max.         9 A           Diagnostics         Status indication LED           Status indication LED         no                                                                                                                                                                                                                                                                                                                                                                                                                                                                                                                                                                                                                                                                                                                                                                                                                                                            | Width across flats                                   | SW24              |
| ECLASS-7.0         27279218           ECLASS-8.0         27279218           ECLASS-9.0         27060311           ECLASS-10.1         27060311           ECLASS-11.1         27060311           ECLASS-12.0         27060327           ETIM-5.0         EC001855           Sustems tariff number         8544290           Sustems tariff number         8544290           EAN         4048879698252           EAN         4048879698252           Packaging unit         1           Packaging unit         1           Packaging unit         600 V           Operating voltage AC max.         600 V           Current operating per contact max.         9 A           Diagnostics         5           Status indication LED         no                                                                                                                                                                                                                                                                                                                                                                                                                                                                                                                                                                                                                                                                                                                                                                                                                                                                                                                                                                                                                                                | Commercial data                                      |                   |
| ECLASS-8.0         27279218           ECLASS-9.0         27060311           ECLASS-10.1         27060311           ECLASS-11.1         27060311           ECLASS-12.0         27060327           ETIM-5.0         EC001855           customs tariff number         85444290           customs tariff number         1           Packaging unit         1           customs tariff number         600 V           Operating vo                                                                                                                                                                                                                                                                                                                                                                                                                                                                                                                                                                                               | ECLASS-6.0                                           | 27279218          |
| ECLASS-9.0         27060311           ECLASS-10.1         27060311           ECLASS-11.1         27060311           ECLASS-12.0         27060327           ETIM-5.0         EC001855           customs tariff number         85444290           customs tariff number         1           EAN         4048879698252           EAN         4048879698252           Packaging unit         1           Packaging unit         1           Packaging unit         600 V           Operating voltage AC max.         600 V           Operating voltage DC max.         600 V           Current operating per contact max.         9 A           Diagnostics         Status indication LED                                                                                                                                                                                                                                                                                                                                                                                                                                                                                                                                                                                                                                                                                                                                                                                                                                                 | ECLASS-7.0                                           | 27279218          |
| ECLASS-10.1         27060311           ECLASS-11.1         27060327           ECLASS-12.0         27060327           ETIM-5.0         EC001855           sustoms tariff number         85444290           sustoms tariff number         85444290           sustoms tariff number         85444290           EAN         4048879698252           EAN         4048879698252           Packaging unit         1           Packaging unit         1           Packaging unit         600 V           Operating voltage AC max.         600 V           Operating voltage DC max.         600 V           Current operating per contact max.         9 A           Diagnostics         Status indication LED                                                                                                                                                                                                                                                                                                                                                                                                                                                                                                                                                                                                                                                                                                                                                                                                                                                                                                                                                                                                                                                                                    | ECLASS-8.0                                           | 27279218          |
| ECLASS-11.1       27060311         ECLASS-12.0       27060327         ETIM-5.0       EC001855         customs tariff number       85444290         customs tariff number       85444290         EAN       4048879698252         EAN       4048879698252         Packaging unit       1         Packaging unit       1         Electrical data   Supply       600 V         Operating voltage AC max.       600 V         Current operating per contact max.       9 A         Diagnostics       no                                                                                                                                                                                                                                                                                                                                                                                                                                                                                                                                                                                                                                                                                                                                                                                                                                                                                                                                                                                                                                                                                                                                                                                                                                                                                         | ECLASS-9.0                                           | 27060311          |
| ECLASS-12.0         27060327           ETIM-5.0         EC001855           customs tariff number         85444290           customs tariff number         85444290           EAN         4048879698252           EAN         4048879698252           Packaging unit         1           Packaging unit         1           Electrical data   Supply         500 V           Operating voltage AC max.         600 V           Operating per contact max.         9 A           Diagnostics         9 A           Status indication LED         no                                                                                                                                                                                                                                                                                                                                                                                                                                                                                                                                                                                                                                                                                                                                                                                                                                                                                                                                                                                                                                                                                                                                                                                                                                          | ECLASS-10.1                                          | 27060311          |
| ETIM-5.0         EC001855           customs tariff number         85444290           customs tariff number         85444290           EAN         4048879698252           EAN         4048879698252           Packaging unit         1           Packaging unit         1           Packaging unit         1           Packaging unit         600 V           Operating voltage AC max.         600 V           Operating per contact max.         9 A           Diagnostics         9 A                                                                                                                                                                                                                                                                                                                                                                                                                                                                                                                                                                                                                                                                                                                                                                                                                                                                                                                                                                                                                                                                                                                                                                                                                                                                                                   | ECLASS-11.1                                          | 27060311          |
| customs tariff number85444290customs tariff number85444290EAN4048879698252EAN4048879698252Packaging unit1Packaging unit1Packaging unit1Electrical data   SupplyOperating voltage AC max.600 VOperating per contact max.9 ADiagnosticsStatus indication LEDno                                                                                                                                                                                                                                                                                                                                                                                                                                                                                                                                                                                                                                                                                                                                                                                                                                                                                                                                                                                                                                                                                                                                                                                                                                                                                                                                                                                                                                                                                                                               | ECLASS-12.0                                          | 27060327          |
| BestiminationBestiminationEventions tariff numberBestiminationEAN4048879698252EAN4048879698252Packaging unit1Packaging unit1Electrical data   Supply1Operating voltage AC max.600 VOperating voltage DC max.600 VCurrent operating per contact max.9 ADiagnosticsStatus indication LEDNoNo                                                                                                                                                                                                                                                                                                                                                                                                                                                                                                                                                                                                                                                                                                                                                                                                                                                                                                                                                                                                                                                                                                                                                                                                                                                                                                                                                                                                                                                                                                 | ETIM-5.0                                             | EC001855          |
| EAN4048879698252EAN4048879698252Packaging unit1Packaging unit1Electrical data   Supply600 VOperating voltage AC max.600 VOperating voltage DC max.600 VCurrent operating per contact max.9 ADiagnosticsStatus indication LEDNoNo                                                                                                                                                                                                                                                                                                                                                                                                                                                                                                                                                                                                                                                                                                                                                                                                                                                                                                                                                                                                                                                                                                                                                                                                                                                                                                                                                                                                                                                                                                                                                           | customs tariff number                                | 85444290          |
| EAN4048879698252Packaging unit1Packaging unit1Electrical data   Supply600 VOperating voltage AC max.600 VOperating voltage DC max.600 VCurrent operating per contact max.9 ADiagnosticsStatus indication LEDNoNo                                                                                                                                                                                                                                                                                                                                                                                                                                                                                                                                                                                                                                                                                                                                                                                                                                                                                                                                                                                                                                                                                                                                                                                                                                                                                                                                                                                                                                                                                                                                                                           | customs tariff number                                | 85444290          |
| Packaging unit       1         Packaging unit       1         Electrical data   Supply       0         Operating voltage AC max.       600 V         Operating voltage DC max.       600 V         Current operating per contact max.       9 A         Diagnostics       Status indication LED         No       No                                                                                                                                                                                                                                                                                                                                                                                                                                                                                                                                                                                                                                                                                                                                                                                                                                                                                                                                                                                                                                                                                                                                                                                                                                                                                                                                                                                                                                                                        | EAN                                                  | 4048879698252     |
| Packaging unit       1         Electrical data   Supply          Operating voltage AC max.       600 V         Operating voltage DC max.       600 V         Current operating per contact max.       9 A         Diagnostics          Status indication LED       no                                                                                                                                                                                                                                                                                                                                                                                                                                                                                                                                                                                                                                                                                                                                                                                                                                                                                                                                                                                                                                                                                                                                                                                                                                                                                                                                                                                                                                                                                                                      | EAN                                                  | 4048879698252     |
| Electrical data   Supply         Operating voltage AC max.       600 V         Operating voltage DC max.       600 V         Current operating per contact max.       9 A         Diagnostics       Status indication LED                                                                                                                                                                                                                                                                                                                                                                                                                                                                                                                                                                                                                                                                                                                                                                                                                                                                                                                                                                                                                                                                                                                                                                                                                                                                                                                                                                                                                                                                                                                                                                  | Packaging unit                                       | 1                 |
| Operating voltage AC max.     600 V       Operating voltage DC max.     600 V       Current operating per contact max.     9 A       Diagnostics       Status indication LED     no                                                                                                                                                                                                                                                                                                                                                                                                                                                                                                                                                                                                                                                                                                                                                                                                                                                                                                                                                                                                                                                                                                                                                                                                                                                                                                                                                                                                                                                                                                                                                                                                        | Packaging unit                                       | 1                 |
| Operating voltage DC max.     600 V       Current operating per contact max.     9 A       Diagnostics     Status indication LED                                                                                                                                                                                                                                                                                                                                                                                                                                                                                                                                                                                                                                                                                                                                                                                                                                                                                                                                                                                                                                                                                                                                                                                                                                                                                                                                                                                                                                                                                                                                                                                                                                                           | Electrical data   Supply                             |                   |
| Current operating per contact max. 9 A Diagnostics Status indication LED no                                                                                                                                                                                                                                                                                                                                                                                                                                                                                                                                                                                                                                                                                                                                                                                                                                                                                                                                                                                                                                                                                                                                                                                                                                                                                                                                                                                                                                                                                                                                                                                                                                                                                                                | Operating voltage AC max.                            | 600 V             |
| Diagnostics<br>Status indication LED no                                                                                                                                                                                                                                                                                                                                                                                                                                                                                                                                                                                                                                                                                                                                                                                                                                                                                                                                                                                                                                                                                                                                                                                                                                                                                                                                                                                                                                                                                                                                                                                                                                                                                                                                                    | Operating voltage DC max.                            | 600 V             |
| Status indication LED no                                                                                                                                                                                                                                                                                                                                                                                                                                                                                                                                                                                                                                                                                                                                                                                                                                                                                                                                                                                                                                                                                                                                                                                                                                                                                                                                                                                                                                                                                                                                                                                                                                                                                                                                                                   | Current operating per contact max.                   | 9 A               |
|                                                                                                                                                                                                                                                                                                                                                                                                                                                                                                                                                                                                                                                                                                                                                                                                                                                                                                                                                                                                                                                                                                                                                                                                                                                                                                                                                                                                                                                                                                                                                                                                                                                                                                                                                                                            | Diagnostics                                          |                   |
| Device protection   Electrical                                                                                                                                                                                                                                                                                                                                                                                                                                                                                                                                                                                                                                                                                                                                                                                                                                                                                                                                                                                                                                                                                                                                                                                                                                                                                                                                                                                                                                                                                                                                                                                                                                                                                                                                                             | Status indication LED                                | no                |
|                                                                                                                                                                                                                                                                                                                                                                                                                                                                                                                                                                                                                                                                                                                                                                                                                                                                                                                                                                                                                                                                                                                                                                                                                                                                                                                                                                                                                                                                                                                                                                                                                                                                                                                                                                                            | Device protection   Electrical                       |                   |