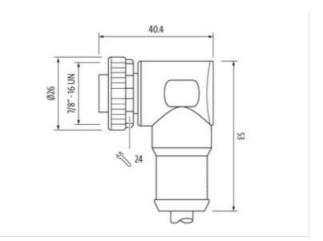

## Mini (7/8) 4 pole, Female 90° w/ Cable

TPE 4x16AWG ye UL/CSA, TC-ER

Art.No.: 7700-A4031-U1C1000 Weight: 1.076 Country of origin: US Model designation: MSCDL0-TU1C 10.0

Female 90° 7/8" 4-pole Power cable USA without cable sleeves Further cable lengths on request. Plastic housings with good resistance against chemicals and oils. The resistance to aggressive media should be individually tested for your application. Further details on request.

Product may differ from Image

| Side 1           Tightening torque         1.5 Nm           Mounting method         inserted, screwed           Family construction form         7/8"           Thread         7/8"           Diread         7/8"           Suitable for corrugated tube (internal Ø)         17.8 mm           No. of poles         4           Width across flats         SW24           Commercial data         Construction form           ECLASS-6.0         27279218           ECLASS-7.0         27279218           ECLASS-8.0         27279218           ECLASS-8.0.1         27060311           ECLASS-1.1         27060311           ECLASS-1.2.0         27060311           ECLASS-1.2.0         27060327           ETIM-5.0         EC001865           Eustoms tariff number         85444290           EAN         40487698252           Parkaging unit         1           Packaging unit <th></th> <th></th>                                                                                                                                                                                                                                                                                                                                                                                                                                                                                                                                                                                                                                            |                                                      |                   |
|--------------------------------------------------------------------------------------------------------------------------------------------------------------------------------------------------------------------------------------------------------------------------------------------------------------------------------------------------------------------------------------------------------------------------------------------------------------------------------------------------------------------------------------------------------------------------------------------------------------------------------------------------------------------------------------------------------------------------------------------------------------------------------------------------------------------------------------------------------------------------------------------------------------------------------------------------------------------------------------------------------------------------------------------------------------------------------------------------------------------------------------------------------------------------------------------------------------------------------------------------------------------------------------------------------------------------------------------------------------------------------------------------------------------------------------------------------------------------------------------------------------------------------------------------------------------------------------------------------------------------------------------------------------------------------------------------------------------------------------------------------------------------------------------|------------------------------------------------------|-------------------|
| Tightening torque         1,5 Nm           Mounting method         inserted, screwed           Family construction form         7/8"           Thread         7/8"           suitable for corrugated tube (internal Ø)         17.8 mm           No. of poles         4           Width across flats         SW24           Commercial data         E           ECLASS-6.0         27279218           ECLASS-7.0         27279218           ECLASS-9.0         27060311           ECLASS-9.0         27060311           ECLASS-10.1         27060311           ECLASS-12.0         27060311           ECLASS-12.0         27060327           ETIM-5.0         ECO01855           Eustons tariff number         85444290           Sustos tariff number         85444290           EAN         4048879698252           Packaging unit         1           1         1           Electrical data  Supply         2           Operating voltage AC max.         600 V           Operating voltage AC m                                                                                                                                                                                                                                                                                                                                                                                                                                                                                                                                                                                                                                  | Cable length                                         | 10 m              |
| Munting method         inserted, screwed           Family construction form         7/8'           Thread         7/8'           suitable for corrugated tube (internal 0)         17,8 mm           No. of poles         4           Width across flats         SW24           Commercial data         SW24           ECLASS 6.0         27279218           ECLASS 7.0         27060311           ECLASS 7.0         27060311           ECLASS 7.1.1         27060311           ECLASS 7.2.0         27060327           ETIM 5.0         EC001855           customs tariff number         8544290           sustoms tariff number         8544290           EAN         4048379698252           EAN         4048379698252           EAN         4048379698252           Packaging unit         1           1         2           Packaging unit         1           2         600 V           Operatiny onlage AC max.<                                                                                                                                                                                                                                                                                                                                                                                                                                                                                                                                                                                                                                                                     | Side 1                                               |                   |
| Family construction form         7/8"           Thread         7/8"           suitable for corrugated tube (internal Ø)         17,8 mm           No. of poles         4           Width across flats         SW24           Commercial data         EQLASS-6.0           ECLASS-7.0         27279218           ECLASS-7.0         27279218           ECLASS-7.0         27279218           ECLASS-7.0         27279218           ECLASS-7.0         27060311           ECLASS-10.1         27060311           ECLASS-11.1         27060311           ECLASS-12.0         27060327           ETIM-5.0         ECO010855           customs tariff number         85444290           eustoms tariff number         85444290           eustoms tariff number         8544290           EAN         4048879698252           EAN         4048879698252           EAN         4048879698252           Packaging unit         1           Electrical data   Supply         Deresting voltage AC max.           Operating voltage AC max.         600 V           Current operating per contact max.         9 A           Diagonstice         Status indication LED <td>Tightening torque</td> <td>1,5 Nm</td>                                                                                                                                                                                                                                                                                                                                                                                                                                                                                                                                                                                    | Tightening torque                                    | 1,5 Nm            |
| Thread         7/8"           suitable for corrugated tube (internal Ø)         17,8 mm           No. of poles         4           Width across flats         SW24           Commercial data                                                                                                                                                                                                                                                                                                                                                                                                                                                                                                                                                                                                                                                                                                                                                                                                                                                                                                                                                                                                                                                                                                                                                                                                                                                                                                                                                                                                                                                                                                                                                                                               | Mounting method                                      | inserted, screwed |
| suitable for corrugated tube (internal Ø)         17.8 mm           No. of poles         4           Width across flats         SW24           Commercial data            ECLASS 6.0         27279218           ECLASS 7.0         27279218           ECLASS 8.0         27279218           ECLASS 9.0         27060311           ECLASS 9.0         27060327           ECLASS 9.0         27060327           Eustoms tariff number         85444290           customs tariff number         85444290           customs tariff number         85444290           customs tariff number         85444290           EAN         4048879698252           EAN         4048879698252           Packaging unit         1           Electrical datal Supply            Operating voltage AC max.         600 V           Operating voltage DC max.         60                                                                                                                                                                                                                                                                                                                                                                                                                                                                                                                                                                                                                                                           | Family construction form                             | 7/8"              |
| No. of poles         4           Width across flats         SW24           Commercial data         E           ECLASS-6.0         27279218           ECLASS-7.0         27279218           ECLASS-7.0         27279218           ECLASS-8.0         27279218           ECLASS-8.0         27279218           ECLASS-1.0         27060311           ECLASS-1.1         27060311           ECLASS-1.1         27060311           ECLASS-1.2.0         27060327           ETIM-5.0         EC001855           customs tariff number         85444290           customs tariff number         85444290           EAN         4048879698252           EAN         4048879698252           Packaging unit         1           Packaging unit         1           Packaging unit         1           Electrical data   Supply         600 V           Operating voltage AC max.         600 V           Current operating per contact max.         9 A           Diagnostics         Status indication LED           Status indication LED         no                                                                                                                                                                                                                                                                                                                                                                                                                                                                                                                                                                                                                                                                                                                                             | Thread                                               | 7/8"              |
| Width across flats         SW24           Commercial data         ECLASS-6.0         27279218           ECLASS-7.0         27279218         ECLASS-8.0         27279218           ECLASS-8.0         27279218         ECLASS-8.0         ECLASS-8.0         27279218           ECLASS-9.0         27060311         ECLASS-10.1         27060311         ECLASS-11.1         27060311           ECLASS-12.0         27060327         ETIM-5.0         EC001855         Ecustomation and the state of the | suitable for corrugated tube (internal $\emptyset$ ) | 17,8 mm           |
| Commercial data           EGLASS-6.0         27279218           EGLASS-7.0         27279218           EGLASS-8.0         27279218           EGLASS-9.0         27060311           EGLASS-10.1         27060311           EGLASS-11.1         27060311           EGLASS-12.0         27060327           ETIM-5.0         EC001855           customs tariff number         85444290           exustoms tariff number         85444290           exustoms tariff number         85444290           EAN         4048879698252           EAN         4048879698252           Packaging unit         1           Packaging unit         1           Packaging unit         0           Poretaring voltage AC max.         600 V           Operating voltage DC max.         600 V           Current operating per contact max.         9 A           Diagnostics         544420           Status indication LED         no                                                                                                                                                                                                                                                                                                                                                                                                                                                                                                                                                                                                                                                                                                                                                                                                                                                                       | No. of poles                                         | 4                 |
| ECLASS-6.0         27279218           ECLASS-7.0         27279218           ECLASS-8.0         27279218           ECLASS-9.0         27060311           ECLASS-10.1         27060311           ECLASS-11.1         27060311           ECLASS-12.0         27060327           ETIM-5.0         ECO01855           customs tariff number         85444290           customs tariff number         85444290           customs tariff number         85444290           EAN         4048879698252           EAN         4048879698252           EAN         1           Packaging unit         1           Packaging unit         1           Packaging unit         1           Cuperating voltage AC max.         600 V           Operating voltage DC max.         600 V           Current operating per contact max.         9 A           Diagnostics         Status indication LED           Status indication LED         no                                                                                                                                                                                                                                                                                                                                                                                                                                                                                                                                                                                                                                                                                                                                                                                                                                                            | Width across flats                                   | SW24              |
| ECLASS-7.0         27279218           ECLASS-8.0         27279218           ECLASS-9.0         27060311           ECLASS-10.1         27060311           ECLASS-11.1         27060311           ECLASS-12.0         27060327           ETIM-5.0         EC001855           Sustems tariff number         8544290           Sustems tariff number         8544290           EAN         4048879698252           EAN         4048879698252           Packaging unit         1           Packaging unit         1           Packaging unit         600 V           Operating voltage AC max.         600 V           Current operating per contact max.         9 A           Diagnostics         5           Status indication LED         no                                                                                                                                                                                                                                                                                                                                                                                                                                                                                                                                                                                                                                                                                                                                                                                                                                                                                                                                                                                                                                                | Commercial data                                      |                   |
| ECLASS-8.0         27279218           ECLASS-9.0         27060311           ECLASS-10.1         27060311           ECLASS-11.1         27060311           ECLASS-12.0         27060327           ETIM-5.0         EC001855           customs tariff number         85444290           customs tariff number         1           Packaging unit         1           customs tariff number         600 V           Operating vo                                                                                                                                                                                                                                                                                                                                                                                                                                                                                                                                                                                               | ECLASS-6.0                                           | 27279218          |
| ECLASS-9.0         27060311           ECLASS-10.1         27060311           ECLASS-11.1         27060311           ECLASS-12.0         27060327           ETIM-5.0         EC001855           customs tariff number         85444290           customs tariff number         1           EAN         4048879698252           EAN         4048879698252           Packaging unit         1           Packaging unit         1           Packaging unit         600 V           Operating voltage AC max.         600 V           Operating voltage DC max.         600 V           Current operating per contact max.         9 A           Diagnostics         Status indication LED                                                                                                                                                                                                                                                                                                                                                                                                                                                                                                                                                                                                                                                                                                                                                                                                                                                 | ECLASS-7.0                                           | 27279218          |
| ECLASS-10.1         27060311           ECLASS-11.1         27060327           ECLASS-12.0         27060327           ETIM-5.0         EC001855           sustoms tariff number         85444290           sustoms tariff number         85444290           sustoms tariff number         85444290           EAN         4048879698252           EAN         4048879698252           Packaging unit         1           Packaging unit         1           Packaging unit         600 V           Operating voltage AC max.         600 V           Operating voltage DC max.         600 V           Current operating per contact max.         9 A           Diagnostics         Status indication LED                                                                                                                                                                                                                                                                                                                                                                                                                                                                                                                                                                                                                                                                                                                                                                                                                                                                                                                                                                                                                                                                                    | ECLASS-8.0                                           | 27279218          |
| ECLASS-11.1       27060311         ECLASS-12.0       27060327         ETIM-5.0       EC001855         customs tariff number       85444290         customs tariff number       85444290         EAN       4048879698252         EAN       4048879698252         Packaging unit       1         Packaging unit       1         Electrical data   Supply       600 V         Operating voltage AC max.       600 V         Current operating per contact max.       9 A         Diagnostics       no                                                                                                                                                                                                                                                                                                                                                                                                                                                                                                                                                                                                                                                                                                                                                                                                                                                                                                                                                                                                                                                                                                                                                                                                                                                                                         | ECLASS-9.0                                           | 27060311          |
| ECLASS-12.0         27060327           ETIM-5.0         EC001855           customs tariff number         85444290           customs tariff number         85444290           EAN         4048879698252           EAN         4048879698252           Packaging unit         1           Packaging unit         1           Electrical data   Supply         500 V           Operating voltage AC max.         600 V           Operating per contact max.         9 A           Diagnostics         9 A           Status indication LED         no                                                                                                                                                                                                                                                                                                                                                                                                                                                                                                                                                                                                                                                                                                                                                                                                                                                                                                                                                                                                                                                                                                                                                                                                                                          | ECLASS-10.1                                          | 27060311          |
| ETIM-5.0         EC001855           customs tariff number         85444290           customs tariff number         85444290           EAN         4048879698252           EAN         4048879698252           Packaging unit         1           Packaging unit         1           Packaging unit         1           Packaging unit         600 V           Operating voltage AC max.         600 V           Operating per contact max.         9 A           Diagnostics         9 A                                                                                                                                                                                                                                                                                                                                                                                                                                                                                                                                                                                                                                                                                                                                                                                                                                                                                                                                                                                                                                                                                                                                                                                                                                                                                                   | ECLASS-11.1                                          | 27060311          |
| customs tariff number85444290customs tariff number85444290EAN4048879698252EAN4048879698252Packaging unit1Packaging unit1Packaging unit1Electrical data   SupplyOperating voltage AC max.600 VOperating per contact max.9 ADiagnosticsStatus indication LEDno                                                                                                                                                                                                                                                                                                                                                                                                                                                                                                                                                                                                                                                                                                                                                                                                                                                                                                                                                                                                                                                                                                                                                                                                                                                                                                                                                                                                                                                                                                                               | ECLASS-12.0                                          | 27060327          |
| BestiminationBestiminationEventions tariff numberBestiminationEAN4048879698252EAN4048879698252Packaging unit1Packaging unit1Electrical data   Supply1Operating voltage AC max.600 VOperating voltage DC max.600 VCurrent operating per contact max.9 ADiagnosticsStatus indication LEDNoNo                                                                                                                                                                                                                                                                                                                                                                                                                                                                                                                                                                                                                                                                                                                                                                                                                                                                                                                                                                                                                                                                                                                                                                                                                                                                                                                                                                                                                                                                                                 | ETIM-5.0                                             | EC001855          |
| EAN4048879698252EAN4048879698252Packaging unit1Packaging unit1Electrical data   Supply600 VOperating voltage AC max.600 VOperating voltage DC max.600 VCurrent operating per contact max.9 ADiagnosticsStatus indication LEDNoNo                                                                                                                                                                                                                                                                                                                                                                                                                                                                                                                                                                                                                                                                                                                                                                                                                                                                                                                                                                                                                                                                                                                                                                                                                                                                                                                                                                                                                                                                                                                                                           | customs tariff number                                | 85444290          |
| EAN4048879698252Packaging unit1Packaging unit1Electrical data   Supply600 VOperating voltage AC max.600 VOperating voltage DC max.600 VCurrent operating per contact max.9 ADiagnosticsStatus indication LEDNoNo                                                                                                                                                                                                                                                                                                                                                                                                                                                                                                                                                                                                                                                                                                                                                                                                                                                                                                                                                                                                                                                                                                                                                                                                                                                                                                                                                                                                                                                                                                                                                                           | customs tariff number                                | 85444290          |
| Packaging unit       1         Packaging unit       1         Electrical data   Supply       0         Operating voltage AC max.       600 V         Operating voltage DC max.       600 V         Current operating per contact max.       9 A         Diagnostics       Status indication LED         No       No                                                                                                                                                                                                                                                                                                                                                                                                                                                                                                                                                                                                                                                                                                                                                                                                                                                                                                                                                                                                                                                                                                                                                                                                                                                                                                                                                                                                                                                                        | EAN                                                  | 4048879698252     |
| Packaging unit       1         Electrical data   Supply          Operating voltage AC max.       600 V         Operating voltage DC max.       600 V         Current operating per contact max.       9 A         Diagnostics          Status indication LED       no                                                                                                                                                                                                                                                                                                                                                                                                                                                                                                                                                                                                                                                                                                                                                                                                                                                                                                                                                                                                                                                                                                                                                                                                                                                                                                                                                                                                                                                                                                                      | EAN                                                  | 4048879698252     |
| Electrical data   Supply         Operating voltage AC max.       600 V         Operating voltage DC max.       600 V         Current operating per contact max.       9 A         Diagnostics       Status indication LED                                                                                                                                                                                                                                                                                                                                                                                                                                                                                                                                                                                                                                                                                                                                                                                                                                                                                                                                                                                                                                                                                                                                                                                                                                                                                                                                                                                                                                                                                                                                                                  | Packaging unit                                       | 1                 |
| Operating voltage AC max.     600 V       Operating voltage DC max.     600 V       Current operating per contact max.     9 A       Diagnostics       Status indication LED     no                                                                                                                                                                                                                                                                                                                                                                                                                                                                                                                                                                                                                                                                                                                                                                                                                                                                                                                                                                                                                                                                                                                                                                                                                                                                                                                                                                                                                                                                                                                                                                                                        | Packaging unit                                       | 1                 |
| Operating voltage DC max.     600 V       Current operating per contact max.     9 A       Diagnostics     Status indication LED                                                                                                                                                                                                                                                                                                                                                                                                                                                                                                                                                                                                                                                                                                                                                                                                                                                                                                                                                                                                                                                                                                                                                                                                                                                                                                                                                                                                                                                                                                                                                                                                                                                           | Electrical data   Supply                             |                   |
| Current operating per contact max. 9 A Diagnostics Status indication LED no                                                                                                                                                                                                                                                                                                                                                                                                                                                                                                                                                                                                                                                                                                                                                                                                                                                                                                                                                                                                                                                                                                                                                                                                                                                                                                                                                                                                                                                                                                                                                                                                                                                                                                                | Operating voltage AC max.                            | 600 V             |
| Diagnostics<br>Status indication LED no                                                                                                                                                                                                                                                                                                                                                                                                                                                                                                                                                                                                                                                                                                                                                                                                                                                                                                                                                                                                                                                                                                                                                                                                                                                                                                                                                                                                                                                                                                                                                                                                                                                                                                                                                    | Operating voltage DC max.                            | 600 V             |
| Status indication LED no                                                                                                                                                                                                                                                                                                                                                                                                                                                                                                                                                                                                                                                                                                                                                                                                                                                                                                                                                                                                                                                                                                                                                                                                                                                                                                                                                                                                                                                                                                                                                                                                                                                                                                                                                                   | Current operating per contact max.                   | 9 A               |
|                                                                                                                                                                                                                                                                                                                                                                                                                                                                                                                                                                                                                                                                                                                                                                                                                                                                                                                                                                                                                                                                                                                                                                                                                                                                                                                                                                                                                                                                                                                                                                                                                                                                                                                                                                                            | Diagnostics                                          |                   |
| Device protection   Electrical                                                                                                                                                                                                                                                                                                                                                                                                                                                                                                                                                                                                                                                                                                                                                                                                                                                                                                                                                                                                                                                                                                                                                                                                                                                                                                                                                                                                                                                                                                                                                                                                                                                                                                                                                             | Status indication LED                                | no                |
|                                                                                                                                                                                                                                                                                                                                                                                                                                                                                                                                                                                                                                                                                                                                                                                                                                                                                                                                                                                                                                                                                                                                                                                                                                                                                                                                                                                                                                                                                                                                                                                                                                                                                                                                                                                            | Device protection   Electrical                       |                   |