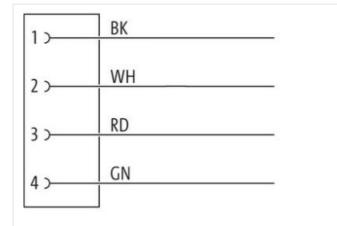

| Degree of protection (EN IEC 60529)                  | IP68                                                                                                                                                                                                        |
|------------------------------------------------------|-------------------------------------------------------------------------------------------------------------------------------------------------------------------------------------------------------------|
| Additional condition protection degree               | inserted, screwed                                                                                                                                                                                           |
| Pollution Degree                                     | 3                                                                                                                                                                                                           |
| Rated surge voltage                                  | 2,5 kV                                                                                                                                                                                                      |
| Mechanical data   Material data                      |                                                                                                                                                                                                             |
| Material housing                                     | PUR                                                                                                                                                                                                         |
| Coating locking                                      | Nickeled                                                                                                                                                                                                    |
| Locking material                                     | Zinc die-casting                                                                                                                                                                                            |
| Mechanical data   Mounting data                      |                                                                                                                                                                                                             |
| Mounting method                                      | inserted, screwed, Shaking protection                                                                                                                                                                       |
| Environmental characteristics   Climatic             |                                                                                                                                                                                                             |
| Operating temperature min.                           | -25 °C                                                                                                                                                                                                      |
| Operating temperature max.                           | 80 °C                                                                                                                                                                                                       |
| Additional condition temperature range               | depending on cable quality                                                                                                                                                                                  |
| Important installation notes                         |                                                                                                                                                                                                             |
| •                                                    | Distant the connectors by outspla measures from mechanical loads on a by the years of active the                                                                                                            |
| Note on strain relief                                | Protect the connectors by suitable measures from mechanical loads, e.g. by the usage of cable ties.  Attention: Observe the permissible bending radii when laving cables, as the IP protection class can be |
| Note on bending radius                               | endangered by excessive bending forces.                                                                                                                                                                     |
| Installation   Cable                                 |                                                                                                                                                                                                             |
| wire arrangement                                     | red, white, black, green                                                                                                                                                                                    |
| Cable identification                                 | U1C                                                                                                                                                                                                         |
| Jacket Color                                         | yellow                                                                                                                                                                                                      |
| Type of Certificate                                  | cURus                                                                                                                                                                                                       |
| Amount stranding                                     | 1                                                                                                                                                                                                           |
| Stranding                                            | 4 wires with 5 Filler twisted                                                                                                                                                                               |
| Banding                                              | Fleece                                                                                                                                                                                                      |
| Filler                                               | yes                                                                                                                                                                                                         |
| wire arrangement                                     | red, white, black, green                                                                                                                                                                                    |
| Cable weigth                                         | 117,7 g/m                                                                                                                                                                                                   |
| Material jacket                                      | TPE                                                                                                                                                                                                         |
| Freedom from ingredients (jacket)                    | lead-free, CFC-free, halogen-free                                                                                                                                                                           |
| Outer-diameter (jacket)                              | 9,02 mm                                                                                                                                                                                                     |
| Tolerance outer diameter (sheath)                    | ± 5 %                                                                                                                                                                                                       |
| Material wire insulation                             | PVC                                                                                                                                                                                                         |
| Amount wires                                         | 4                                                                                                                                                                                                           |
| Outer diameter insulation                            | 2,62 mm                                                                                                                                                                                                     |
| Outer diameter tolerance core insulation             | ± 5 %                                                                                                                                                                                                       |
| Ingredient freeness wire insulation                  | lead-free, CFC-free                                                                                                                                                                                         |
| Amount strands (wire)                                | 65                                                                                                                                                                                                          |
| Diameter of single wires                             | 34 AWG                                                                                                                                                                                                      |
| Conductor crosssection (wire)                        | 16 AWG                                                                                                                                                                                                      |
| Material conductor wire                              | Stranded copper wire, bare                                                                                                                                                                                  |
| Nominal voltage AC max.                              | 600 V                                                                                                                                                                                                       |
| Current load capacity (standard)                     | according to NFPA-70 (NEC) : 400.5(A) (1-3)                                                                                                                                                                 |
| Current load capacity min. wire                      | 8 A                                                                                                                                                                                                         |
| Electrical resistance line constant wire             | 13,2 Ω/km @ 20 °C                                                                                                                                                                                           |
| AC withstand voltage (wire - wire)                   | 6 kV @ 60 s                                                                                                                                                                                                 |
| Power frequency withstand voltage (wire -<br>jacket) | 6 kV @ 60 s                                                                                                                                                                                                 |
| Min. operating temperature (static)                  | -50 °C                                                                                                                                                                                                      |
| Max. operating temperature (fixed)                   | 105 °C                                                                                                                                                                                                      |
| Operating temperature min. (dynamic)                 | -20 °C                                                                                                                                                                                                      |
|                                                      | 9° 00                                                                                                                                                                                                       |