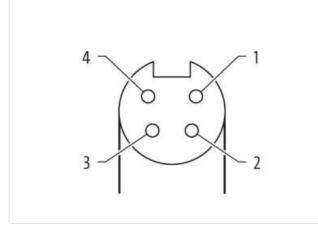

## Mini (7/8) 4 pole, Female 90° w/ Cable

TPE 4x16AWG ye UL/CSA, TC-ER

Art.No.: 7700-A4031-U1C1000 Weight: 1.076 Country of origin: US Model designation: MSCDL0-TU1C 10.0

Female 90° 7/8" 4-pole Power cable USA without cable sleeves Further cable lengths on request. Plastic housings with good resistance against chemicals and oils. The resistance to aggressive media should be individually tested for your application. Further details on request.