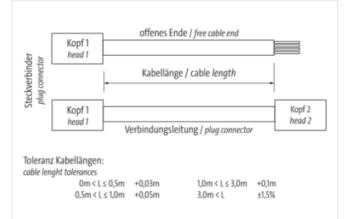

## Mini (7/8) 4 pole, Female 90° w/ Cable

TPE 4x16AWG ye UL/CSA, TC-ER

Art.No.: 7700-A4031-U1C1000 Weight: 1.076 Country of origin: US Model designation: MSCDL0-TU1C 10.0

Female 90° 7/8" 4-pole Power cable USA without cable sleeves Further cable lengths on request. Plastic housings with good resistance against chemicals and oils. The resistance to aggressive media should be individually tested for your application. Further details on request.