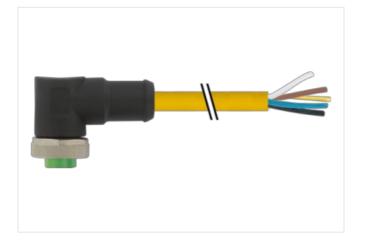

## Mini (7/8) 4 pole, Female 90° w/ Cable

TPE 4x16AWG ye UL/CSA, TC-ER

Art.No.: 7700-A4031-U1C1000 Weight: 1.076 Country of origin: US Model designation: MSCDL0-TU1C 10.0

Female 90° 7/8" 4-pole Power cable USA without cable sleeves Further cable lengths on request. Plastic housings with good resistance against chemicals and oils. The resistance to aggressive media should be individually tested for your application. Further details on request.