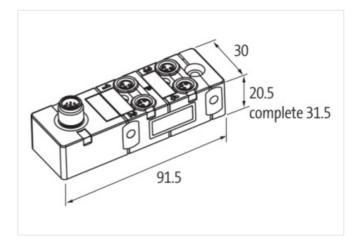

## **EXACT8, 4XM8, 3 POLE**

Conn.M12 12 pole

Art.No.: 8000-84060-0000000

Weight: 0.101 Country of origin: DE

Model designation: MVP8N-GS4D

4-way, 3-pole M12 (12-pole)

Inline face or side mounting

Plastic housings with good resistance against chemicals and oils.