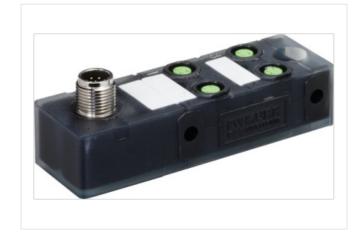

## **EXACT8, 4XM8, 3 POLE**

Conn.M12 12 pole

Art.No.: 8000-84060-0000000

Weight: 0.101 Country of origin: DE

Model designation: MVP8N-GS4D

4-way, 3-pole M12 (12-pole)

Inline face or side mounting

Plastic housings with good resistance against chemicals and oils.

## Illustration

Product may differ from Image

Header

Material short text

MVP8N-GS4D

Commercial data

| URL Webshop                              | https://shop.murrelektronik.com/8000-84060-0000000 |
|------------------------------------------|----------------------------------------------------|
| GTIN                                     | 4048879056311                                      |
| ECLASS-6.0                               | 27279219                                           |
| ECLASS-6.1                               | 27279219                                           |
| ECLASS-7.0                               | 27279219                                           |
| ECLASS-7.1                               | 27279219                                           |
| ECLASS-8.0                               | 27279219                                           |
| ECLASS-8.1                               | 27279219                                           |
| ECLASS-9.0                               | 27440111                                           |
| ECLASS-10.0.1                            | 27440111                                           |
| ECLASS-10.1                              | 27440111                                           |
| ECLASS-11.0                              | 27440111                                           |
| ECLASS-11.1                              | 27440111                                           |
| ECLASS-12.0                              | 27440111                                           |
| ECLASS-13.0                              | 27440111                                           |
| ECLASS-14.0                              | 27440111                                           |
| ETIM-5.0                                 | EC002585                                           |
| ETIM-6.0                                 | EC002585                                           |
| ETIM-7.0                                 | EC002585                                           |
| ETIM-8.0                                 | EC002585                                           |
| customs tariff number                    | 85366990                                           |
| EAN                                      | 4048879056311                                      |
| Packaging unit                           | 1                                                  |
| Electrical data   Supply                 |                                                    |
| Operating voltage DC                     | 24 V                                               |
| Current operating per contact max.       | 1.5 A                                              |
| Device protection   Electrical           |                                                    |
| Degree of protection (EN IEC 60529)      | IP67                                               |
| Additional condition protection degree   | mounted, screwed                                   |
| Device protection   Media                |                                                    |
| Flame resistance                         | flame retardant                                    |
| Mechanical data   Material data          |                                                    |
|                                          | Disation                                           |
| Material housing                         | Plastic                                            |
| Environmental characteristics   Climatic |                                                    |
| Operating temperature min.               | -20 °C                                             |
| Operating temperature max.               | 70 °C                                              |
| Additional condition temperature range   | depending on cable quality                         |
| Connection type 2                        |                                                    |
| Family construction form                 | M12                                                |
| No. of poles                             | 12                                                 |
| Coding                                   | A                                                  |
| Gender                                   | male                                               |
| Color contact carrier                    | black                                              |
| PIN 1                                    | BN                                                 |
| PIN 2                                    | BU                                                 |
| PIN 3                                    | WH                                                 |
| PIN 4                                    | GN                                                 |
| PIN 5                                    | PK                                                 |
| PIN 6                                    | YE                                                 |
| PIN 7                                    | ВК                                                 |
| PIN 8                                    | GY                                                 |
|                                          |                                                    |