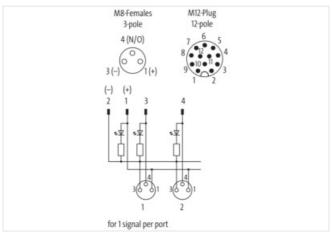

## **EXACT8, 4XM8, 3 POLE**

Conn.M12 12 pole

Art.No.: 8000-84060-0000000

Weight: 0.101 Country of origin: DE

Model designation: MVP8N-GS4D

4-way, 3-pole M12 (12-pole)

Inline face or side mounting

Plastic housings with good resistance against chemicals and oils.

| PIN 9                    | RD      |
|--------------------------|---------|
| PIN 10                   | VT      |
| PIN 11                   | GY / PK |
| PIN 12                   | RD / BU |
| Family construction form | M8      |
| No. of poles             | 3       |
| Coding                   | A       |
| Gender                   | female  |
| Color contact carrier    | black   |
| PIN 1                    | 24 V DC |
| PIN 3                    | 0 V     |
| PIN 4                    | S       |