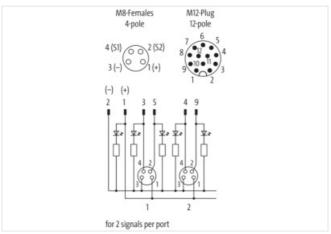

## **EXACT8, 4XM8, 4 POLE**

Conn.M12 12 pole

Art.No.: 8000-84160-0000000

Weight: 0.101 Country of origin: DE

Model designation: MVP8N-GS4V

4-way, 4-pole M12 (12-pole)

Inline face or side mounting

Plastic housings with good resistance against chemicals and oils.