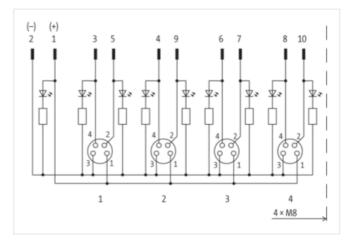

## **EXACT8, 4XM8, 4 POLE**

Conn.M12 12 pole

Art.No.: 8000-84160-0000000

Weight: 0.101 Country of origin: DE

Model designation: MVP8N-GS4V

4-way, 4-pole M12 (12-pole)

Inline face or side mounting

Plastic housings with good resistance against chemicals and oils.