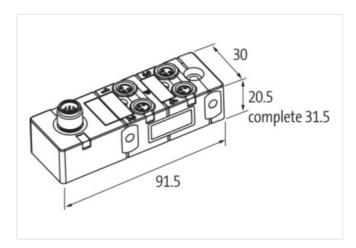

## **EXACT8, 4XM8, 4 POLE**

Conn.M12 12 pole

Art.No.: 8000-84160-0000000

Weight: 0.101 Country of origin: DE

Model designation: MVP8N-GS4V

4-way, 4-pole M12 (12-pole)

Inline face or side mounting

Plastic housings with good resistance against chemicals and oils.