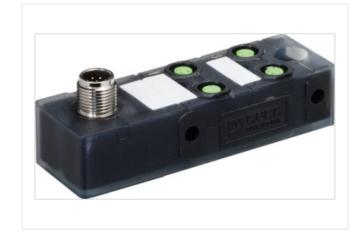

## **EXACT8, 4XM8, 4 POLE**

Conn.M12 12 pole

Art.No.: 8000-84160-0000000

Weight: 0.101 Country of origin: DE

Model designation: MVP8N-GS4V

4-way, 4-pole M12 (12-pole)

Inline face or side mounting

Plastic housings with good resistance against chemicals and oils.

## Illustration

Product may differ from Image

Header

Material short text

MVP8N-GS4V