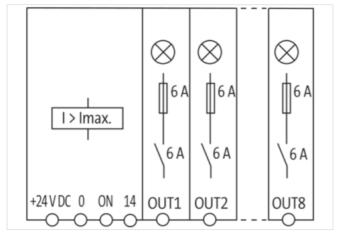

Murrelektronik Inc. | 1327 Northbrook Parkway, Suite 460 | Suwanee, GA 30024 | Fon +1 770 497-9292 | Fax +1 770 497-9391 | shop@murrinc.com | shop.murrinc.com

| No. of poles                                                                                                                                                                                                                                                                                                            | 1                                                                                                                                                                                                                                                                                                                                                                                                                   |
|-------------------------------------------------------------------------------------------------------------------------------------------------------------------------------------------------------------------------------------------------------------------------------------------------------------------------|---------------------------------------------------------------------------------------------------------------------------------------------------------------------------------------------------------------------------------------------------------------------------------------------------------------------------------------------------------------------------------------------------------------------|
| Gender                                                                                                                                                                                                                                                                                                                  | female                                                                                                                                                                                                                                                                                                                                                                                                              |
| Color contact carrier                                                                                                                                                                                                                                                                                                   | black                                                                                                                                                                                                                                                                                                                                                                                                               |
| PIN 1                                                                                                                                                                                                                                                                                                                   | 24 V DC                                                                                                                                                                                                                                                                                                                                                                                                             |
| Family construction form                                                                                                                                                                                                                                                                                                | Bridging Contact                                                                                                                                                                                                                                                                                                                                                                                                    |
| No. of poles                                                                                                                                                                                                                                                                                                            | 1                                                                                                                                                                                                                                                                                                                                                                                                                   |
| Gender                                                                                                                                                                                                                                                                                                                  | female                                                                                                                                                                                                                                                                                                                                                                                                              |
| Color contact carrier                                                                                                                                                                                                                                                                                                   | black                                                                                                                                                                                                                                                                                                                                                                                                               |
| PIN 1                                                                                                                                                                                                                                                                                                                   | 0 V                                                                                                                                                                                                                                                                                                                                                                                                                 |
| Family construction form                                                                                                                                                                                                                                                                                                | terminal                                                                                                                                                                                                                                                                                                                                                                                                            |
| No. of poles                                                                                                                                                                                                                                                                                                            | 1                                                                                                                                                                                                                                                                                                                                                                                                                   |
| Gender                                                                                                                                                                                                                                                                                                                  | female                                                                                                                                                                                                                                                                                                                                                                                                              |
| Color contact carrier                                                                                                                                                                                                                                                                                                   | green                                                                                                                                                                                                                                                                                                                                                                                                               |
| Connection                                                                                                                                                                                                                                                                                                              | Spring clamp terminals FK                                                                                                                                                                                                                                                                                                                                                                                           |
| PIN 1                                                                                                                                                                                                                                                                                                                   | 24 V DC                                                                                                                                                                                                                                                                                                                                                                                                             |
| Family construction form                                                                                                                                                                                                                                                                                                | terminal                                                                                                                                                                                                                                                                                                                                                                                                            |
| No. of poles                                                                                                                                                                                                                                                                                                            | 1                                                                                                                                                                                                                                                                                                                                                                                                                   |
| Gender                                                                                                                                                                                                                                                                                                                  | female                                                                                                                                                                                                                                                                                                                                                                                                              |
| Color contact carrier                                                                                                                                                                                                                                                                                                   | green                                                                                                                                                                                                                                                                                                                                                                                                               |
| Connection                                                                                                                                                                                                                                                                                                              | Spring clamp terminals FK                                                                                                                                                                                                                                                                                                                                                                                           |
| PIN 1                                                                                                                                                                                                                                                                                                                   | 0 V                                                                                                                                                                                                                                                                                                                                                                                                                 |
| Family construction form                                                                                                                                                                                                                                                                                                | terminal                                                                                                                                                                                                                                                                                                                                                                                                            |
| No. of poles                                                                                                                                                                                                                                                                                                            | 2                                                                                                                                                                                                                                                                                                                                                                                                                   |
|                                                                                                                                                                                                                                                                                                                         |                                                                                                                                                                                                                                                                                                                                                                                                                     |
| Gender                                                                                                                                                                                                                                                                                                                  | female                                                                                                                                                                                                                                                                                                                                                                                                              |
| Gender<br>Color contact carrier                                                                                                                                                                                                                                                                                         | female<br>green                                                                                                                                                                                                                                                                                                                                                                                                     |
|                                                                                                                                                                                                                                                                                                                         |                                                                                                                                                                                                                                                                                                                                                                                                                     |
| Color contact carrier                                                                                                                                                                                                                                                                                                   | green                                                                                                                                                                                                                                                                                                                                                                                                               |
| Color contact carrier<br>Connection                                                                                                                                                                                                                                                                                     | green<br>Spring clamp terminals FK                                                                                                                                                                                                                                                                                                                                                                                  |
| Color contact carrier<br>Connection<br>PIN 1                                                                                                                                                                                                                                                                            | green<br>Spring clamp terminals FK<br>On                                                                                                                                                                                                                                                                                                                                                                            |
| Color contact carrier<br>Connection<br>PIN 1<br>PIN 2                                                                                                                                                                                                                                                                   | green<br>Spring clamp terminals FK<br>On<br>14                                                                                                                                                                                                                                                                                                                                                                      |
| Color contact carrier<br>Connection<br>PIN 1<br>PIN 2<br>Family construction form                                                                                                                                                                                                                                       | green<br>Spring clamp terminals FK<br>On<br>14<br>terminal                                                                                                                                                                                                                                                                                                                                                          |
| Color contact carrier       Connection       PIN 1       PIN 2       Family construction form       No. of poles                                                                                                                                                                                                        | green<br>Spring clamp terminals FK<br>On<br>14<br>terminal<br>4                                                                                                                                                                                                                                                                                                                                                     |
| Color contact carrier       Connection       PIN 1       PIN 2       Family construction form       No. of poles       Gender                                                                                                                                                                                           | green<br>Spring clamp terminals FK<br>On<br>14<br>terminal<br>4<br>female                                                                                                                                                                                                                                                                                                                                           |
| Color contact carrier       Connection       PIN 1       PIN 2       Family construction form       No. of poles       Gender       Color contact carrier                                                                                                                                                               | green<br>Spring clamp terminals FK<br>On<br>14<br>terminal<br>4<br>female<br>green                                                                                                                                                                                                                                                                                                                                  |
| Color contact carrier       Connection       PIN 1       PIN 2       Family construction form       No. of poles       Gender       Color contact carrier       Connection                                                                                                                                              | green<br>Spring clamp terminals FK<br>On<br>14<br>terminal<br>4<br>female<br>green<br>Spring clamp terminals FK                                                                                                                                                                                                                                                                                                     |
| Color contact carrier       Connection       PIN 1       PIN 2       Family construction form       No. of poles       Gender       Color contact carrier       Connection       PIN 1                                                                                                                                  | green<br>Spring clamp terminals FK<br>On<br>14<br>terminal<br>4<br>female<br>green<br>Spring clamp terminals FK<br>Out 1                                                                                                                                                                                                                                                                                            |
| Color contact carrier       Connection       PIN 1       PIN 2       Family construction form       No. of poles       Gender       Color contact carrier       Connection       PIN 1       PIN 2                                                                                                                      | green       Spring clamp terminals FK       On       14       terminal       4       female       green       Spring clamp terminals FK       Out 1       Out 2                                                                                                                                                                                                                                                     |
| Color contact carrierConnectionPIN 1PIN 2Family construction formNo. of polesGenderColor contact carrierConnectionPIN 1PIN 2PIN 3PIN 4Family construction form                                                                                                                                                          | green       Spring clamp terminals FK       On       14       terminal       4       female       green       Spring clamp terminals FK       Out 1       Out 2       Out 3                                                                                                                                                                                                                                         |
| Color contact carrier       Connection       PIN 1       PIN 2       Family construction form       No. of poles       Gender       Color contact carrier       Connection       PIN 1       PIN 2       PIN 3       PIN 4       Family construction form       No. of poles                                            | greenSpring clamp terminals FKOn14terminal4femalegreenSpring clamp terminals FKOut 1Out 2Out 3Out 4                                                                                                                                                                                                                                                                                                                 |
| Color contact carrierConnectionPIN 1PIN 2Family construction formNo. of polesGenderColor contact carrierConnectionPIN 1PIN 2PIN 3PIN 4Family construction form                                                                                                                                                          | greenSpring clamp terminals FKOn14terminal4femalegreenSpring clamp terminals FKOut 1Out 2Out 3Out 4terminal                                                                                                                                                                                                                                                                                                         |
| Color contact carrier       Connection       PIN 1       PIN 2       Family construction form       No. of poles       Gender       Color contact carrier       Connection       PIN 1       PIN 2       PIN 3       PIN 4       Family construction form       No. of poles                                            | greenSpring clamp terminals FKOn14terminal4femalegreenSpring clamp terminals FKOut 1Out 2Out 3Out 4terminal4                                                                                                                                                                                                                                                                                                        |
| Color contact carrierConnectionPIN 1PIN 2Family construction formNo. of polesGenderColor contact carrierConnectionPIN 1PIN 2PIN 3PIN 4Family construction formNo. of polesGenderColor contact carrierConnectionPIN 3PIN 4Family construction formNo. of polesGenderColor contact carrierColor contact carrierConnection | green       Spring clamp terminals FK       On       14       terminal       4       female       green       Spring clamp terminals FK       Out 1       Out 2       Out 3       Out 4       terminal       4       female       green       Spring clamp terminals FK       Out 1       Out 2       Out 3       Out 4       terminal       4       female       green       Spring clamp terminals FK             |
| Color contact carrierConnectionPIN 1PIN 2Family construction formNo. of polesGenderColor contact carrierConnectionPIN 1PIN 2PIN 3PIN 4Family construction formNo. of polesGenderColor contact carrierConnectionPIN 1PIN 4Family construction formNo. of polesGenderColor contact carrierConnectionPIN 1                 | green       Spring clamp terminals FK       On       14       terminal       4       female       green       Spring clamp terminals FK       Out 1       Out 2       Out 3       Out 4       terminal       4       green                                                                                                                                                                                          |
| Color contact carrierConnectionPIN 1PIN 2Family construction formNo. of polesGenderColor contact carrierConnectionPIN 1PIN 2PIN 3PIN 4Family construction formNo. of polesGenderColor contact carrierConnectionPIN 1PIN 2PIN 4Family construction formNo. of polesGenderColor contact carrierConnectionPIN 1PIN 2       | green       Spring clamp terminals FK       On       14       terminal       4       female       green       Spring clamp terminals FK       Out 1       Out 2       Out 3       Out 4       terminal       4       female       green       Spring clamp terminals FK       Out 1       Out 2       Out 3       Out 4       terminal       4       female       green       Spring clamp terminals FK             |
| Color contact carrierConnectionPIN 1PIN 2Family construction formNo. of polesGenderColor contact carrierConnectionPIN 1PIN 2PIN 3PIN 4Family construction formNo. of polesGenderColor contact carrierConnectionPIN 1PIN 2PIN 3PIN 4Family construction formNo. of polesGenderColor contact carrierConnectionPIN 1       | green       Spring clamp terminals FK       On       14       terminal       4       female       green       Spring clamp terminals FK       Out 1       Out 2       Out 3       Out 4       terminal       4       female       green       Spring clamp terminals FK       Out 1       Out 2       Out 3       Out 4       terminal       4       female       green       Spring clamp terminals FK       Out 5 |