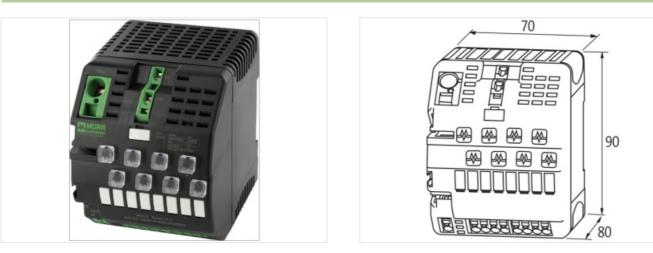

## **MICO BASIC 8.6 electronic circuit protection, 8 CHANNELS**

IN: 24 V DC OUT: 24 V DC / 6 A

Art.No.: 9000-41068-0600000 Weight: 0.16 Country of origin: CZ Model designation: MICO Basic 8.6

MICO BASIC 8.6 8 channels Current adjustment 6 A

Murrelektronik Inc. | 1327 Northbrook Parkway, Suite 460 | Suwanee, GA 30024 | Fon +1 770 497-9292 | Fax +1 770 497-9391 | shop@murrinc.com | shop.murrinc.com

MICO Basic 8.6

| GTIN                                                           | 4048879332453                  |
|----------------------------------------------------------------|--------------------------------|
| ECLASS-6.0                                                     | 27371802                       |
| ECLASS-6.1                                                     | 27371802                       |
| ECLASS-7.0                                                     | 27371802                       |
| ECLASS-7.1                                                     | 27371802                       |
| ECLASS-8.0                                                     | 27371802                       |
| ECLASS-8.1                                                     | 27371802                       |
| ECLASS-9.0                                                     | 27371802                       |
| ECLASS-9.1                                                     | 27371802                       |
| ECLASS-10.0.1                                                  | 27371802                       |
| ECLASS-10.1                                                    | 27371802                       |
| ECLASS-11.0                                                    | 27371802                       |
| ECLASS-11.1                                                    | 27371802                       |
| ECLASS-12.0                                                    | 27371802                       |
| ECLASS-13.0                                                    | 27371802                       |
| ECLASS-14.0                                                    | 27371802                       |
| ETIM-5.0                                                       | EC001440                       |
| ETIM-6.0                                                       | EC001440                       |
| ETIM-7.0                                                       | EC001440                       |
| ETIM-8.0                                                       | EC001440                       |
| customs tariff number                                          | 85363010                       |
| EAN                                                            | 4048879332453                  |
| Packaging unit                                                 | 1                              |
| Electrical data   Input                                        |                                |
| Input voltage DC                                               | 24 V                           |
| Input voltage DC min.                                          | 18 V                           |
| Input voltage DC max.                                          | 30 V                           |
| Total current bridge set max.                                  | 40 A                           |
| ON input voltage control inputs min.                           | 10 V                           |
| ON input voltage control inputs max.                           | 30 V                           |
| ON pulse length control inputs high min.                       | 20 ms                          |
| Electrical data   Output                                       |                                |
| Switch-on capacity per channel max.                            | 20 mF                          |
| Switching current max.                                         | 20 mA                          |
| Installation                                                   |                                |
| Connection cross-section inputs max.                           | 16 mm <sup>2</sup>             |
| Connection cross-section outputs max.                          | 4 mm <sup>2</sup>              |
| Connection cross-section control inputs / control outputs max. | 2.5 mm <sup>2</sup>            |
| Mechanical data   Mounting data                                |                                |
| Height                                                         | 90 mm                          |
| Width                                                          | 70 mm                          |
| Depth                                                          | 80 mm                          |
| Mounting method                                                | geschnappt                     |
| Suitable for mounting type                                     | Mounting rail TH35, (EN 60715) |
| Environmental characteristics   Climatic                       |                                |
| Operating temperature min.                                     | 0°0                            |
| Operating temperature max.                                     | 55 °C                          |
| Storage temperature min.                                       | -40 °C                         |
| Storage temperature max.                                       | 0° ℃                           |
| Connection type 7                                              |                                |
| Family construction form                                       | Bridging Contact               |
|                                                                |                                |