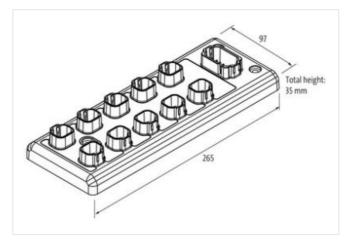

## Data Panel - xtremeDB IO Modul SAE J1939, , 8IN / 8OUT

IN: 8DI/4AI(I-U)/2Frequency-Counter-Encoder - OUT: 8DO / 8PWM / 8PWM(i)

Art.No.: DP-34044-1-000

Weight: 0.68

Country of origin: US

Model designation: XDB0808-DIO SAE J1939

Robust, fully potted bus module with 8 DT signal ports

For use in extreme environments, special vehicles and mobile machines Connection cables are in the online shop under "Connection Technology".