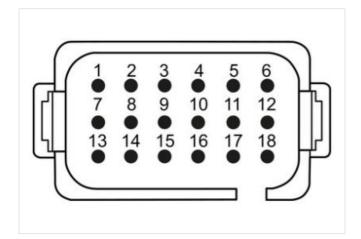

## Data Panel - xtremeDB IO Modul SAE J1939, , 8IN / 8OUT

IN: 8DI/4AI(I-U)/2Frequency-Counter-Encoder - OUT: 8DO / 8PWM / 8PWM(i)

Art.No.: DP-34044-1-000

Weight: 0.68

Country of origin: US

Model designation: XDB0808-DIO SAE J1939

Robust, fully potted bus module with 8 DT signal ports

For use in extreme environments, special vehicles and mobile machines Connection cables are in the online shop under "Connection Technology".