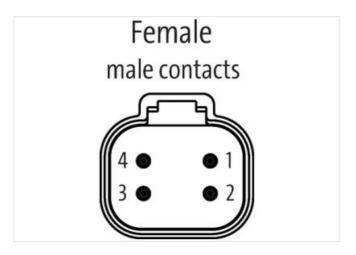

## Data Panel - xtremeDB IO Modul SAE J1939, , 8IN / 8OUT

IN: 8DI/4AI(I-U)/2Frequency-Counter-Encoder - OUT: 8DO / 8PWM / 8PWM(i)

Art.No.: DP-34044-1-000

Weight: 0.68

Country of origin: US

Model designation: XDB0808-DIO SAE J1939

Robust, fully potted bus module with 8 DT signal ports

For use in extreme environments, special vehicles and mobile machines Connection cables are in the online shop under "Connection Technology".