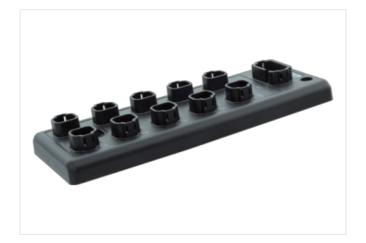

## Data Panel - xtremeDB IO Modul SAE J1939, , 8IN / 8OUT

IN: 8DI/4AI(I-U)/2Frequency-Counter-Encoder - OUT: 8DO / 8PWM / 8PWM(i)

Art.No.: DP-34044-1-000

Weight: 0.68

Country of origin: US

Model designation: XDB0808-DIO SAE J1939

Robust, fully potted bus module with 8 DT signal ports

For use in extreme environments, special vehicles and mobile machines Connection cables are in the online shop under "Connection Technology".

Product may differ from Image

| Commercial data       |             |  |
|-----------------------|-------------|--|
| ECLASS-6.1            | 27242602    |  |
| ECLASS-7.0            | 27242602    |  |
| ECLASS-8.0            | 27242602    |  |
| ECLASS-9.0            | 27242602    |  |
| ECLASS-10.1           | 27242602    |  |
| ECLASS-11.1           | 27242602    |  |
| ECLASS-12.0           | 27242602    |  |
| customs tariff number | 85389099    |  |
| GTIN                  | 89336773185 |  |
| Packaging unit        | 1           |  |