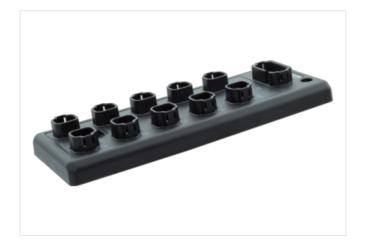

Robust, fully potted bus module with 8 DT signal ports

For use in extreme environments, special vehicles and mobile machines Connection cables are in the online shop under "Connection Technology".

## Illustration

Product may differ from Image

| Commercial data       |             |
|-----------------------|-------------|
| ECLASS-6.1            | 27242602    |
| ECLASS-7.0            | 27242602    |
| ECLASS-8.0            | 27242602    |
| ECLASS-9.0            | 27242602    |
| ECLASS-10.1           | 27242602    |
| ECLASS-11.1           | 27242602    |
| ECLASS-12.0           | 27242602    |
| customs tariff number | 85389099    |
| GTIN                  | 89336773192 |
| Dookoging unit        | 1           |