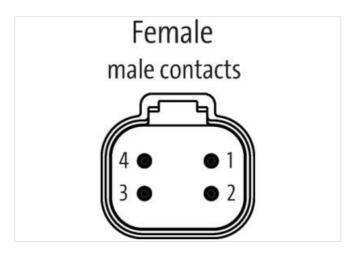

Robust, fully potted bus module with 8 DT signal ports

For use in extreme environments, special vehicles and mobile machines Connection cables are in the online shop under "Connection Technology".