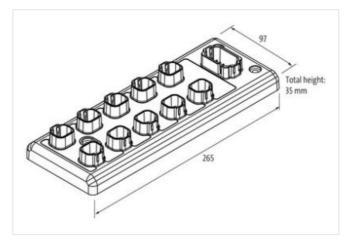

Robust, fully potted bus module with 8 DT signal ports

For use in extreme environments, special vehicles and mobile machines Connection cables are in the online shop under "Connection Technology".