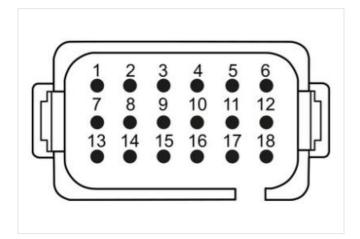

## Data Panel - xtremeDB IO Module CANopen, 8IN / 8OUT

IN: 8DI/4AI(I-U)/2Frequency-Counter-Encoder - OUT: 8DO/8PWM/8PWM(i)

Art.No.: DP-34044-1-200

Weight: 0.68

Country of origin: US

Model designation: XDB0808-DIO CANopen

Robust, fully potted bus module with 8 DT signal ports

For use in extreme environments, special vehicles and mobile machines Connection cables are in the online shop under "Connection Technology".