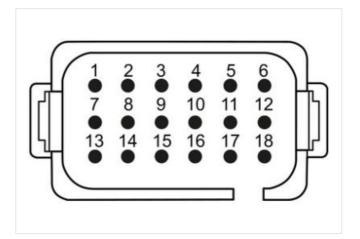

## Data Panel - xtremeDB PWM OUT Module SAE J1939, 16 OUT parameterizable

2DO-10A/14DO-4A/14PWM(i)-4A

Art.No.: DP-34044-3-000

Weight: 0.68

Country of origin: US

Model designation: XDB0016-PWMi SAE J1939

Robust, fully potted bus module with 8 DT signal ports