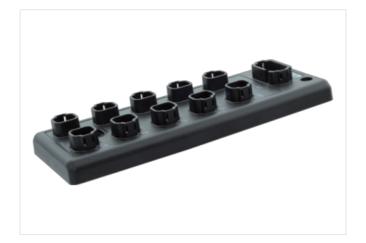

## Data Panel - xtremeDB PWM OUT Module SAE J1939, 16 OUT parameterizable

2DO-10A/14DO-4A/14PWM(i)-4A

Art.No.: DP-34044-3-000

Weight: 0.68

Country of origin: US

Model designation: XDB0016-PWMi SAE J1939

Robust, fully potted bus module with 8 DT signal ports

## Illustration

stay connected

Product may differ from Image

| Commercial data       |             |  |
|-----------------------|-------------|--|
| ECLASS-6.1            | 27242604    |  |
| ECLASS-7.0            | 27242604    |  |
| ECLASS-8.0            | 27242604    |  |
| ECLASS-9.0            | 27242604    |  |
| ECLASS-10.1           | 27242604    |  |
| ECLASS-11.1           | 27242604    |  |
| ECLASS-12.0           | 27242604    |  |
| customs tariff number | 85389099    |  |
| customs tariff number | 85389099    |  |
| GTIN                  | 89336773222 |  |
| GTIN                  | 89336773222 |  |
| Packaging unit        | 1           |  |
| Packaging unit        | 1           |  |