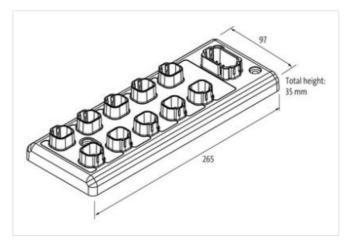

## Data Panel - xtremeDB PWM OUT Module SAE J1939, 16 OUT parameterizable

2DO-10A/14DO-4A/14PWM(i)-4A

Art.No.: DP-34044-3-000

Weight: 0.68

Country of origin: US

Model designation: XDB0016-PWMi SAE J1939

Robust, fully potted bus module with 8 DT signal ports

## Illustration

stay connected

Product may differ from Image

| Commercial data       |             |  |
|-----------------------|-------------|--|
| ECLASS-6.1            | 27242604    |  |
| ECLASS-7.0            | 27242604    |  |
| ECLASS-8.0            | 27242604    |  |
| ECLASS-9.0            | 27242604    |  |
| ECLASS-10.1           | 27242604    |  |
| ECLASS-11.1           | 27242604    |  |
| ECLASS-12.0           | 27242604    |  |
| customs tariff number | 85389099    |  |
| customs tariff number | 85389099    |  |
| GTIN                  | 89336773222 |  |
| GTIN                  | 89336773222 |  |
| Packaging unit        | 1           |  |
| Packaging unit        | 1           |  |