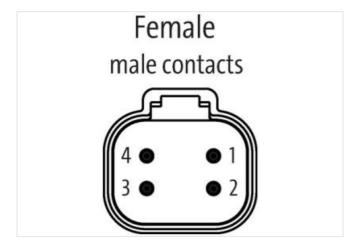

## Data Panel - xtremeDB PWM OUT Module SAE J1939, 16 OUT parameterizable

2DO-10A/14DO-4A/14PWM(i)-4A

Art.No.: DP-34044-3-000

Weight: 0.68

Country of origin: US

Model designation: XDB0016-PWMi SAE J1939

Robust, fully potted bus module with 8 DT signal ports

For use in extreme environments, special vehicles and mobile machines Connection cables are in the online shop under "Connection Technology".