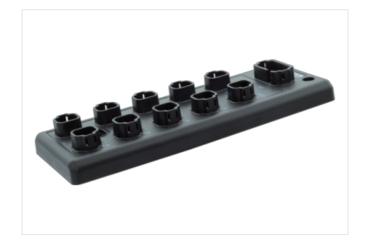

## Data Panel - xtremeDB PWM OUT Module CANopen, 16 OUT parameterizable

2DO-10A/14DO-4A/14PWM(i)-4A

Art.No.: DP-34044-3-200

Weight: 0.68

Country of origin: US

Model designation: XDB0016-PWMi CANopen

Robust, fully potted bus module with 8 DT signal ports

## Illustration

Product may differ from Image

| Commercial data       |             |  |
|-----------------------|-------------|--|
| ECLASS-6.1            | 27242602    |  |
| ECLASS-7.0            | 27242602    |  |
| ECLASS-8.0            | 27242602    |  |
| ECLASS-9.0            | 27242602    |  |
| ECLASS-10.1           | 27242602    |  |
| ECLASS-11.1           | 27242602    |  |
| ECLASS-12.0           | 27242602    |  |
| customs tariff number | 85389099    |  |
| customs tariff number | 85389099    |  |
| GTIN                  | 89336773239 |  |
| GTIN                  | 89336773239 |  |
| Packaging unit        | 1           |  |
| Packaging unit        | 1           |  |