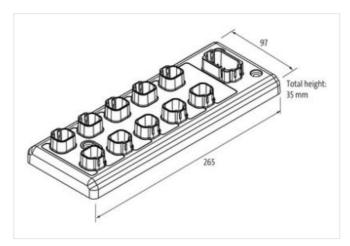

## Data Panel - xtremeDB PWM OUT Module CANopen, 16 OUT parameterizable

2DO-10A/14DO-4A/14PWM(i)-4A

Art.No.: DP-34044-3-200

Weight: 0.68

Country of origin: US

Model designation: XDB0016-PWMi CANopen

Robust, fully potted bus module with 8 DT signal ports

## Illustration

Product may differ from Image

| Commercial data       |             |  |
|-----------------------|-------------|--|
| ECLASS-6.1            | 27242602    |  |
| ECLASS-7.0            | 27242602    |  |
| ECLASS-8.0            | 27242602    |  |
| ECLASS-9.0            | 27242602    |  |
| ECLASS-10.1           | 27242602    |  |
| ECLASS-11.1           | 27242602    |  |
| ECLASS-12.0           | 27242602    |  |
| customs tariff number | 85389099    |  |
| customs tariff number | 85389099    |  |
| GTIN                  | 89336773239 |  |
| GTIN                  | 89336773239 |  |
| Packaging unit        | 1           |  |
| Packaging unit        | 1           |  |