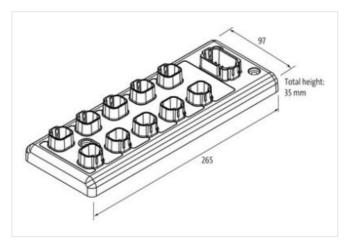

## Data Panel - xtremeDB OUT Module SAE J1939, 16 digital OUT

maximum current 52A

Art.No.: DP-34044-5-000

Weight: 0.68

Country of origin: US

Model designation: XDB0016-DO SAE J1939

Robust, fully potted bus module with 8 DT signal ports

## Illustration

stay connected

Product may differ from Image

| Commercial data       |             |  |
|-----------------------|-------------|--|
| ECLASS-6.1            | 27242604    |  |
| ECLASS-7.0            | 27242604    |  |
| ECLASS-8.0            | 27242604    |  |
| ECLASS-9.0            | 27242604    |  |
| ECLASS-10.1           | 27242604    |  |
| ECLASS-11.1           | 27242604    |  |
| ECLASS-12.0           | 27242604    |  |
| customs tariff number | 85389099    |  |
| customs tariff number | 85389099    |  |
| GTIN                  | 89336773260 |  |
| GTIN                  | 89336773260 |  |
| Packaging unit        | 1           |  |
| Packaging unit        | 1           |  |