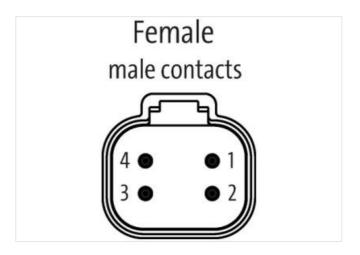

## Data Panel - xtremeDB OUT Module SAE J1939, 16 digital OUT

maximum current 52A

Art.No.: DP-34044-5-000

Weight: 0.68

Country of origin: US

Model designation: XDB0016-DO SAE J1939

Robust, fully potted bus module with 8 DT signal ports

## Illustration

stay connected

Product may differ from Image

| Commercial data       |             |  |
|-----------------------|-------------|--|
| ECLASS-6.1            | 27242604    |  |
| ECLASS-7.0            | 27242604    |  |
| ECLASS-8.0            | 27242604    |  |
| ECLASS-9.0            | 27242604    |  |
| ECLASS-10.1           | 27242604    |  |
| ECLASS-11.1           | 27242604    |  |
| ECLASS-12.0           | 27242604    |  |
| customs tariff number | 85389099    |  |
| customs tariff number | 85389099    |  |
| GTIN                  | 89336773260 |  |
| GTIN                  | 89336773260 |  |
| Packaging unit        | 1           |  |
| Packaging unit        | 1           |  |