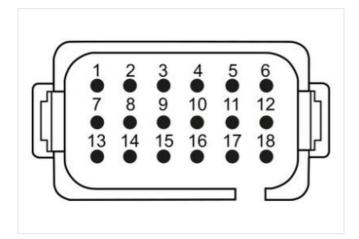

## Data Panel - xtremeDB OUT Module SAE J1939, 16 digital OUT

maximum current 52A

Art.No.: DP-34044-5-000

Weight: 0.68

Country of origin: US

Model designation: XDB0016-DO SAE J1939

Robust, fully potted bus module with 8 DT signal ports

## Illustration

stay connected

Product may differ from Image

| Commercial data       |             |  |
|-----------------------|-------------|--|
| ECLASS-6.1            | 27242604    |  |
| ECLASS-7.0            | 27242604    |  |
| ECLASS-8.0            | 27242604    |  |
| ECLASS-9.0            | 27242604    |  |
| ECLASS-10.1           | 27242604    |  |
| ECLASS-11.1           | 27242604    |  |
| ECLASS-12.0           | 27242604    |  |
| customs tariff number | 85389099    |  |
| customs tariff number | 85389099    |  |
| GTIN                  | 89336773260 |  |
| GTIN                  | 89336773260 |  |
| Packaging unit        | 1           |  |
| Packaging unit        | 1           |  |