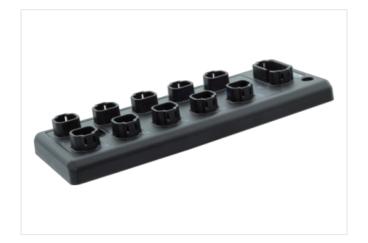

## Data Panel - xtremeDB OUT Module SAE J1939, 16 digital OUT

maximum current 52A

Art.No.: DP-34044-5-000

Weight: 0.68

Country of origin: US

Model designation: XDB0016-DO SAE J1939

Robust, fully potted bus module with 8 DT signal ports

## Illustration

stay connected

Product may differ from Image

| Commercial data       |             |  |
|-----------------------|-------------|--|
| ECLASS-6.1            | 27242604    |  |
| ECLASS-7.0            | 27242604    |  |
| ECLASS-8.0            | 27242604    |  |
| ECLASS-9.0            | 27242604    |  |
| ECLASS-10.1           | 27242604    |  |
| ECLASS-11.1           | 27242604    |  |
| ECLASS-12.0           | 27242604    |  |
| customs tariff number | 85389099    |  |
| customs tariff number | 85389099    |  |
| GTIN                  | 89336773260 |  |
| GTIN                  | 89336773260 |  |
| Packaging unit        | 1           |  |
| Packaging unit        | 1           |  |