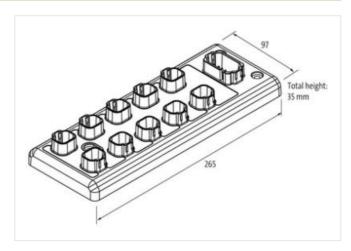

## Data Panel - xtremeDB OUT Module CANopen, 16 digital OUT

maximum current 52A

Art.No.: DP-34044-5-200

Weight: 0.68

Country of origin: US

Model designation: XDB0016-DO CANopen

Robust, fully potted bus module with 8 DT signal ports

## Illustration

Product may differ from Image

| Commercial data       |             |  |
|-----------------------|-------------|--|
| ECLASS-6.1            | 27242604    |  |
| ECLASS-7.0            | 27242604    |  |
| ECLASS-8.0            | 27242604    |  |
| ECLASS-9.0            | 27242604    |  |
| ECLASS-10.1           | 27242604    |  |
| ECLASS-11.1           | 27242604    |  |
| ECLASS-12.0           | 27242604    |  |
| customs tariff number | 85389099    |  |
| customs tariff number | 85389099    |  |
| GTIN                  | 89336773277 |  |
| GTIN                  | 89336773277 |  |
| Packaging unit        | 1           |  |
| Packaging unit        | 1           |  |