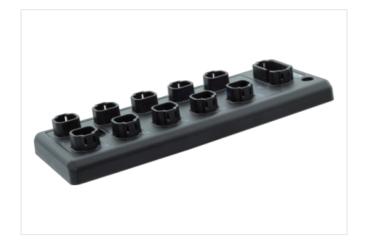

## Data Panel - xtremeDB OUT Module CANopen, 16 digital OUT

maximum current 52A

Art.No.: DP-34044-5-200

Weight: 0.68

Country of origin: US

Model designation: XDB0016-DO CANopen

Robust, fully potted bus module with 8 DT signal ports

## Illustration

Product may differ from Image

| Commercial data       |             |  |
|-----------------------|-------------|--|
| ECLASS-6.1            | 27242604    |  |
| ECLASS-7.0            | 27242604    |  |
| ECLASS-8.0            | 27242604    |  |
| ECLASS-9.0            | 27242604    |  |
| ECLASS-10.1           | 27242604    |  |
| ECLASS-11.1           | 27242604    |  |
| ECLASS-12.0           | 27242604    |  |
| customs tariff number | 85389099    |  |
| customs tariff number | 85389099    |  |
| GTIN                  | 89336773277 |  |
| GTIN                  | 89336773277 |  |
| Packaging unit        | 1           |  |
| Packaging unit        | 1           |  |