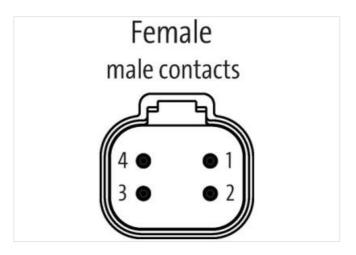

## Data Panel - xtremeDB OUT Module CANopen, 16 digital OUT

maximum current 52A

Art.No.: DP-34044-5-200

Weight: 0.68

Country of origin: US

Model designation: XDB0016-DO CANopen

Robust, fully potted bus module with 8 DT signal ports

## Illustration

Product may differ from Image

| Commercial data       |             |  |
|-----------------------|-------------|--|
| ECLASS-6.1            | 27242604    |  |
| ECLASS-7.0            | 27242604    |  |
| ECLASS-8.0            | 27242604    |  |
| ECLASS-9.0            | 27242604    |  |
| ECLASS-10.1           | 27242604    |  |
| ECLASS-11.1           | 27242604    |  |
| ECLASS-12.0           | 27242604    |  |
| customs tariff number | 85389099    |  |
| customs tariff number | 85389099    |  |
| GTIN                  | 89336773277 |  |
| GTIN                  | 89336773277 |  |
| Packaging unit        | 1           |  |
| Packaging unit        | 1           |  |