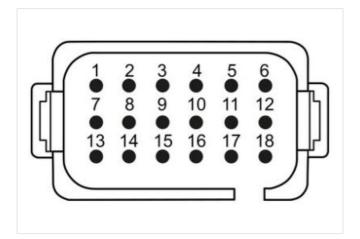

## Data Panel - xtremeDB OUT Module CANopen, 16 digital OUT

maximum current 52A

Art.No.: DP-34044-5-200

Weight: 0.68

Country of origin: US

Model designation: XDB0016-DO CANopen

Robust, fully potted bus module with 8 DT signal ports

## Illustration

Product may differ from Image

| Commercial data       |             |  |
|-----------------------|-------------|--|
| ECLASS-6.1            | 27242604    |  |
| ECLASS-7.0            | 27242604    |  |
| ECLASS-8.0            | 27242604    |  |
| ECLASS-9.0            | 27242604    |  |
| ECLASS-10.1           | 27242604    |  |
| ECLASS-11.1           | 27242604    |  |
| ECLASS-12.0           | 27242604    |  |
| customs tariff number | 85389099    |  |
| customs tariff number | 85389099    |  |
| GTIN                  | 89336773277 |  |
| GTIN                  | 89336773277 |  |
| Packaging unit        | 1           |  |
| Packaging unit        | 1           |  |