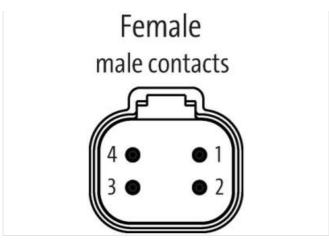

## Data Panel - xtremeDB passive module XDB-2-CAN

10x DT4P - Pins connected 1:1

Art.No.: DP-34045-2-000

Weight: 0.68

Country of origin: US

Model designation: XDB-2-CAN

10-way, 4-pole, 4 signals 1:1 Plug connection DT-4P