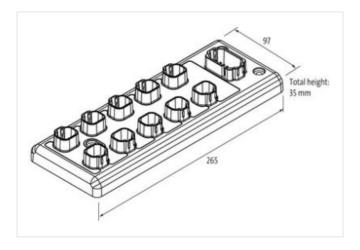

## Data Panel - xtremeDB passive module XDB-2-CAN

10x DT4P - Pins connected 1:1

Art.No.: DP-34045-2-000

Weight: 0.68

Country of origin: US

Model designation: XDB-2-CAN

10-way, 4-pole, 4 signals 1:1 Plug connection DT-4P

## Illustration

Product may differ from Image

| Commercial data       |             |  |
|-----------------------|-------------|--|
| ECLASS-6.1            | 27279219    |  |
| ECLASS-7.0            | 27279219    |  |
| ECLASS-8.0            | 27279219    |  |
| ECLASS-9.0            | 27440111    |  |
| ECLASS-10.1           | 27440111    |  |
| ECLASS-11.1           | 27440111    |  |
| ECLASS-12.0           | 27440111    |  |
| customs tariff number | 85369010    |  |
| GTIN                  | 89336773314 |  |
| Dealessing unit       | 4           |  |