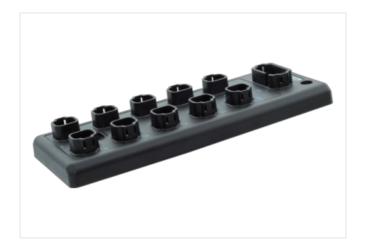

## Data Panel - xtremeDB passive module XDB-2-CAN

10x DT4P - Pins connected 1:1

Art.No.: DP-34045-2-000

Weight: 0.68

Country of origin: US

Model designation: XDB-2-CAN

10-way, 4-pole, 4 signals 1:1 Plug connection DT-4P

## Illustration

Product may differ from Image

| Commercial data       |             |  |
|-----------------------|-------------|--|
| ECLASS-6.1            | 27279219    |  |
| ECLASS-7.0            | 27279219    |  |
| ECLASS-8.0            | 27279219    |  |
| ECLASS-9.0            | 27440111    |  |
| ECLASS-10.1           | 27440111    |  |
| ECLASS-11.1           | 27440111    |  |
| ECLASS-12.0           | 27440111    |  |
| customs tariff number | 85369010    |  |
| GTIN                  | 89336773314 |  |
| Dealessing unit       | 4           |  |