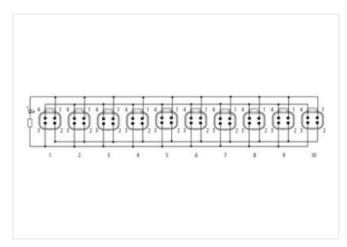

## Data Panel - xtremeDB passive module XDB-2-CAN

10x DT4P - Pins connected 1:1

Art.No.: DP-34045-2-000

Weight: 0.68

Country of origin: US

Model designation: XDB-2-CAN

10-way, 4-pole, 4 signals 1:1 Plug connection DT-4P