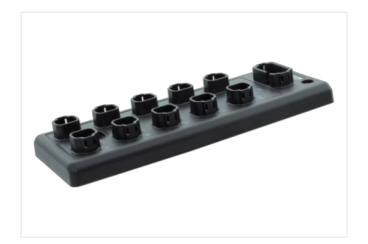

## Data Panel - xtremeDB passive module XDB-6-SIM

10x DT4P - 16 signal, sensor power

Art.No.: DP-34045-6-000

Weight: 0.68

Country of origin: US

Model designation: xDB-6-SIM

10-way, 4-pole, 16 signals

without LED

## Illustration

Product may differ from Image

| Commercial data       |             |
|-----------------------|-------------|
| ECLASS-6.1            | 27279219    |
| ECLASS-7.0            | 27279219    |
| ECLASS-8.0            | 27279219    |
| ECLASS-9.0            | 27440111    |
| ECLASS-10.1           | 27440111    |
| ECLASS-11.1           | 27440111    |
| ECLASS-12.0           | 27440111    |
| customs tariff number | 85369010    |
| GTIN                  | 89336773352 |
| Packaging unit        | 1           |