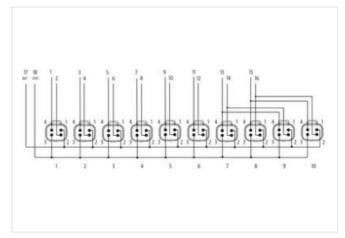

## Data Panel - xtremeDB passive module XDB-6-SIM

10x DT4P - 16 signal, sensor power

Art.No.: DP-34045-6-000

Weight: 0.68

Country of origin: US

Model designation: xDB-6-SIM

10-way, 4-pole, 16 signals

without LED

Plug connection DT-4P

IP69K (when using MDC xtreme connection cables)

Connection cables are in the online shop under "Connection Technology".