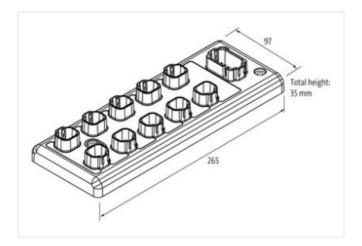

## Data Panel - xtremeDB passive module XDB-6-SIM

10x DT4P - 16 signal, sensor power

Art.No.: DP-34045-6-000

Weight: 0.68

Country of origin: US

Model designation: xDB-6-SIM

10-way, 4-pole, 16 signals

without LED

## Illustration

Product may differ from Image

| Commercial data       |             |
|-----------------------|-------------|
| ECLASS-6.1            | 27279219    |
| ECLASS-7.0            | 27279219    |
| ECLASS-8.0            | 27279219    |
| ECLASS-9.0            | 27440111    |
| ECLASS-10.1           | 27440111    |
| ECLASS-11.1           | 27440111    |
| ECLASS-12.0           | 27440111    |
| customs tariff number | 85369010    |
| GTIN                  | 89336773352 |
| Packaging unit        | 1           |