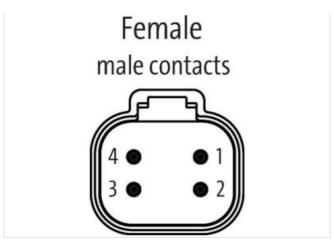

Plug connection DT-4P

IP69K (when using MDC xtreme connection cables)

Connection cables are in the online shop under "Connection Technology".