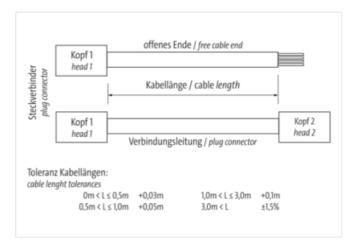

## Illustration

Product may differ from Image

Cable length

R-,2M m

Side 1

stay connected

| Tightening torque                        | 1,5 Nm                                                                                              |
|------------------------------------------|-----------------------------------------------------------------------------------------------------|
| Mounting method                          | inserted, screwed                                                                                   |
| Coating contact                          | gold plated                                                                                         |
| Family construction form                 | 7/8"                                                                                                |
| Thread                                   | 7/8"                                                                                                |
| No. of poles                             | 3                                                                                                   |
| Degree of protection (EN IEC 60529)      | IP67                                                                                                |
| Commercial data                          |                                                                                                     |
| ECLASS-6.0                               | 27279220                                                                                            |
| ECLASS-6.1                               | 27279220                                                                                            |
| ECLASS-7.0                               | 27440103                                                                                            |
| ECLASS-8.0                               | 27440103                                                                                            |
| ECLASS-9.0                               | 27440103                                                                                            |
| ECLASS-10.1                              | 27440103                                                                                            |
| ECLASS-11.1                              | 27440103                                                                                            |
| ECLASS-12.0                              | 27440103                                                                                            |
| ETIM-5.0                                 | EC001855                                                                                            |
| ETIM-6.0                                 | EC001855                                                                                            |
| ETIM-7.0                                 | EC001855                                                                                            |
| ETIM-8.0                                 | EC001855                                                                                            |
| customs tariff number                    | 85444290                                                                                            |
| customs tariff number                    | 85444290                                                                                            |
| EAN                                      | 4048879738743                                                                                       |
| EAN                                      | 4048879738743                                                                                       |
| Packaging unit                           | 1                                                                                                   |
| Packaging unit                           | 1                                                                                                   |
| Electrical data   Supply                 |                                                                                                     |
| Operating voltage AC max.                | 600 V                                                                                               |
| Operating voltage DC max.                | 600 V                                                                                               |
| Current operating per contact max.       | 13 A                                                                                                |
| Device protection   Electrical           |                                                                                                     |
| Degree of protection (EN IEC 60529)      | IP67                                                                                                |
| Additional condition protection degree   | inserted, screwed                                                                                   |
| Mechanical data   Material data          |                                                                                                     |
| Material housing                         | Zinc die-casting                                                                                    |
| Coating housing                          | nickel plated                                                                                       |
| Material gasket                          | NBR                                                                                                 |
| Environmental characteristics   Climatic |                                                                                                     |
| Operating temperature min.               | -25 °C                                                                                              |
| Operating temperature max.               | 105 °C                                                                                              |
| Additional condition temperature range   | depending on cable quality                                                                          |
| Important installation notes             |                                                                                                     |
|                                          |                                                                                                     |
| Note on strain relief                    | Protect the connectors by suitable measures from mechanical loads, e.g. by the usage of cable ties. |