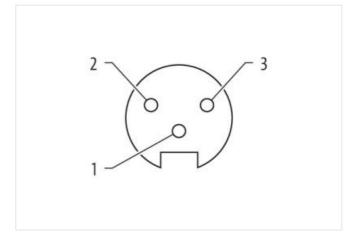

## Illustration

Product may differ from Image

Cable length

R-,2M m

Side 1

stay connected

| Tightening torque                        | 1,5 Nm                                                                                              |
|------------------------------------------|-----------------------------------------------------------------------------------------------------|
| Mounting method                          | inserted, screwed                                                                                   |
| Coating contact                          | gold plated                                                                                         |
| Family construction form                 | 7/8"                                                                                                |
| Thread                                   | 7/8"                                                                                                |
| No. of poles                             | 3                                                                                                   |
| Degree of protection (EN IEC 60529)      | IP67                                                                                                |
| Commercial data                          |                                                                                                     |
| ECLASS-6.0                               | 27279220                                                                                            |
| ECLASS-6.1                               | 27279220                                                                                            |
| ECLASS-7.0                               | 27440103                                                                                            |
| ECLASS-8.0                               | 27440103                                                                                            |
| ECLASS-9.0                               | 27440103                                                                                            |
| ECLASS-10.1                              | 27440103                                                                                            |
| ECLASS-11.1                              | 27440103                                                                                            |
| ECLASS-12.0                              | 27440103                                                                                            |
| ETIM-5.0                                 | EC001855                                                                                            |
| ETIM-6.0                                 | EC001855                                                                                            |
| ETIM-7.0                                 | EC001855                                                                                            |
| ETIM-8.0                                 | EC001855                                                                                            |
| customs tariff number                    | 85444290                                                                                            |
| customs tariff number                    | 85444290                                                                                            |
| EAN                                      | 4048879738743                                                                                       |
| EAN                                      | 4048879738743                                                                                       |
| Packaging unit                           | 1                                                                                                   |
| Packaging unit                           | 1                                                                                                   |
| Electrical data   Supply                 |                                                                                                     |
| Operating voltage AC max.                | 600 V                                                                                               |
| Operating voltage DC max.                | 600 V                                                                                               |
| Current operating per contact max.       | 13 A                                                                                                |
| Device protection   Electrical           |                                                                                                     |
| Degree of protection (EN IEC 60529)      | IP67                                                                                                |
| Additional condition protection degree   | inserted, screwed                                                                                   |
| Mechanical data   Material data          |                                                                                                     |
| Material housing                         | Zinc die-casting                                                                                    |
| Coating housing                          | nickel plated                                                                                       |
| Material gasket                          | NBR                                                                                                 |
| Environmental characteristics   Climatic |                                                                                                     |
| Operating temperature min.               | -25 °C                                                                                              |
| Operating temperature max.               | 105 °C                                                                                              |
| Additional condition temperature range   | depending on cable quality                                                                          |
| Important installation notes             |                                                                                                     |
|                                          |                                                                                                     |
| Note on strain relief                    | Protect the connectors by suitable measures from mechanical loads, e.g. by the usage of cable ties. |