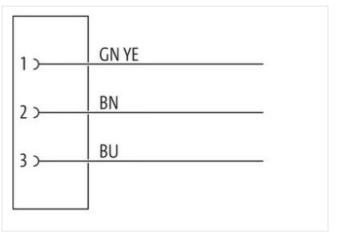

## Illustration

Product may differ from Image

Cable length

R-,2M m

Side 1

stay connected

| Tightening torque                        | 1,5 Nm                                                                                              |
|------------------------------------------|-----------------------------------------------------------------------------------------------------|
| Mounting method                          | inserted, screwed                                                                                   |
| Coating contact                          | gold plated                                                                                         |
| Family construction form                 | 7/8"                                                                                                |
| Thread                                   | 7/8"                                                                                                |
| No. of poles                             | 3                                                                                                   |
| Degree of protection (EN IEC 60529)      | IP67                                                                                                |
| Commercial data                          |                                                                                                     |
| ECLASS-6.0                               | 27279220                                                                                            |
| ECLASS-6.1                               | 27279220                                                                                            |
| ECLASS-7.0                               | 27440103                                                                                            |
| ECLASS-8.0                               | 27440103                                                                                            |
| ECLASS-9.0                               | 27440103                                                                                            |
| ECLASS-10.1                              | 27440103                                                                                            |
| ECLASS-11.1                              | 27440103                                                                                            |
| ECLASS-12.0                              | 27440103                                                                                            |
| ETIM-5.0                                 | EC001855                                                                                            |
| ETIM-6.0                                 | EC001855                                                                                            |
| ETIM-7.0                                 | EC001855                                                                                            |
| ETIM-8.0                                 | EC001855                                                                                            |
| customs tariff number                    | 85444290                                                                                            |
| customs tariff number                    | 85444290                                                                                            |
| EAN                                      | 4048879738743                                                                                       |
| EAN                                      | 4048879738743                                                                                       |
| Packaging unit                           | 1                                                                                                   |
| Packaging unit                           | 1                                                                                                   |
| Electrical data   Supply                 |                                                                                                     |
| Operating voltage AC max.                | 600 V                                                                                               |
| Operating voltage DC max.                | 600 V                                                                                               |
| Current operating per contact max.       | 13 A                                                                                                |
| Device protection   Electrical           |                                                                                                     |
| Degree of protection (EN IEC 60529)      | IP67                                                                                                |
| Additional condition protection degree   | inserted, screwed                                                                                   |
| Mechanical data   Material data          |                                                                                                     |
| Material housing                         | Zinc die-casting                                                                                    |
| Coating housing                          | nickel plated                                                                                       |
| Material gasket                          | NBR                                                                                                 |
| Environmental characteristics   Climatic |                                                                                                     |
| Operating temperature min.               | -25 °C                                                                                              |
| Operating temperature max.               | 105 °C                                                                                              |
| Additional condition temperature range   | depending on cable quality                                                                          |
| Important installation notes             |                                                                                                     |
|                                          |                                                                                                     |
| Note on strain relief                    | Protect the connectors by suitable measures from mechanical loads, e.g. by the usage of cable ties. |