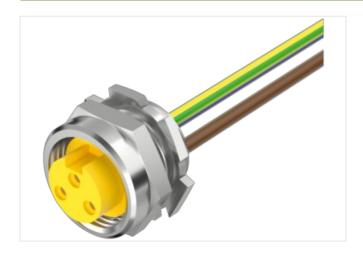

## Mini (7/8) 3 pole, Receptacle, Female (Int.) Straight,

1/2" NPT, PVC, IEC Colors, 16AWG, 2 m

Art.No.: MURE-3FR-2M

Weight: 0.143 Country of origin: US

Model designation: MIN-4FR-3-ME

7/8" (female) Flange female 3-pole with multi-strand wire

## Illustration

Product may differ from Image

Cable length

R-,2M m

Side 1

stay connected

| Tightening torque                        | 1,5 Nm                                                                                              |
|------------------------------------------|-----------------------------------------------------------------------------------------------------|
| Mounting method                          | inserted, screwed                                                                                   |
| Coating contact                          | gold plated                                                                                         |
| Family construction form                 | 7/8"                                                                                                |
| Thread                                   | 7/8"                                                                                                |
| No. of poles                             | 3                                                                                                   |
| Degree of protection (EN IEC 60529)      | IP67                                                                                                |
| Commercial data                          |                                                                                                     |
| ECLASS-6.0                               | 27279220                                                                                            |
| ECLASS-6.1                               | 27279220                                                                                            |
| ECLASS-7.0                               | 27440103                                                                                            |
| ECLASS-8.0                               | 27440103                                                                                            |
| ECLASS-9.0                               | 27440103                                                                                            |
| ECLASS-10.1                              | 27440103                                                                                            |
| ECLASS-11.1                              | 27440103                                                                                            |
| ECLASS-12.0                              | 27440103                                                                                            |
| ETIM-5.0                                 | EC001855                                                                                            |
| ETIM-6.0                                 | EC001855                                                                                            |
| ETIM-7.0                                 | EC001855                                                                                            |
| ETIM-8.0                                 | EC001855                                                                                            |
| customs tariff number                    | 85444290                                                                                            |
| customs tariff number                    | 85444290                                                                                            |
| EAN                                      | 4048879738743                                                                                       |
| EAN                                      | 4048879738743                                                                                       |
| Packaging unit                           | 1                                                                                                   |
| Packaging unit                           | 1                                                                                                   |
| Electrical data   Supply                 |                                                                                                     |
| Operating voltage AC max.                | 600 V                                                                                               |
| Operating voltage DC max.                | 600 V                                                                                               |
| Current operating per contact max.       | 13 A                                                                                                |
| Device protection   Electrical           |                                                                                                     |
| Degree of protection (EN IEC 60529)      | IP67                                                                                                |
| Additional condition protection degree   | inserted, screwed                                                                                   |
| Mechanical data   Material data          |                                                                                                     |
| Material housing                         | Zinc die-casting                                                                                    |
| Coating housing                          | nickel plated                                                                                       |
| Material gasket                          | NBR                                                                                                 |
| Environmental characteristics   Climatic |                                                                                                     |
| Operating temperature min.               | -25 °C                                                                                              |
| Operating temperature max.               | 105 °C                                                                                              |
| Additional condition temperature range   | depending on cable quality                                                                          |
| Important installation notes             |                                                                                                     |
|                                          |                                                                                                     |
| Note on strain relief                    | Protect the connectors by suitable measures from mechanical loads, e.g. by the usage of cable ties. |