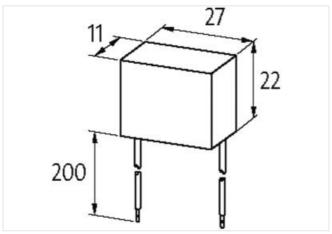

stay connected

| ECLASS-11.1                              | 27371013                  |
|------------------------------------------|---------------------------|
|                                          |                           |
| ECLASS-12.0                              | 27371013                  |
| ETIM-5.0                                 | EC002498                  |
| customs tariff number                    | 85363010                  |
| GTIN                                     | 4048879020367             |
| Packaging unit                           | 1                         |
| Compatibility   Compatible with          |                           |
| Appropriate contactors                   | universal                 |
| Electrical data                          |                           |
| Damping factor                           | 1.5× UN                   |
| Holding power max.                       | 20 W                      |
| Electrical data   Input                  |                           |
| Input voltage AC min.                    | 12 V                      |
| Input voltage AC max.                    | 30 V                      |
| Input voltage DC min.                    | 12 V                      |
| Input voltage DC max.                    | 30 V                      |
| Installation   Connection                |                           |
| Connection information                   | flexible connection wires |
| Device protection   Media                |                           |
| Flame resistance                         | flame retardant           |
| Mechanical data   Material data          |                           |
| Combustibility class housing (UL94)      | V-0                       |
| Material housing                         | Plastic                   |
| Mechanical data   Mounting data          |                           |
| Height                                   | 22 mm                     |
| Width                                    | 27 mm                     |
| Depth                                    | 11 mm                     |
| Environmental characteristics   Climatic |                           |
| Operating temperature min.               | -20 °C                    |
| Operating temperature max.               | 70 °C                     |