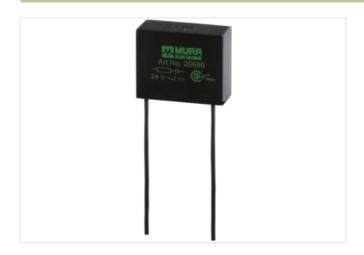

## Illustration

Product may differ from Image

| Commercial data |          |  |
|-----------------|----------|--|
| ECLASS-6.0      | 27371013 |  |
| ECLASS-6.1      | 27371013 |  |
| ECLASS-7.0      | 27371013 |  |
| ECLASS-8.0      | 27371013 |  |
| ECLASS-9.0      | 27371013 |  |
| ECLASS-10.1     | 27371013 |  |
|                 | 27071010 |  |