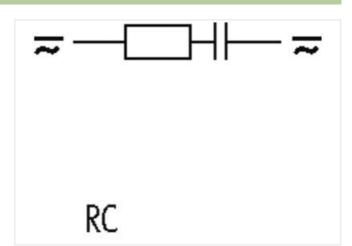

## SUPPRESSOR FOR CONTACTORS

RC, 24 VAC/DC, 20 VA/W

24 V AC/DC

RC

For other configurations and voltages, please inquire.