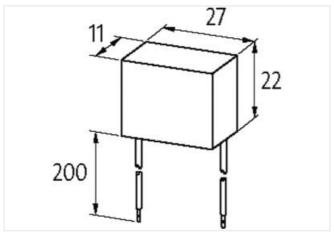

Operating temperature min.

Operating temperature max.

| ECLASS-11.1                              | 27371013                  |
|------------------------------------------|---------------------------|
| ECLASS-12.0                              | 27371013                  |
| ETIM-5.0                                 | EC002498                  |
| customs tariff number                    | 85363010                  |
| GTIN                                     | 4048879020343             |
| Packaging unit                           | 1                         |
| Compatibility   Compatible with          |                           |
| Appropriate contactors                   | universal                 |
| Electrical data                          |                           |
| Damping factor                           | 1.5× UN                   |
| Holding power max.                       | 20 W                      |
| Electrical data   Input                  |                           |
| Input voltage AC min.                    | 110 V                     |
| Input voltage AC max.                    | 253 V                     |
| Input voltage DC min.                    | 110 V                     |
| Input voltage DC max.                    | 253 V                     |
| Installation   Connection                |                           |
| Connection information                   | flexible connection wires |
| Device protection   Media                |                           |
| Flame resistance                         | flame retardant           |
| Mechanical data   Material data          |                           |
| Combustibility class housing (UL94)      | V-0                       |
| Material housing                         | Plastic                   |
| Mechanical data   Mounting data          |                           |
| Height                                   | 22 mm                     |
| Width                                    | 27 mm                     |
| Depth                                    | 11 mm                     |
| Environmental characteristics   Climatic |                           |