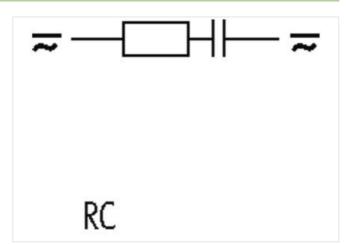

## SUPPRESSOR FOR CONTACTORS

RC, 230 VAC/DC, 20 VA/W

230 V AC/DC

RC

For other configurations and voltages, please inquire.