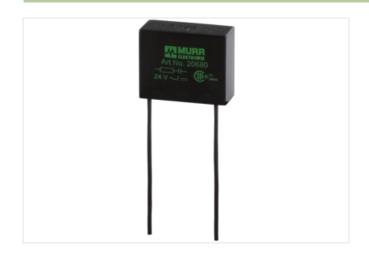

## Illustration

Product may differ from Image

| 27371013 |                                              |
|----------|----------------------------------------------|
| 27371013 |                                              |
| 27371013 |                                              |
| 27371013 |                                              |
| 27371013 |                                              |
| 27371013 |                                              |
| _        | 27371013<br>27371013<br>27371013<br>27371013 |

Operating temperature min.

Operating temperature max.

| ECLASS-11.1                              | 27371013                  |
|------------------------------------------|---------------------------|
| ECLASS-12.0                              | 27371013                  |
| ETIM-5.0                                 | EC002498                  |
| customs tariff number                    | 85363010                  |
| GTIN                                     | 4048879020343             |
| Packaging unit                           | 1                         |
| Compatibility   Compatible with          |                           |
| Appropriate contactors                   | universal                 |
| Electrical data                          |                           |
| Damping factor                           | 1.5× UN                   |
| Holding power max.                       | 20 W                      |
| Electrical data   Input                  |                           |
| Input voltage AC min.                    | 110 V                     |
| Input voltage AC max.                    | 253 V                     |
| Input voltage DC min.                    | 110 V                     |
| Input voltage DC max.                    | 253 V                     |
| Installation   Connection                |                           |
| Connection information                   | flexible connection wires |
| Device protection   Media                |                           |
| Flame resistance                         | flame retardant           |
| Mechanical data   Material data          |                           |
| Combustibility class housing (UL94)      | V-0                       |
| Material housing                         | Plastic                   |
| Mechanical data   Mounting data          |                           |
| Height                                   | 22 mm                     |
| Width                                    | 27 mm                     |
| Depth                                    | 11 mm                     |
| Environmental characteristics   Climatic |                           |