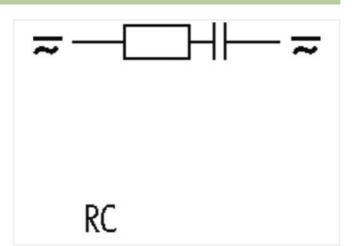

## **UNIVERSAL CONTACTOR SUPPRESSOR**

RC, 230VAC/DC/20VA/W

230 V AC/DC

RC

For other configurations and voltages, please inquire.