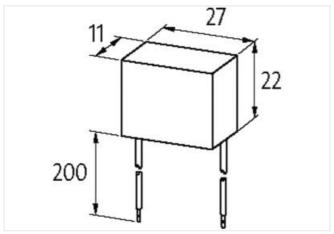

Operating temperature max.

| ECLASS-11.1 27371013   ECLASS-12.0 27371013   ETIM-5.0 EC002498   customs tariff number 85363010   GTIN 4048879020336   Packaging unit 1   Compatibility   Compatible with |  |
|----------------------------------------------------------------------------------------------------------------------------------------------------------------------------|--|
| ETIM-5.0   EC002498     customs tariff number   85363010     GTIN   4048879020336     Packaging unit   1                                                                   |  |
| customs tariff number   85363010     GTIN   4048879020336     Packaging unit   1                                                                                           |  |
| GTIN   4048879020336     Packaging unit   1                                                                                                                                |  |
| Packaging unit 1                                                                                                                                                           |  |
|                                                                                                                                                                            |  |
| Compatibility   Compatible with                                                                                                                                            |  |
|                                                                                                                                                                            |  |
| Appropriate contactors universal                                                                                                                                           |  |
| Electrical data                                                                                                                                                            |  |
| Damping factor 1.5× UN                                                                                                                                                     |  |
| Holding power max. 20 W                                                                                                                                                    |  |
| Electrical data   Input                                                                                                                                                    |  |
| Input voltage AC min. 110 V                                                                                                                                                |  |
| Input voltage AC max. 250 V                                                                                                                                                |  |
| Input voltage DC min. 110 V                                                                                                                                                |  |
| Input voltage DC max. 250 V                                                                                                                                                |  |
| Installation   Connection                                                                                                                                                  |  |
| Connection information flexible connection wires                                                                                                                           |  |
| Device protection   Media                                                                                                                                                  |  |
| Flame resistance flame retardant                                                                                                                                           |  |
| Mechanical data   Material data                                                                                                                                            |  |
| Combustibility class housing (UL94) V-0                                                                                                                                    |  |
| Material housing Plastic                                                                                                                                                   |  |
| Mechanical data   Mounting data                                                                                                                                            |  |
| Height 22 mm                                                                                                                                                               |  |
| Width 27 mm                                                                                                                                                                |  |
| Depth 11 mm                                                                                                                                                                |  |
| Environmental characteristics   Climatic                                                                                                                                   |  |
| Operating temperature min20 °C                                                                                                                                             |  |