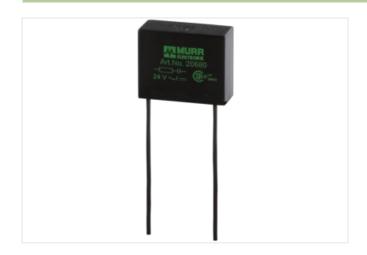

## **UNIVERSAL CONTACTOR SUPPRESSOR**

RC, 230VAC/DC/20VA/W

230 V AC/DC

RC

For other configurations and voltages, please inquire.

## Illustration

Product may differ from Image

| 27371013<br>27371013 |                      |                      |                      |                      |
|----------------------|----------------------|----------------------|----------------------|----------------------|
|                      |                      |                      |                      |                      |
| 07071010             |                      |                      |                      |                      |
| 27371013             |                      |                      |                      |                      |
| 27371013             |                      |                      |                      |                      |
| 27371013             |                      |                      |                      |                      |
| 27371013             |                      |                      |                      |                      |
|                      | 27371013<br>27371013 | 27371013<br>27371013 | 27371013<br>27371013 | 27371013<br>27371013 |