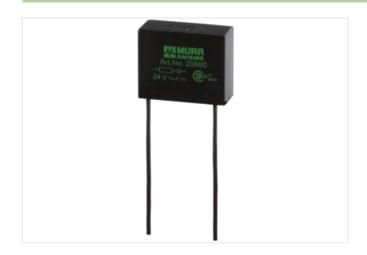

## Illustration

Product may differ from Image

| Commercial data |          |  |
|-----------------|----------|--|
| ECLASS-6.0      | 27371013 |  |
| ECLASS-6.1      | 27371013 |  |
| ECLASS-7.0      | 27371013 |  |
| ECLASS-8.0      | 27371013 |  |
| ECLASS-9.0      | 27371013 |  |
| ECLASS-10.1     | 27371013 |  |
|                 |          |  |