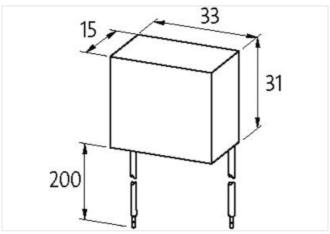

| ECLASS-11.1                              | 27371013                  |
|------------------------------------------|---------------------------|
| ECLASS-12.0                              | 27371013                  |
| ETIM-5.0                                 | EC002498                  |
| customs tariff number                    | 85363010                  |
| GTIN                                     | 4048879020312             |
| Packaging unit                           | 1                         |
| Compatibility   Compatible with          |                           |
| Appropriate contactors                   | universal                 |
| Electrical data                          |                           |
| Damping factor                           | 1.5× UN                   |
| Holding power max.                       | 50 W                      |
| Electrical data   Input                  |                           |
| Input voltage AC min.                    | 110 V                     |
| Input voltage AC max.                    | 250 V                     |
| Input voltage DC min.                    | 110 V                     |
| Input voltage DC max.                    | 250 V                     |
| Installation   Connection                |                           |
| Connection information                   | flexible connection wires |
| Device protection   Media                |                           |
| Flame resistance                         | flame retardant           |
| Mechanical data   Material data          |                           |
| Combustibility class housing (UL94)      | V-0                       |
| Material housing                         | Plastic                   |
| Mechanical data   Mounting data          |                           |
| Height                                   | 22 mm                     |
| Width                                    | 27 mm                     |
| Depth                                    | 11 mm                     |
| Environmental characteristics   Climatic |                           |
| Operating temperature min.               | -20 °C                    |
| Operating temperature max.               | 70 °C                     |