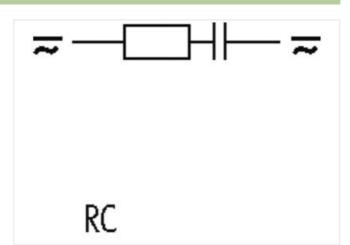

## **UNIVERSAL CONTACTOR SUPPRESSOR**

RC, 230VAC/DC/50VA/W

300 V AC/DC

RC

For other configurations and voltages, please inquire.