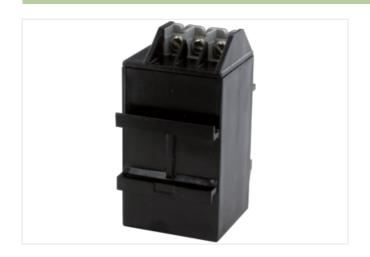

## **MOTOR SUPPRESSOR**

RC, 3x500VAC/4kW

3× 500 V AC +10%

RC

Suppressors for other voltages, frequencies, and motor ratings available on request. Do not use RC motor suppressors with frequency inverters.

## Illustration

Product may differ from Image

| Commercial data |          |  |
|-----------------|----------|--|
| ECLASS-6.0      | 27371013 |  |
| ECLASS-6.1      | 27371013 |  |
| ECLASS-7.0      | 27371013 |  |
| ECLASS-8.0      | 27371013 |  |
| ECLASS-9.0      | 27371013 |  |
| ECLASS-10.1     | 27371013 |  |