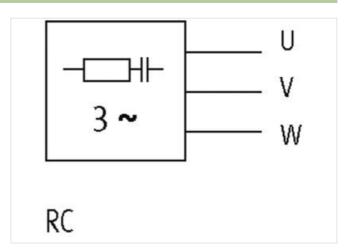

## **MOTOR SUPPRESSOR**

RC, 3x500VAC/4kW

3× 500 V AC +10%

RC

Suppressors for other voltages, frequencies, and motor ratings available on request. Do not use RC motor suppressors with frequency inverters.