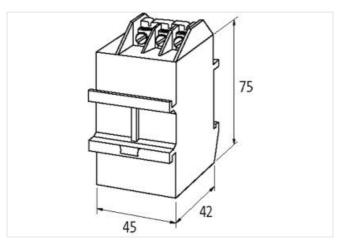

| ECLASS-11.1                              | 27371013            |
|------------------------------------------|---------------------|
| ECLASS-12.0                              | 27371013            |
| ETIM-5.0                                 | EC000197            |
| customs tariff number                    | 85363010            |
| GTIN                                     | 4048879019668       |
| Packaging unit                           | 1                   |
| Electrical data   Supply                 |                     |
| Power frequency                          | 50 60 Hz            |
| Electrical data   Input                  |                     |
| Input voltage AC                         | 500 V               |
| Installation                             |                     |
| Connection cross-section solid min.      | 0,75 mm²            |
| Connection cross-section solid max.      | 2,5 mm <sup>2</sup> |
| Installation   Connection                |                     |
| Connection information                   | terminal            |
| Family construction form                 | M4                  |
| Installation   Pin assignment            |                     |
| No. of poles                             | 3                   |
| Device protection   Media                |                     |
| Flame resistance                         | flame retardant     |
| Mechanical data   Material data          |                     |
| Combustibility class housing (UL94)      | V-0                 |
| Material housing                         | Plastic             |
| Material potting compound                | 2-component epoxy   |
| Mechanical data   Mounting data          |                     |
| Height                                   | 75 mm               |
| Width                                    | 45 mm               |
| Depth                                    | 42 mm               |
| Environmental characteristics   Climatic |                     |
| Operating temperature min.               | -20 °C              |
| Operating temperature max.               | 60 °C               |