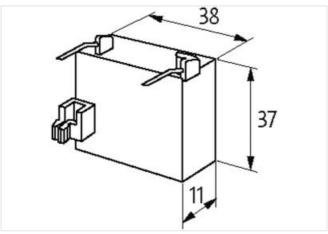

stay connected

| ECLASS-11.1                              | 27371013        |
|------------------------------------------|-----------------|
| ECLASS-12.0                              | 27371013        |
| ETIM-5.0                                 | EC002498        |
| customs tariff number                    | 85363010        |
| GTIN                                     | 4048879018401   |
| Packaging unit                           | 1               |
| Compatibility   Compatible with          |                 |
| Appropriate contactors                   | DIL 0-2M, DIL R |
| Electrical data   Input                  |                 |
| Input voltage DC min.                    | 12 V            |
| Input voltage DC max.                    | 30 V            |
| Installation   Connection                |                 |
| Connection information                   | Plug contact    |
| Device protection   Media                |                 |
| Flame resistance                         | flame retardant |
| Mechanical data   Material data          |                 |
| Combustibility class housing (UL94)      | V-0             |
| Material housing                         | Plastic         |
| Mechanical data   Mounting data          |                 |
| Height                                   | 37 mm           |
| Width                                    | 38 mm           |
| Depth                                    | 11 mm           |
| Environmental characteristics   Climatic |                 |
| Operating temperature min.               | -20 °C          |
| Operating temperature max.               | 70 °C           |