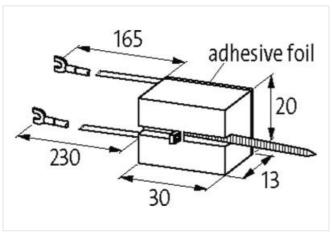

stay connected

| ECLASS-11.1                              | 27371013                  |
|------------------------------------------|---------------------------|
| ECLASS-12.0                              | 27371013                  |
| ETIM-5.0                                 | EC002498                  |
| customs tariff number                    | 85363010                  |
| GTIN                                     | 4048879018272             |
| Packaging unit                           | 1                         |
| Compatibility   Compatible with          |                           |
| Appropriate contactors                   | universal                 |
| Electrical data                          |                           |
| Damping factor                           | 1.5× UN                   |
| Holding power max.                       | 25 W                      |
| Electrical data   Input                  |                           |
| Input voltage DC min.                    | 0 V                       |
| Input voltage DC max.                    | 240 V                     |
| Installation   Connection                |                           |
| Connection information                   | self-securing cable forks |
| Device protection   Media                |                           |
| Flame resistance                         | flame retardant           |
| Mechanical data   Material data          |                           |
| Combustibility class housing (UL94)      | V-0                       |
| Material housing                         | Plastic                   |
| Mechanical data   Mounting data          |                           |
| Height                                   | 30 mm                     |
| Width                                    | 20 mm                     |
| Depth                                    | 13 mm                     |
| Environmental characteristics   Climatic |                           |
| Operating temperature min.               | -20 °C                    |
| Operating temperature max.               | 70 °C                     |