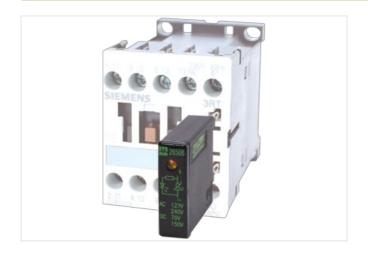

## SIEMENS CONTACTOR SUPPRESSOR

Varistor, 230VAC/DC

230 V AC/DC **VDR** 

For other configurations and voltages, please inquire.

## Illustration

Product may differ from Image

| Commercial data |          |
|-----------------|----------|
| ECLASS-6.0      | 27371013 |
| ECLASS-6.1      | 27371013 |
| ECLASS-7.0      | 27371013 |
| ECLASS-8.0      | 27371013 |
| ECLASS-9.0      | 27371013 |
| ECLASS-10.1     | 27371013 |