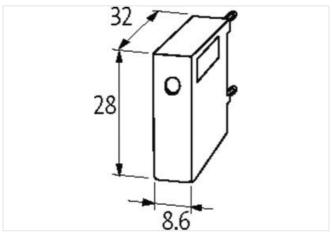

| ECLASS-11.1                              | 27371013                                   |
|------------------------------------------|--------------------------------------------|
| ECLASS-12.0                              | 27371013                                   |
| ETIM-5.0                                 | EC002498                                   |
| customs tariff number                    | 85363010                                   |
| GTIN                                     | 4048879017572                              |
| Packaging unit                           | 1                                          |
| Compatibility   Compatible with          |                                            |
| Appropriate contactors                   | 3 RH 1/11; 3 RT 1/3 RH1; 3 RT 1/10.1510.17 |
| Electrical data   Input                  |                                            |
| Input voltage AC min.                    | 110 V                                      |
| Input voltage AC max.                    | 253 V                                      |
| Input voltage DC min.                    | 110 V                                      |
| Input voltage DC max.                    | 253 V                                      |
| Mechanical data   Mounting data          |                                            |
| Height                                   | 28 mm                                      |
| Width                                    | 8,6 mm                                     |
| Depth                                    | 32 mm                                      |
| Environmental characteristics   Climatic |                                            |
| Operating temperature min.               | -20 °C                                     |
| Operating temperature max.               | 70 °C                                      |