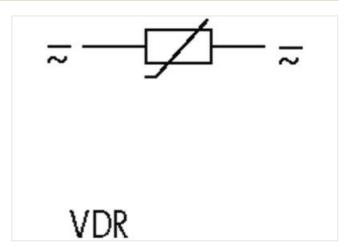

## SIEMENS CONTACTOR SUPPRESSOR

Varistor, 230VAC/DC

230 V AC/DC **VDR** 

For other configurations and voltages, please inquire.