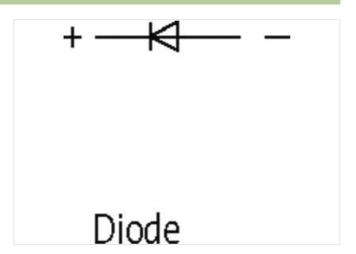

## SUPPRESSOR FOR SIEMENS CONTACTOR

Diode combination, 24 VDC, 10 W

24 V AC/DC Diode