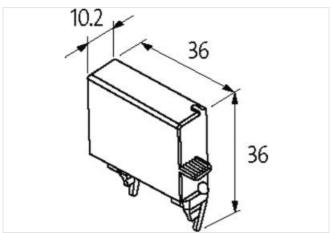

| ETIM-5.0                                 | EC002498        |
|------------------------------------------|-----------------|
| customs tariff number                    | 85363010        |
| GTIN                                     | 4048879017541   |
| Packaging unit                           | 1               |
| Compatibility   Compatible with          |                 |
| Appropriate contactors                   | 3 RT 1.3/1.4    |
| Electrical data                          |                 |
| Damping factor                           | 1.5× UN         |
| Electrical data   Input                  |                 |
| Input voltage DC min.                    | 0 V             |
| Input voltage DC max.                    | 30 V            |
| Installation   Connection                |                 |
| Connection information                   | Plug contact    |
| Device protection   Media                |                 |
| Flame resistance                         | flame retardant |
| Mechanical data   Material data          |                 |
| Combustibility class housing (UL94)      | V-0             |
| Material housing                         | Plastic         |
| Mechanical data   Mounting data          |                 |
| Height                                   | 36 mm           |
| Width                                    | 10,2 mm         |
| Depth                                    | 36 mm           |
| Environmental characteristics   Climatic | c               |
| Operating temperature min.               | -20 °C          |
| Operating temperature max.               | 70 °C           |