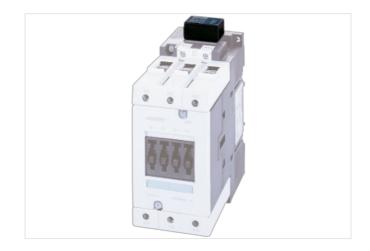

## SUPPRESSOR FOR SIEMENS CONTACTOR

Diode combination, 24 VDC, 10 W

24 V AC/DC Diode

## Illustration

Product may differ from Image

| Commercial data |          |  |
|-----------------|----------|--|
| ECLASS-6.0      | 27371013 |  |
| ECLASS-6.1      | 27371013 |  |
| ECLASS-7.0      | 27371013 |  |
| ECLASS-8.0      | 27371013 |  |
| ECLASS-9.0      | 27371013 |  |
| ECLASS-10.1     | 27371013 |  |
| ECLASS-11.1     | 27371013 |  |
| ECLASS-12.0     | 27371013 |  |