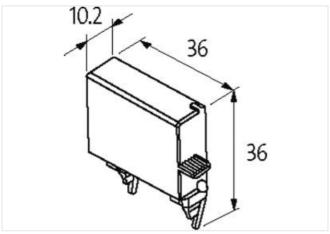

stay connected

| ECLASS-11.1                              | 27371013                       |  |
|------------------------------------------|--------------------------------|--|
| ECLASS-12.0                              | 27371013                       |  |
| ETIM-5.0                                 | EC002498                       |  |
| customs tariff number                    | 85363010                       |  |
| GTIN                                     | 4048879017534                  |  |
| Packaging unit                           | 1                              |  |
| Compatibility   Compatible with          |                                |  |
| Appropriate contactors                   | 3 RT 1.3/1.4, 3 RT 10.24/25/26 |  |
| Electrical data   Input                  |                                |  |
| Input voltage AC min.                    | 24 V                           |  |
| Input voltage AC max.                    | 70 V                           |  |
| Input voltage DC min.                    | 24 V                           |  |
| Input voltage DC max.                    | 70 V                           |  |
| Mechanical data   Mounting data          |                                |  |
| Height                                   | 36 mm                          |  |
| Width                                    | 36 mm                          |  |
| Depth                                    | 10,2 mm                        |  |
| Environmental characteristics   Climatic |                                |  |
| Operating temperature min.               | -20 °C                         |  |
| Operating temperature max.               | 70 °C                          |  |