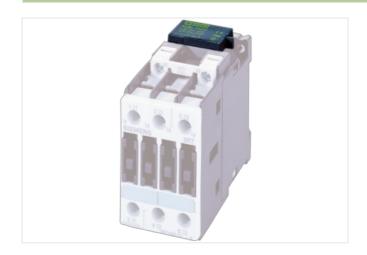

## Illustration

Product may differ from Image

| Commercial data |          |  |
|-----------------|----------|--|
| ECLASS-6.0      | 27371013 |  |
| ECLASS-6.1      | 27371013 |  |
| ECLASS-7.0      | 27371013 |  |
| ECLASS-8.0      | 27371013 |  |
| ECLASS-9.0      | 27371013 |  |
| ECLASS-10.1     | 27371013 |  |
|                 | 27071010 |  |