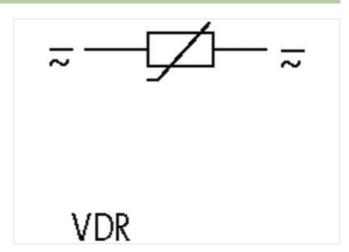

## SIEMENS CONTACTOR SUPPRESSOR

Varistor, 24VAC/DC

24 V AC/DC **VDR** 

For other configurations and voltages, please inquire.