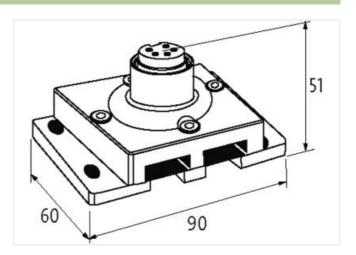

| stav | connec | ted |
|------|--------|-----|
| 2001 |        |     |

| ECLASS-11.1                            | 27440111                  |
|----------------------------------------|---------------------------|
| ECLASS-12.0                            | 27440111                  |
| ETIM-5.0                               | EC001583                  |
| customs tariff number                  | 85369010                  |
| GTIN                                   | 4048879052160             |
| Packaging unit                         | 1                         |
| Electrical data   Supply               |                           |
| Operating voltage DC max.              | 36 V                      |
| Total current max.                     | 8 A                       |
| Device protection   Electrical         |                           |
| Degree of protection (EN IEC 60529)    | IP67                      |
| Insulation strength ASI/Power          | 200 V                     |
| Mechanical data   Mounting data        |                           |
| Mounting method                        | screwed, geschnappt       |
| Suitable for mounting type             | mounting rail, (EN 60715) |
| Height                                 | 90 mm                     |
| Width                                  | 74 mm                     |
| Depth                                  | 52 mm                     |
| Environmental characteristics   Climat | iic                       |
| Operating temperature min.             | -20 °C                    |
| Operating temperature max.             | 60 °C                     |
| Storage temperature min.               | -40 °C                    |
| Storage temperature max.               | 80 °C                     |
| Conformity                             |                           |
| Product standard                       | EN 60664-1                |
| Connection type 1                      |                           |
| Family construction form               | 7/8"                      |
| Gender                                 | female                    |
| Color contact carrier                  | black                     |
| No. of poles                           | 5                         |
| PIN 1                                  | AS-i +                    |
| PIN 2                                  | AS-i -                    |
| PIN 3                                  | n.c.                      |
| PIN 4                                  | 24 V DC                   |
| PIN 5                                  | 0 V                       |