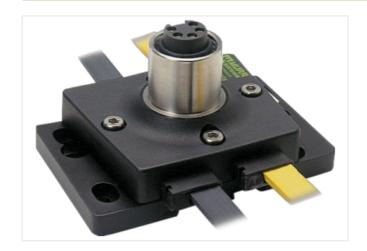

## **MASI67 INSTALLATION TECHNOLOGY**

Converter 2x profile cable to 7/8" female

MASI67 converter 2× profile cable to 7/8" (female) Connection cables are in the online shop under "Connection Technology".

## Illustration

Product may differ from Image

| Commercial data |          |  |
|-----------------|----------|--|
| ECLASS-6.0      | 27400209 |  |
| ECLASS-6.1      | 27279219 |  |
| ECLASS-7.0      | 27279219 |  |
| ECLASS-8.0      | 27279219 |  |
| ECLASS-9.0      | 27440108 |  |
| ECLASS-10.1     | 27440111 |  |
|                 |          |  |