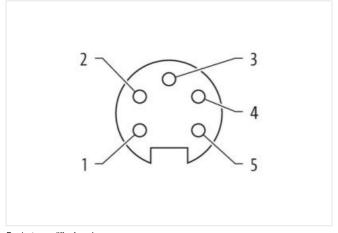

| stav | connec | ted |
|------|--------|-----|
| 2001 |        |     |

| ECLASS-11.1                            | 27440111                  |
|----------------------------------------|---------------------------|
| ECLASS-12.0                            | 27440111                  |
| ETIM-5.0                               | EC001583                  |
| customs tariff number                  | 85369010                  |
| GTIN                                   | 4048879052160             |
| Packaging unit                         | 1                         |
| Electrical data   Supply               |                           |
| Operating voltage DC max.              | 36 V                      |
| Total current max.                     | 8 A                       |
| Device protection   Electrical         |                           |
| Degree of protection (EN IEC 60529)    | IP67                      |
| Insulation strength ASI/Power          | 200 V                     |
| Mechanical data   Mounting data        |                           |
| Mounting method                        | screwed, geschnappt       |
| Suitable for mounting type             | mounting rail, (EN 60715) |
| Height                                 | 90 mm                     |
| Width                                  | 74 mm                     |
| Depth                                  | 52 mm                     |
| Environmental characteristics   Climat | iic                       |
| Operating temperature min.             | -20 °C                    |
| Operating temperature max.             | 60 °C                     |
| Storage temperature min.               | -40 °C                    |
| Storage temperature max.               | 80 °C                     |
| Conformity                             |                           |
| Product standard                       | EN 60664-1                |
| Connection type 1                      |                           |
| Family construction form               | 7/8"                      |
| Gender                                 | female                    |
| Color contact carrier                  | black                     |
| No. of poles                           | 5                         |
| PIN 1                                  | AS-i +                    |
| PIN 2                                  | AS-i -                    |
| PIN 3                                  | n.c.                      |
| PIN 4                                  | 24 V DC                   |
| PIN 5                                  | 0 V                       |