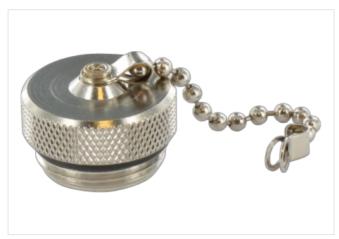

## **MVK ACCESSORIES**

Connector cap 7/8" outer thread with chain

Blind cap 7/8" Metal

## Illustration

Product may differ from Image

Width

Depth

| Commercial data                 |               |
|---------------------------------|---------------|
| ECLASS-6.0                      | 23111190      |
| ECLASS-6.1                      | 23111190      |
| ECLASS-7.0                      | 23111190      |
| ECLASS-8.0                      | 23111190      |
| ECLASS-9.0                      | 23111190      |
| ECLASS-10.1                     | 23111190      |
| ECLASS-11.1                     | 23111103      |
| ECLASS-12.0                     | 23111103      |
| ETIM-5.0                        | EC000032      |
| customs tariff number           | 74153300      |
| GTIN                            | 4048879051040 |
| Packaging unit                  | 1             |
| Mechanical data   Mounting data |               |
| Height                          | 16 mm         |