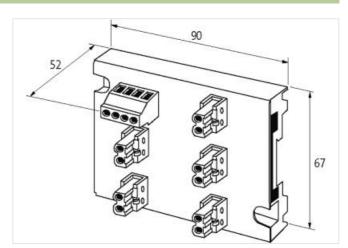

stay connected

| ETIM-5.0                               | EC001596                  |
|----------------------------------------|---------------------------|
| customs tariff number                  | 85366990                  |
| GTIN                                   | 4048879050494             |
| Packaging unit                         | 1                         |
| Electrical data   Supply               |                           |
|                                        | •••                       |
| Operating voltage DC max.              | 36 V                      |
| Current operating per port max.        | 8 A                       |
| Total current max.                     | 24 A                      |
| Device protection   Electrical         |                           |
| Degree of protection (EN IEC 60529)    | IP20                      |
| Insulation strength ASI/Power          | 200 V                     |
| Mechanical data   Mounting data        |                           |
| Mounting method                        | geschnappt                |
| Suitable for mounting type             | mounting rail, (EN 60715) |
| Height                                 | 52 mm                     |
| Width                                  | 67 mm                     |
| Depth                                  | 90 mm                     |
| Environmental characteristics   Climat | ic                        |
| Operating temperature min.             | -20 °C                    |
| Operating temperature max.             | 70 °C                     |
|                                        | 70 0                      |
| Conformity                             |                           |
| Product standard                       | EN 60664-1                |
| Connection type 3                      |                           |
| Connection type 1                      | Asi Bus                   |
| Connection type 2                      | Power                     |
| Connection type 3                      | Power / Asi               |
| Connection                             | Screw terminals SK        |
| Family construction form               | terminal                  |
| Gender                                 | female                    |
| Color contact carrier                  | green                     |
| No. of poles                           | 2                         |
| PIN 1                                  | A +                       |
| PIN 2                                  | A -                       |
| Connection                             | Screw terminals SK        |
| Family construction form               | terminal                  |
| Gender                                 | female                    |
| Color contact carrier                  | green                     |
| No. of poles                           | 2                         |
| PIN 1                                  | Power +                   |
| PIN 2                                  | Power -                   |
| Connection                             | Screw terminals SK        |
| Family construction form               | terminal                  |
| Gender                                 | female                    |
| Color contact carrier                  | green                     |
| No. of poles                           | 4                         |
| PIN 1                                  | Power +                   |
| PIN 2                                  | Power -                   |
| PIN 3                                  | AS-i +                    |