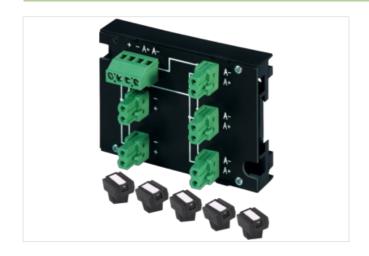

## **MASI20 INSTALLATION TECHNOLOGY**

Distributor 2x AS-I and 3x extern power

3 AS-Interface + 2 power ports 5 plug terminals included

## Illustration

Product may differ from Image

| Commercial data |          |
|-----------------|----------|
| ECLASS-6.0      | 27279219 |
| ECLASS-6.1      | 27279219 |
| ECLASS-7.0      | 27279219 |
| ECLASS-8.0      | 27279219 |
| ECLASS-9.0      | 27440108 |
| ECLASS-10.1     | 27440111 |
| ECLASS-11.1     | 27440111 |
| ECLASS-12.0     | 27440111 |