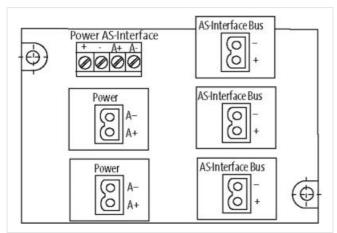

stay connected

| ETIM-5.0                               | EC001596                  |
|----------------------------------------|---------------------------|
| customs tariff number                  | 85366990                  |
| GTIN                                   | 4048879050494             |
| Packaging unit                         | 1                         |
| Electrical data   Supply               |                           |
|                                        | •••                       |
| Operating voltage DC max.              | 36 V                      |
| Current operating per port max.        | 8 A                       |
| Total current max.                     | 24 A                      |
| Device protection   Electrical         |                           |
| Degree of protection (EN IEC 60529)    | IP20                      |
| Insulation strength ASI/Power          | 200 V                     |
| Mechanical data   Mounting data        |                           |
| Mounting method                        | geschnappt                |
| Suitable for mounting type             | mounting rail, (EN 60715) |
| Height                                 | 52 mm                     |
| Width                                  | 67 mm                     |
| Depth                                  | 90 mm                     |
| Environmental characteristics   Climat | ic                        |
| Operating temperature min.             | -20 °C                    |
| Operating temperature max.             | 70 °C                     |
|                                        | 70 0                      |
| Conformity                             |                           |
| Product standard                       | EN 60664-1                |
| Connection type 3                      |                           |
| Connection type 1                      | Asi Bus                   |
| Connection type 2                      | Power                     |
| Connection type 3                      | Power / Asi               |
| Connection                             | Screw terminals SK        |
| Family construction form               | terminal                  |
| Gender                                 | female                    |
| Color contact carrier                  | green                     |
| No. of poles                           | 2                         |
| PIN 1                                  | A +                       |
| PIN 2                                  | A -                       |
| Connection                             | Screw terminals SK        |
| Family construction form               | terminal                  |
| Gender                                 | female                    |
| Color contact carrier                  | green                     |
| No. of poles                           | 2                         |
| PIN 1                                  | Power +                   |
| PIN 2                                  | Power -                   |
| Connection                             | Screw terminals SK        |
| Family construction form               | terminal                  |
| Gender                                 | female                    |
| Color contact carrier                  | green                     |
| No. of poles                           | 4                         |
| PIN 1                                  | Power +                   |
| PIN 2                                  | Power -                   |
| PIN 3                                  | AS-i +                    |