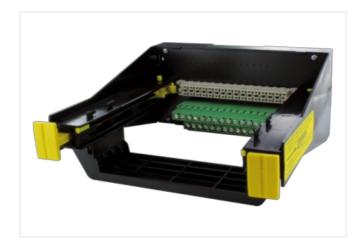

## **EUROCARD HOLDER**

SKP 32/D(A+C)

Screw terminals 32-pole D (EN 60603)

Row a, c

With the vertical snap adapter SASA 135 Art.-No. 63900 the holder can be mounted at right-angles on the rail. The D2 size is for a card without a front plate.

Double row terminals on one side row for "a"

To insert the card first press down the 2 yellow buttons. Then slide the Eurocard into the guide slots pushing until fully engaged. The card is now locked into position. It can be removed by pressing down on the 2 yellow buttons.