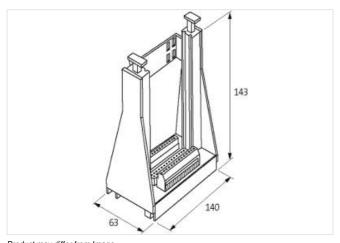

| ETIM-5.0                            | EC002780                  |
|-------------------------------------|---------------------------|
| customs tariff number               | 85366990                  |
| GTIN                                | 4048879039956             |
| Packaging unit                      | 1                         |
| Electrical data   Supply            |                           |
| Operating voltage AC                | 125 V                     |
| Operating current max.              | 1 A                       |
| Installation                        |                           |
| Connection cross-section solid max. | 4 mm <sup>2</sup>         |
| Installation   Pin assignment       |                           |
| No. of poles                        | 96                        |
| Device protection   Electrical      |                           |
| Overvoltage category (EN 60664-1)   | I                         |
| Device protection   Media           |                           |
| Flame resistance                    | flame retardant           |
| Mechanical data                     |                           |
| Type of socket connector            | C (EN 60603)              |
| Mechanical data   Material data     |                           |
| Material housing                    | Plastic                   |
| Mechanical data   Mounting data     |                           |
| Mounting method                     | screwed, geschnappt       |
| Suitable for mounting type          | mounting rail, (EN 60715) |
| Height                              | 140 mm                    |
| Width                               | 62 mm                     |
| Depth                               | 1770 mm                   |