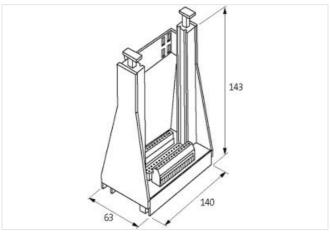

| ECLASS-8.0                          | 27440402                  |
|-------------------------------------|---------------------------|
| ECLASS-9.0                          | 27460201                  |
| ECLASS-10.1                         | 27440402                  |
| ECLASS-11.1                         | 27460201                  |
| ECLASS-12.0                         | 27460201                  |
| ETIM-5.0                            | EC002780                  |
| customs tariff number               | 85366990                  |
| GTIN                                | 4048879038645             |
| Packaging unit                      | 1                         |
| Electrical data   Supply            |                           |
| Operating voltage AC                | 250 V                     |
| Operating current max.              | 4 A                       |
| Installation                        |                           |
| Connection cross-section solid max. | 4 mm²                     |
| Installation   Pin assignment       |                           |
| No. of poles                        | 32                        |
| Device protection   Electrical      |                           |
| Overvoltage category (EN 60664-1)   | II .                      |
| Device protection   Media           |                           |
| Flame resistance                    | flame retardant           |
| Mechanical data                     |                           |
| Type of socket connector            | D (EN 60603)              |
| Mechanical data   Material data     |                           |
| Material housing                    | Plastic                   |
| Mechanical data   Mounting data     |                           |
| Mounting method                     | screwed, geschnappt       |
| Suitable for mounting type          | mounting rail, (EN 60715) |
| Height                              | 63 mm                     |
| Width                               | 137 mm                    |
| Depth                               | 170 mm                    |