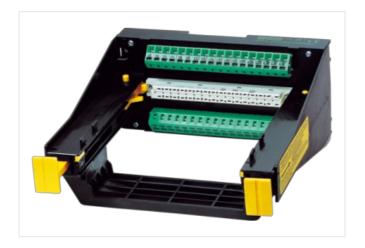

## **EUROCARD HOLDER**

SKP 32/2-D(a+c)-FK

Spring clamp terminals 32-pole D (EN 60603)

Row a, c

With the vertical snap adapter SASA 135 Art.-No. 63900 the holder can be mounted at right-angles on the rail. The D2 size is for a card without a front plate.

To insert the card first press down the 2 yellow buttons. Then slide the Eurocard into the guide slots pushing until fully engaged. The card is now locked into position. It can be removed by pressing down on the 2 yellow buttons.