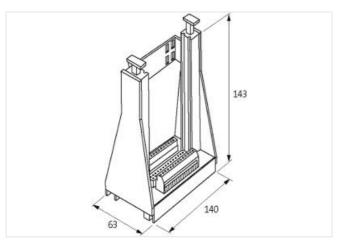

## Commercial data

| ECLASS-6.0 | 27260710 |
|------------|----------|
| ECLASS-6.1 | 27260704 |

| ECLASS-7.0                          | 27440402                  |
|-------------------------------------|---------------------------|
| ECLASS-8.0                          | 27440402                  |
| ECLASS-9.0                          | 27460201                  |
| ECLASS-10.1                         | 27440402                  |
| ECLASS-11.1                         | 27460201                  |
| ECLASS-12.0                         | 27460201                  |
| ETIM-5.0                            | EC002780                  |
| customs tariff number               | 85366990                  |
| GTIN                                | 4048879038638             |
| Packaging unit                      | 1                         |
| Electrical data   Supply            |                           |
| Operating voltage AC                | 250 V                     |
| Operating current max.              | 4 A                       |
| Installation                        |                           |
| Connection cross-section solid max. | 4 mm <sup>2</sup>         |
| Installation   Pin assignment       |                           |
| No. of poles                        | 32                        |
| Device protection   Electrical      |                           |
| Overvoltage category (EN 60664-1)   | I                         |
| Device protection   Media           |                           |
| Flame resistance                    | flame retardant           |
| Mechanical data                     |                           |
| Type of socket connector            | F (EN 60603)              |
| Mechanical data   Material data     |                           |
| Material housing                    | Plastic                   |
| Mechanical data   Mounting data     |                           |
| Mounting method                     | screwed, geschnappt       |
| Suitable for mounting type          | mounting rail, (EN 60715) |
| Height                              | 63 mm                     |
| Width                               | 137 mm                    |
| Depth                               | 170 mm                    |