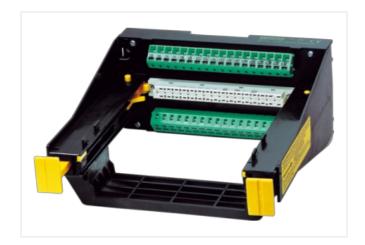

## **EUROCARD HOLDER**

SKP 32/2-F(b+z)-FK

Spring clamp terminals 32-pole F (EN 60603) Row b, z 250 V AC

With the vertical snap adapter SASA 135 Art.-No. 63900 the holder can be mounted at right-angles on the rail. The D2 size is for a card without a front plate.

To insert the card first press down the 2 yellow buttons. Then slide the Eurocard into the guide slots pushing until fully engaged. The card is now locked into position. It can be removed by pressing down on the 2 yellow buttons.